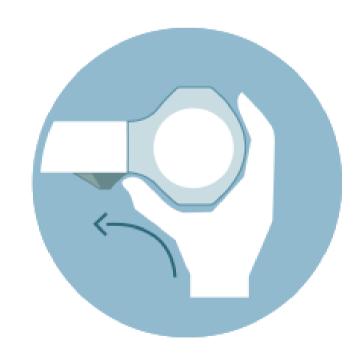

## FEATURES OF XTEND + CLIMB TELESCOPING LADDERS

**Ergonomic Solutions** 

Visual Lock & Release

Safety Closure System

Individual Rung Locking