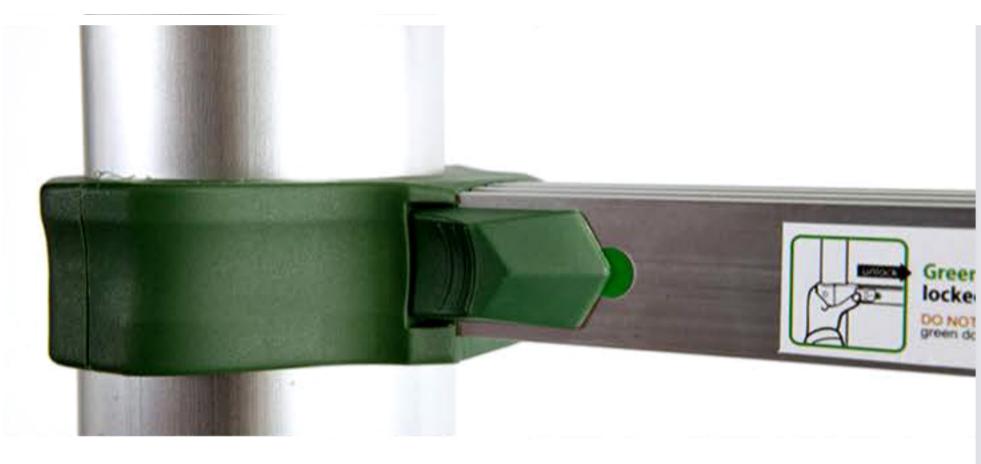

## FEATURES OF XTEND + CLIMB TELESCOPING LADDERS

**Ergonomic Solutions** 

Visual Lock & Release

Safety Closure System

Individual Rung Locking