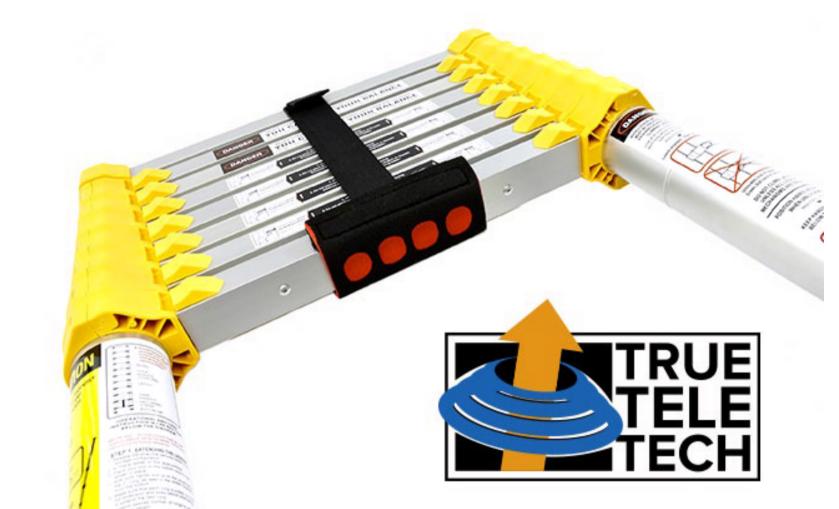

## TRUE TELESCOPING TECHNOLOGY

True Telescoping Technology<sup>™</sup> is the patented technology behind Xtend+Climb's series of telescoping ladders. Xtend +Climb® believes that true telescoping technology is not just what defines their innovation in climbing but it sets the standard for why our telescoping ladders are beneficial to consumers. Ladders with True Telescoping Technology<sup>™</sup> are the only ladders in the world that extend and lock by the foot to the user's desired height. This not only provides maximum versatility, but achieves a higher level of safety than most telescoping ladders.

## LIGHTWEIGHT

Thanks to True Tele Tech you can carry a ladder with one hand. Imagine cutting multiple trips down to one – and saving time on site.