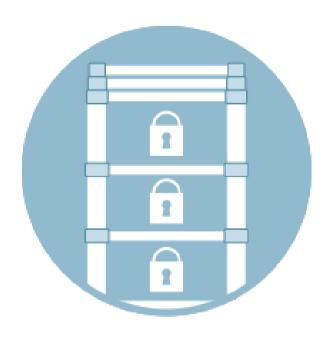

## FEATURES OF XTEND + CLIMB TELESCOPING LADDERS

**Ergonomic Solutions** 

Visual Lock & Release

Safety Closure System

Individual Rung Locking