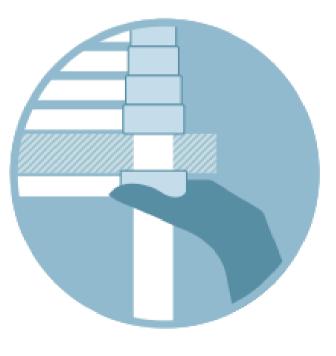

## LIGHTWEIGHT

Thanks to True Tele Tech you can carry a ladder with one hand. Imagine cutting multiple trips down to one – and saving time on site.

## FEATURES OF XTEND + CLIMB TELESCOPING LADDERS

**Ergonomic Solutions** 

Visual Lock & Release

Safety Closure System

Individual Rung Locking