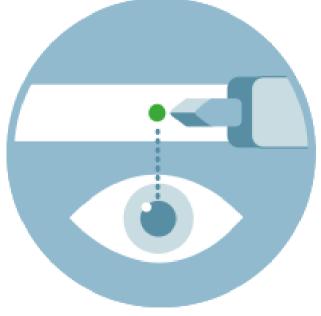

## FEATURES OF XTEND + CLIMB TELESCOPING LADDERS

**Ergonomic Solutions** 

Visual Lock & Release

Safety Closure System

Individual Rung Locking