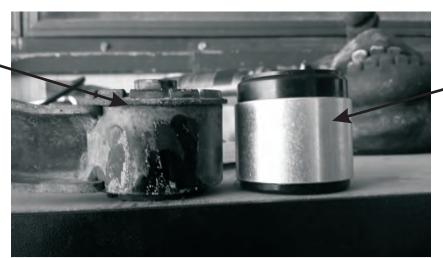

• Once the bushings are removed, check for any burs, fix as necessary

- Press the new bushings in with hydraulic press note the larger flange section of the bushing sits upwards. See image below.
- OE Bushing

Supplied Bushing

- Lubricate the bushing ID and faces, insert the supplied tubes.
- Re-fit crossmember to the vehicle.
- Re-check all bolts after initial 100km's.

N.B: It is recommended that a licenced workshop or tradesperson carry out the above procedure and that workshop manual and relevant safety procedures are followed in addition to the above.