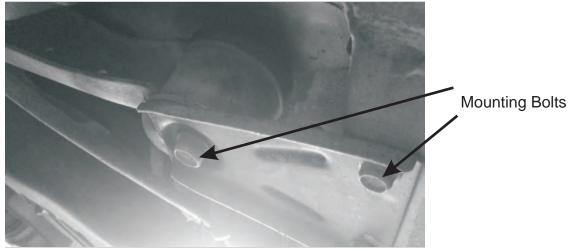

N.B: This instruction sheet should be used in conjunction with the workshop manual

WHITELI

- Raise the car evenly and safely support.
- Support the differential and un-bolt/remove the rear diff crossmember.
- Proceed to remove the old bushings this can be achieved by drilling the rubber and cutting the outer shell with a hacksaw.