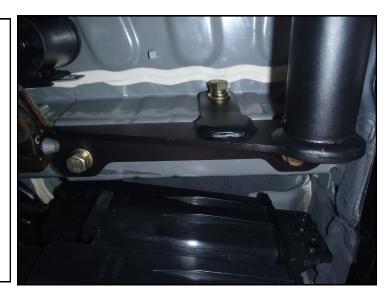

- 3. Refer to the fastener detail illustration for the fasteners at the beginning of page two. First, loosely attach the driver and passenger side mounting brackets to the vehicle unibody channel using the supplied M12 cap screws, split lock washers, and flat washers. Do not fully tighten at this time.
- 4. With the mounting brackets loose, attach the main hitch assembly to each mounting bracket using the supplied M10 cap screws, M10 split lock washers, and M10 flat washers. Do not fully tighten at this time.

5. Adjust all components as desired. Tighten M12 fasteners to 60-65 lb-ft & M10 fasteners to 30-35 lb-ft