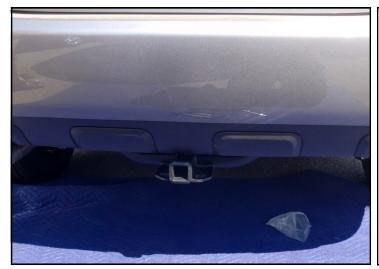

5. Adjust all components as desired. Tighten M12 fasteners to 60-65 lb-ft & M10 fasteners to 30-35 lb-ft