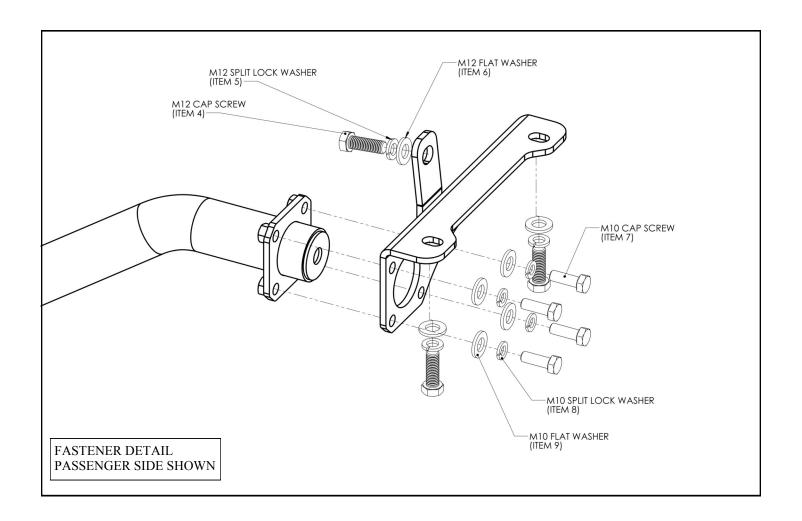

- 3. Refer to the fastener detail illustration for the fasteners at the beginning of page two. First, loosely attach the driver and passenger side mounting brackets to the vehicle unibody channel using the supplied M12 cap screws, split lock washers, and flat washers. Do not fully tighten at this time.
- 4. With the mounting brackets loose, attach the main hitch assembly to each mounting bracket using the supplied M10 cap screws, M10 split lock washers, and M10 flat washers. Do not fully tighten at this time.

5. Adjust all components as desired. Tighten M12 fasteners to 60-65 lb-ft & M10 fasteners to 30-35 lb-ft