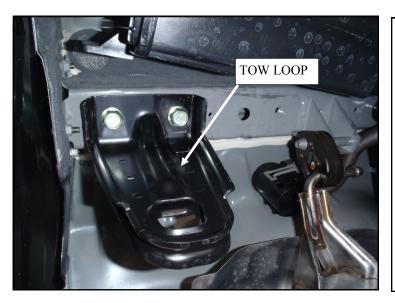

- Remove contents from box, verify if all parts listed are present and free from damage. Carefully read and understand all instructions before attempting installation.
- Starting at the rear underside of the vehicle, remove the original tow loop from the unibody channel. This will be replaced after product is installed.