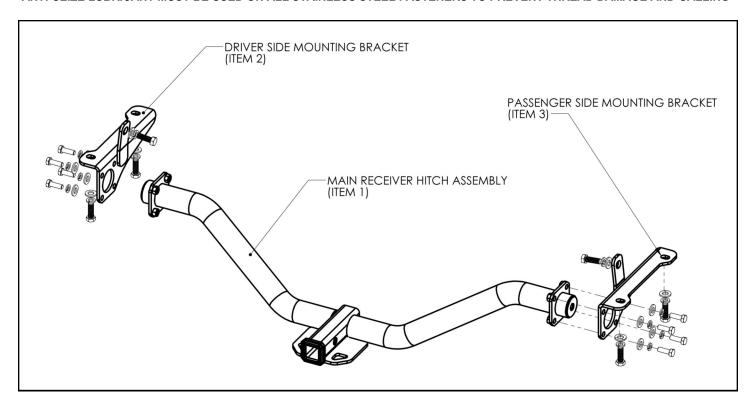

## CLASS 1 RECEIVER HITCH APPLICATION: 2008-2013 NISSAN ROGUE (EXCLUDING KROM PACKAGE) APP PART # 65-1335

| ITEM | QUANTITY | DESCRIPTION                     | TOOLS NEEDED |
|------|----------|---------------------------------|--------------|
| 1    | 1        | MAIN RECEIVER HITCH ASSEMBLY    | 18MM SOCKET  |
| 2    | 1        | DRIVER SIDE MOUNTING BRACKET    | 16MM SOCKET  |
| 3    | 1        | PASSENGER SIDE MOUNTING BRACKET |              |
| 4    | 6        | M12 CAP SCREW                   |              |
| 5    | 6        | M12 SPLIT LOCK WASHER           |              |
| 6    | 6        | M12 FLAT WASHER                 |              |
| 7    | 8        | M10 CAP SCREW                   |              |
| 8    | 8        | M10 SPLIT LOCK WASHER           |              |
| 9    | 8        | M10 FLAT WASHER                 |              |

- 3. Refer to the fastener detail illustration for the fasteners at the beginning of page two. First, loosely attach the driver and passenger side mounting brackets to the vehicle unibody channel using the supplied M12 cap screws, split lock washers, and flat washers. Do not fully tighten at this time.
- 4. With the mounting brackets loose, attach the main hitch assembly to each mounting bracket using the supplied M10 cap screws, M10 split lock washers, and M10 flat washers. Do not fully tighten at this time.