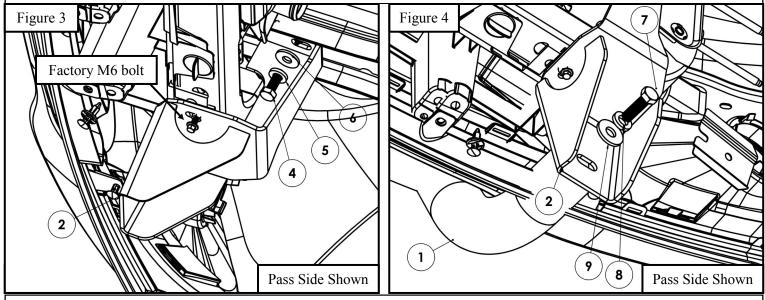

- 2. First loosely install the passenger side mounting bracket at its upper location to the threaded hole on the vehicles frame with the supplied M10 hardware, repeat for drivers side. See Figure 3.
- 3. After the bracket has been located it will align where a factory M6 bolt was used to hold the splash guard up. Loosely install the mounting bracket with the factory M6 bolt. **See Figure 3.**
- 4. Loosely install the contour bar to the previously install mounting brackets with the supplied M12 hardware. See Figure 4.