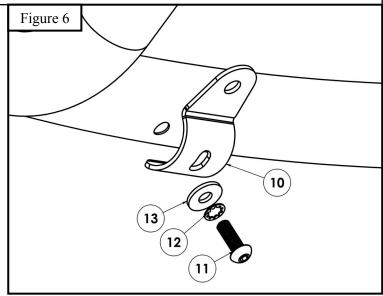

P.N.: 75-1331-RevA

| OPTIONAL LIGHT MOUNT TABS |          |                           |              |  |
|---------------------------|----------|---------------------------|--------------|--|
| ITEM                      | QUANTITY | DESCRIPTION               | TOOLS NEEDED |  |
| 10                        | 2        | LIGHT MOUNT BRACKET TABS  | HEX KEY TOOL |  |
| 11                        | 2        | M10 BUTTON HEAD CAP SCREW | (INCLUDED)   |  |
| 12                        | 2        | M10 TOOTHED LOCK WASHER   |              |  |
| 13                        | 2        | M10 FLAT WASHER           |              |  |
| 14                        | 1        | ADHESIVE FOAM TAPE        |              |  |
| PROCEDURE                 |          |                           |              |  |

- 2. Apply foam tape to front and back of the tab facing where it mounts to the tube. See Figure 5.
- 3. Using the supplied hex key tool, button head cap screws, lock washers, and flat washers, attach the bracket tabs to the threaded inserts in the bottom of the cross tube. See Figure 6.