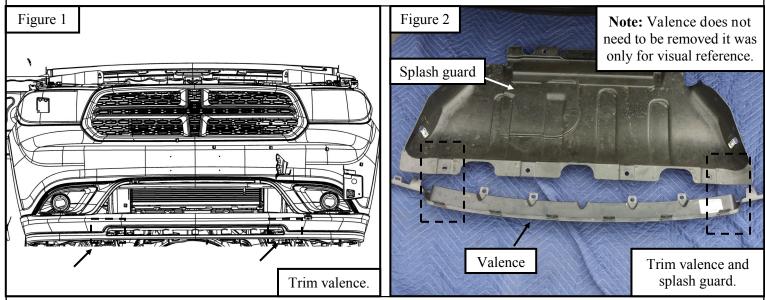

1. Remove the splash guard underneath the vehicle to find the general area of the mounting location. Check the alignment of your bracket with the mounting location so you know the general area to trim. See Figure 1 and 2.