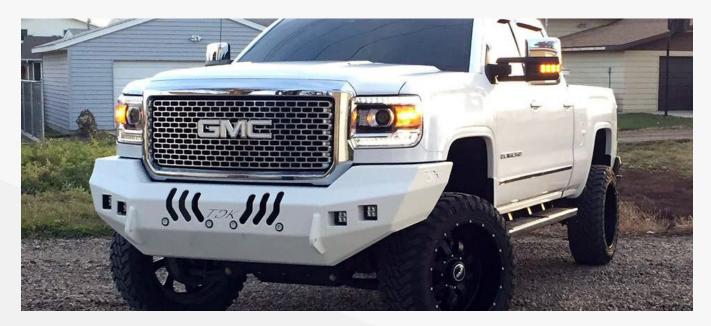

## Steel Bumpers for GMC Trucks

The GMC Sierra is a well-built truck, but its stock bumpers don't offer the kind of protection a working truck needs. For nearly the same cost as a replacement OEM bumper, why not give your customers a quality, unique upgrade? Throttle Down Kustoms offers custom high-strength steel bumpers designed specifically for GMC Sierras dating back to 2001. With one of our bumpers on a Sierra, your customers can face almost any condition without worry about dents, scratches, or other damage. We employ the best welders and fabricators to handcraft our top-notch bumpers in-house at our facility in Moore, Montana.

| AVAILABLE FITMENTS               |                             |                             |                             |
|----------------------------------|-----------------------------|-----------------------------|-----------------------------|
| Standard Bumpers* Cyclone Series |                             | Mayhem Series               | Rear Bumpers                |
| 2001-2015 1500                   | 2001 - 2015 1500            | 2001 - 2015 1500            | 2001 - 2015 1500            |
| 2001 - Present<br>2500/3500      | 2001 - Present<br>2500/3500 | 2001 - Present<br>2500/3500 | 2001 - Present<br>2500/3500 |

<sup>\*</sup>Standard bumper can be made to include grille guard, prerunner, or push bar.