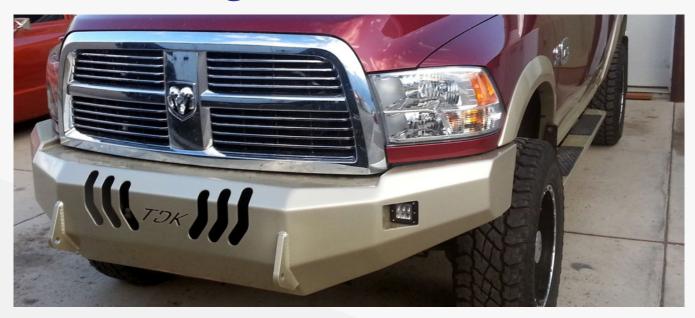

# **Steel Bumpers for Dodge/Ram Trucks**

For Dodge or Ram 1500 - 3500 models dating back to 1994 and 1500 - 5500 models dating back to 2006, Throttle Down Kustoms has a custom bumper option available. All TDK bumpers are CNC laser cut, MIG hand welded, and built with solid PNO steel plate to ensure the highest quality possible. They're built to withstand hardship, strain, and exposure to the harshest conditions, and they all come with a lifetime warranty. Plus, as always, they are customizable.

| AVAILABLE FITMENTS                  |                |                |                |  |
|-------------------------------------|----------------|----------------|----------------|--|
| Standard<br>Bumpers* Cyclone Series |                | Mayhem Series  | Rear Bumpers   |  |
| 1994 - 2005                         | 1994 - 2005    | 1994 - 2005    | 1994 - 2005    |  |
| 1500/2500/3500                      | 1500/2500/3500 | 1500/2500/3500 | 1500/2500/3500 |  |
| 2006 - Present                      | 2006 - Present | 2006 - Present | 2006 - Present |  |
| 1500/2500/3500                      | 1500/2500/3500 | 1500/2500/3500 | 1500/2500/3500 |  |
| 4500/5500                           | 4500/5500      | 4500/5500      | 4500/5500      |  |