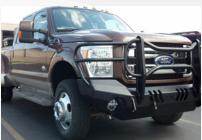

## Steel Bumpers for Ford Trucks

TDK's Ford bumpers are built mostly for heavy-duty Ford pickups - F250 and higher - but we also offer a selection of bumpers for newer F-150s and, of course, the Raptor. Our selection includes front and rear bumpers, grille guards, prerunners, push bars, and more. We're happy to customize any bumper, adding light holes, powder coating, and more to ensure you get the right fit for the customer's truck.

| AVAILABLE FITMENTS   |                |                |                |  |
|----------------------|----------------|----------------|----------------|--|
| Standard<br>Bumpers* | Cyclone Series | Mayhem Series  | Rear Bumpers   |  |
| 1992 - Present       | 1992 - Present | 1992 - Present | 1992 - Present |  |
| F250/F350            | F250/F350      | F250/F350      | F250/F350      |  |
| 1999 - Present       | 1999 - Present | 1999 - Present | 1999 - Present |  |
| F450/F550            | F450/F550      | F450/F550      | F450/F550      |  |
| 2005 - Present       | 2005 - Present | 2005 - Present | 2005 - Present |  |
| F150                 | F150           | F150           | F150           |  |
| 2009 - Present       | 2009 - Present | 2009 - Present | 2009 - Present |  |
| Raptor               | Raptor         | Raptor         | Raptor         |  |