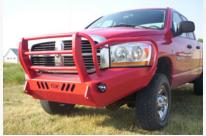

# **Steel Bumpers for Dodge/Ram Trucks**

For Dodge or Ram 1500 - 3500 models dating back to 1994 and 1500 - 5500 models dating back to 2006, Throttle Down Kustoms has a custom bumper option available. All TDK bumpers are CNC laser cut, MIG hand welded, and built with solid PNO steel plate to ensure the highest quality possible. They're built to withstand hardship, strain, and exposure to the harshest conditions, and they all come with a lifetime warranty. Plus, as always, they are customizable.

| AVAILABLE FITMENTS                  |                |                |                |  |
|-------------------------------------|----------------|----------------|----------------|--|
| Standard<br>Bumpers* Cyclone Series |                | Mayhem Series  | Rear Bumpers   |  |
| 1994 - 2005                         | 1994 - 2005    | 1994 - 2005    | 1994 - 2005    |  |
| 1500/2500/3500                      | 1500/2500/3500 | 1500/2500/3500 | 1500/2500/3500 |  |
| 2006 - Present                      | 2006 - Present | 2006 - Present | 2006 - Present |  |
| 1500/2500/3500                      | 1500/2500/3500 | 1500/2500/3500 | 1500/2500/3500 |  |
| 4500/5500                           | 4500/5500      | 4500/5500      | 4500/5500      |  |