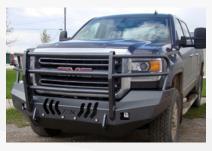

## **Steel Bumpers for Chevrolet Trucks**

Throttle Down Kustoms offers a variety of bumpers for 2001 or newer Chevy trucks (see below). Our bumpers are hand-built by experienced and certified welders with sturdy PNO steel plate to ensure durability in any condition. Each bumper is CNC laser cut for precise fit and comes with a set of 3/4" Clevis mounts with 7/8" holes for severe duty. Throttle Down Kustoms steel bumpers are compatible with fog lights, parking sensors, and more. We customize bumpers for each truck. Choose from a variety of options such as powder coating color, lighting holes, and more.

| AVAILABLE FITMENTS                  |                             |                             |                             |  |
|-------------------------------------|-----------------------------|-----------------------------|-----------------------------|--|
| Standard<br>Bumpers* Cyclone Series |                             | Mayhem Series               | Rear Bumpers                |  |
| 2001-2015 1500                      | 2001 - 2015 1500            | 2001 - 2015 1500            | 2001 - 2015 1500            |  |
| 2001 - Present<br>2500/3500         | 2001 - Present<br>2500/3500 | 2001 - Present<br>2500/3500 | 2001 - Present<br>2500/3500 |  |