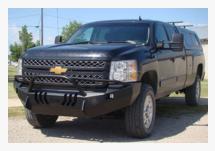

## **Steel Bumpers for Chevrolet Trucks**

Throttle Down Kustoms offers a variety of bumpers for 2001 or newer Chevy trucks (see below). Our bumpers are hand-built by experienced and certified welders with sturdy PNO steel plate to ensure durability in any condition. Each bumper is CNC laser cut for precise fit and comes with a set of 3/4" Clevis mounts with 7/8" holes for severe duty. Throttle Down Kustoms steel bumpers are compatible with fog lights, parking sensors, and more. We customize bumpers for each truck. Choose from a variety of options such as powder coating color, lighting holes, and more.

| AVAILABLE FITMENTS                  |                             |                             |                             |  |
|-------------------------------------|-----------------------------|-----------------------------|-----------------------------|--|
| Standard<br>Bumpers* Cyclone Series |                             | Mayhem Series               | Rear Bumpers                |  |
| 2001-2015 1500                      | 2001 - 2015 1500            | 2001 - 2015 1500            | 2001 - 2015 1500            |  |
| 2001 - Present<br>2500/3500         | 2001 - Present<br>2500/3500 | 2001 - Present<br>2500/3500 | 2001 - Present<br>2500/3500 |  |

<sup>\*</sup>Standard bumper can be made to include grille guard, prerunner, or push bar.