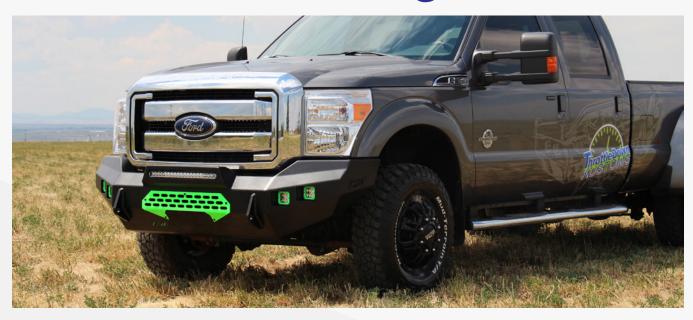

## Steel Bumpers for Ford Trucks

TDK's Ford bumpers are built mostly for heavy-duty Ford pickups - F250 and higher - but we also offer a selection of bumpers for newer F-150s and, of course, the Raptor. Our selection includes front and rear bumpers, grille guards, prerunners, push bars, and more. We're happy to customize any bumper, adding light holes, powder coating, and more to ensure you get the right fit for the customer's truck.

| AVAILABLE FITMENTS   |                |                |                |  |
|----------------------|----------------|----------------|----------------|--|
| Standard<br>Bumpers* | Cyclone Series | Mayhem Series  | Rear Bumpers   |  |
| 1992 - Present       | 1992 - Present | 1992 - Present | 1992 - Present |  |
| F250/F350            | F250/F350      | F250/F350      | F250/F350      |  |
| 1999 - Present       | 1999 - Present | 1999 - Present | 1999 - Present |  |
| F450/F550            | F450/F550      | F450/F550      | F450/F550      |  |
| 2005 - Present       | 2005 - Present | 2005 - Present | 2005 - Present |  |
| F150                 | F150           | F150           | F150           |  |
| 2009 - Present       | 2009 - Present | 2009 - Present | 2009 - Present |  |
| Raptor               | Raptor         | Raptor         | Raptor         |  |

<sup>\*</sup>Standard bumper can be made to include grille guard, prerunner, or push bar.