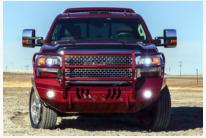

## Steel Bumpers for GMC Trucks

The GMC Sierra is a well-built truck, but its stock bumpers don't offer the kind of protection a working truck needs. For nearly the same cost as a replacement OEM bumper, why not give your customers a quality, unique upgrade? Throttle Down Kustoms offers custom high-strength steel bumpers designed specifically for GMC Sierras dating back to 2001. With one of our bumpers on a Sierra, your customers can face almost any condition without worry about dents, scratches, or other damage. We employ the best welders and fabricators to handcraft our top-notch bumpers in-house at our facility in Moore, Montana.

| AVAILABLE FITMENTS               |                             |                             |                             |
|----------------------------------|-----------------------------|-----------------------------|-----------------------------|
| Standard Bumpers* Cyclone Series |                             | Mayhem Series               | Rear Bumpers                |
| 2001-2015 1500                   | 2001 - 2015 1500            | 2001 - 2015 1500            | 2001 - 2015 1500            |
| 2001 - Present<br>2500/3500      | 2001 - Present<br>2500/3500 | 2001 - Present<br>2500/3500 | 2001 - Present<br>2500/3500 |