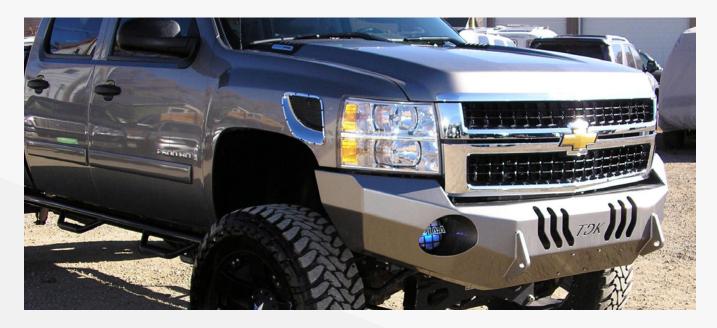

## **Steel Bumpers for Chevrolet Trucks**

Throttle Down Kustoms offers a variety of bumpers for 2001 or newer Chevy trucks (see below). Our bumpers are hand-built by experienced and certified welders with sturdy PNO steel plate to ensure durability in any condition. Each bumper is CNC laser cut for precise fit and comes with a set of 3/4" Clevis mounts with 7/8" holes for severe duty. Throttle Down Kustoms steel bumpers are compatible with fog lights, parking sensors, and more. We customize bumpers for each truck. Choose from a variety of options such as powder coating color, lighting holes, and more.

| AVAILABLE FITMENTS                  |                             |                             |                             |  |
|-------------------------------------|-----------------------------|-----------------------------|-----------------------------|--|
| Standard<br>Bumpers* Cyclone Series |                             | Mayhem Series               | Rear Bumpers                |  |
| 2001-2015 1500                      | 2001 - 2015 1500            | 2001 - 2015 1500            | 2001 - 2015 1500            |  |
| 2001 - Present<br>2500/3500         | 2001 - Present<br>2500/3500 | 2001 - Present<br>2500/3500 | 2001 - Present<br>2500/3500 |  |

<sup>\*</sup>Standard bumper can be made to include grille guard, prerunner, or push bar.