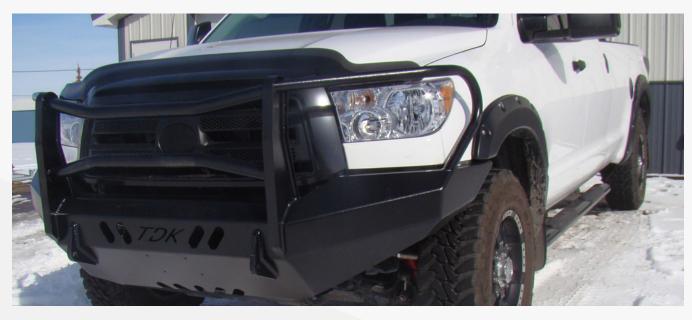

#### Steel Bumpers for Toyota Trucks

When it comes to steel bumpers, you can't go wrong with Throttle Down Kustoms. Designed and handmade specifically for Toyota trucks, our bumpers are made from CNC laser-cut solid PNO steel plate. Every bumper from Throttle Down Kustoms is available either powder coated or with a ready-to-paint steel finish. The bumpers can be ordered with or without the holes and OEM-style fasteners needed for parking sensors and fog lights (depending on model), and of course every bumper is handmade in the USA. Every bumper also comes with a **limited lifetime warranty**.

| AVAILABLE FITMENTS   |                |                |                |
|----------------------|----------------|----------------|----------------|
| Standard<br>Bumpers* | Cyclone Series | Mayhem Series  | Rear Bumpers   |
| 2006 - 2015          | 2006 - 2015    | 2006 - 2015    | 2006 - 2015    |
| Tacoma               | Tacoma         | Tacoma         | Tacoma         |
| 2007 - Present       | 2007 - Present | 2007 - Present | 2007 - Present |
| Tundra               | Tundra         | Tundra         | Tundra         |