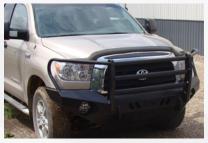

#### Steel Bumpers for Toyota Trucks

When it comes to steel bumpers, you can't go wrong with Throttle Down Kustoms. Designed and handmade specifically for Toyota trucks, our bumpers are made from CNC laser-cut solid PNO steel plate. Every bumper from Throttle Down Kustoms is available either powder coated or with a ready-to-paint steel finish. The bumpers can be ordered with or without the holes and OEM-style fasteners needed for parking sensors and fog lights (depending on model), and of course every bumper is handmade in the USA. Every bumper also comes with a **limited lifetime warranty**.