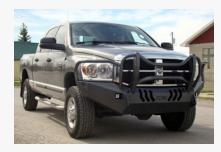

# **Steel Bumpers for Dodge/Ram Trucks**

For Dodge or Ram 1500 - 3500 models dating back to 1994 and 1500 - 5500 models dating back to 2006, Throttle Down Kustoms has a custom bumper option available. All TDK bumpers are CNC laser cut, MIG hand welded, and built with solid PNO steel plate to ensure the highest quality possible. They're built to withstand hardship, strain, and exposure to the harshest conditions, and they all come with a lifetime warranty. Plus, as always, they are customizable.

| AVAILABLE FITMENTS                  |                |                |                |  |
|-------------------------------------|----------------|----------------|----------------|--|
| Standard<br>Bumpers* Cyclone Series |                | Mayhem Series  | Rear Bumpers   |  |
| 1994 - 2005                         | 1994 - 2005    | 1994 - 2005    | 1994 - 2005    |  |
| 1500/2500/3500                      | 1500/2500/3500 | 1500/2500/3500 | 1500/2500/3500 |  |
| 2006 - Present                      | 2006 - Present | 2006 - Present | 2006 - Present |  |
| 1500/2500/3500                      | 1500/2500/3500 | 1500/2500/3500 | 1500/2500/3500 |  |
| 4500/5500                           | 4500/5500      | 4500/5500      | 4500/5500      |  |