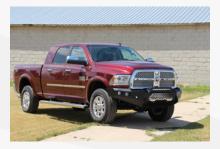

# **Steel Bumpers for Dodge/Ram Trucks**

For Dodge or Ram 1500 - 3500 models dating back to 1994 and 1500 - 5500 models dating back to 2006, Throttle Down Kustoms has a custom bumper option available. All TDK bumpers are CNC laser cut, MIG hand welded, and built with solid PNO steel plate to ensure the highest quality possible. They're built to withstand hardship, strain, and exposure to the harshest conditions, and they all come with a lifetime warranty. Plus, as always, they are customizable.