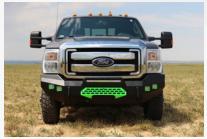

## Steel Bumpers for Ford Trucks

TDK's Ford bumpers are built mostly for heavy-duty Ford pickups - F250 and higher - but we also offer a selection of bumpers for newer F-150s and, of course, the Raptor. Our selection includes front and rear bumpers, grille guards, prerunners, push bars, and more. We're happy to customize any bumper, adding light holes, powder coating, and more to ensure you get the right fit for the customer's truck.