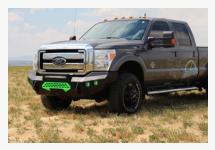

# New! Cyclone Truck Bumpers

Throttle Down Kustoms' new Cyclone Series bumpers are the perfect fit between fun and function, offering more customization than any of our other bumpers. Customization options include a removable, customizable vent with multiple color choices, including stainless steel or unpainted, and customizable fog light holes in the bumper. Plus, the Cyclone series features OEM parking sensors and TDK's first integrated LED light bar mount, compatible with an available 20" Rigid LED light bar.