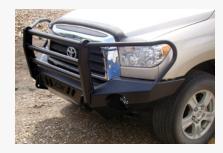

#### Steel Bumpers for Toyota Trucks

When it comes to steel bumpers, you can't go wrong with Throttle Down Kustoms. Designed and handmade specifically for Toyota trucks, our bumpers are made from CNC laser-cut solid PNO steel plate. Every bumper from Throttle Down Kustoms is available either powder coated or with a ready-to-paint steel finish. The bumpers can be ordered with or without the holes and OEM-style fasteners needed for parking sensors and fog lights (depending on model), and of course every bumper is handmade in the USA. Every bumper also comes with a **limited lifetime warranty**.