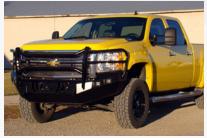

## Steel Bumpers for GMC Trucks

The GMC Sierra is a well-built truck, but its stock bumpers don't offer the kind of protection a working truck needs. For nearly the same cost as a replacement OEM bumper, why not give your customers a quality, unique upgrade? Throttle Down Kustoms offers custom high-strength steel bumpers designed specifically for GMC Sierras dating back to 2001. With one of our bumpers on a Sierra, your customers can face almost any condition without worry about dents, scratches, or other damage. We employ the best welders and fabricators to handcraft our top-notch bumpers in-house at our facility in Moore, Montana.

| AVAILABLE FITMENTS               |                             |                             |                             |
|----------------------------------|-----------------------------|-----------------------------|-----------------------------|
| Standard Bumpers* Cyclone Series |                             | Mayhem Series               | Rear Bumpers                |
| 2001-2015 1500                   | 2001 - 2015 1500            | 2001 - 2015 1500            | 2001 - 2015 1500            |
| 2001 - Present<br>2500/3500      | 2001 - Present<br>2500/3500 | 2001 - Present<br>2500/3500 | 2001 - Present<br>2500/3500 |

<sup>\*</sup>Standard bumper can be made to include grille guard, prerunner, or push bar.