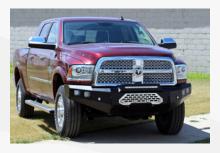

# **Steel Bumpers for Dodge/Ram Trucks**

For Dodge or Ram 1500 - 3500 models dating back to 1994 and 1500 - 5500 models dating back to 2006, Throttle Down Kustoms has a custom bumper option available. All TDK bumpers are CNC laser cut, MIG hand welded, and built with solid PNO steel plate to ensure the highest quality possible. They're built to withstand hardship, strain, and exposure to the harshest conditions, and they all come with a lifetime warranty. Plus, as always, they are customizable.

| AVAILABLE FITMENTS                  |                |                |                |  |
|-------------------------------------|----------------|----------------|----------------|--|
| Standard<br>Bumpers* Cyclone Series |                | Mayhem Series  | Rear Bumpers   |  |
| 1994 - 2005                         | 1994 - 2005    | 1994 - 2005    | 1994 - 2005    |  |
| 1500/2500/3500                      | 1500/2500/3500 | 1500/2500/3500 | 1500/2500/3500 |  |
| 2006 - Present                      | 2006 - Present | 2006 - Present | 2006 - Present |  |
| 1500/2500/3500                      | 1500/2500/3500 | 1500/2500/3500 | 1500/2500/3500 |  |
| 4500/5500                           | 4500/5500      | 4500/5500      | 4500/5500      |  |