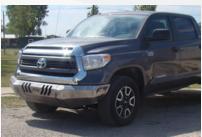

#### Steel Bumpers for Toyota Trucks

When it comes to steel bumpers, you can't go wrong with Throttle Down Kustoms. Designed and handmade specifically for Toyota trucks, our bumpers are made from CNC laser-cut solid PNO steel plate. Every bumper from Throttle Down Kustoms is available either powder coated or with a ready-to-paint steel finish. The bumpers can be ordered with or without the holes and OEM-style fasteners needed for parking sensors and fog lights (depending on model), and of course every bumper is handmade in the USA. Every bumper also comes with a **limited lifetime warranty**.