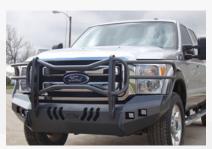

## Steel Bumpers for Ford Trucks

TDK's Ford bumpers are built mostly for heavy-duty Ford pickups - F250 and higher - but we also offer a selection of bumpers for newer F-150s and, of course, the Raptor. Our selection includes front and rear bumpers, grille guards, prerunners, push bars, and more. We're happy to customize any bumper, adding light holes, powder coating, and more to ensure you get the right fit for the customer's truck.

| AVAILABLE FITMENTS   |                |                |                |  |
|----------------------|----------------|----------------|----------------|--|
| Standard<br>Bumpers* | Cyclone Series | Mayhem Series  | Rear Bumpers   |  |
| 1992 - Present       | 1992 - Present | 1992 - Present | 1992 - Present |  |
| F250/F350            | F250/F350      | F250/F350      | F250/F350      |  |
| 1999 - Present       | 1999 - Present | 1999 - Present | 1999 - Present |  |
| F450/F550            | F450/F550      | F450/F550      | F450/F550      |  |
| 2005 - Present       | 2005 - Present | 2005 - Present | 2005 - Present |  |
| F150                 | F150           | F150           | F150           |  |
| 2009 - Present       | 2009 - Present | 2009 - Present | 2009 - Present |  |
| Raptor               | Raptor         | Raptor         | Raptor         |  |