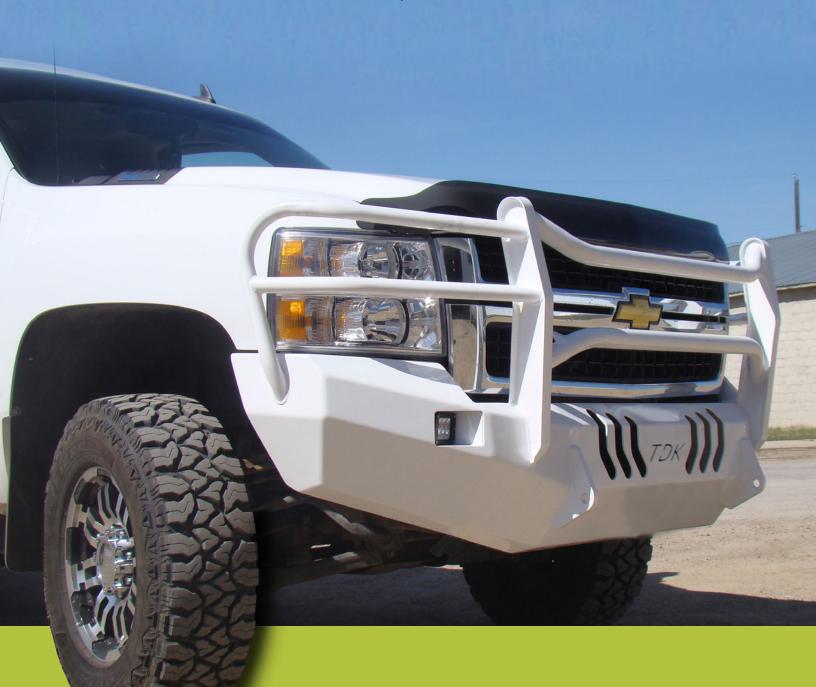

## **Steel Bumpers for Chevrolet Trucks**

Throttle Down Kustoms offers a variety of bumpers for 2001 or newer Chevy trucks (see below). Our bumpers are hand-built by experienced and certified welders with sturdy PNO steel plate to ensure durability in any condition. Each bumper is CNC laser cut for precise fit and comes with a set of 3/4" Clevis mounts with 7/8" holes for severe duty. Throttle Down Kustoms steel bumpers are compatible with fog lights, parking sensors, and more. We customize bumpers for each truck. Choose from a variety of options such as powder coating color, lighting holes, and more.

| AVAILABLE FITMENTS                  |                             |                             |                             |  |
|-------------------------------------|-----------------------------|-----------------------------|-----------------------------|--|
| Standard<br>Bumpers* Cyclone Series |                             | Mayhem Series               | Rear Bumpers                |  |
| 2001-2015 1500                      | 2001 - 2015 1500            | 2001 - 2015 1500            | 2001 - 2015 1500            |  |
| 2001 - Present<br>2500/3500         | 2001 - Present<br>2500/3500 | 2001 - Present<br>2500/3500 | 2001 - Present<br>2500/3500 |  |

<sup>\*</sup>Standard bumper can be made to include grille guard, prerunner, or push bar.