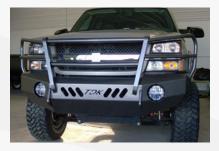

## **Steel Bumpers for Chevrolet Trucks**

Throttle Down Kustoms offers a variety of bumpers for 2001 or newer Chevy trucks (see below). Our bumpers are hand-built by experienced and certified welders with sturdy PNO steel plate to ensure durability in any condition. Each bumper is CNC laser cut for precise fit and comes with a set of 3/4" Clevis mounts with 7/8" holes for severe duty. Throttle Down Kustoms steel bumpers are compatible with fog lights, parking sensors, and more. We customize bumpers for each truck. Choose from a variety of options such as powder coating color, lighting holes, and more.

| AVAILABLE FITMENTS                  |                             |                             |                             |  |
|-------------------------------------|-----------------------------|-----------------------------|-----------------------------|--|
| Standard<br>Bumpers* Cyclone Series |                             | Mayhem Series               | Rear Bumpers                |  |
| 2001-2015 1500                      | 2001 - 2015 1500            | 2001 - 2015 1500            | 2001 - 2015 1500            |  |
| 2001 - Present<br>2500/3500         | 2001 - Present<br>2500/3500 | 2001 - Present<br>2500/3500 | 2001 - Present<br>2500/3500 |  |

<sup>\*</sup>Standard bumper can be made to include grille guard, prerunner, or push bar.