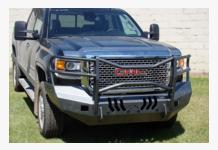

## Steel Bumpers for GMC Trucks

The GMC Sierra is a well-built truck, but its stock bumpers don't offer the kind of protection a working truck needs. For nearly the same cost as a replacement OEM bumper, why not give your customers a quality, unique upgrade? Throttle Down Kustoms offers custom high-strength steel bumpers designed specifically for GMC Sierras dating back to 2001. With one of our bumpers on a Sierra, your customers can face almost any condition without worry about dents, scratches, or other damage. We employ the best welders and fabricators to handcraft our top-notch bumpers in-house at our facility in Moore, Montana.

| AVAILABLE FITMENTS               |                             |                             |                             |
|----------------------------------|-----------------------------|-----------------------------|-----------------------------|
| Standard Bumpers* Cyclone Series |                             | Mayhem Series               | Rear Bumpers                |
| 2001-2015 1500                   | 2001 - 2015 1500            | 2001 - 2015 1500            | 2001 - 2015 1500            |
| 2001 - Present<br>2500/3500      | 2001 - Present<br>2500/3500 | 2001 - Present<br>2500/3500 | 2001 - Present<br>2500/3500 |