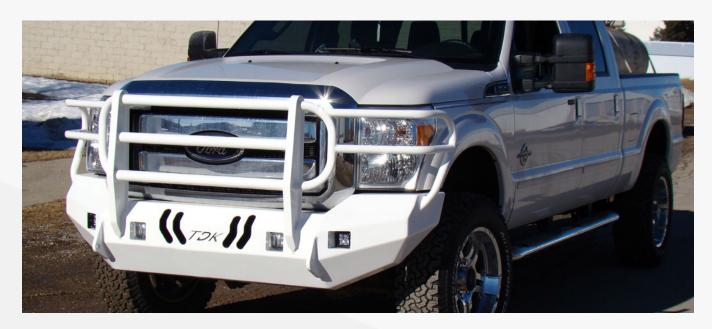

## Steel Bumpers for Ford Trucks

TDK's Ford bumpers are built mostly for heavy-duty Ford pickups - F250 and higher - but we also offer a selection of bumpers for newer F-150s and, of course, the Raptor. Our selection includes front and rear bumpers, grille guards, prerunners, push bars, and more. We're happy to customize any bumper, adding light holes, powder coating, and more to ensure you get the right fit for the customer's truck.

| AVAILABLE FITMENTS   |                |                |                |  |
|----------------------|----------------|----------------|----------------|--|
| Standard<br>Bumpers* | Cyclone Series | Mayhem Series  | Rear Bumpers   |  |
| 1992 - Present       | 1992 - Present | 1992 - Present | 1992 - Present |  |
| F250/F350            | F250/F350      | F250/F350      | F250/F350      |  |
| 1999 - Present       | 1999 - Present | 1999 - Present | 1999 - Present |  |
| F450/F550            | F450/F550      | F450/F550      | F450/F550      |  |
| 2005 - Present       | 2005 - Present | 2005 - Present | 2005 - Present |  |
| F150                 | F150           | F150           | F150           |  |
| 2009 - Present       | 2009 - Present | 2009 - Present | 2009 - Present |  |
| Raptor               | Raptor         | Raptor         | Raptor         |  |