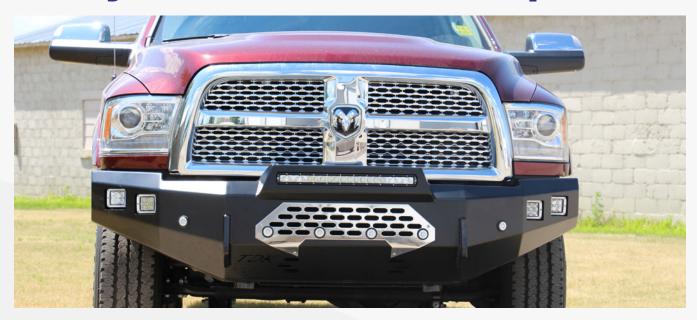

# **Steel Bumpers for Dodge/Ram Trucks**

For Dodge or Ram 1500 - 3500 models dating back to 1994 and 1500 - 5500 models dating back to 2006, Throttle Down Kustoms has a custom bumper option available. All TDK bumpers are CNC laser cut, MIG hand welded, and built with solid PNO steel plate to ensure the highest quality possible. They're built to withstand hardship, strain, and exposure to the harshest conditions, and they all come with a lifetime warranty. Plus, as always, they are customizable.

# New! Cyclone Truck Bumpers

Throttle Down Kustoms' new Cyclone Series bumpers are the perfect fit between fun and function, offering more customization than any of our other bumpers. Customization options include a removable, customizable vent with multiple color choices, including stainless steel or unpainted, and customizable fog light holes in the bumper. Plus, the Cyclone series features OEM parking sensors and TDK's first integrated LED light bar mount, compatible with an available 20" Rigid LED light bar.