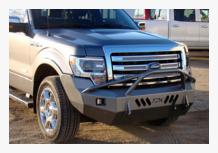

## Steel Bumpers for Ford Trucks

TDK's Ford bumpers are built mostly for heavy-duty Ford pickups - F250 and higher - but we also offer a selection of bumpers for newer F-150s and, of course, the Raptor. Our selection includes front and rear bumpers, grille guards, prerunners, push bars, and more. We're happy to customize any bumper, adding light holes, powder coating, and more to ensure you get the right fit for the customer's truck.

| AVAILABLE FITMENTS   |                |                |                |  |
|----------------------|----------------|----------------|----------------|--|
| Standard<br>Bumpers* | Cyclone Series | Mayhem Series  | Rear Bumpers   |  |
| 1992 - Present       | 1992 - Present | 1992 - Present | 1992 - Present |  |
| F250/F350            | F250/F350      | F250/F350      | F250/F350      |  |
| 1999 - Present       | 1999 - Present | 1999 - Present | 1999 - Present |  |
| F450/F550            | F450/F550      | F450/F550      | F450/F550      |  |
| 2005 - Present       | 2005 - Present | 2005 - Present | 2005 - Present |  |
| F150                 | F150           | F150           | F150           |  |
| 2009 - Present       | 2009 - Present | 2009 - Present | 2009 - Present |  |
| Raptor               | Raptor         | Raptor         | Raptor         |  |