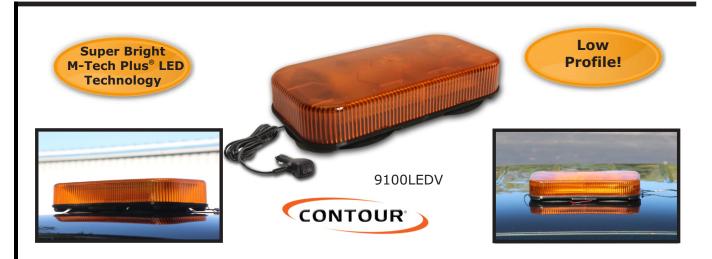

Our brand new **Star Contour**® is made to "contour-fit" to the roof of your pick-up truck or vehicle. The injection-molded polycarbonate base combines with a rubber-coated vacuum magnet to "custom" mount on to your vehicle. The result is a perfect fit with no scratches to your paint.

## **Specifications and Features:**

- Extremely low profile!
- Full 360° Class I LED light output available
- Super bright M-Tech Plus<sup>®</sup> LED technology provides superior warning light image
- · Durable polycarbonate, injection-molded domes are fully gasketed to protect against moisture
- Conformal coated circuitry protects against shock and vibration
- Permanent Mount:
  - 20 Customer selectable flash patterns via external pattern select wire
  - S-Link System™ synchronizing capability with up to six Star LED units
  - 24" wire leads
- · Magnetic Mount:
  - 20 Customer selectable flash patterns
  - 12' cigarette plug adapter with lighted on/off and pattern select switches
- Dimensions: 3"H x 16 1/2"L x 8 3/8"D
- Voltage: 10V 30V DC, or 10-16V DC on mag. mount
- Amp Draw: 2.3 amps (max)
- Dome Colors: Amber, Clear, Red, Blue and Green
- · LED options: Amber, White, Amber/White, Amber/Blue, Red/Blue with Clear dome
- Approvals: SAE J845 Class 1 (Amber, White, Blue, and Amber LEDs with Clear dome)

## **Model Numbers and Descriptions:**

9100LED: Contour® M-Tech Plus® LED Mini-Bar, permanent mount 9100LEDM: Contour® M-Tech Plus® LED Mini-Bar, magnetic mount

9100LEDV: Contour® M-Tech Plus® LED Mini-Bar, vacuum magnetic mount