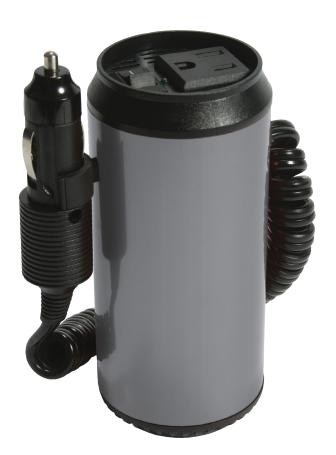

## **Power Inverters**

**SOLAR** power inverters, featuring Sonic Compression Technology<sup>™</sup>, deliver clean, reliable power from a 12 Volt power source to a wide variety of power equipment and appliances. Our 150 Watt model, the PI1500X, utilizes a perfect shape and size for convenient in-vehicle use. It features one 115V AC outlet plus one USB outlet to power a wide variety of small electronics and appliances.

#### Perfect for On-the-Go Power

The PI1500X features an ideal shape for on-the-go power, in or out of a vehicle. It is powered by a 12V adapter that is plugged into a vehicle's 12V power port. Its shape is perfect for vehicle cup holders and its AC and USB outlets are positioned on the top of the unit for easy access in a vehicle.

|         | <b>Continuous Power</b> | Peak Power | 115V Outlets | USB Oulets | Power Connection |
|---------|-------------------------|------------|--------------|------------|------------------|
| PI1500X | 150W                    | 300W       | 1            | 1          | 12V Adapter      |