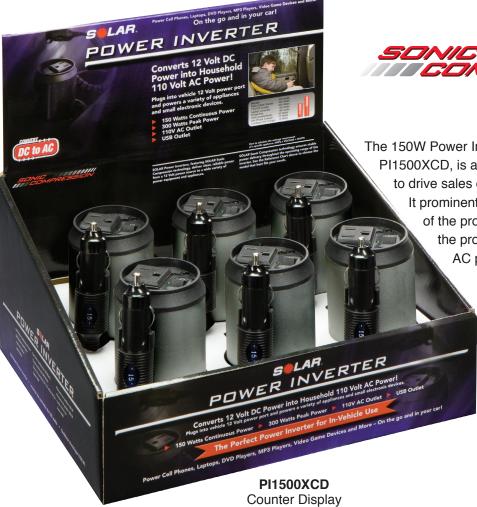

# **Power Inverters**

The 150W Power Inverter Counter Display,
PI1500XCD, is a great merchandising tool
to drive sales of this convenient device.
It prominently addresses the key benefits
of the product for consumers, highlighting
the product's ability to provide household
AC power inside a vehicle.

The display maximizes exposure of the product at the point of purchase, creates added awareness that such a convenient device exists and drives impulse sales. It makes efficient use of space, has high impact graphics and takes just seconds to assemble.

|           | Includes                | Dimensions (in.) | Ship Weight (lbs.) | UPC            |
|-----------|-------------------------|------------------|--------------------|----------------|
| PI1500X   | (1) 150W Power Inverter | 7 x 12 x 3.5     | 1.3                | 010271020089   |
| PI1500XCD | (6) PI1500X units       | 11.6 x 10 x 6    | 6.4                | 90010271020082 |