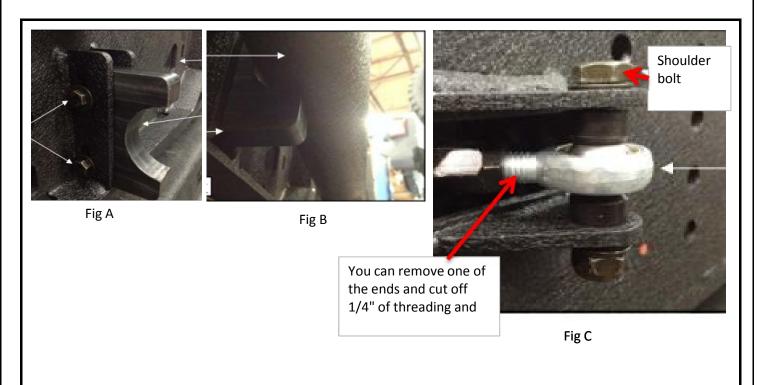

## SMITTYBILT TECHNICAL UPDATE

| APPLICATION                                                                                                                                                                                                                                                                                                                                                                                                                                                                                              | JK 2 & 4 Door                 |
|----------------------------------------------------------------------------------------------------------------------------------------------------------------------------------------------------------------------------------------------------------------------------------------------------------------------------------------------------------------------------------------------------------------------------------------------------------------------------------------------------------|-------------------------------|
| PART NO.                                                                                                                                                                                                                                                                                                                                                                                                                                                                                                 | S/B76857                      |
| TECHNICAL ISSUE                                                                                                                                                                                                                                                                                                                                                                                                                                                                                          |                               |
| Possible excessive movement or rattling (Gen 2 tire carrier) part# 76 heim joint being too long and incorrect heim joint bolts. The tire carrie properly to prevent movement. (Fig A,B)                                                                                                                                                                                                                                                                                                                  | - II                          |
| CORRECTIVE ACTION                                                                                                                                                                                                                                                                                                                                                                                                                                                                                        |                               |
| Short Term Fix: Heim Joint - A. You can remove one of the ends and cut off 1/4" of threading and re-insert. (Fig C) B. We will have inventory of the shorter Heim joint (Part # 76857-03) ETA 8/27 and more coming 9/4  Heim Joint Bolt - A. We have larger diameter shoulder bolts (Part #76857-02) instead of the fully threaded 12mm bolts included. ETA 8/27 and more arriving on 9/2  Long Term Fix: Future shipmenst of the 76857 will have the shorter heim joints and shoulder bolts. ETA 10/29. |                               |
| EXPECTED CORRECTION TIME                                                                                                                                                                                                                                                                                                                                                                                                                                                                                 | REQUIRES PART NOTE IN I S I S |
| Corrected. See Corrective Action (above)  14 Days 30 Days Days 90 Days                                                                                                                                                                                                                                                                                                                                                                                                                                   | YES 30 NO NOTES:              |