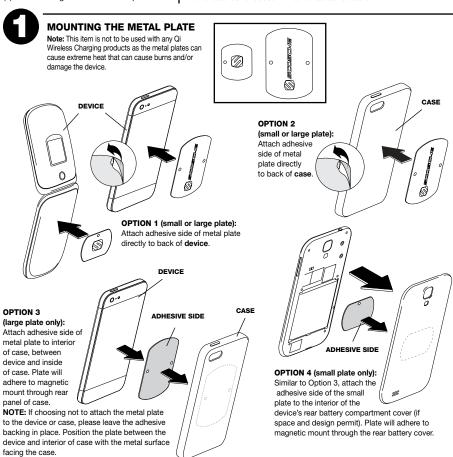

### ATTACH DEVICE TO MAGNETIC MOUNT

Use a thin plastic card to carefully lift the plates's adhesive surface from the mounting surface. Slowly lift up and remove the plate.