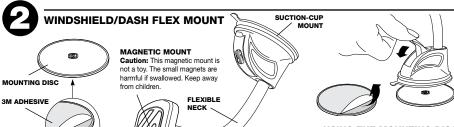

### MOUNTING TO THE WINDSHIELD

Make sure the area of the windshield is clean and DOES NOT obstruct your view of traffic. Position the suction cup on the surface of the windshield and hold the base firmly as you close the lever and lock the base in position.

#### **USING THE MOUNTING DISC**

Clean the dash of dust and debris. Remove the backing from the adhesive pad on the bottom of the mounting disc. Attach the mounting disc to an area of the dash or console that does not interfere with the operation of the vehicle. Do

not mount near or over airbag deployment area. Attach the suction cup mount to the mounting disc and lock the suction lever to secure the mount.