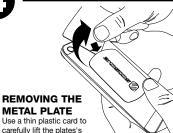

### ATTACH DEVICE TO MAGNETIC MOUNT

Use a thin plastic card to carefully lift the plates's adhesive surface from the mounting surface. Slowly lift up and remove the plate.