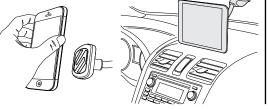

### ATTACH DEVICE TO MAGNETIC MOUNT

Use a thin plastic card to carefully lift the plates's adhesive surface from the mounting surface. Slowly lift up and remove the plate.