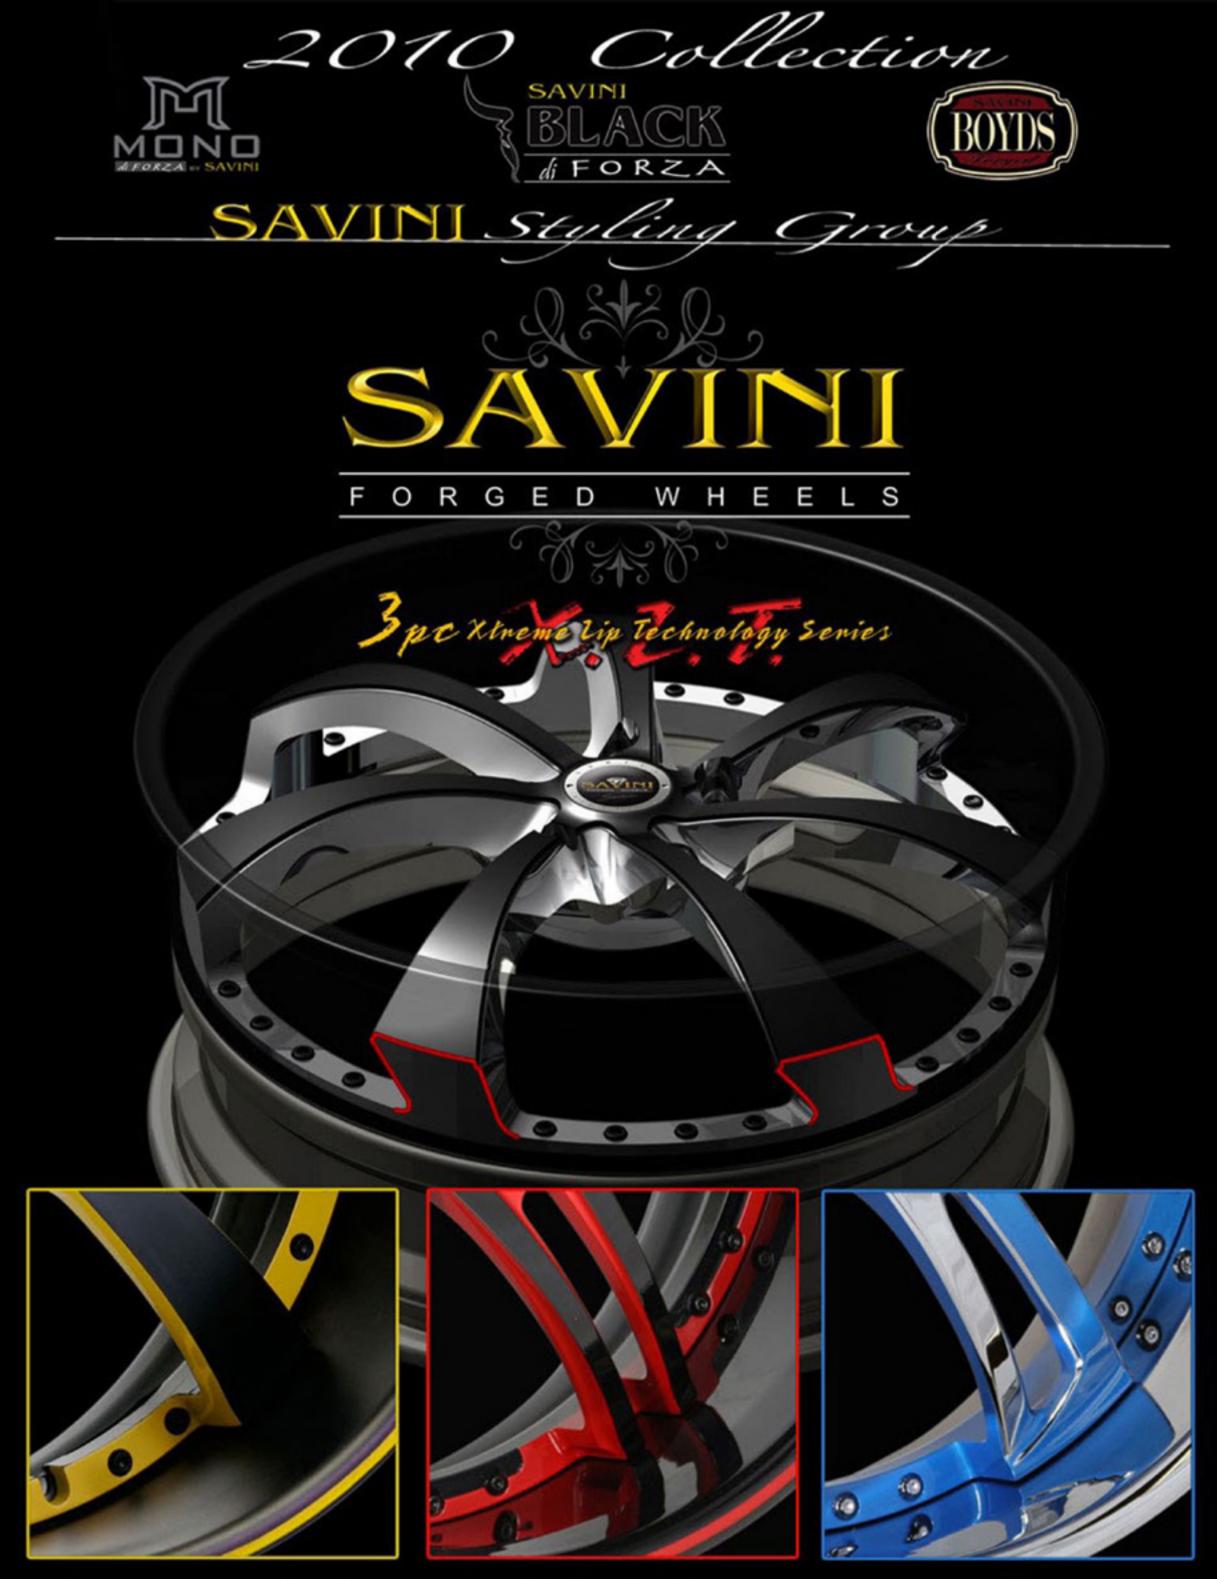

Xtreme Lip Technology, extend 6061 T6 lip forging process. This allows increase up to an additional 2 inches on the lip compared to conventional forging. Our patented center profile offers truly extreme design. The center is cut with precision 3D.T. (3-Dimension Tilt) machine processing technology. Available: Optional Custom Finishes / Custom Fitment. Available Sizes: 19", 20", 22", 24"

## 3D.T. TECHNOLOGY

Savini Introduces yet another revolutionary design to exceed other conventional 3 Piece wheel Design. 3D.T. Technology (3-Dimension Tilt Tech.) utilizes 5-Axis CNC machine to cut angles where no conventional 2-D 3 Axis can manufacture. The design of a wheel is cut not only from the face surface but it also utilizes the side of he spoke in Multi-Surface cutting with 3D.T. Technology. Savini R&D department has developed this method so that any customers can now expand on their optional finishes in 3-Dimension.