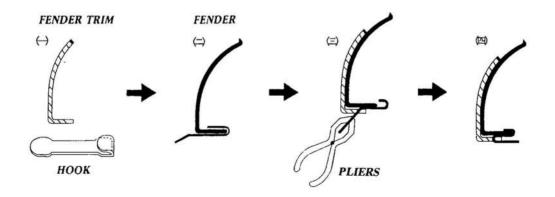

## Locking Tab installation instructions: (screws also available)

- 1) Get Locking Tab hooks that come with kit.
- 2) Test fit fender trim to check positioning & fit.
- 3) When ready to install, place the hooks with the curved side locked into position on the inside edge of the car fender. Then let the straight part of the hook pass through the slot in the fender trim and bend it back to fix the fender trim into position. Use a set of pliers to fit the trims tightly to the fender.
- 4) Repeat installation procedure for all four hooks.