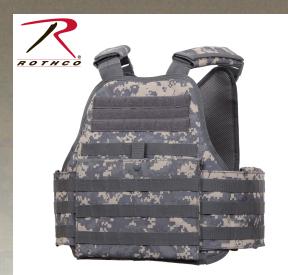

## **Rothco MOLLE Plate Carrier Ves**

Rothco's Molle Plate Carrier Vest is constructed with Heavy Weight 600 Denier Polyester and features Molle webbing that covers most of the vest and is ideal for attaching modular pouches and accessories. The vest has 13.75" x 10.25" x 1" front and back internal sleeves for soft armor and plates and the vest includes an adjustable / detachable cummerbund with pockets for side panel plates (plate & soft armor not included). In addition, the vest features adjustable shoulder straps with detachable pads, emergency drag handle, padded mesh interior and quick release side buckles for easy removal. The Plate Carrier Vest comes in Black, Coyote, Olive Drab and one size fits most.