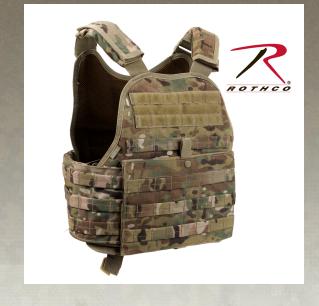

## Vest

Rothco's MultiCam MOLLE Plate Carrier Vest is made from U.S. licensed multi-cam 1000d cordura nylon material with an adjustable shoulder straps w/detachable pads, MOLLE compatible webbing covers most of vest, internal sleeves for soft armor & plate front and back (armor plates not included), adjustable/detachable cummerbund with pockets for side armor (armor plates not included), will fit up to 6" x 7" side panel plate, plate pocket measures 13.25" x 10.25" x 1", emergency drag handle, padded mesh interior, adjustable girth, hook & loop areas in front and back. Great for tactical, military or Airsoft use, additional colors including OD & Coyote are available as well.