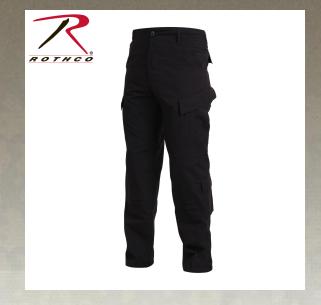

## Rothco Army Combat Uniform Pants

Rothco's Army Combat Uniform Pants are constructed with a poly/cotton rip stop fabric for added strength and durability. The army uniform pants are made to military specifications (Mil-Spec) and feature a button fly, drawstring waist, reinforced seat & knees, knee pad pouches, two cargo pockets with tilted flap, hook & loop closure and elastic drawstrings, two lower pockets with hook & loop closure and ankle drawstrings. Rothco's uniform pants are available in digital camouflage and solid colors and matching Army Combat Shirts. The Military Uniform Pants Are Available In Sizes XS To 4XL With Long Length Pants Available In S To XL.