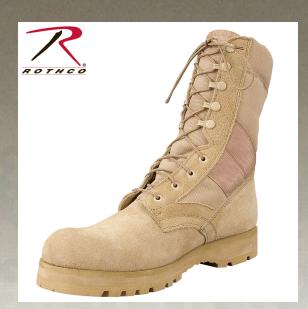

## **Tactical Boots**

Rothco's G.I. Type Sierra Sole Combat Boot Are Constructed With A Heavyweight Nylon/Suede Leather Upper, Padded Collar, Speedlace Eyelets, Removable Cushion Insole, With A Sierra Lug Sole W/Midsole Hear Barrier. The Tactical Boot Is Available In Sizes 3 To 13 Regular, 5 To 13 Wide Widths.

## **Specification**

| Property               | Value                   |
|------------------------|-------------------------|
| Color                  | Tan                     |
| Brand                  | Rothco                  |
| Material Specs         | tan suede leather upper |
| Material               | Nylon, Leather, Rubber  |
| Gender / Age           | Adult                   |
| Weather                | All Weather             |
| Closures And Fasteners | Laces                   |
| Product Origin         | CHN                     |
| Printable              | No                      |