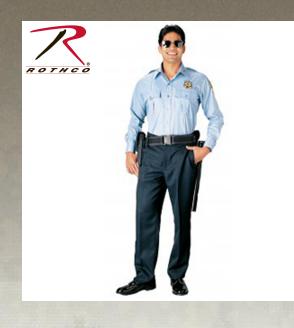

## **Rothco Long Sleeve Uniform Shirt**

Rothco's Long Sleeve Uniform Shirt features a banded collar, epaulets with "x" stitch, sling badge tape, hook & loop scalloped flaps, adjustable cuffs, sewn-in military creases, placket vent with center button and plackets front. Rothco's Long Sleeve Uniform Shirts are available in Light Blue and White.