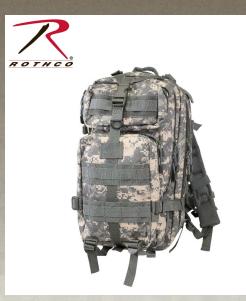

## **Rothco Camo Medium Transport Pacl**

**Rothco's Medium Transport Pack has been** designed to fit all your military and tactical needs. The heavy weight denier polyester material ensures a durable, long-lasting pack, which can brave the elements. The extensive storage options make the pack ideal for organizing your gear or filling it with supplies for your Bug Out Bag; the backpack features one large compartment with a zippered pouch and mesh pocket, 3 additional outside zipper pockets and storage compartment; and if that was not enough storage, the Medium Transport Pack is also MOLLE (Modular Lightweight Load-carrying Equipment) compatible, which will allow you to attach additional MOLLE compatible pouches and accessories. The pack is also hydration bladder compatible and features a water repellent lining. For added comfort and long range usage, the tactical backpack has been equipped with a padded back and shoulder straps and breathable mesh backing. Additional features of Rothco's Medium Transport Pack include top & side adjustable web straps and a top carry handle. Be sure to also check out our line of camouflage Transport Packs as well. Rothco's Medium Transport Backpack measures 17"x10"x9".