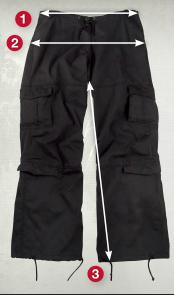

## Size Chart ROTHCO

| Sizes | Waist | Hip | Inseam                                |
|-------|-------|-----|---------------------------------------|
| XXS   | 31    | 41  | 301/2                                 |
| XS    | 33    | 43  | 31                                    |
| S     | 35    | 45  | 311/2                                 |
| M     | 36    | 46  | 32                                    |
| L     | 38    | 48  | 32                                    |
| XL    | 40    | 50  | <b>32</b> <sup>1</sup> / <sub>2</sub> |
| 2XL   | 42    | 52  | <b>32</b> <sup>1</sup> / <sub>2</sub> |
| 3XL   | 44    | 54  | <b>32</b> <sup>1</sup> / <sub>2</sub> |