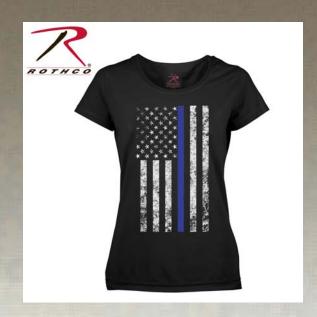

## Rothco Women's Thin Blue Line Longer T-Shirt

Rothco's Women's Thin Blue Line Longer T-Shirt is made from a soft cotton/poly blend. The longer length style of this shirt extends past the waist and features a tagless label for extra comfort. A vertical distressed thin blue line flag imprint is centered on the front chest of the t-shirt, as a symbol of respect and support for Police and Law Enforcement Officials.