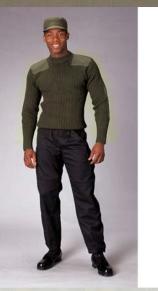

## Rothco Government Type Wool Commando Sweater

Rothco's military style Wool Commando Sweater is made from a warm and comfortable 100% Wool material. The military wool sweater features double stitched cotton patches on the shoulders and elbows for long-lasting durability. Rothco's Commando Sweater meets military specifications.