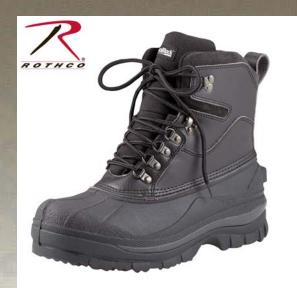

## Rothco 8" Extreme Cold Weather Hiking Boots

Rothco's Extreme Cold Weather Hiking Boots are designed to keep your feet warm and dry in cold, snowy, wet conditions. The boot features 600 gram Thermoblock insulation for extra warmth and protection while the Thermoplastic rubber outsole stays pliable even in the coldest conditions. With taped seams and waterproof suede, you're sure to stay warm and dry. ISO 9001 Certified. WARNING: This product contains a chemical known to the State of California to cause cancer, birth defects and other reproductive harm.

## **Specification**

| Property               | Value                                                                                                                                  |
|------------------------|----------------------------------------------------------------------------------------------------------------------------------------|
| Brand                  | Rothco                                                                                                                                 |
| Closures And Fasteners | Laces                                                                                                                                  |
| Weather                | Cold Weather                                                                                                                           |
| Material               | Leather, Polyurethane                                                                                                                  |
| Size Chart             | <u>Shoes</u>                                                                                                                           |
| UPC Label On Product   | Yes                                                                                                                                    |
| Color                  | Black                                                                                                                                  |
| Waterproof             | Yes                                                                                                                                    |
| Product Origin         | CHN                                                                                                                                    |
| California Prop 65     | WARNING: This product contains a chemical known to the State of California to cause cancer, birth defects and other reproductive harm. |
| Catalog page           | 0                                                                                                                                      |
|                        |                                                                                                                                        |