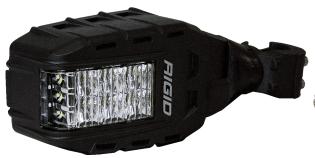

## **REFLECT**<sup>™</sup>

The RIGID Reflect is the first LED light that not only illuminates the road ahead, but also allows you to see what's behind. The RIGID Reflect is an advanced LED lighting solution with a fully adjustable side mirror all in one. Though originally developed for UTV and Powersports applications, the Reflect is a great solution for just about any off-road application. The Reflect uses RIGID's patented LED technology and new Side-Shooter optics to provide a wide beam of light for cornering and drifting. For even more versatility, there are also built-in amber LEDs on the outside edge of the fixture that can be used as turn signals, flashers, or even auxiliary running lights. The lights and mirror can be aimed independently, and tube mounting clamps are included to make installation easy. The RIGID Reflect is one more compact, versatile lighting solution that enables off-road enthusiasts to Own the Night™.

- · Light and Mirror Can Be Independently Adjusted
- Side Shooter Optic & Lenticular Lens for Enhanced Beam Width
- Integrated Amber LEDS for use as Running Lights or Turn Signal
- Fully Adjustable 1.75" 2.00" Tube Mount Included
- · Break Away Joint for Damage Prevention
- · Convex Mirror for Enhanced Field of Vision
- · 3-Wire Open Lead for Convenient Wiring
- Removable Trim Bezel Can be Painted to Match the Color of Your Vehicle
- Angle Adjustment Ring for Mounting to Different Roll Cage Angles
- Bar Clamp Assembly Can be Removed to Mount Mirror to a Flat Surface

### LIGHT SIDE