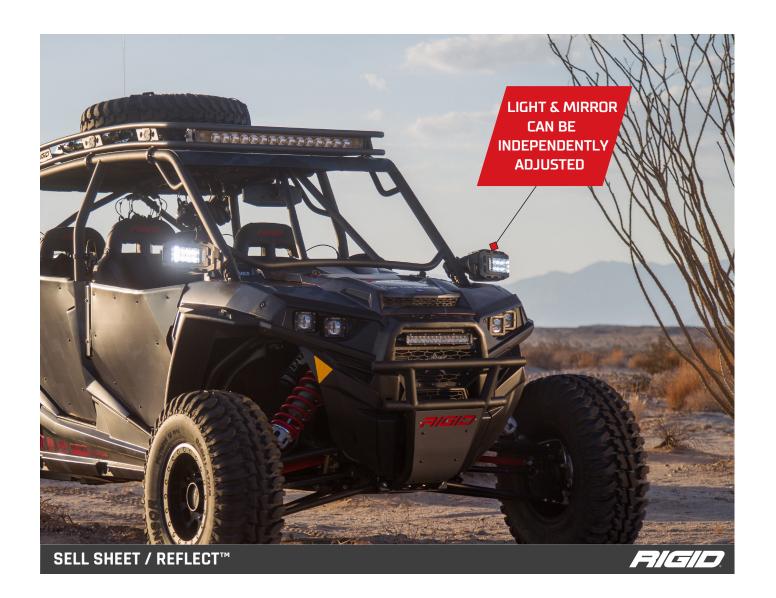

## **REFLECT**<sup>™</sup>

The RIGID Reflect is the first LED light that not only illuminates the road ahead, but also allows you to see what's behind. The RIGID Reflect is an advanced LED lighting solution with a fully adjustable side mirror all in one. Though originally developed for UTV and Powersports applications, the Reflect is a great solution for just about any off-road application. The Reflect uses RIGID's patented LED technology and new Side-Shooter optics to provide a wide beam of light for cornering and drifting. For even more versatility, there are also built-in amber LEDs on the outside edge of the fixture that can be used as turn signals, flashers, or even auxiliary running lights. The lights and mirror can be aimed independently, and tube mounting clamps are included to make installation easy. The RIGID Reflect is one more compact, versatile lighting solution that enables off-road enthusiasts to Own the Night™.

- · Light and Mirror Can Be Independently Adjusted
- Side Shooter Optic & Lenticular Lens for Enhanced Beam Width
- Integrated Amber LEDS for use as Running Lights or Turn Signal
- Fully Adjustable 1.75" 2.00" Tube Mount Included
- · Break Away Joint for Damage Prevention
- · Convex Mirror for Enhanced Field of Vision
- · 3-Wire Open Lead for Convenient Wiring
- Removable Trim Bezel Can be Painted to Match the Color of Your Vehicle
- Angle Adjustment Ring for Mounting to Different Roll Cage Angles
- Bar Clamp Assembly Can be Removed to Mount Mirror to a Flat Surface