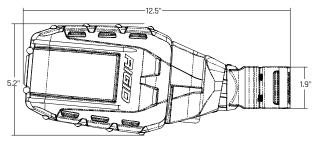

sim$  +145° F / -40° C  $\sim$  +60° C
- · Protected Against RFI / EMI
- · Patented Technology
- · Reverse Polarity Protection
- · RoHS Compliant
- · SAE J575 Compliant Shock / Vibration

- · Light and Mirror Can Be Independently Adjusted
- Side Shooter Optic & Lenticular Lens for Enhanced Beam Width
- Integrated Amber LEDS for use as Running Lights or Turn Signal
- Fully Adjustable 1.75" 2.00" Tube Mount Included
- · Break Away Joint for Damage Prevention
- · Convex Mirror for Enhanced Field of Vision
- · 3-Wire Open Lead for Convenient Wiring
- Removable Trim Bezel Can be Painted to Match the Color of Your Vehicle
- Angle Adjustment Ring for Mounting to Different Roll Cage Angles
- Bar Clamp Assembly Can be Removed to Mount Mirror to a Flat Surface

### **DIMENSIONS**



### LIGHT SIDE



# 5.2"

### **BEAM PATTERNS (PAIR)**





### **LIGHTS COME WITH**

- · Mounting Hardware
- · Adjustable Tube Clamp
- · 3-Wire Open Leads, No Connector
- · Come as Pair (Left Side & Right Side)

MIRROR SIDE



**HYBRID FLOOD**