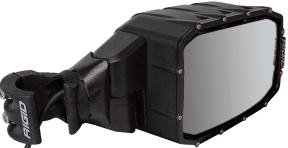

## **REFLECT**<sup>™</sup>

The RIGID Reflect is the first LED light that not only illuminates the road ahead, but also allows you to see what's behind. The RIGID Reflect is an advanced LED lighting solution with a fully adjustable side mirror all in one. Though originally developed for UTV and Powersports applications, the Reflect is a great solution for just about any off-road application. The Reflect uses RIGID's patented LED technology and new Side-Shooter optics to provide a wide beam of light for cornering and drifting. For even more versatility, there are also built-in amber LEDs on the outside edge of the fixture that can be used as turn signals, flashers, or even auxiliary running lights. The lights and mirror can be aimed independently, and tube mounting clamps are included to make installation easy. The RIGID Reflect is one more compact, versatile lighting solution that enables off-road enthusiasts to Own the Night™.

- · Light and Mirror Can Be Independently Adjusted
- Side Shooter Optic & Lenticular Lens for Enhanced Beam Width
- Integrated Amber LEDS for use as Running Lights or Turn Signal
- Fully Adjustable 1.75" 2.00" Tube Mount Included
- · Break Away Joint for Damage Prevention
- · Convex Mirror for Enhanced Field of Vision
- · 3-Wire Open Lead for Convenient Wiring
- Removable Trim Bezel Can be Painted to Match the Color of Your Vehicle
- Angle Adjustment Ring for Mounting to Different Roll Cage Angles
- Bar Clamp Assembly Can be Removed to Mount Mirror to a Flat Surface