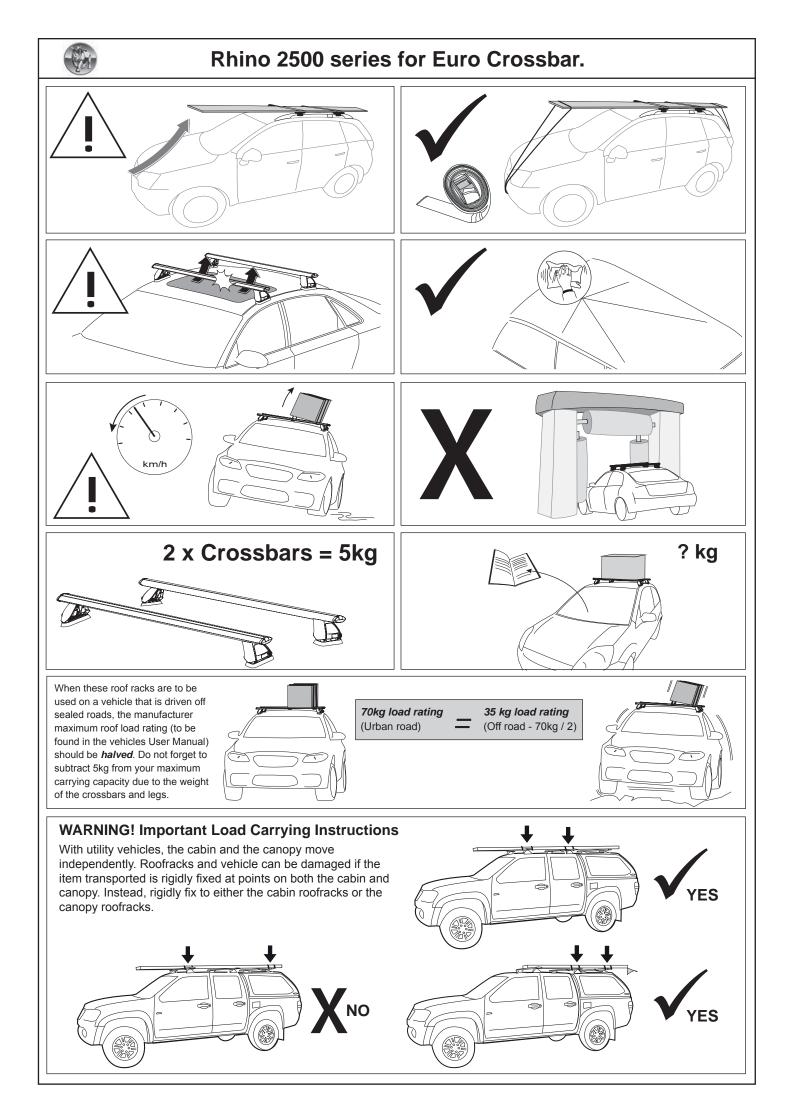

#### IMPORTANT Care Instruction: Wash and clean the vehicle roof prior to fitting the Roof racks. PLEASE READ THROUGH INSTRUCTIONS BEFORE FITTING.

Rhino 2500 series for Euro Crossbar.

**RHINO-RACK** 

|--|--|--|

# Maximum carrying capacity: 75kg (165lbs) evenly distributed over crossbars. Please refer to your vehicle manufacturers handbook and DK Specification sheet for maximum roof loading. Always use the lower of the two figures.

### **Recommendations:**

Important:

It is essential that all bolt connections be checked after driving a short distance when you first install your crossbars. Bolt connections should be checked again at regular intervals (probably once a week is enough, depending on road conditions, usage, loads and distances travelled). You should also check the crossbars each time they are refitted. Make sure to fasten your load securely. Please ensure that all loads are evenly distributed and that the centre of gravity is kept as low as possible. **Use only non-stretch fastening ropes or straps.** 

### Load Ratings

When these roof racks are to be used on a vehicle that is driven off sealed roads, the manufacturer maximum roof load rating (to be found in the vehicles User Manual) should be **halved**. For example, if the vehicles maximum roof load rating is 70kgs (sub-tract 5kg = weight of crossbar and legs), these racks, when fitted to this vehicle should have no more than 35kgs loaded on them

### Caution:

The handling characteristics of the vehicle changes when you transport a load on the roof. For safety reasons we recommend you exercise extreme care when transporting wind-resistant loads. Special consideration must be taken into account when cornering and braking. Please remove crossbars when putting vehicle through an automatic car wash.