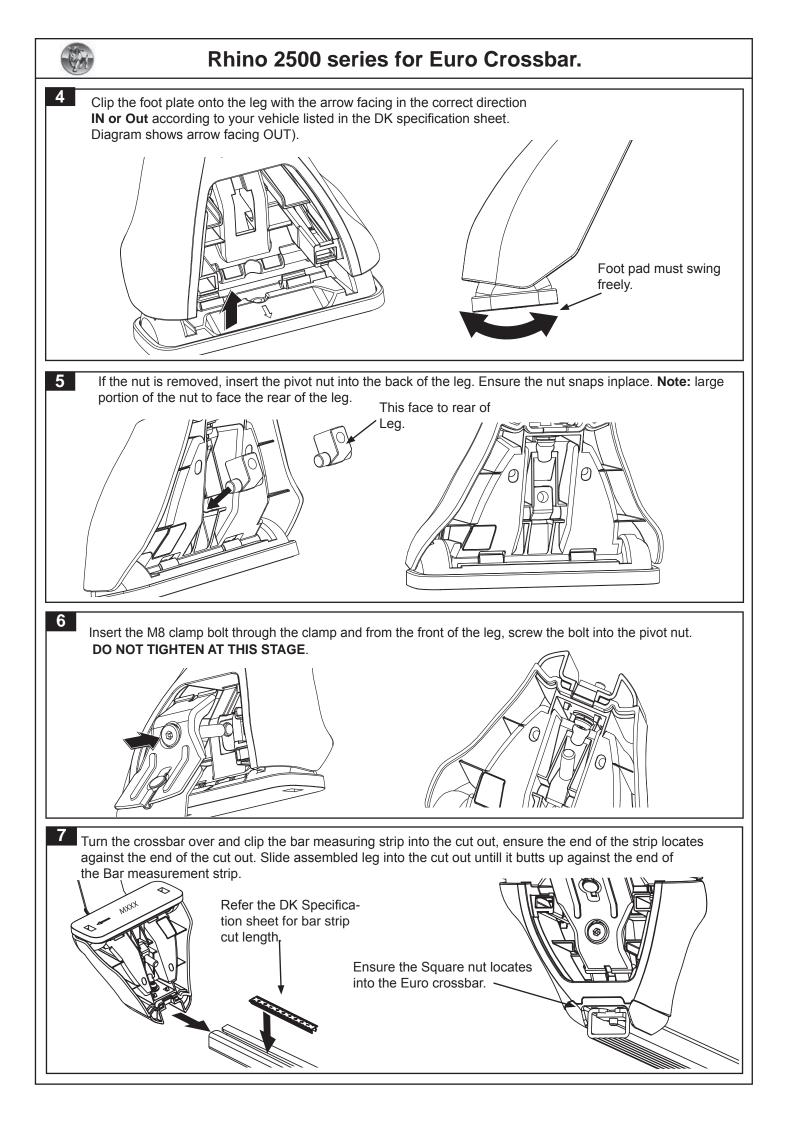

Please refer to your fitting instruction to ensure that the roof racks are installed in the correct locations. Check the contents of kit before commencing fitment and report any discrepancies. Place these instructions in the vehicle's glove box after installation is complete.