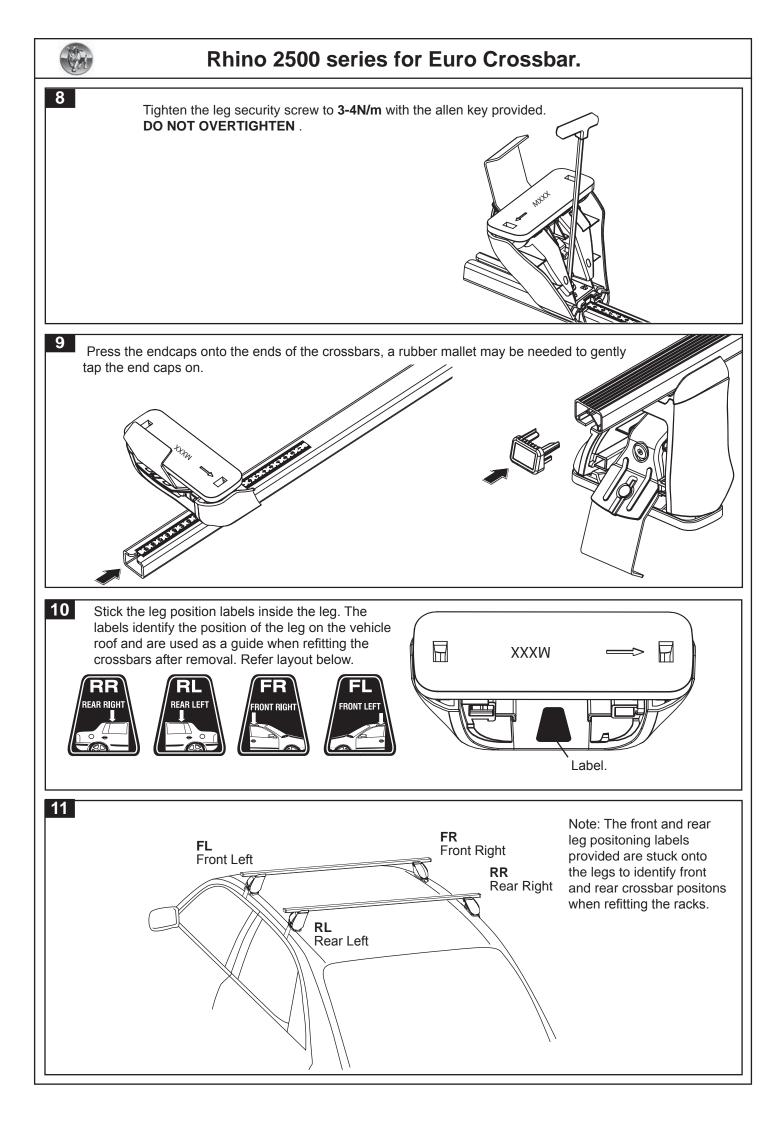

Please refer to your fitting instruction to ensure that the roof racks are installed in the correct locations. Check the contents of kit before commencing fitment and report any discrepancies. Place these instructions in the vehicle's glove box after installation is complete.