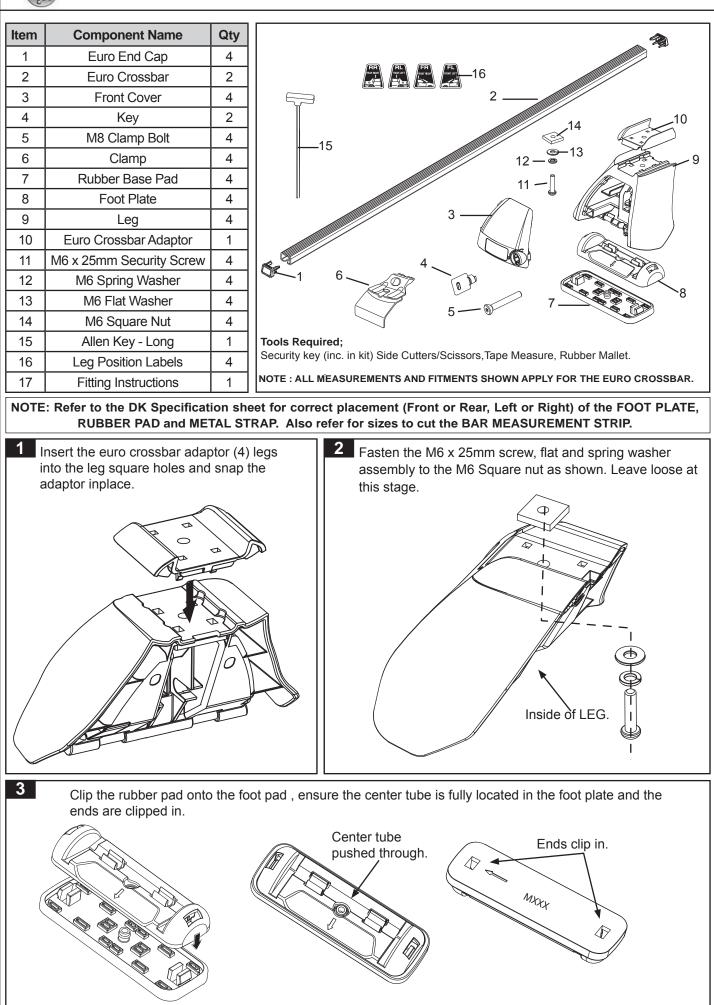

Please refer to your fitting instruction to ensure that the roof racks are installed in the correct locations. Check the contents of kit before commencing fitment and report any discrepancies. Place these instructions in the vehicle's glove box after installation is complete.