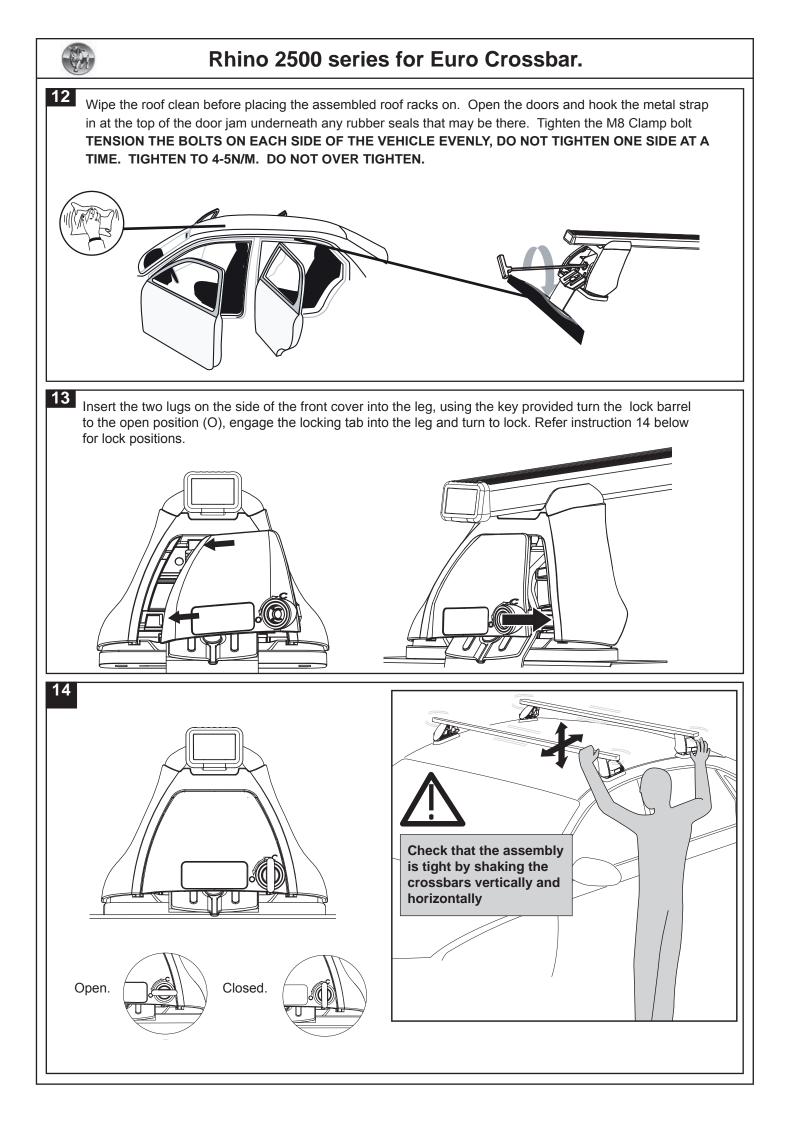

tings

When these roof racks are to be used on a vehicle that is driven off sealed roads, the manufacturer maximum roof load rating (to be found in the vehicles User Manual) should be **halved**. For example, if the vehicles maximum roof load rating is 70kgs (sub-tract 5kg = weight of crossbar and legs), these racks, when fitted to this vehicle should have no more than 35kgs loaded on them

### Caution:

The handling characteristics of the vehicle changes when you transport a load on the roof. For safety reasons we recommend you exercise extreme care when transporting wind-resistant loads. Special consideration must be taken into account when cornering and braking. Please remove crossbars when putting vehicle through an automatic car wash.



## Rhino 2500 series for Euro Crossbar.