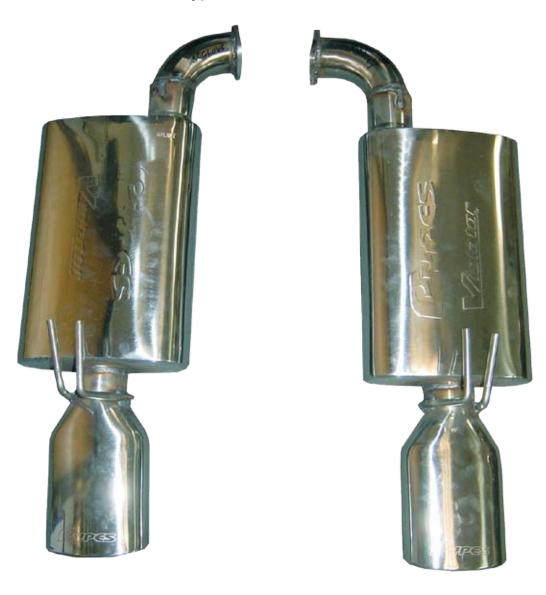

## SGG60VS

2008-09 G8 304 Polished Stainless Axle-back w/ Violator Muffler

Begin by placing the vehicle on a lift or four jack stands at maximum height. This will aid in an easier installation.

- 1. Unbolt the factory axle-back mufflers from the stock flange using a 13mm wrench. Soaking your factory mounting points with penetrating oil will allow for easier removal. Next, slide the mufflers towards the front of the vehicle to remove them from the factory hangers.
- 2. It's time to install your new axle-back system. Simply slide the hangers on the new axle-back into the factory mounting point, making sure the gaskets are still in place. Next, bolt the flanges back in place, don't forget the gasket.