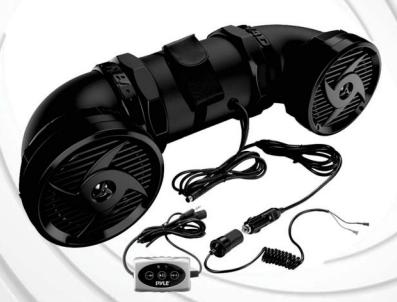

# PYLE® TOFINATION PLATINGS 550BT

500 Watts ATV /UTV /Jet Ski/Snowmobile Waterproof
Powered Sound System w/ 6.5"2-way Stereo Marine
Speakers & Built in Leather Case suitable for MP3, Mobile
Phone, & Aux 3.5mm Devices & Bluetooth Wireless
Streaming

# PLATV520/PLATV550BT

500 Watts Waterproof Off Road Powered Sound System w/ 6.5" 2-Way Stereo Marine Speakers & 3.5mm AUX Input Model PLATV550BT has Bluetooth Technology

- Dual 6.5" 2-Way Stereo Marine Grade Speaker System
- Built-In 2 Channel Internally Mounted Amplifier
- 500 Watts (250w x 2) Max Power / 250 Watts (125w x 2) RMS Power
- 3.5mm / 1/8" Stereo Audio Input Jack (for use with MP3 Players, Smartphones, Cell phones, etc.)
- Easily Connect to the Audio Output of External Audio Device and Stream Music
- Waterproof Housing Speaker Housing
- Rugged Universal Heavy Duty Mounting System
- Leather Bag Included for Cell Phone/ MP3 Players
- Plug & Play For Easy Installation
- Speaker Housing Dimensions: 26.55" (W) x 10.35" (H) x 7.75 "(L)

### Features for PLATV550BT Only

- Bluetooth 3.0 Technology
- Waterproof Housing, Bluetooth Console and in-Line Volume Control
- Automatic Bluetooth Activation with System Power On
- Automatic Bluetooth Disconnection with Aux-in Connection
- Bluetooth Console Dimension: 1.65"(W) x 0.87"(H) x 2.36"(L)