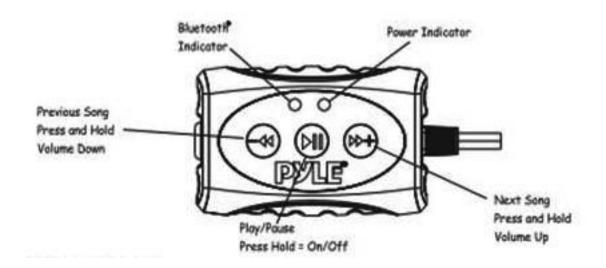

# **Bluetooth Pairing and Connection:**

- 1. Connect Bluetooth controller box to your device
- 2. Press and Hold >|| for three seconds until power indicator lights (red)
- 3. The system will automatically go into pairing mode

The power indicator will turn red for about 7 seconds and then alternating red and blue (Bluetooth blue Power red)

Please be sure that Bluetooth is turned on your device

Select Pyle Audio on your device to connect Bluetooth controller (if the Bluetooth controller is connected the light will turn blue and not flash)

- 3. When the device is out of Bluetooth range, Bluetooth will be disconnected automatically and automatically reconnect when detected in range again. (If not please just repeat steps 1 and 2)
- 4. When Bluetooth is disconnected or the 3.55mm AUX Input is plugged in, the power indicator will glow red.

# **Playing Music:**

- 1. Press >|| to start or pause the music
- 2. Press >>+ shortly for next track, Press and hold for Volume up
- 3. Press -<< shortly for previous track, Press and hold for Volume down