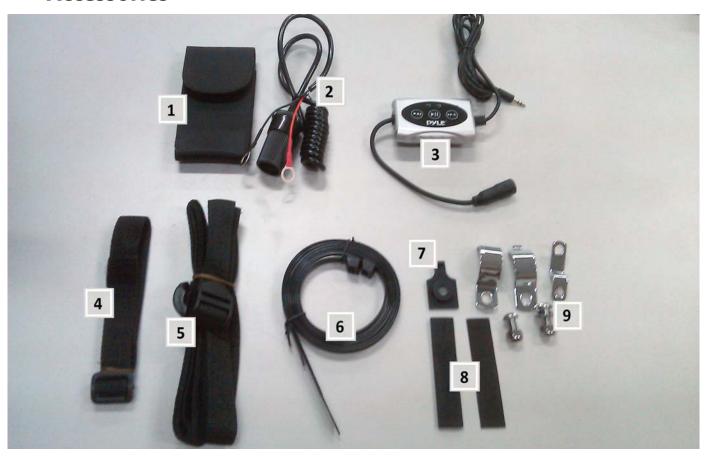

## **Accessories**

- 1. Bluetooth Device Carying Bag (550BT only)
- 2. Hard Wired 12V Lighter Port
- 3. Bluetooth Remote Control (550BT only)
- 4. Belt for Carying Bag (550BT only)
- 5. Mounting Belt to Attach Unit to ATV
- 6. Zip Ties for Wireing and Mounting
- 7. Bluetooth Controller Hook (550BT only)
- 8. Black Industrial Velcro for P Clamp (550BT only)
- 9. P and Z shaped Clamps for Handlebar (550BT only)