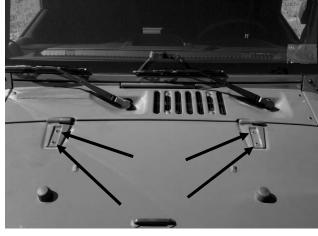

#### **Bracket Installation**

- 1. Remove bracket kit from packaging. Check to see if all parts from above kit contents table are included.
- 2. Remove Bolts shown if **Figure 1**. Use **T40** Torx Bit to remove.
- 3. Install brackets using supplied hardware. Tighten Down Using **5mm Hex Bit**. Passenger side orientation is shown in **Figure 2**.
- 4. Mount 20" light bar between brackets. (These brackets are designed for Putco 10020 Light Bar, Refer to Putco Light Bar Installation Instructions for mounting and wiring light bar.)

Figure 1 Figure 2