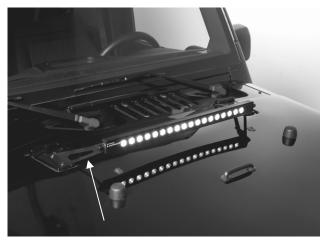

#### **Bracket Installation**

- 1. Remove bracket kit from packaging. Check to see if all parts from above kit contents table are included.
- 2. Remove Bolts shown if **Figure 1**. Use **T40** Torx Bit to remove.
- 3. Install brackets using supplied hardware. Tighten Down Using **5mm Hex Bit**. Passenger side orientation is shown in **Figure 2**.
- 4. Mount 20" light bar between brackets. (These brackets are designed for Putco 10020 Light Bar, Refer to Putco Light Bar Installation Instructions for mounting and wiring light bar.)

Figure 1 Figure 2