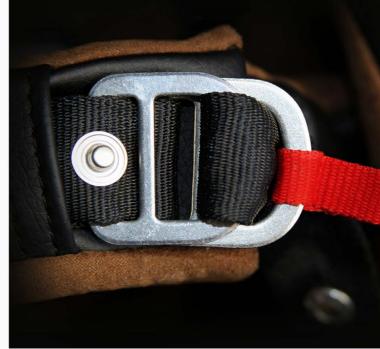

#### DOUBLE D-RING

All the X.Garage collection came with the double D-ring closure retention strap system simple, and reliable.