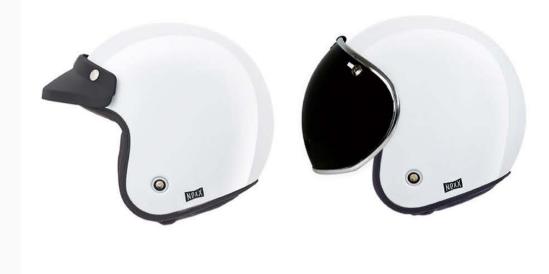

# X.G10

## REBIRTH OF THE FREE SPIRIT

#### A SMALL AND COMFORTABLE HELMET

X.G10 comes in 3 Shell sizes to combine more compact dimensions with oustanding fit and Comfort.