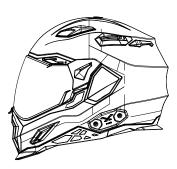

## **Technical Features**

- X-MATRIX Shell (multiaxial fiberglass, 3D organic fibers, special aramid fibers and carbon reinforcement)
- ECE/22-05, DOT and NBR-7471:2001
- Pinlock ready
- X-MART DRY Fabrics
- Double D-Ring buckle
- Panoramic Eye Port
- 3D Lining and Cheeck pads
- Prepared for X-COM NEXX Intercom system
- Removable Breath Guard
- 80% Tint Inner Sun visor
- PC Lexan Shield Clear with Anti-Fog position and Super Lock
- FastShot Quick Release System
- Visor with recessed cavity for pinlock
- Chin Wind stopper
- Night vision reflectors
- Chin Ventilation
- Air Dynamic System 2 inlets and 4 outlets air-vents
- Aerodynamic Shell & Rim
- Shell available in 2 different sizes XS to M / L a XXL
- Ergo Padding System
- Peak Extensor
- Action Camera Support top and sides
- Optional Support for Quick Strap
- Special Chin Shape to reduce breast injury risk from frontal impacts
- Weight: 1400gr Street Version and 1500gr Dual Version