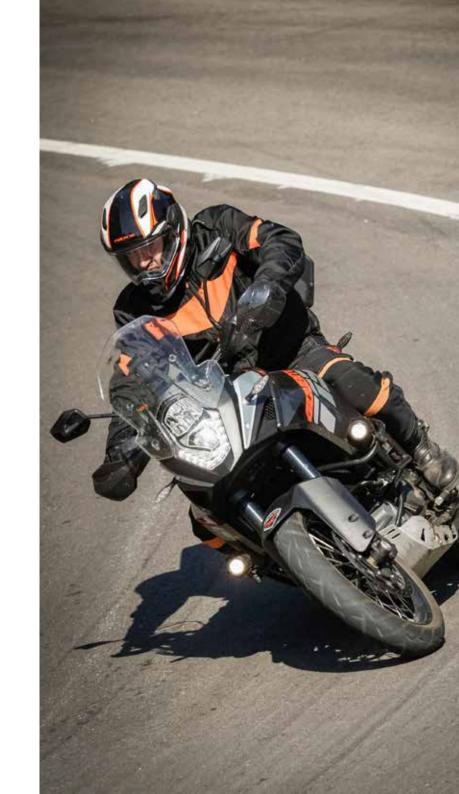

## **User Options**



STREET



**ENDURO** 



**OFF-ROAD** 















## **Technical Features**

- X-MATRIX Shell (multiaxial fiberglass, 3D organic fibers, special aramid fibers and carbon reinforcement)
- ECE/22-05, DOT and NBR-7471:2001
- Pinlock ready
- X-MART DRY Fabrics
- Double D-Ring buckle
- Panoramic Eye Port
- 3D Lining and Cheeck pads
- Prepared for X-COM NEXX Intercom system
- Removable Breath Guard
- 80% Tint Inner Sun visor
- PC Lexan Shield Clear with Anti-Fog position and Super Lock
- FastShot Quick Release System
- Visor with recessed cavity for pinlock
- Chin Wind stopper
- Night vision reflectors
- Chin Ventilation
- Air Dynamic System 2 inlets and 4 outlets air-vents
- Aerodynamic Shell & Rim
- Shell available in 2 different sizes XS to M / L a XXL
- Ergo Padding System
- Peak Extensor
- Action Camera Support top and sides