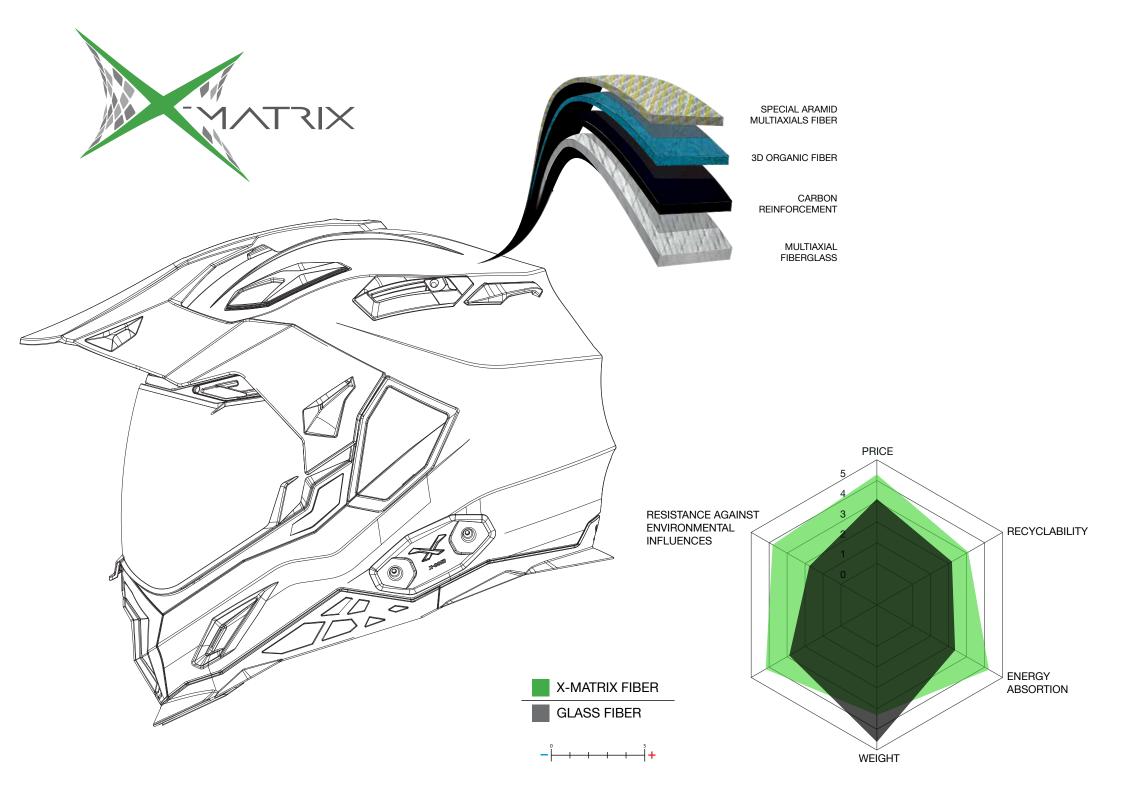

## **Technical Features**

- X-MATRIX Shell (multiaxial fiberglass, 3D organic fibers, special aramid fibers and carbon reinforcement)
- ECE/22-05, DOT and NBR-7471:2001
- Pinlock ready
- X-MART DRY Fabrics
- Double D-Ring buckle
- Panoramic Eye Port
- 3D Lining and Cheeck pads
- Prepared for X-COM NEXX Intercom system
- Removable Breath Guard
- 80% Tint Inner Sun visor
- PC Lexan Shield Clear with Anti-Fog position and Super Lock
- FastShot Quick Release System
- Visor with recessed cavity for pinlock
- Chin Wind stopper
- Night vision reflectors
- Chin Ventilation
- Air Dynamic System 2 inlets and 4 outlets air-vents
- Aerodynamic Shell & Rim
- Shell available in 2 different sizes XS to M / L a XXL
- Ergo Padding System
- Peak Extensor
- Action Camera Support top and sides
- Optional Support for Quick Strap
- Special Chin Shape to reduce breast injury risk from frontal impacts
- Weight: 1400gr Street Version and 1500gr Dual Version