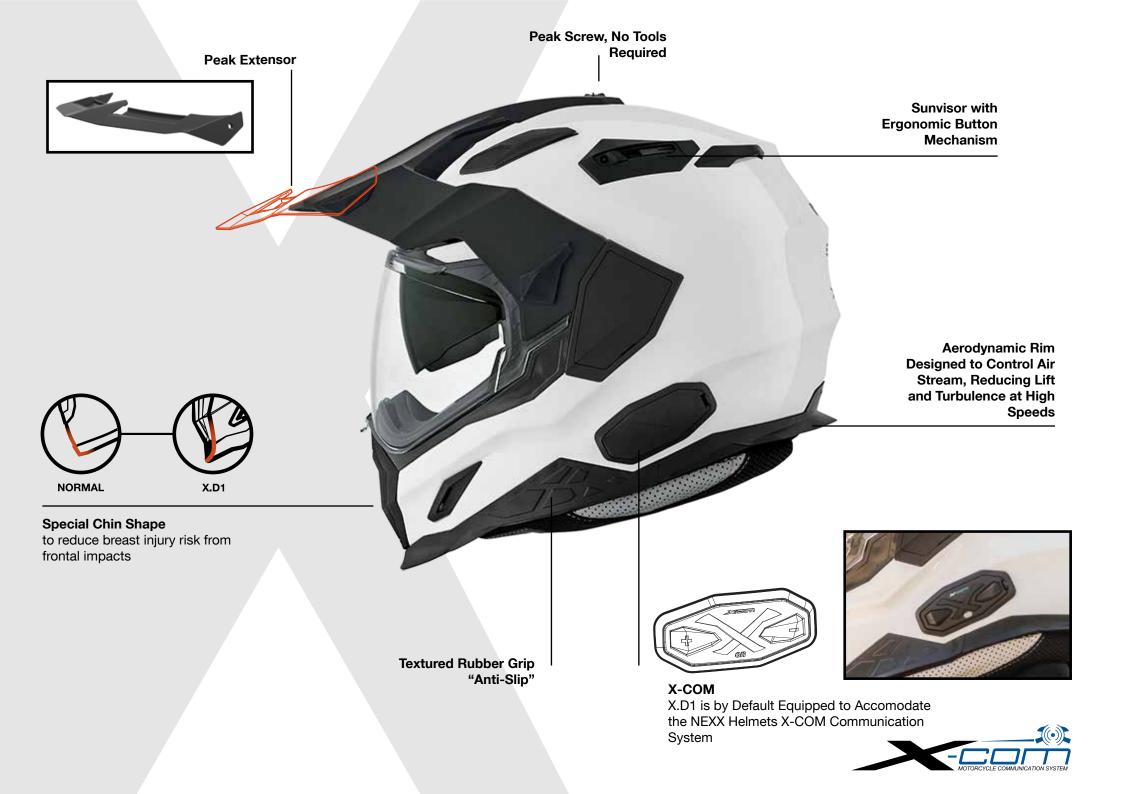

## **Technical Features**

- X-MATRIX Shell (multiaxial fiberglass, 3D organic fibers, special aramid fibers and carbon reinforcement)
- ECE/22-05, DOT and NBR-7471:2001
- Pinlock ready
- X-MART DRY Fabrics
- Double D-Ring buckle
- Panoramic Eye Port
- 3D Lining and Cheeck pads
- Prepared for X-COM NEXX Intercom system
- Removable Breath Guard
- 80% Tint Inner Sun visor
- PC Lexan Shield Clear with Anti-Fog position and Super Lock
- FastShot Quick Release System
- Visor with recessed cavity for pinlock
- Chin Wind stopper
- Night vision reflectors
- Chin Ventilation
- Air Dynamic System 2 inlets and 4 outlets air-vents
- Aerodynamic Shell & Rim
- Shell available in 2 different sizes XS to M / L a XXL
- Ergo Padding System
- Peak Extensor
- Action Camera Support top and sides
- Optional Support for Quick Strap
- Special Chin Shape to reduce breast injury risk from frontal impacts
- Weight: 1400gr Street Version and 1500gr Dual Version