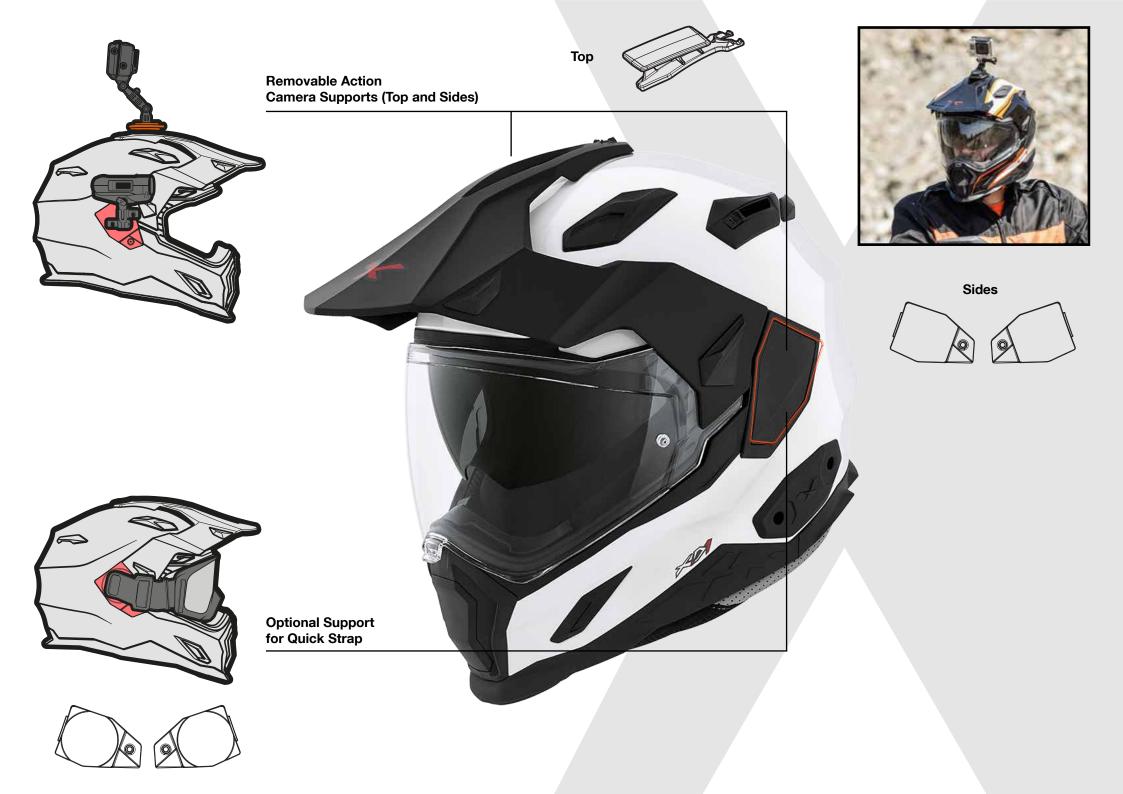

## **Technical Features**

- X-MATRIX Shell (multiaxial fiberglass, 3D organic fibers, special aramid fibers and carbon reinforcement)
- ECE/22-05, DOT and NBR-7471:2001
- Pinlock ready
- X-MART DRY Fabrics
- Double D-Ring buckle
- Panoramic Eye Port
- 3D Lining and Cheeck pads
- Prepared for X-COM NEXX Intercom system
- Removable Breath Guard
- 80% Tint Inner Sun visor
- PC Lexan Shield Clear with Anti-Fog position and Super Lock
- FastShot Quick Release System
- Visor with recessed cavity for pinlock
- Chin Wind stopper
- Night vision reflectors
- Chin Ventilation
- Air Dynamic System 2 inlets and 4 outlets air-vents
- Aerodynamic Shell & Rim
- Shell available in 2 different sizes XS to M / L a XXL
- Ergo Padding System
- Peak Extensor
- Action Camera Support top and sides
- Optional Support for Quick Strap
- Special Chin Shape to reduce breast injury risk from frontal impacts
- Weight: 1400gr Street Version and 1500gr Dual Version