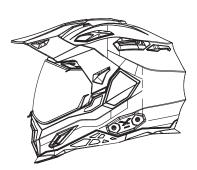

## **Technical Features**

- X-MATRIX Shell (multiaxial fiberglass, 3D organic fibers, special aramid fibers and carbon reinforcement)
- ECE/22-05, DOT and NBR-7471:2001
- Pinlock ready
- X-MART DRY Fabrics
- Double D-Ring buckle
- Panoramic Eye Port
- 3D Lining and Cheeck pads
- Prepared for X-COM NEXX Intercom system
- Removable Breath Guard
- 80% Tint Inner Sun visor
- PC Lexan Shield Clear with Anti-Fog position and Super Lock
- FastShot Quick Release System
- Visor with recessed cavity for pinlock
- Chin Wind stopper
- Night vision reflectors
- Chin Ventilation
- Air Dynamic System 2 inlets and 4 outlets air-vents
- Aerodynamic Shell & Rim
- Shell available in 2 different sizes XS to M / L a XXL
- Ergo Padding System
- Peak Extensor
- Action Camera Support top and sides
- Optional Support for Quick Strap
- Special Chin Shape to reduce breast injury risk from frontal impacts
- Weight: 1400gr Street Version and 1500gr Dual Version