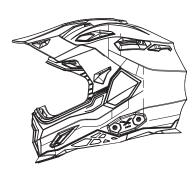

## **Technical Features**

- X-MATRIX Shell (multiaxial fiberglass, 3D organic fibers, special aramid fibers and carbon reinforcement)
- ECE/22-05, DOT and NBR-7471:2001
- Pinlock ready
- X-MART DRY Fabrics
- Double D-Ring buckle
- Panoramic Eye Port
- 3D Lining and Cheeck pads
- Prepared for X-COM NEXX Intercom system
- Removable Breath Guard
- 80% Tint Inner Sun visor
- PC Lexan Shield Clear with Anti-Fog position and Super Lock
- FastShot Quick Release System
- Visor with recessed cavity for pinlock
- Chin Wind stopper
- Night vision reflectors
- Chin Ventilation
- Air Dynamic System 2 inlets and 4 outlets air-vents
- Aerodynamic Shell & Rim
- Shell available in 2 different sizes XS to M / L a XXL
- Ergo Padding System
- Peak Extensor
- Action Camera Support top and sides
- Optional Support for Quick Strap
- Special Chin Shape to reduce breast injury risk from frontal impacts
- Weight: 1400gr Street Version and 1500gr Dual Version