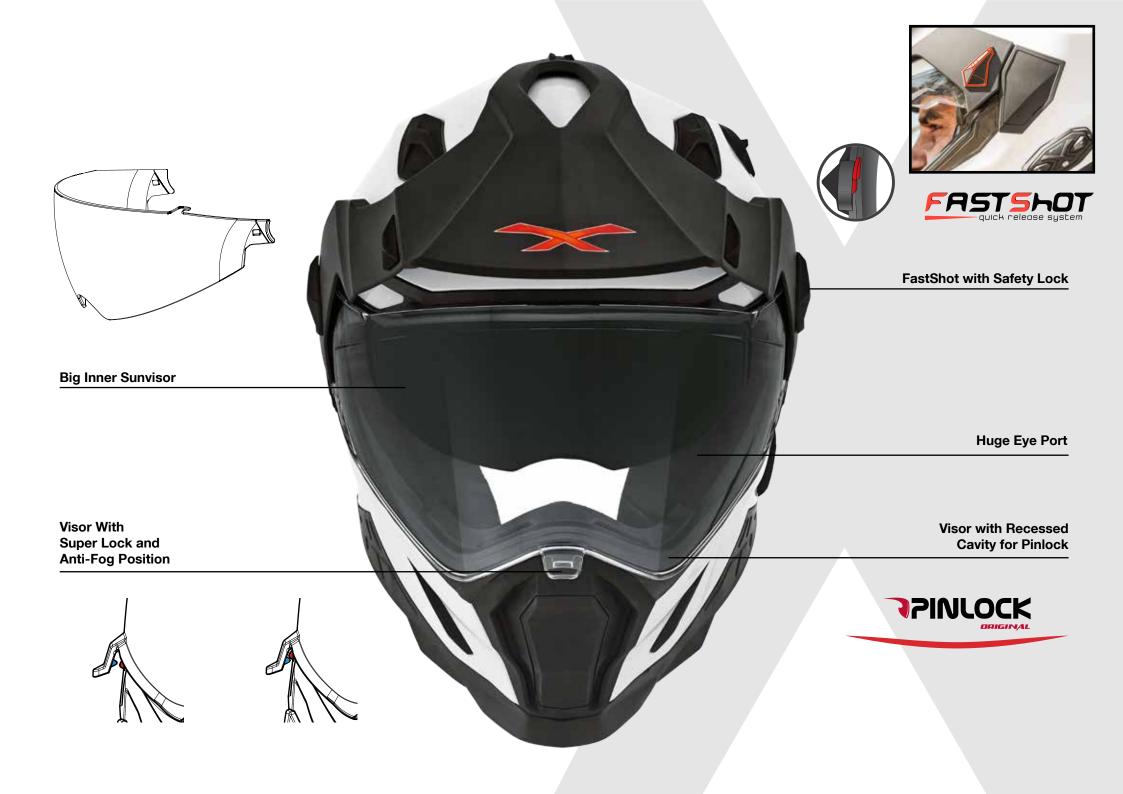

## **Technical Features**

- X-MATRIX Shell (multiaxial fiberglass, 3D organic fibers, special aramid fibers and carbon reinforcement)
- ECE/22-05, DOT and NBR-7471:2001
- Pinlock ready
- X-MART DRY Fabrics
- Double D-Ring buckle
- Panoramic Eye Port
- 3D Lining and Cheeck pads
- Prepared for X-COM NEXX Intercom system
- Removable Breath Guard
- 80% Tint Inner Sun visor
- PC Lexan Shield Clear with Anti-Fog position and Super Lock
- FastShot Quick Release System
- Visor with recessed cavity for pinlock
- Chin Wind stopper
- Night vision reflectors
- Chin Ventilation
- Air Dynamic System 2 inlets and 4 outlets air-vents
- Aerodynamic Shell & Rim
- Shell available in 2 different sizes XS to M / L a XXL
- Ergo Padding System
- Peak Extensor
- Action Camera Support top and sides
- Optional Support for Quick Strap
- Special Chin Shape to reduce breast injury risk from frontal impacts
- Weight: 1400gr Street Version and 1500gr Dual Version