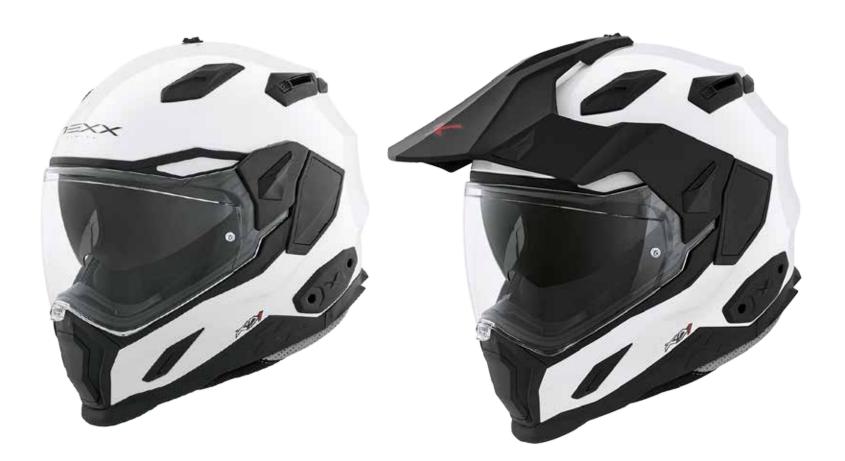

## **Technical Features**

- X-MATRIX Shell (multiaxial fiberglass, 3D organic fibers, special aramid fibers and carbon reinforcement)
- ECE/22-05, DOT and NBR-7471:2001
- Pinlock ready
- X-MART DRY Fabrics
- Double D-Ring buckle
- Panoramic Eye Port
- 3D Lining and Cheeck pads
- Prepared for X-COM NEXX Intercom system
- Removable Breath Guard
- 80% Tint Inner Sun visor
- PC Lexan Shield Clear with Anti-Fog position and Super Lock
- FastShot Quick Release System
- Visor with recessed cavity for pinlock
- Chin Wind stopper
- Night vision reflectors
- Chin Ventilation
- Air Dynamic System 2 inlets and 4 outlets air-vents
- Aerodynamic Shell & Rim
- Shell available in 2 different sizes XS to M / L a XXL
- Ergo Padding System
- Peak Extensor
- Action Camera Support top and sides
- Optional Support for Quick Strap
- Special Chin Shape to reduce breast injury risk from frontal impacts
- Weight: 1400gr Street Version and 1500gr Dual Version