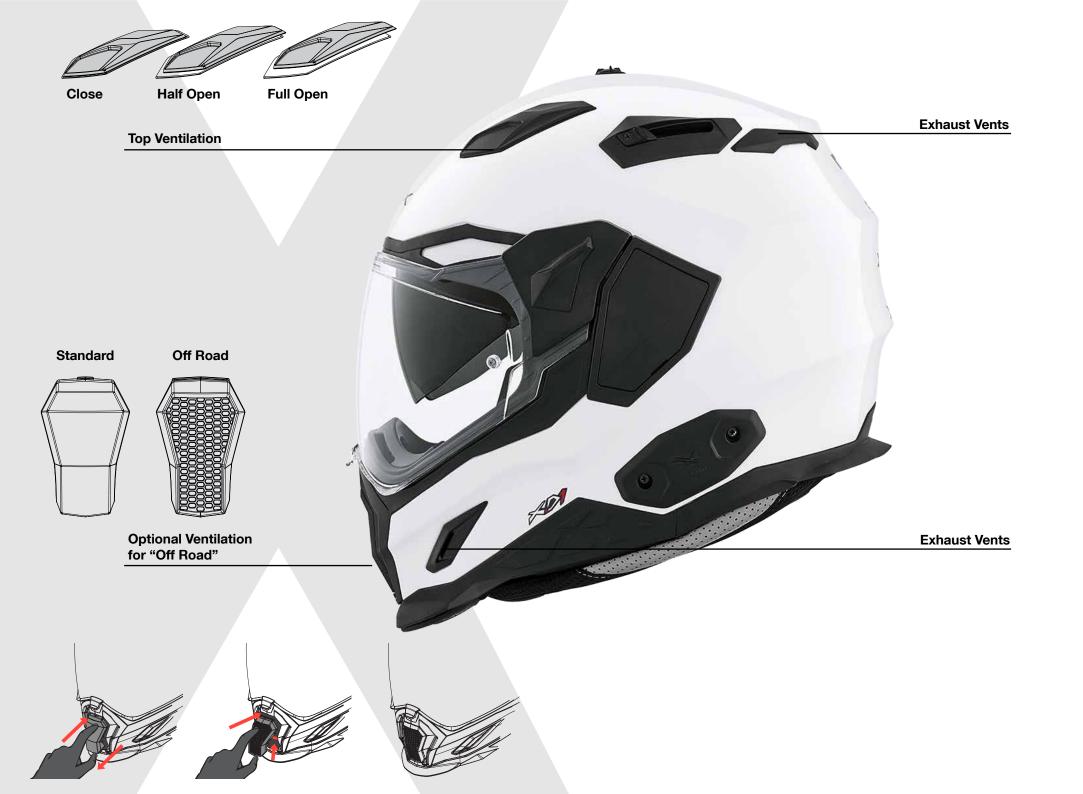

## **Technical Features**

- X-MATRIX Shell (multiaxial fiberglass, 3D organic fibers, special aramid fibers and carbon reinforcement)
- ECE/22-05, DOT and NBR-7471:2001
- Pinlock ready
- X-MART DRY Fabrics
- Double D-Ring buckle
- Panoramic Eye Port
- 3D Lining and Cheeck pads
- Prepared for X-COM NEXX Intercom system
- Removable Breath Guard
- 80% Tint Inner Sun visor
- PC Lexan Shield Clear with Anti-Fog position and Super Lock
- FastShot Quick Release System
- Visor with recessed cavity for pinlock
- Chin Wind stopper
- Night vision reflectors
- Chin Ventilation
- Air Dynamic System 2 inlets and 4 outlets air-vents
- Aerodynamic Shell & Rim
- Shell available in 2 different sizes XS to M / L a XXL
- Ergo Padding System
- Peak Extensor
- Action Camera Support top and sides
- Optional Support for Quick Strap
- Special Chin Shape to reduce breast injury risk from frontal impacts
- Weight: 1400gr Street Version and 1500gr Dual Version