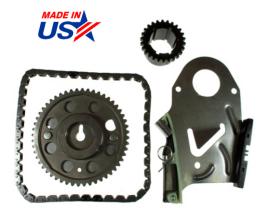

#### **Melling Performance Timing Sets**

| Melling | Part | Numb | er |
|---------|------|------|----|
|---------|------|------|----|

Description

40540

Performance Timing Set. Performance upgrade of the 3-704SA

### **Features**

- Silent timing chain
- Induction heat treated 6 keyway adjustable
- billet steel crankshaft sprocket
- Heavy duty timing chain tensioner