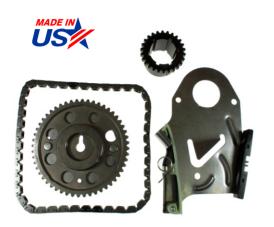

#### **Melling Performance Timing Sets**

| Melling | Part | Numb | er |
|---------|------|------|----|
|---------|------|------|----|

Description

40540

Performance Timing Set. Performance upgrade of the 3-704SA

### **Features**

- Silent timing chain
- Induction heat treated 6 keyway adjustable
- billet steel crankshaft sprocket
- Heavy duty timing chain tensioner