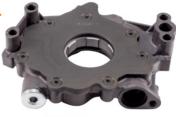

#### Melling Performance Oil Pumps

**Melling Part Number** 

Description

Standard volume high pressure oil pump. Performance upgrade of the M342.

The 10342 can be used in any Chrysler application that uses the Melling stock replacement M342 or M362 oil pumps.

#### **Features**

10342

- Hard coat anodized aluminum housing
- · Phosphate coated cast iron cover
- Standard pressure spring (installed)
- Includes optional (+10 psi and
- +15 psi) high pressure springs
- Threaded pressure relief nut
- Uses 1" diameter stock bolt-on oil pickup tube
- Includes O-ring for pickup tube assembly