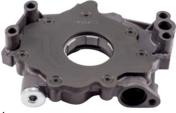

### 10342-BR

**Standard volume high pressure oil pump.** Performance upgrade of the M342.

The 10342-BR can be used in any Chrysler application that uses the Melling stock replacement M342 or M362 oil pumps.

### Features

#### • Exclusive Chrome-moly billet steel rotors.

- Hard coat anodized aluminum housing
- Phosphate coated cast iron cover
- Standard pressure spring (installed)
- Includes optional (+10 psi and
- +15 psi) high pressure springs
- Threaded pressure relief nut
- Inteducu pressure rener nut
- Uses 1" diameter stock bolt-on oil pickup tube
- Includes O-ring for pickup tube assembly