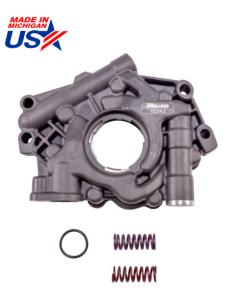

#### Melling Performance Oil Pumps

**Melling Part Number** 

Description

Standard volume high pressure oil pump. Performance upgrade of the M342.

The 10342 can be used in any Chrysler application that uses the Melling stock replacement M342 or M362 oil pumps.

#### **Features**

10342

- Hard coat anodized aluminum housing
- · Phosphate coated cast iron cover
- Standard pressure spring (installed)
- Includes optional (+10 psi and
- +15 psi) high pressure springs
- Threaded pressure relief nut
- Uses 1" diameter stock bolt-on oil pickup tube
- Includes O-ring for pickup tube assembly