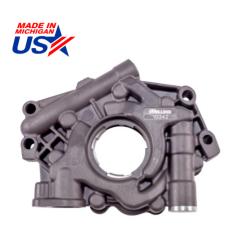

#### Melling Performance Oil Pumps

 Melling Part Number

Description

10342

**Standard volume high pressure oil pump.** Performance upgrade of the M342.

The 10342 can be used in any Chrysler application that uses the Melling stock replacement M342 or M362 oil pumps.

### **Features**

- Hard coat anodized aluminum housing
- Phosphate coated cast iron cover
- Standard pressure spring (installed)
- Includes optional (+10 psi and
- +15 psi) high pressure springs
- Threaded pressure relief nut
- Uses 1" diameter stock bolt-on oil pickup tube
- Includes O-ring for pickup tube assembly