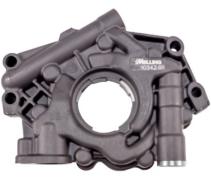

# 5.7-2,D,H (345) OHV - 2003-07 - 8 Cyl. - 3.92 Bore HEMI

#### Melling Performance Oil Pumps

 Melling Part Number

Description

10342

**Standard volume high pressure oil pump.** Performance upgrade of the M342.

The 10342 can be used in any Chrysler application that uses the Melling stock replacement M342 or M362 oil pumps.

### **Features**

- Hard coat anodized aluminum housing
- Phosphate coated cast iron cover
- Standard pressure spring (installed)
- Includes optional (+10 psi and
- +15 psi) high pressure springs
- Threaded pressure relief nut
- Uses 1" diameter stock bolt-on oil pickup tube
- Includes O-ring for pickup tube assembly