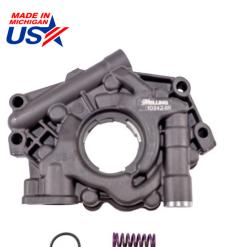

### 10342-BR

**Standard volume high pressure oil pump.** Performance upgrade of the M342.

The 10342-BR can be used in any Chrysler application that uses the Melling stock replacement M342 or M362 oil pumps.

#### • Exclusive Chrome-moly billet steel rotors.

- Hard coat anodized aluminum housing
- Phosphate coated cast iron cover
- Standard pressure spring (installed)
- Includes optional (+10 psi and
- +15 psi) high pressure springs
- Threaded pressure relief nut
- Inteducu pressure rener nut
- Uses 1" diameter stock bolt-on oil pickup tube
- Includes O-ring for pickup tube assembly