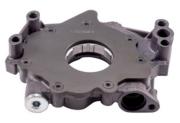

#### Melling Performance Oil Pumps

 Melling Part Number

Description

10342

**Standard volume high pressure oil pump.** Performance upgrade of the M342.

The 10342 can be used in any Chrysler application that uses the Melling stock replacement M342 or M362 oil pumps.

### **Features**

- Hard coat anodized aluminum housing
- Phosphate coated cast iron cover
- Standard pressure spring (installed)
- Includes optional (+10 psi and
- +15 psi) high pressure springs
- Threaded pressure relief nut
- Uses 1" diameter stock bolt-on oil pickup tube
- Includes O-ring for pickup tube assembly