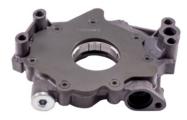

### 10342-BR

**Standard volume high pressure oil pump.** Performance upgrade of the M342.

The 10342-BR can be used in any Chrysler application that uses the Melling stock replacement M342 or M362 oil pumps.

#### • Exclusive Chrome-moly billet steel rotors.

- Hard coat anodized aluminum housing
- Phosphate coated cast iron cover
- Standard pressure spring (installed)
- Includes optional (+10 psi and
- +15 psi) high pressure springs
- Threaded pressure relief nut
- Inteducu pressure rener nut
- Uses 1" diameter stock bolt-on oil pickup tube
- Includes O-ring for pickup tube assembly