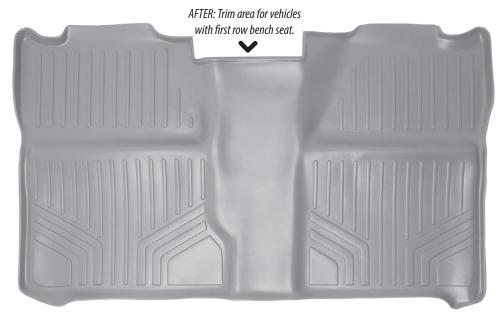

## STEP 2

Untrimmed area can slide under vehicles with a center console or can be trimmed by using sharp scissors or a carpenter's knife to cut along crevice in mat to remove area at top for a custom fit.