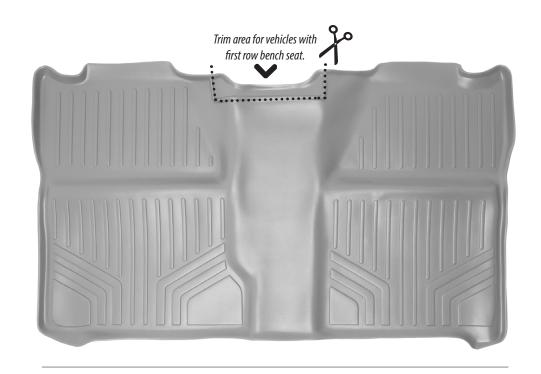

## STEP 2

Untrimmed area can slide under vehicles with a center console or can be trimmed by using sharp scissors or a carpenter's knife to cut along crevice in mat to remove area at top for a custom fit.