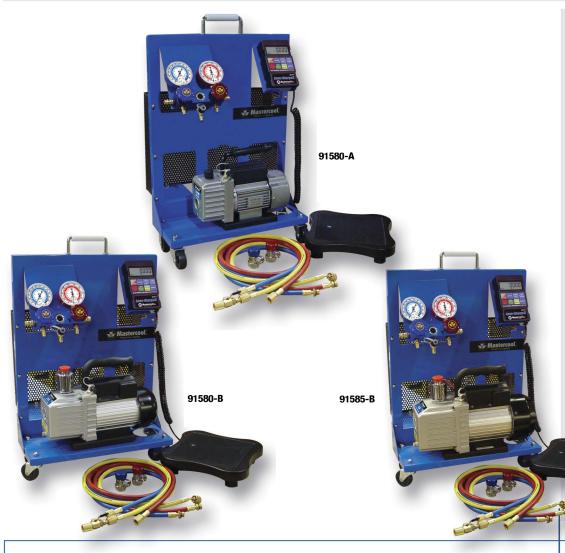

# SINGLE STAGE PORTABLE EVACUATION/ELECTRONIC CHARGING STATIONS

# **SPECIFICATIONS:**

- Rugged, lightweight steel cart with wheels allows this portable charging station to be taken almost anywhere
- Convenient storage pocket for scale and hoses
- Extruded aluminum manifold with long lasting valve design
- 2 1/2" gauges, hoses and manual couplers
- 240 lb capacity scale with long lasting 9V battery (40 hrs)
- Deep micron, rotary vane vacuum pumps. Available in 1.5, 3 and 6 CFM

A lightweight, durable, steel frame cart that contains all the necessary tools to quickly and conveniently charge the A/C system. No need for different sized charging cylinders with Mastercool's rugged die cast electronic scale. Simply place the refrigerant cylinder on the scale and charge.

#### 91580-A

- R134a 2-way Manifold
- 1.5 CFM Single Stage Vacuum Pump
- Electronic Charging Scale
- Manual Couplers
- Set of Hoses

### 91580-B

- R134a 2-way Manifold
- 3 CFM Single Stage Vacuum Pump
- Electronic Charging Scale
- Manual Couplers
- Set of Hoses

## 91585-B

- R134a 2-way Manifold
- 6 CFM Single Stage Vacuum Pump
- Electronic Charging Scale
- Manual Couplers
- Set of Hoses