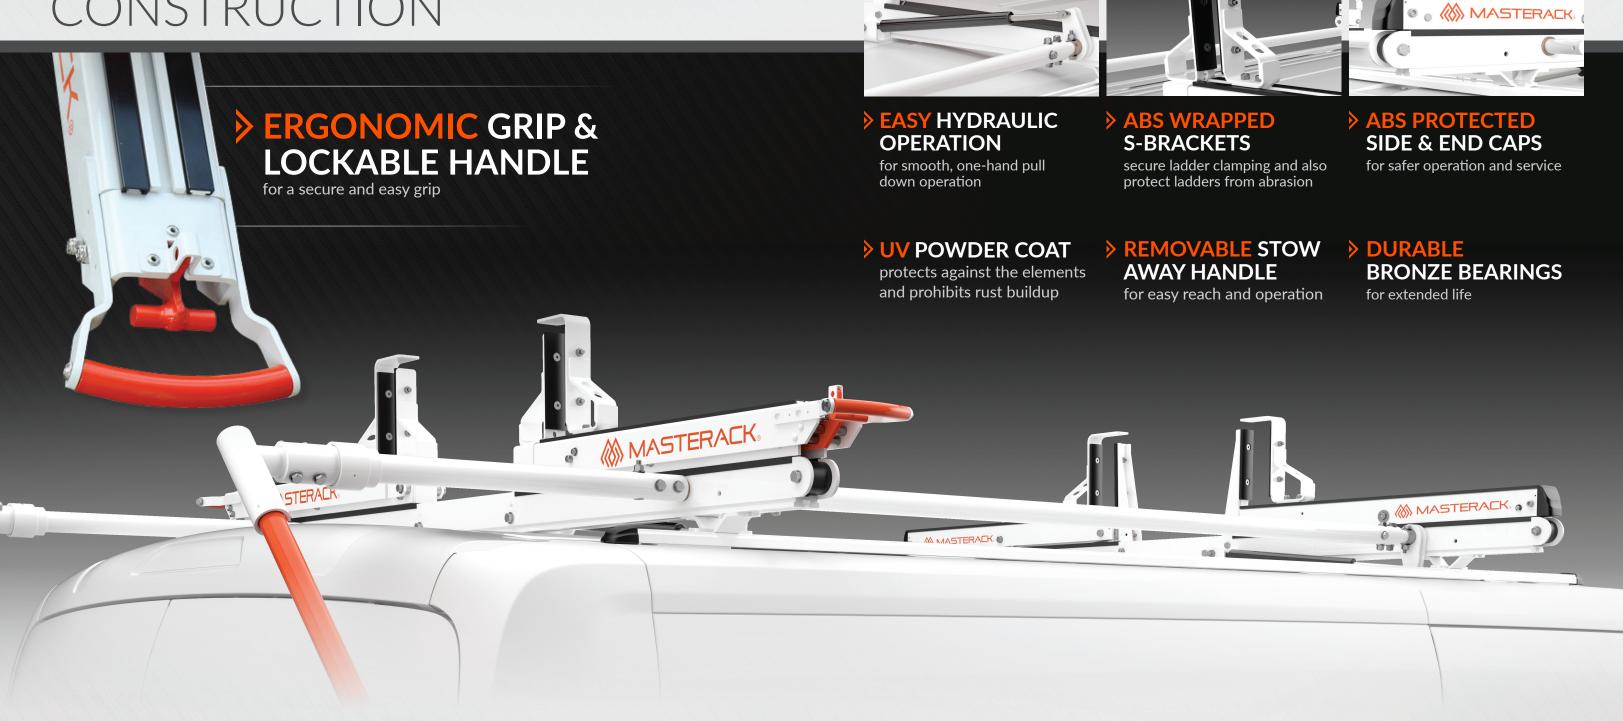

## ROBUST ALUMINUM CONSTRUCTION

# ELEVATE YOUR FLEET

Installs in under 30 minutes

Holds up to a 28-ft ladder / up to 70 lbs

- NO HOLES
  REQUIRED
  for fast, simple mounting
- **LOWEST PROFILE** for decreased wind resistance
- FULLY OPENS& CLOSESwith or without a ladder

- is provided with linkage positioned over center supported mechanism
- NARROW DESIGN
  does not hang over sides
  of vehicle
- > LOWEST SLIDE DOWN LADDER RACK for easier loading and unloading