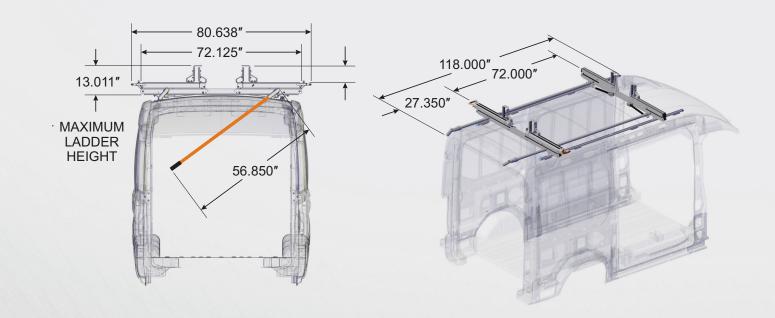

## > CUT ASSEMBLY TIME IN HALF

Lower slide-down rack

Slide second stage platform onto rear crossbow

Rotate and bolt rear center post in place

Bolt S-brackets on front and rear crossbows

|       | Model                        | Single or<br>Double | Roof Height                                      | Package Name                                 | Kit Pack<br>Number | Kit Pack<br>Description                          | Max Ladder<br>Weight | Max Ladder<br>Length | Min Ladder<br>Length                                  | Max Ladder<br>Width | Max Ladder<br>Height | Total Drop Down | Drown Down<br>with Slide (Mid<br>roof) | Max Width<br>(Mid roof) | Weight  |
|-------|------------------------------|---------------------|--------------------------------------------------|----------------------------------------------|--------------------|--------------------------------------------------|----------------------|----------------------|-------------------------------------------------------|---------------------|----------------------|-----------------|----------------------------------------|-------------------------|---------|
| rd    | Transit                      | Single              | Low Roof<br>(Standard<br>Slide Down)             | Ford Transit<br>Low Roof<br>(NO - SHIP-THRU) | 02P717KP           | Single Ladder<br>Rack Standard<br>Slide-Down     | — 70 lbs             | 28 ft                | 8 ft (3rd crossbow<br>required for less<br>than 8 ft) | 23 in               | 7-1/4 in             | 26 in           | 45-3/4 in                              | 72-1/8 in -             | 88 lbs  |
|       | Low Roof                     | Double              |                                                  |                                              | 02P755KP           | Double Ladder Rack<br>Standard Slide-Down        |                      |                      |                                                       |                     |                      |                 |                                        |                         | 133 lbs |
| Ford  | Transit Medium/<br>High Roof | Single              | Medium/<br>High Roof<br>(Extended<br>Slide-Down) | Ford Transit<br>Med/High Roof                | 02P680KP           | Single Ladder<br>Rack Standard<br>Slide-Down     | 70 lbs               | 28 ft                | 8 ft (3rd crossbow<br>required for less<br>than 8 ft) | 23 in               | 7-1/4 in             | 26 in           | 45-3/4 in                              | 72-1/8 in               | 102 lbs |
|       |                              | Double              |                                                  |                                              | 02P142KP           | Double Ladder Rack<br>Extended Slide-Down        |                      |                      |                                                       |                     |                      |                 |                                        |                         | 147 lbs |
|       | Promaster                    | Single              | Medium/<br>High Roof<br>(Extended<br>Slide-Down) | RAM Promaster<br>High/Low Roof<br>SWB        | 02P739KP           | Single Ladder Rack<br>Extended Slide-Down<br>SWB | 70 lbs               | 28 ft                | 8 ft (3rd crossbow<br>required for less<br>than 8 ft) | 23 in               | 7-1/4 in             | 26 in           | 45-3/4 in                              | 72-1/8 in               | 102 lbs |
| RAM   |                              | Double              |                                                  |                                              | 02P740KP           | Double Ladder Rack<br>Extended Slide-Down<br>SWB |                      |                      |                                                       |                     |                      |                 |                                        |                         |         |
| 2     | Medium/<br>High Roof         | Single              |                                                  | RAM Promaster<br>High/Low Roof<br>LWB        | 02P860KP           | Single Ladder Rack<br>Extended Slide-Down<br>LWB |                      |                      |                                                       |                     |                      |                 |                                        |                         | 147 lbs |
|       |                              | Double              |                                                  |                                              | 02P861KP           | Double Ladder Rack<br>Extended Slide-Down<br>LWB |                      |                      |                                                       |                     |                      |                 |                                        |                         | 147 IDS |
| Á     | Chevy Express<br>Single      | Single              | Low Roof<br>(Standard<br>Slide Down)             | Chevy Express/<br>GMC Savana                 | 02P741KP           | Single Ladder Rack<br>Standard Slide-Down        | 70 lbs               | 28 ft                | 8 ft (3rd crossbow<br>required for less<br>than 8 ft) | 23 in               | 7-1/4 in             | 26 in           | 45-3/4 in                              | 72-1/8 in               | 94 lbs  |
| Chevy | Chevy Express<br>Double      | Double              | Low Roof<br>(Standard<br>Slide Down)             | Chevy Express/<br>GMC Savana                 | 02P742KP           | Double Ladder Rack<br>Standard Slide-Down        | 70 lbs               | 28 ft                | 8 ft (3rd crossbow<br>required for less<br>than 8 ft) | 23 in               | 7-1/4 in             | 26 in           | 45-3/4 in                              | 72-1/8 in               | 118 lbs |

#### > TOP VIEW