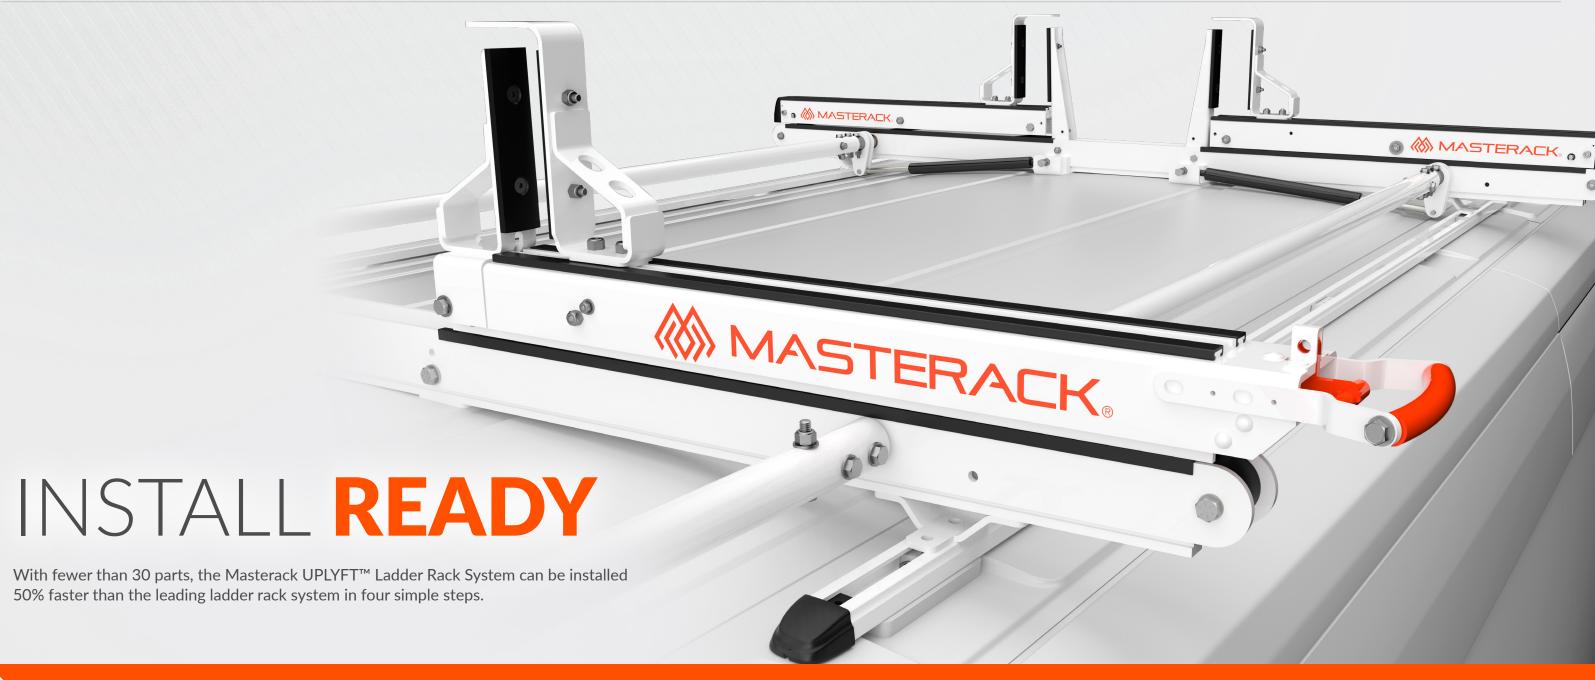

#### TAILOR FIT FOR YOUR FLEET

- **LOWEST PROFILE** ladder rack on the market
- > 50% FASTER ASSEMBLY TIME than the leading competitor
- > SHIP-THRU available for Ford and GM vans
- QUICK AND EASY FINAL ASSEMBLY after ship-thru with just two bolts (see installation instructions)

## ROBUST ALUMINUM CONSTRUCTION

# ELEVATE YOUR FLEET

Installs in under 30 minutes

Holds up to a 28-ft ladder / up to 70 lbs

- NO HOLES
  REQUIRED
  for fast, simple mounting
- **LOWEST PROFILE** for decreased wind resistance
- FULLY OPENS& CLOSESwith or without a ladder

- is provided with linkage positioned over center supported mechanism
- NARROW DESIGN
  does not hang over sides
  of vehicle
- > LOWEST SLIDE DOWN LADDER RACK for easier loading and unloading

## > CUT ASSEMBLY TIME IN HALF

Lower slide-down rack

Slide second stage platform onto rear crossbow

Rotate and bolt rear center post in place

Bolt S-brackets on front and rear crossbows

|       | Model                        | Single or<br>Double | Roof Height                                      | Package Name                                 | Kit Pack<br>Number | Kit Pack<br>Description                          | Max Ladder<br>Weight | Max Ladder<br>Length | Min Ladder<br>Length                                  | Max Ladder<br>Width | Max Ladder<br>Height | Total Drop Down | Drown Down<br>with Slide (Mid<br>roof) | Max Width<br>(Mid roof) | Weight  |
|-------|------------------------------|---------------------|--------------------------------------------------|----------------------------------------------|--------------------|--------------------------------------------------|----------------------|----------------------|-------------------------------------------------------|---------------------|----------------------|-----------------|----------------------------------------|-------------------------|---------|
| rd    | Transit                      | Single              | Low Roof<br>(Standard<br>Slide Down)             | Ford Transit<br>Low Roof<br>(NO - SHIP-THRU) | 02P717KP           | Single Ladder<br>Rack Standard<br>Slide-Down     | — 70 lbs             | 28 ft                | 8 ft (3rd crossbow<br>required for less<br>than 8 ft) | 23 in               | 7-1/4 in             | 26 in           | 45-3/4 in                              | 72-1/8 in -             | 88 lbs  |
|       | Low Roof                     | Double              |                                                  |                                              | 02P755KP           | Double Ladder Rack<br>Standard Slide-Down        |                      |                      |                                                       |                     |                      |                 |                                        |                         | 133 lbs |
| Ford  | Transit Medium/<br>High Roof | Single              | Medium/<br>High Roof<br>(Extended<br>Slide-Down) | Ford Transit<br>Med/High Roof                | 02P680KP           | Single Ladder<br>Rack Standard<br>Slide-Down     | 70 lbs               | 28 ft                | 8 ft (3rd crossbow<br>required for less<br>than 8 ft) | 23 in               | 7-1/4 in             | 26 in           | 45-3/4 in                              | 72-1/8 in               | 102 lbs |
|       |                              | Double              |                                                  |                                              | 02P142KP           | Double Ladder Rack<br>Extended Slide-Down        |                      |                      |                                                       |                     |                      |                 |                                        |                         | 147 lbs |
|       | Promaster                    | Single              | Medium/<br>High Roof<br>(Extended<br>Slide-Down) | RAM Promaster<br>High/Low Roof<br>SWB        | 02P739KP           | Single Ladder Rack<br>Extended Slide-Down<br>SWB | 70 lbs               | 28 ft                | 8 ft (3rd crossbow<br>required for less<br>than 8 ft) | 23 in               | 7-1/4 in             | 26 in           | 45-3/4 in                              | 72-1/8 in               | 102 lbs |
| RAM   |                              | Double              |                                                  |                                              | 02P740KP           | Double Ladder Rack<br>Extended Slide-Down<br>SWB |                      |                      |                                                       |                     |                      |                 |                                        |                         |         |
| 2     | Medium/<br>High Roof         | Single              |                                                  | RAM Promaster<br>High/Low Roof<br>LWB        | 02P860KP           | Single Ladder Rack<br>Extended Slide-Down<br>LWB |                      |                      |                                                       |                     |                      |                 |                                        |                         | 147 lbs |
|       |                              | Double              |                                                  |                                              | 02P861KP           | Double Ladder Rack<br>Extended Slide-Down<br>LWB |                      |                      |                                                       |                     |                      |                 |                                        |                         | 147 IDS |
| Á     | Chevy Express<br>Single      | Single              | Low Roof<br>(Standard<br>Slide Down)             | Chevy Express/<br>GMC Savana                 | 02P741KP           | Single Ladder Rack<br>Standard Slide-Down        | 70 lbs               | 28 ft                | 8 ft (3rd crossbow<br>required for less<br>than 8 ft) | 23 in               | 7-1/4 in             | 26 in           | 45-3/4 in                              | 72-1/8 in               | 94 lbs  |
| Chevy | Chevy Express<br>Double      | Double              | Low Roof<br>(Standard<br>Slide Down)             | Chevy Express/<br>GMC Savana                 | 02P742KP           | Double Ladder Rack<br>Standard Slide-Down        | 70 lbs               | 28 ft                | 8 ft (3rd crossbow<br>required for less<br>than 8 ft) | 23 in               | 7-1/4 in             | 26 in           | 45-3/4 in                              | 72-1/8 in               | 118 lbs |