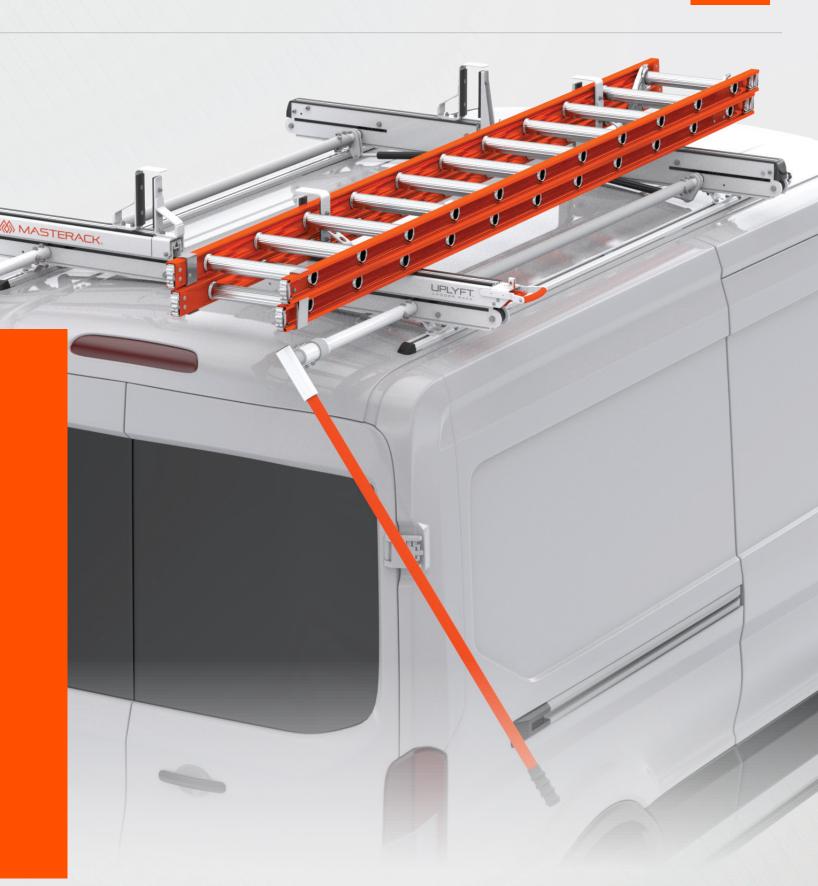

#### > TOP VIEW

# ELEVATE YOUR FLEET

Installs in under 30 minutes

Holds up to a 28-ft ladder / up to 70 lbs

- NO HOLES
  REQUIRED
  for fast, simple mounting
- **LOWEST PROFILE** for decreased wind resistance
- FULLY OPENS& CLOSESwith or without a ladder

- is provided with linkage positioned over center supported mechanism
- NARROW DESIGN
  does not hang over sides
  of vehicle
- > LOWEST SLIDE DOWN LADDER RACK for easier loading and unloading