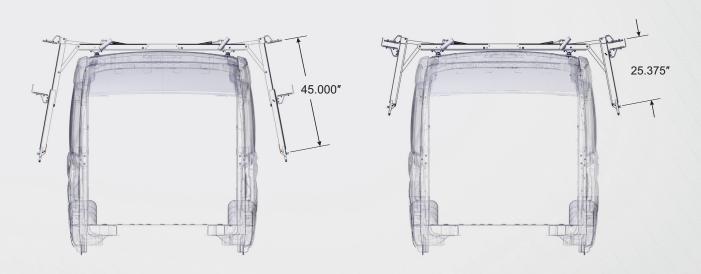

## > CUT ASSEMBLY TIME IN HALF

Lower slide-down rack

Slide second stage platform onto rear crossbow

Rotate and bolt rear center post in place

Bolt S-brackets on front and rear crossbows

|       | Model                        | Single or<br>Double | Roof Height                                      | Package Name                                 | Kit Pack<br>Number | Kit Pack<br>Description                          | Max Ladder<br>Weight | Max Ladder<br>Length | Min Ladder<br>Length                                  | Max Ladder<br>Width | Max Ladder<br>Height | Total Drop Down | Drown Down<br>with Slide (Mid<br>roof) | Max Width<br>(Mid roof) | Weight  |
|-------|------------------------------|---------------------|--------------------------------------------------|----------------------------------------------|--------------------|--------------------------------------------------|----------------------|----------------------|-------------------------------------------------------|---------------------|----------------------|-----------------|----------------------------------------|-------------------------|---------|
| rd    | Transit                      | Single              | Low Roof<br>(Standard<br>Slide Down)             | Ford Transit<br>Low Roof<br>(NO - SHIP-THRU) | 02P717KP           | Single Ladder<br>Rack Standard<br>Slide-Down     | — 70 lbs             | 28 ft                | 8 ft (3rd crossbow<br>required for less<br>than 8 ft) | 23 in               | 7-1/4 in             | 26 in           | 45-3/4 in                              | 72-1/8 in -             | 88 lbs  |
|       | Low Roof                     | Double              |                                                  |                                              | 02P755KP           | Double Ladder Rack<br>Standard Slide-Down        |                      |                      |                                                       |                     |                      |                 |                                        |                         | 133 lbs |
| Ford  | Transit Medium/<br>High Roof | Single              | Medium/<br>High Roof<br>(Extended<br>Slide-Down) | Ford Transit<br>Med/High Roof                | 02P680KP           | Single Ladder<br>Rack Standard<br>Slide-Down     | 70 lbs               | 28 ft                | 8 ft (3rd crossbow<br>required for less<br>than 8 ft) | 23 in               | 7-1/4 in             | 26 in           | 45-3/4 in                              | 72-1/8 in               | 102 lbs |
|       |                              | Double              |                                                  |                                              | 02P142KP           | Double Ladder Rack<br>Extended Slide-Down        |                      |                      |                                                       |                     |                      |                 |                                        |                         | 147 lbs |
|       | Promaster                    | Single              | Medium/<br>High Roof<br>(Extended<br>Slide-Down) | RAM Promaster<br>High/Low Roof<br>SWB        | 02P739KP           | Single Ladder Rack<br>Extended Slide-Down<br>SWB | 70 lbs               | 28 ft                | 8 ft (3rd crossbow<br>required for less<br>than 8 ft) | 23 in               | 7-1/4 in             | 26 in           | 45-3/4 in                              | 72-1/8 in               | 102 lbs |
| RAM   |                              | Double              |                                                  |                                              | 02P740KP           | Double Ladder Rack<br>Extended Slide-Down<br>SWB |                      |                      |                                                       |                     |                      |                 |                                        |                         |         |
| 2     | Medium/<br>High Roof         | Single              |                                                  | RAM Promaster<br>High/Low Roof<br>LWB        | 02P860KP           | Single Ladder Rack<br>Extended Slide-Down<br>LWB |                      |                      |                                                       |                     |                      |                 |                                        |                         | 147 lbs |
|       |                              | Double              |                                                  |                                              | 02P861KP           | Double Ladder Rack<br>Extended Slide-Down<br>LWB |                      |                      |                                                       |                     |                      |                 |                                        |                         | 147 IDS |
| Á     | Chevy Express<br>Single      | Single              | Low Roof<br>(Standard<br>Slide Down)             | Chevy Express/<br>GMC Savana                 | 02P741KP           | Single Ladder Rack<br>Standard Slide-Down        | 70 lbs               | 28 ft                | 8 ft (3rd crossbow<br>required for less<br>than 8 ft) | 23 in               | 7-1/4 in             | 26 in           | 45-3/4 in                              | 72-1/8 in               | 94 lbs  |
| Chevy | Chevy Express<br>Double      | Double              | Low Roof<br>(Standard<br>Slide Down)             | Chevy Express/<br>GMC Savana                 | 02P742KP           | Double Ladder Rack<br>Standard Slide-Down        | 70 lbs               | 28 ft                | 8 ft (3rd crossbow<br>required for less<br>than 8 ft) | 23 in               | 7-1/4 in             | 26 in           | 45-3/4 in                              | 72-1/8 in               | 118 lbs |