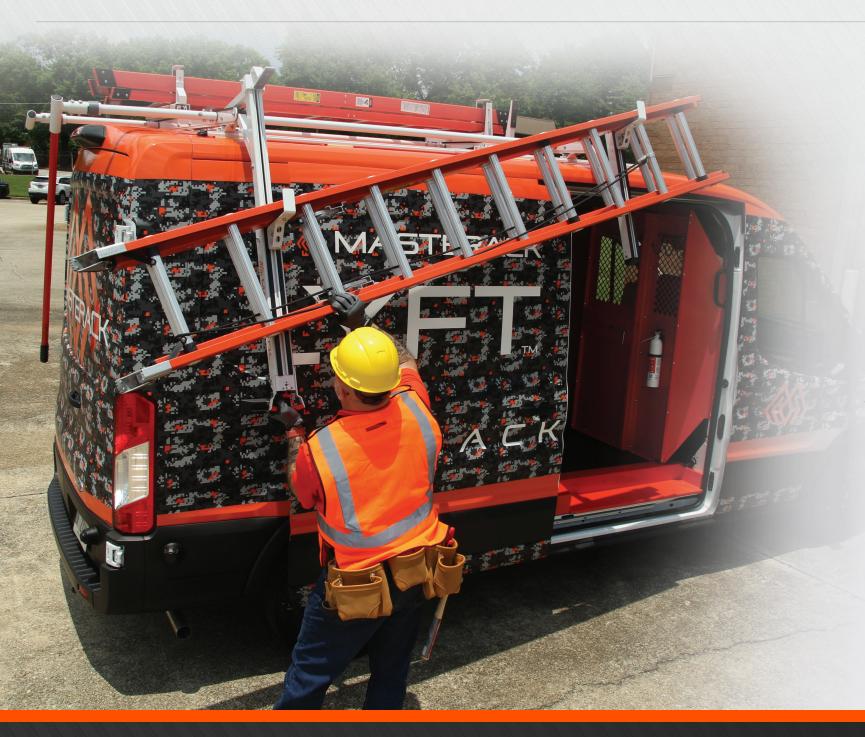

# ELEVATE YOUR FLEET

Installs in under 30 minutes

Holds up to a 28-ft ladder / up to 70 lbs

- NO HOLES
  REQUIRED
  for fast, simple mounting
- **LOWEST PROFILE** for decreased wind resistance
- FULLY OPENS& CLOSESwith or without a ladder

- is provided with linkage positioned over center supported mechanism
- NARROW DESIGN
  does not hang over sides
  of vehicle
- > LOWEST SLIDE DOWN LADDER RACK for easier loading and unloading

## > CUT ASSEMBLY TIME IN HALF

Lower slide-down rack

Slide second stage platform onto rear crossbow

Rotate and bolt rear center post in place

Bolt S-brackets on front and rear crossbows

|       | Model                        | Single or<br>Double | Roof Height                                      | Package Name                                 | Kit Pack<br>Number | Kit Pack<br>Description                          | Max Ladder<br>Weight | Max Ladder<br>Length | Min Ladder<br>Length                                  | Max Ladder<br>Width | Max Ladder<br>Height | Total Drop Down | Drown Down<br>with Slide (Mid<br>roof) | Max Width<br>(Mid roof) | Weight  |
|-------|------------------------------|---------------------|--------------------------------------------------|----------------------------------------------|--------------------|--------------------------------------------------|----------------------|----------------------|-------------------------------------------------------|---------------------|----------------------|-----------------|----------------------------------------|-------------------------|---------|
| rd    | Transit                      | Single              | Low Roof<br>(Standard<br>Slide Down)             | Ford Transit<br>Low Roof<br>(NO - SHIP-THRU) | 02P717KP           | Single Ladder<br>Rack Standard<br>Slide-Down     | — 70 lbs             | 28 ft                | 8 ft (3rd crossbow<br>required for less<br>than 8 ft) | 23 in               | 7-1/4 in             | 26 in           | 45-3/4 in                              | 72-1/8 in -             | 88 lbs  |
|       | Low Roof                     | Double              |                                                  |                                              | 02P755KP           | Double Ladder Rack<br>Standard Slide-Down        |                      |                      |                                                       |                     |                      |                 |                                        |                         | 133 lbs |
| Ford  | Transit Medium/<br>High Roof | Single              | Medium/<br>High Roof<br>(Extended<br>Slide-Down) | Ford Transit<br>Med/High Roof                | 02P680KP           | Single Ladder<br>Rack Standard<br>Slide-Down     | 70 lbs               | 28 ft                | 8 ft (3rd crossbow<br>required for less<br>than 8 ft) | 23 in               | 7-1/4 in             | 26 in           | 45-3/4 in                              | 72-1/8 in               | 102 lbs |
|       |                              | Double              |                                                  |                                              | 02P142KP           | Double Ladder Rack<br>Extended Slide-Down        |                      |                      |                                                       |                     |                      |                 |                                        |                         | 147 lbs |
|       | Promaster                    | Single              | Medium/<br>High Roof<br>(Extended<br>Slide-Down) | RAM Promaster<br>High/Low Roof<br>SWB        | 02P739KP           | Single Ladder Rack<br>Extended Slide-Down<br>SWB | 70 lbs               | 28 ft                | 8 ft (3rd crossbow<br>required for less<br>than 8 ft) | 23 in               | 7-1/4 in             | 26 in           | 45-3/4 in                              | 72-1/8 in               | 102 lbs |
| RAM   |                              | Double              |                                                  |                                              | 02P740KP           | Double Ladder Rack<br>Extended Slide-Down<br>SWB |                      |                      |                                                       |                     |                      |                 |                                        |                         |         |
| 2     | Medium/<br>High Roof         | Single              |                                                  | RAM Promaster<br>High/Low Roof<br>LWB        | 02P860KP           | Single Ladder Rack<br>Extended Slide-Down<br>LWB |                      |                      |                                                       |                     |                      |                 |                                        |                         | 147 lbs |
|       |                              | Double              |                                                  |                                              | 02P861KP           | Double Ladder Rack<br>Extended Slide-Down<br>LWB |                      |                      |                                                       |                     |                      |                 |                                        |                         | 147 IDS |
| Á     | Chevy Express<br>Single      | Single              | Low Roof<br>(Standard<br>Slide Down)             | Chevy Express/<br>GMC Savana                 | 02P741KP           | Single Ladder Rack<br>Standard Slide-Down        | 70 lbs               | 28 ft                | 8 ft (3rd crossbow<br>required for less<br>than 8 ft) | 23 in               | 7-1/4 in             | 26 in           | 45-3/4 in                              | 72-1/8 in               | 94 lbs  |
| Chevy | Chevy Express<br>Double      | Double              | Low Roof<br>(Standard<br>Slide Down)             | Chevy Express/<br>GMC Savana                 | 02P742KP           | Double Ladder Rack<br>Standard Slide-Down        | 70 lbs               | 28 ft                | 8 ft (3rd crossbow<br>required for less<br>than 8 ft) | 23 in               | 7-1/4 in             | 26 in           | 45-3/4 in                              | 72-1/8 in               | 118 lbs |