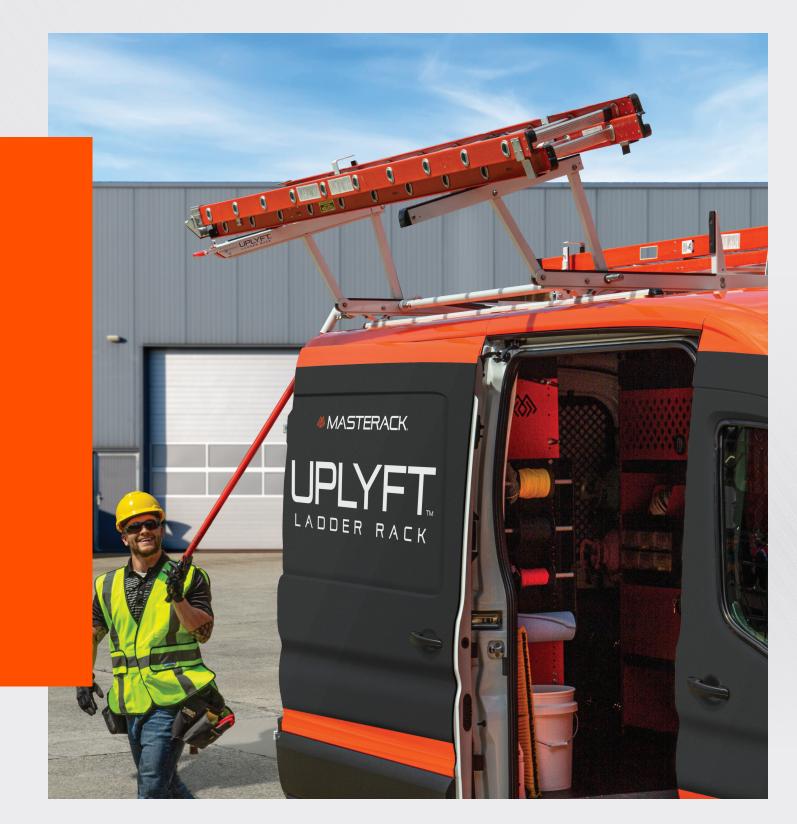

# UPLY FT. LADDER RACK

# THE UPLYFT™ LADDER RACK SYSTEM

MASTERACK® is an Industry Veteran in the Work Van and Truck World. For over 50 years, we have offered the highest level of quality products and service at a value that our customers appreciate.

The UPLYFT™ Ladder Rack is the most reliable and durable drop-down, rotation style ladder rack on the market. With over 16 Different Single and Dual Ladder Rack models available for work trucks and vans, including Ford, GM, and RAM, the UPLYFT™ Ladder Rack is built to last.

# ELEVATE YOUR FLEET

Installs in under 30 minutes

Holds up to a 28-ft ladder / up to 70 lbs

- NO HOLES
  REQUIRED
  for fast, simple mounting
- **LOWEST PROFILE** for decreased wind resistance
- FULLY OPENS& CLOSESwith or without a ladder