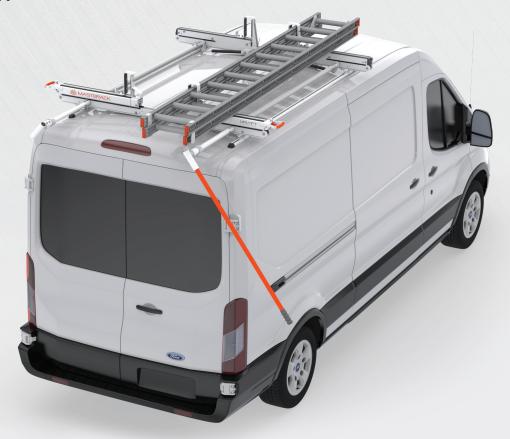

# ELEVATE YOUR FLEET

Installs in under 30 minutes

Holds up to a 28-ft ladder / up to 70 lbs

- NO HOLES
  REQUIRED
  for fast, simple mounting
- **LOWEST PROFILE** for decreased wind resistance
- FULLY OPENS& CLOSESwith or without a ladder

- is provided with linkage positioned over center supported mechanism
- NARROW DESIGN
  does not hang over sides
  of vehicle
- > LOWEST SLIDE DOWN LADDER RACK for easier loading and unloading