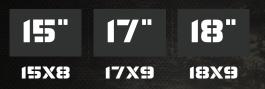

SERIES CODE: MI8

THE MIB IS AN EXTREME DUTY 5-SPOKE DESIGN WITH POCKETS IN THE SPOKE TO ADD VALVE STEM PROTECTION AND FEATURES A MACHINED BEAD LIP WITH BOLTS.

> MATTE BLACK WITH MACHINE BEAD LIP & BOLTS

MATTE GRAPHITE WITH MACHINE BEAD LIP & BOLTS 

0

0











6

٩

SERIES CODE: M17

THE MIT IS A UNIQUE 5-SPOKE, 6-HOLE DESIGN WITH D-SHAPED WINDOWS AND EDGE DRILL HOLES

> GLOSS BLACK WITH MACHINED ACCENTS & DRILL HOLES

> > 0











0

O

 $\bigcirc$ 

0

0

C

۲

## SERIES CODE: MIG

THE MIG IS A TACTICAL AND TOUGH 8-SPOKE DESIGN, WHICH FEATURES A MATTE BLACK FINISH, AND BEAD LIP BOLTS.

MATTE BLACK WITH BOLTS 









SERIES CODE: MIS

THE MIS HAS AN AGGRESSIVE IO-SPOKE DESIGN WITH ALTERNATING RECESSED AND FACE-FORWARD SPOKE PROFILES. AVAILABLE IN EITHER A GLOSS BLACK OR BRIGHT SATIN FINISH.

> BRIGHT SATIN

GLOSS BLACK WITH DRILL HOLES 







# SERIES CODE: MI4

THE MIA IS A BOLD AND RUGGED 7-SPOKE DESIGN THAT IS SURE TO MAKE YOUR VEHICLE STAND OUT ON OR OFF THE ROAD

> SILVER WITH MACHINED FACE & LIP WITH DRILL HOLES

MATTE BLACK