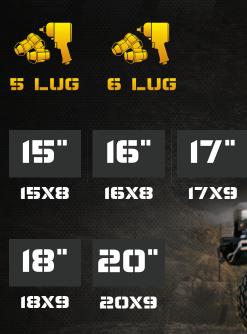

HE MIG IS A TACTICAL AND TOUGH 8-SPOKE DESIGN, WHICH FEATURES A MATTE BLACK FINISH, AND BEAD LIP BOLTS.

MATTE BLACK WITH BOLTS 









SERIES CODE: MIS

THE MIS HAS AN AGGRESSIVE IO-SPOKE DESIGN WITH ALTERNATING RECESSED AND FACE-FORWARD SPOKE PROFILES. AVAILABLE IN EITHER A GLOSS BLACK OR BRIGHT SATIN FINISH.

> BRIGHT SATIN

GLOSS BLACK WITH DRILL HOLES 







# SERIES CODE: MI4

THE MIA IS A BOLD AND RUGGED 7-SPOKE DESIGN THAT IS SURE TO MAKE YOUR VEHICLE STAND OUT ON OR OFF THE ROAD

> SILVER WITH MACHINED FACE & LIP WITH DRILL HOLES

MATTE BLACK WITH DRILL HOLES 

FEATURES & SIZING







20X9



## SERIES CODE: MI3

THE MI3 IS A RUGGED 5-SPOKE DESIGN THAT IS BUILT FOR OFF-ROADING ENTHUSIASTS WHILE DELIVERING A RELIABLE RIDE ON THE STREET.



MAMBA

MATTE BLACK WITH DRILL HOLES 





. ٠

.

#### SERIES CODE: MIZ

THE MIZ FEATURES A 12-SPOKE DESIGN WITH ALTERNATING MACHINED LIP PORTIONS THAT WILL PROVIDE YOUR VEHICLE WITH ON AND OFF ROAD STYLE.



MATTE BLACK WITH MACHINED ACCENTS 





# SERIES CODE: M2X

THE M2X IS A STRONG AND CAPABLE SPLIT-SPOKE DESIGN THAT 7 OFFERS A UNIQUE STYLE AND STANCE TO MANY LIFTED AND NON-LIFTED TRUCKS, JEEPS AND SUVS.



**GLOSS BLACK/MACHINED FACE** 





#### SERIES CODE: MIX

...... 111110-00110-0010-001111/0 FEATURES **G SIZING** 





MATTE BLACK WITH MATTE MACHINE FACE AND BOLTS 

0)

SERIES CODE: MRIX



FEATURES & SIZING





71 17X8

FRESH COLLECTION OF CUSTOM ALLOY WHEELS & RIMS FOR SALE

umminiminiminimini

SILVER 

MATTE BLACK