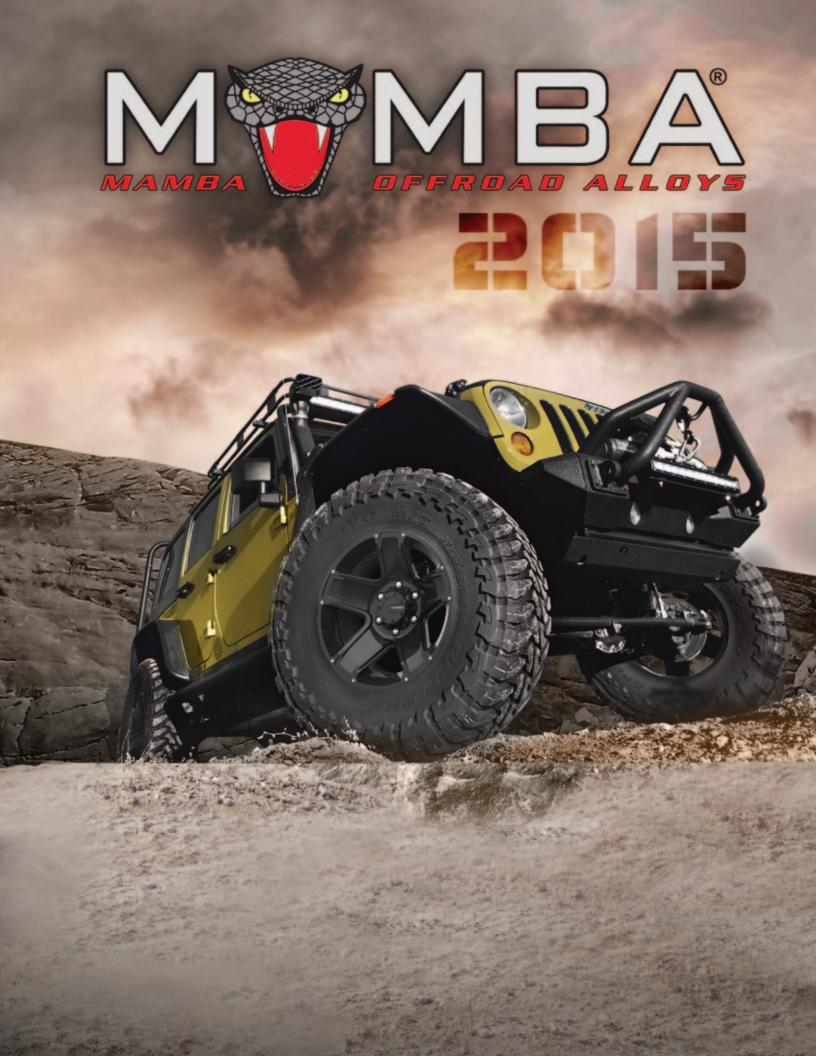

SERIES CODE: MI8

THE MIB IS AN EXTREME DUTY 5-SPOKE DESIGN WITH POCKETS IN THE SPOKE TO ADD VALVE STEM PROTECTION AND FEATURES A MACHINED BEAD LIP WITH BOLTS.

> MATTE BLACK WITH MACHINE BEAD LIP & BOLTS