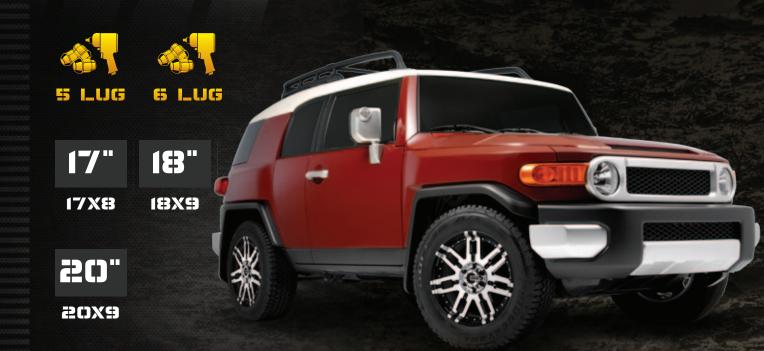

RUGGED 7-SPOKE DESIGN THAT IS SURE TO MAKE YOUR VEHICLE STAND OUT ON OR OFF THE ROAD

> SILVER WITH MACHINED FACE & LIP WITH DRILL HOLES

MATTE BLACK WITH DRILL HOLES 

FEATURES & SIZING







20X9



## SERIES CODE: MI3

THE MI3 IS A RUGGED 5-SPOKE DESIGN THAT IS BUILT FOR OFF-ROADING ENTHUSIASTS WHILE DELIVERING A RELIABLE RIDE ON THE STREET.



MAMBA

MATTE BLACK WITH DRILL HOLES 





. ٠

.

#### SERIES CODE: MIZ

THE MIZ FEATURES A 12-SPOKE DESIGN WITH ALTERNATING MACHINED LIP PORTIONS THAT WILL PROVIDE YOUR VEHICLE WITH ON AND OFF ROAD STYLE.



MATTE BLACK WITH MACHINED ACCENTS 





# SERIES CODE: M2X

THE M2X IS A STRONG AND CAPABLE SPLIT-SPOKE DESIGN THAT 7 OFFERS A UNIQUE STYLE AND STANCE TO MANY LIFTED AND NON-LIFTED TRUCKS, JEEPS AND SUVS.



**GLOSS BLACK/MACHINED FACE** 





#### SERIES CODE: MIX

...... 111110-00110-0010-001111/0 FEATURES **G SIZING** 





MATTE BLACK WITH MATTE MACHINE FACE AND BOLTS 

0)

SERIES CODE: MRIX



FEATURES & SIZING





71 17X8

FRESH COLLECTION OF CUSTOM ALLOY WHEELS & RIMS FOR SALE

umminiminiminimini

SILVER 

MATTE BLACK