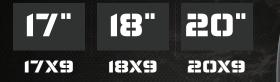

SERIES CODE: MI8

THE MIB IS AN EXTREME DUTY 5-SPOKE DESIGN WITH POCKETS IN THE SPOKE TO ADD VALVE STEM PROTECTION AND FEATURES A MACHINED BEAD LIP WITH BOLTS.

> MATTE BLACK WITH MACHINE BEAD LIP & BOLTS

MATTE GRAPHITE WITH MACHINE BEAD LIP & BOLTS 

0

0











6

٩

SERIES CODE: M17

THE MIT IS A UNIQUE 5-SPOKE, 6-HOLE DESIGN WITH D-SHAPED WINDOWS AND EDGE DRILL HOLES

> GLOSS BLACK WITH MACHINED ACCENTS & DRILL HOLES

> > 0











0

O

 $\bigcirc$ 

0

0

C

۲

## SERIES CODE: MIG

THE MIG IS A TACTICAL AND TOUGH 8-SPOKE DESIGN, WHICH FEATURES A MATTE BLACK FINISH, AND BEAD LIP BOLTS.

MATTE BLACK WITH BOLTS 









SERIES CODE: MIS

THE MIS HAS AN AGGRESSIVE IO-SPOKE DESIGN WITH ALTERNATING RECESSED AND FACE-FORWARD SPOKE PROFILES. AVAILABLE IN EITHER A GLOSS BLACK OR BRIGHT SATIN FINISH.

> BRIGHT SATIN

GLOSS BLACK WITH DRILL HOLES 







# SERIES CODE: MI4

THE MIA IS A BOLD AND RUGGED 7-SPOKE DESIGN THAT IS SURE TO MAKE YOUR VEHICLE STAND OUT ON OR OFF THE ROAD

> SILVER WITH MACHINED FACE & LIP WITH DRILL HOLES

MATTE BLACK WITH DRILL HOLES 

FEATURES & SIZING







20X9



## SERIES CODE: MI3

THE MI3 IS A RUGGED 5-SPOKE DESIGN THAT IS BUILT FOR OFF-ROADING ENTHUSIASTS WHILE DELIVERING A RELIABLE RIDE ON THE STREET.



MAMBA

MATTE BLACK WITH DRILL HOLES 





. ٠

.

#### SERIES CODE: MIZ

THE MIZ FEATURES A 12-SPOKE DESIGN WITH ALTERNATING MACHINED LIP PORTIONS THAT WILL PROVIDE YOUR VE