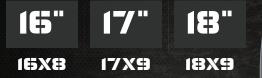

SERIES CODE: MI8

THE MIB IS AN EXTREME DUTY 5-SPOKE DESIGN WITH POCKETS IN THE SPOKE TO ADD VALVE STEM PROTECTION AND FEATURES A MACHINED BEAD LIP WITH BOLTS.

> MATTE BLACK WITH MACHINE BEAD LIP & BOLTS

MATTE GRAPHITE WITH MACHINE BEAD LIP & BOLTS 

0

0











6

٩

SERIES CODE: M17

THE MIT IS A UNIQUE 5-SPOKE, 6-HOLE DESIGN WITH D-SHAPED WINDOWS AND EDGE DRILL HOLES

> GLOSS BLACK WITH MACHINED ACCENTS & DRILL HOLES

> > 0











0

O

 $\bigcirc$ 

0

0

C

۲

## SERIES CODE: MIG

THE MIG IS A TACTICAL AND TOUGH 8-SPOKE DESIGN, WHICH FEATURES A MATTE BLACK FINISH, AND BEAD LIP BOLTS.

MATTE BLACK WITH BOLTS 









SERIES CODE: MIS

THE MIS HAS AN AGGRESSIVE IO-SPOKE DESIGN WITH ALTERNATING RECESSED AND FACE-FORWARD SPOKE PROFILES. AVAILABLE IN EITHER A GLOSS BLACK OR BRIGHT SATIN FINISH.

> BRIGHT SATIN

GLOSS BLACK WITH DRILL HOLES 







# SERIES CODE: MI4

THE MIA IS A BOLD AND RUGGED 7-SPOKE DESIGN THAT IS SURE TO MAKE YOUR VEHICLE STAND OUT ON OR OFF THE ROAD

> SILVER WITH MACHINED FACE & LIP WITH DRILL HOLES

MATTE BLACK WITH DRILL HOLES 

FEATURES & SIZING







20X9



## SERIES CODE: MI3

THE MI3 IS A RUGGED 5-SPOKE DESIGN THAT IS BUILT FOR OFF-ROADING ENTHUSIASTS WHILE DELIVERING A RELIABLE R