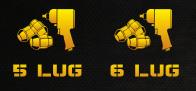

SERIES CODE: MI8

THE MIB IS AN EXTREME DUTY 5-SPOKE DESIGN WITH POCKETS IN THE SPOKE TO ADD VALVE STEM PROTECTION AND FEATURES A MACHINED BEAD LIP WITH BOLTS.

> MATTE BLACK WITH MACHINE BEAD LIP & BOLTS

MATTE GRAPHITE WITH MACHINE BEAD LIP & BOLTS 

0

0











6

٩

SERIES CODE: M17

THE MIT IS A UNIQUE 5-SPOKE, 6-HOLE DESIGN WITH D-SHAPED WINDOWS AND EDGE DRILL HOLES

> GLOSS BLACK WITH MACHINED ACCENTS & DRILL HOLES

> > 0











0

O

 $\bigcirc$ 

0

0

C

۲

## SERIES CODE: MIG

THE MIG IS A TACTICAL AND TOUGH 8-SPOKE DESIGN, WHICH FEATURES A MATTE BLACK FINISH, AND BEAD LIP BOLTS.

MATTE BLACK WITH BOLTS 









SERIES CODE: MIS

THE MIS HAS AN AGGRESSIVE IO-SPOKE DESIGN WITH ALTERNATING RECESSED AND FACE-FORWARD SPOKE PROFILES. AVAILABLE IN EITHER A GLOSS BLACK OR BRIGHT SATIN FINISH.

> BRIGHT SATIN

GLOSS BLACK WITH DRILL HOLES 







# SERIES CODE: MI4

THE MIA IS A BOLD AND RUGGED 7-SPOKE DESIGN THAT IS SURE TO MAKE YOUR VEHICLE STAND OUT ON OR OFF THE ROAD

> SILVER WITH MACHINED FACE & LIP WITH DRILL HOLES

MATTE BLACK WITH DRILL HOLES 

FEATURES & SIZING







20X9



## SERIES CODE: MI3

THE MI3 IS A RUGGED 5-SPOKE DESIGN THAT IS BUILT FOR OFF-ROADING ENTHUSIASTS WHILE DELIVERING A RELIABLE RIDE ON THE STREET.



MAMBA

MATTE BLACK WITH DRILL HOLES 





. ٠

.

#### SERIES CODE: MIZ

THE MIZ FEATURES A 12-SPOKE DESIGN WITH ALTERNATING MACHINED LIP PORTIONS THAT WILL PROVIDE YOUR