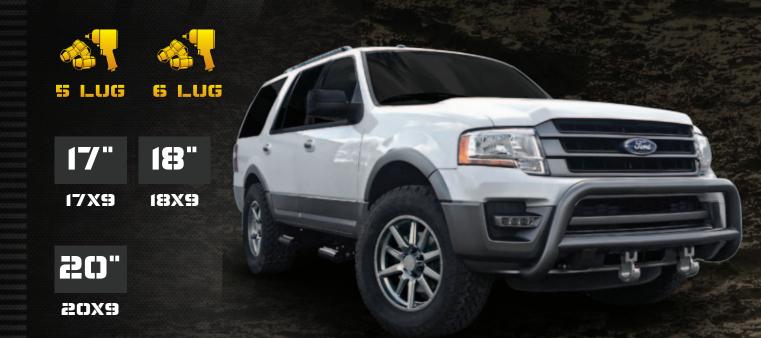

CKETS IN THE SPOKE TO ADD VALVE STEM PROTECTION AND FEATURES A MACHINED BEAD LIP WITH BOLTS.

> MATTE BLACK WITH MACHINE BEAD LIP & BOLTS

MATTE GRAPHITE WITH MACHINE BEAD LIP & BOLTS 

0

0











6

٩

SERIES CODE: M17

THE MIT IS A UNIQUE 5-SPOKE, 6-HOLE DESIGN WITH D-SHAPED WINDOWS AND EDGE DRILL HOLES

> GLOSS BLACK WITH MACHINED ACCENTS & DRILL HOLES

> > 0











0

O

 $\bigcirc$ 

0

0

C

۲

## SERIES CODE: MIG

THE MIG IS A TACTICAL AND TOUGH 8-SPOKE DESIGN, WHICH FEATURES A MATTE BLACK FINISH, AND BEAD LIP BOLTS.

MATTE BLACK WITH BOLTS 









SERIES CODE: MIS

THE MIS HAS AN AGGRESSIVE IO-SPOKE DESIGN WITH ALTERNATING RECESSED AND FACE-FORWARD SPOKE PROFILES. AVAILABLE IN EITHER A GLOSS BLACK OR BRIGHT SATIN FINISH.

> BRIGHT SATIN

GLOSS BLACK WITH DRILL HOLES 







# SERIES CODE: MI4

THE MIA IS A BOLD AND RUGGED 7-SPOKE DESIGN THAT IS SURE TO MAKE YOUR VEHICLE STAND OUT ON OR OFF THE ROAD

> SILVER WITH MACHINED FACE & LIP WITH DRILL HOLES

MATTE BLACK WITH DRILL HOLES 

FEATURES & SIZING







20X9



## SERIES CODE: MI3

THE MI3 IS A RUGGED 5-SPOKE DESIGN THAT IS BUILT FOR OFF-ROADING ENTHUSIASTS WHILE DELIVERING A RELIABLE RIDE ON THE STREET.



MAMBA

MATTE BLACK WITH DRILL HOLES 





. ٠

.

#### SERIES CODE: MIZ

THE MIZ FEATURES A 12-SPOKE DESIGN WITH ALTERNATING MACHINED LIP PORTIONS THAT WILL PROVIDE YOUR VEHICLE WITH ON AND OFF ROAD STYLE.



MATTE BLACK WITH MACHINED ACCENTS 





# SERIES CODE: M2X

THE M2X IS A STRONG AND CAPABLE SPLIT-SPOKE DESIGN THAT 7 OFFERS A UNIQUE STYLE AND STANCE TO MANY LIFTED AND NON-LIFTED TRUCKS, JEEPS