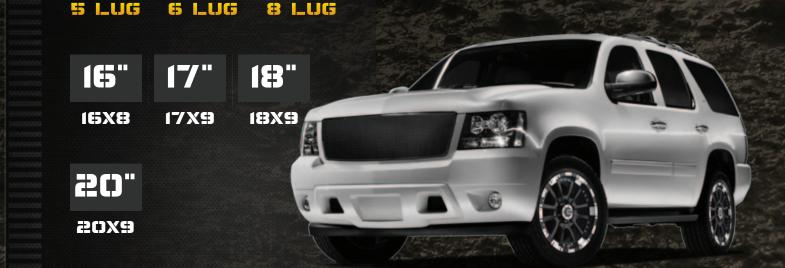

RNATING RECESSED AND FACE-FORWARD SPOKE PROFILES. AVAILABLE IN EITHER A GLOSS BLACK OR BRIGHT SATIN FINISH.

> BRIGHT SATIN

GLOSS BLACK WITH DRILL HOLES 







# SERIES CODE: MI4

THE MIA IS A BOLD AND RUGGED 7-SPOKE DESIGN THAT IS SURE TO MAKE YOUR VEHICLE STAND OUT ON OR OFF THE ROAD

> SILVER WITH MACHINED FACE & LIP WITH DRILL HOLES

MATTE BLACK WITH DRILL HOLES 

FEATURES & SIZING







20X9



## SERIES CODE: MI3

THE MI3 IS A RUGGED 5-SPOKE DESIGN THAT IS BUILT FOR OFF-ROADING ENTHUSIASTS WHILE DELIVERING A RELIABLE RIDE ON THE STREET.



MAMBA

MATTE BLACK WITH DRILL HOLES 





. ٠

.

#### SERIES CODE: MIZ

THE MIZ FEATURES A 12-SPOKE DESIGN WITH ALTERNATING MACHINED LIP PORTIONS THAT WILL PROVIDE YOUR VEHICLE WITH ON AND OFF ROAD STYLE.



MATTE BLACK WITH MACHINED ACCENTS 





# SERIES CODE: M2X

THE M2X IS A STRONG AND CAPABLE SPLIT-SPOKE DESIGN THAT 7 OFFERS A UNIQUE STYLE AND STANCE TO MANY LIFTED AND NON-LIFTED TRUCKS, JEEPS AND SUVS.



**GLOSS BLACK/MACHINED FACE** 





#### SERIES CODE: MIX

...... 111110-00110-0010-001111/0 FEATURES **G SIZING** 





MATTE BLACK WITH MATTE MACHINE FACE AND BOLTS 

0)

SERIES CODE: MRIX



FEATURES & SIZING





71 17X8

FRESH COLLECTION OF CUSTOM ALLOY WHEELS & RIMS FOR SALE

umminiminiminimini

SILVER 

MATTE BLACK