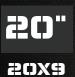

SERIES CODE: MI8

THE MIB IS AN EXTREME DUTY 5-SPOKE DESIGN WITH POCKETS IN THE SPOKE TO ADD VALVE STEM PROTECTION AND FEATURES A MACHINED BEAD LIP WITH BOLTS.

> MATTE BLACK WITH MACHINE BEAD LIP & BOLTS

MATTE GRAPHITE WITH MACHINE BEAD LIP & BOLTS 

0

0











6

٩

SERIES CODE: M17

THE MIT IS A UNIQUE 5-SPOKE, 6-HOLE DESIGN WITH D-SHAPED WINDOWS AND EDGE DRILL HOLES

> GLOSS BLACK WITH MACHINED ACCENTS & DRILL HOLES

> > 0











0

O

 $\bigcirc$ 

0

0

C

۲

## SERIES CODE: MIG

THE MIG IS A TACTICAL AND TOUGH 8-SPOKE DESIGN, WHICH FEATURES A MATTE BLACK FINISH, AND BEAD LIP BOLTS.

MATTE BLACK WITH BOLTS 









SERIES CODE: MIS

THE MIS HAS AN AGGRESSIVE IO-SPOKE DESIGN WITH ALTERNATING RECESSED AND FACE-FORWARD SPOKE PROFILES. AVAILABLE IN EITHER A GLOSS BLACK OR BRIGHT SATIN FINISH.

> BRIGHT SATIN

GLOSS BLACK WITH DRILL HOLES 







# SERIES CODE: MI4

THE MIA IS A BOLD AND RUGGED 7-SPOKE DESIGN THAT IS SURE TO MAKE YOUR VEHICLE STAND OUT ON OR OFF THE ROAD

> SILVER WITH MACHINED FACE & LIP WITH DRILL HOLES

MATTE BLACK WITH DRILL HOLES 

FEATURES & SIZING







20X9



## SERIES CODE: MI3

THE MI3 IS A RUGGED 5-SPOKE DESIGN THAT IS BUILT FOR OFF-ROADING ENTHUSIASTS WHILE DELIVERING A RELIABLE RID