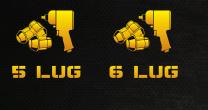

SERIES CODE: MI8

THE MIB IS AN EXTREME DUTY 5-SPOKE DESIGN WITH POCKETS IN THE SPOKE TO ADD VALVE STEM PROTECTION AND FEATURES A MACHINED BEAD LIP WITH BOLTS.

> MATTE BLACK WITH MACHINE BEAD LIP & BOLTS

MATTE GRAPHITE WITH MACHINE BEAD LIP & BOLTS 

0

0











6

٩

SERIES CODE: M17

THE MIT IS A UNIQUE 5-SPOKE, 6-HOLE DESIGN WITH D-SHAPED WINDOWS AND EDGE DRILL HOLES

> GLOSS BLACK WITH MACHINED ACCENTS & DRILL HOLES

> > 0











0

O

 $\bigcirc$ 

0

0

C

۲

## SERIES CODE: MIG

THE MIG IS A TACTICAL AND TOUGH 8-SPOKE DESIGN, WHICH FEATURES A MATTE BLACK FINISH, AND BEAD LIP BOLTS.

MATTE BLACK WITH BOLTS 









SERIES CODE: MIS

THE MIS HAS AN AGGRESSIVE IO-SPOKE DESIGN WITH ALTERNATING RECESSED AND FACE-FORWARD SPOKE PROFILES. AVAILABLE IN EITHER A GLOSS BLACK OR BRIGHT SATIN FINISH.

> BRIGHT SATIN

GLOSS BLACK WITH DRILL HOLES 







# SERIES CODE: MI4

THE MIA IS A BOLD AND RUGGED 7-SPOKE DESIGN THAT IS SURE TO MAKE YOUR VEHICLE STAND OUT ON OR OFF THE ROAD

> SILVER WITH MACHINED FACE & LIP WITH DRILL HOLES

MATTE BLACK WITH DRILL HOLES 

FEATURES & SIZING







20X9



## SERIES CODE: MI3

THE MI3 IS A RUGGED 5-SPOKE DESIGN THAT IS BUILT FOR OFF-ROADING ENTHUSIASTS WHILE DELIVERING A RELIABLE