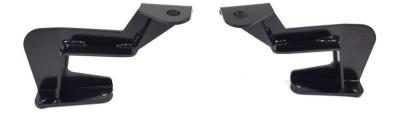

## 2010-15 FORD F-150 / RAPTOR COWL MOUNT BRACKETS #73415

Thank you for purchasing KC HiLiTES products; your satisfaction is very important to us.

## **Parts Included:**

(2) Raptor Cowl Mounts (Passenger + Driver Side)

## **Tools Needed:** 10mm Socket



- 1. Raise the hood and locate the (2) 10mm hinge bolts that attach to the top of the fender. Before removing the (2) bolts, please use a scribe or marker to notate the exact hinge location to ensure proper alignment when reinstalling the bolts with the brackets. After marking, remove the (2) hinge bolts from one side of the truck.
- 2. Feed the Cowl Mount Bracket inbetween the hood/body of the truck and place on top of the hinge. Begin tightening the bolts, align the hinge to your markings and then fully tighten.
- **3.** Repeat steps 1-2 for the other side of vehicle. Mount your KC Lights of choice.