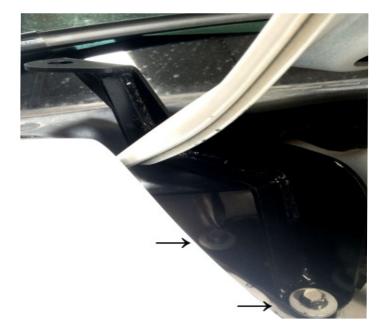

## **Tools Needed:** 10mm Socket

- 1. Raise the hood and locate the (2) 10mm hinge bolts that attach to the top of the fender. Before removing the (2) bolts, please use a scribe or marker to notate the exact hinge location to ensure proper alignment when reinstalling the bolts with the brackets. After marking, remove the (2) hinge bolts from one side of the truck.
- 2. Feed the Cowl Mount Bracket inbetween the hood/body of the truck and place on top of the hinge. Begin tightening the bolts, align the hinge to your markings and then fully tighten.
- **3.** Repeat steps 1-2 for the other side of vehicle. Mount your KC Lights of choice.