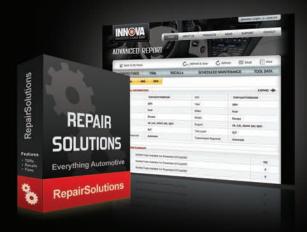

## **RepairSolutions** Verified Fixes for Your Vehicle

#### Access a database of fixes for vehicle/ system failures, supplied by skilled technicians across the country for over a decade.

Our optional RepairSolutions<sup>®</sup> is the easiest system to quickly help identify why a vehicle's MIL is on, in addition to providing you with a solution.

- Most Likely Fix for the Problem
- Step-By-Step Repair Instructions
- Required Parts with Costs
- Library of "How to Fix" Videos
- Verified Fixes, TSBs, Recalls
- Manufacturer Recommended
  Scheduled Maintenance