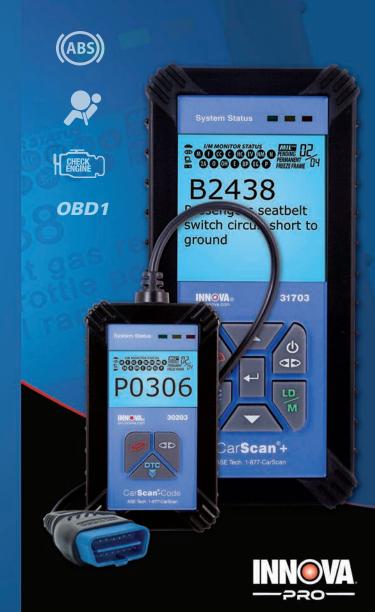

# CarScan<sup>®</sup> Series

### BUILT for PROFESSIONALS, by PROFESSIONALS

OBD1+OBD2

OBD2, SRS & ABS OBD1, OBD2, SRS & ABS

| Features & Functions                                                         | 30203                      | 31003                                     | 31403         | 31603            | 31703                                  |
|------------------------------------------------------------------------------|----------------------------|-------------------------------------------|---------------|------------------|----------------------------------------|
|                                                                              | CarScan <sup>®</sup> -Code | CarScan <sup>®</sup> +<br>Diagnostic Tool | CarScan®+OBD1 | CarScan®+ABS/SRS | CarScan <sup>®</sup> + OBD1<br>ABS/SRS |
| 1996 - Present - OBD2 - European, Asian, Domestic                            |                            |                                           |               |                  |                                        |
| CAN and 2010+ Model Diesel and Hybrid Compliance                             |                            |                                           |               |                  |                                        |
| Patented All-in-One Display Shows 20+ Values on One Screen                   |                            |                                           |               |                  | -                                      |
| Vehicle Health Monitor LED's - Confirm State Emissions Test                  |                            |                                           |               |                  | •                                      |
| Emissions Readiness Advisor - Complete OBD Trip + Drive Cycles               |                            |                                           |               |                  | -                                      |
| VIN# Decoder - Detailed Vehicle Identification for Quick Diagnostics         |                            |                                           |               |                  | •                                      |
| Retrieve Manufacturer Specific, Global & Pending Codes                       |                            |                                           |               |                  | •                                      |
| Erase Button Turns Off "Check Engine" Light                                  |                            |                                           |               |                  | •                                      |
| Customer Service / Support - Mon-Sat, 6am- 6pm, PST - Spanish                |                            |                                           |               |                  | •                                      |
| Vehicle Information - VIN # - Mode 9                                         |                            |                                           |               |                  | •                                      |
| Multilingual - On Screen Definitions in English/Spanish/French               |                            |                                           |               |                  | •                                      |
| Battery Backup for Off Vehicle Data Review                                   |                            |                                           |               |                  | •                                      |
| Displays Freeze Frame Data                                                   |                            |                                           |               |                  | •                                      |
| OBD2 Live-Data Stream Display                                                |                            |                                           |               |                  | •                                      |
| RepairSolutions <sup>®</sup> with VIN Specific Fixes & Procedures - optional |                            |                                           |               |                  | •                                      |
| Internet Updateable & Upgradeable                                            |                            |                                           |               |                  | •                                      |
| Enhanced Engine and Transmission Codes                                       |                            |                                           |               |                  | •                                      |
| OBD2 - All 10 Modes                                                          |                            |                                           |               |                  | •                                      |
| Record, Graph & Play back OBD2 Live Data on tool                             |                            |                                           |               |                  | •                                      |
| ABS/SRS most 1996-08 GM, Ford, Chrysler, Toyota, Honda DTC's                 |                            |                                           | Optional      |                  | •                                      |
| OBD1 - Ford, GM, Chrysler, Toyota, Honda DTC's                               |                            |                                           |               | Optional         | •                                      |
| Shop Management Software - Print & Manage Vehicle Diagnostic Reports         |                            |                                           |               |                  |                                        |