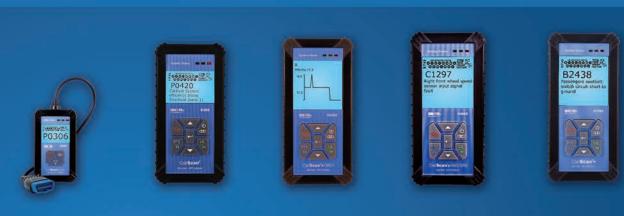

# CarScan<sup>®</sup> Series

OBD1+OBD2

OBD2, SRS & ABS OBD1, OBD2, SRS & ABS

| Features & Functions                                                         | 30203                      | 31003                                     | 31403         | 31603            | 31703                                  |
|------------------------------------------------------------------------------|----------------------------|-------------------------------------------|---------------|------------------|----------------------------------------|
|                                                                              | CarScan <sup>®</sup> -Code | CarScan <sup>®</sup> +<br>Diagnostic Tool | CarScan®+OBD1 | CarScan®+ABS/SRS | CarScan <sup>®</sup> + OBD1<br>ABS/SRS |
| 1996 - Present - OBD2 - European, Asian, Domestic                            |                            |                                           |               |                  |                                        |
| CAN and 2010+ Model Diesel and Hybrid Compliance                             |                            |                                           |               |                  |                                        |
| Patented All-in-One Display Shows 20+ Values on One Screen                   |                            |                                           |               |                  | -                                      |
| Vehicle Health Monitor LED's - Confirm State Emissions Test                  |                            |                                           |               |                  | •                                      |
| Emissions Readiness Advisor - Complete OBD Trip + Drive Cycles               |                            |                                           |               |                  | -                                      |
| VIN# Decoder - Detailed Vehicle Identification for Quick Diagnostics         |                            |                                           |               |                  | •                                      |
| Retrieve Manufacturer Specific, Global & Pending Codes                       |                            |                                           |               |                  | •                                      |
| Erase Button Turns Off "Check Engine" Light                                  |                            |                                           |               |                  | •                                      |
| Customer Service / Support - Mon-Sat, 6am- 6pm, PST - Spanish                |                            |                                           |               |                  | •                                      |
| Vehicle Information - VIN # - Mode 9                                         |                            |                                           |               |                  | •                                      |
| Multilingual - On Screen Definitions in English/Spanish/French               |                            |                                           |               |                  | •                                      |
| Battery Backup for Off Vehicle Data Review                                   |                            |                                           |               |                  | •                                      |
| Displays Freeze Frame Data                                                   |                            |                                           |               |                  | •                                      |
| OBD2 Live-Data Stream Display                                                |                            |                                           |               |                  | •                                      |
| RepairSolutions <sup>®</sup> with VIN Specific Fixes & Procedures - optional |                            |                                           |               |                  | •                                      |
| Internet Updateable & Upgradeable                                            |                            |                                           |               |                  | •                                      |
| Enhanced Engine and Transmission Codes                                       |                            |                                           |               |                  | •                                      |
| OBD2 - All 10 Modes                                                          |                            |                                           |               |                  | •                                      |
| Record, Graph & Play back OBD2 Live Data on tool                             |                            |                                           |               |                  | •                                      |
| ABS/SRS most 1996-08 GM, Ford, Chrysler, Toyota, Honda DTC's                 |                            |                                           | Optional      |                  | •                                      |
| OBD1 - Ford, GM, Chrysler, Toyota, Honda DTC's                               |                            |                                           |               | Optional         | •                                      |
| Shop Management Software - Print & Manage Vehicle Diagnostic Reports         |                            |                                           |               |                  |                                        |