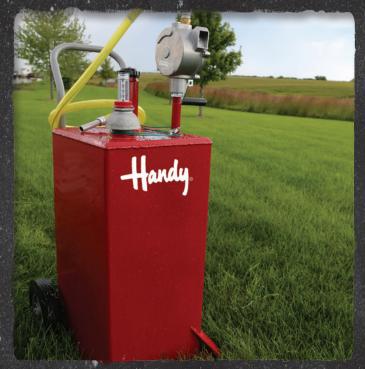

## **GC-30 Gas Caddy**

# The perfect assistant to have by your side, meet the Gas Caddy from Handy!

This portable storage tank is the answer to your fuel storage needs. Holding gasoline, mixed fuels, or diesel fuel, the Gas Caddy is great for motorcycle shops, workshops, garages, marinas, farms, and campgrounds. The 8-foot long clear yellow-tinted gas hose allows you to see your gas flow. The gas caddy meets OSHA safety standards.

## **Gas caddy features:**

- Drain hole to remove water and contaminents• Fuel level gauge
- Two inch filler neck for bulk filling
- Epoxy powder-coat
- 14 gauge steel construction for durability 10" x 2.7" semi-pneumatic wheels