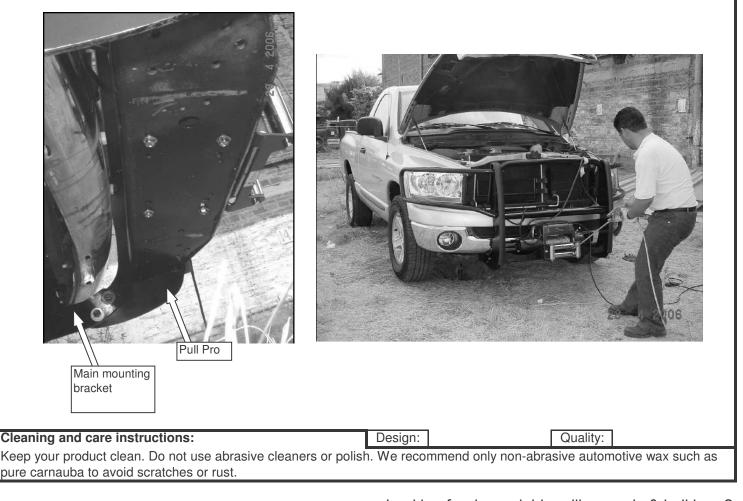

| 53223(1- 40) PULL-PRO MODULAR / 23214( 1MB - 40 MPS ) WINCH BUMPER<br>DODGE RAM 1500 (02-08) - 2500,3500 (02-09) ST & STL                                                                                                                                                                                                                                                                                                                                                         |
|-----------------------------------------------------------------------------------------------------------------------------------------------------------------------------------------------------------------------------------------------------------------------------------------------------------------------------------------------------------------------------------------------------------------------------------------------------------------------------------|
| EXCLUDE: MEGACAB, MOTOR DIESEL & HEMI V8 5.7L, LARAMIE & SPORT                                                                                                                                                                                                                                                                                                                                                                                                                    |
| Parts List:         (1) 53223 Hardware kit includes:           QTY         6         (2) 1/2 x 1 1/2" carriage head bolt         15         (2) 1/4" lock nut           1         (1) Pull pro         7         (4) 1/2 x 1 1/2" hex head bolt         15         (2) 1/4" lock nut                                                                                                                                                                                              |
| 2(1) Center channel/tube8(6) 1/2" flat washerModular Pull Pro includes extra:3(1) Main mounting bracket set9(6) 1/2" lock nut(1) Brushguard set4(1) Auxiliary mounting bracket set10(2) 3/8 x 1 1/2" hex head bolt(2) Flat rubber gaskets5(1) License plate assembly11(2) 3/8" flat washer(4) 3/8 x 1 1/4" button allen head bolts12(2) 3/8" lock nut(4) 3/8" flat washer(4) 3/8" flat washer13(2) 1/4 x 1" hex head bolt(4) 3/8" lock nut14(2) 1/4" flat washer(4) 3/8" lock nut |
| Required tools:9/16" Socket & Wrench13mm Socket & Wrench1/2" Socket & WrenchExtension to ratchet3/4" Socket & Wrench18 mm Socket & Wrench10mm socket & wrenchRatchet7/32" Allen wrench                                                                                                                                                                                                                                                                                            |
| Instructions: Aprox. Installation time: 50 min.                                                                                                                                                                                                                                                                                                                                                                                                                                   |
| 1. Before beginning the installation, please read all directions carefully and verify that all necessary hardware is accounted for. If any parts are missing, stop the installation and contact your distributor immediately.                                                                                                                                                                                                                                                     |
| <b>NOTE:</b> The center channel/tube is installed in the lower position, if you install a winch higher than 11" you can raise the central channel to the next holes position.                                                                                                                                                                                                                                                                                                     |
| 2. Locate and remove the air dam by loosening the 5 bolts used to attach it and then pushing down the plastic clips. See Pictures 1. <b>NOTE:</b> Once the air dam is removed, it may be left off. If so desired, it can be notched to fit around the lower mounting brackets and then re-installed.                                                                                                                                                                              |
| 3. Locate and remove the OEM nuts located on the inside of the frame and install the brackets using the same OEM nuts that were removed. See Picture 2 & 3. Leave loose.                                                                                                                                                                                                                                                                                                          |
| 4. Open the hood and locate the OEM bolts in the lower radiator support as shown in Picture 3. Loosen the bolts just enough to slide the auxiliary brackets into please and tighten slightly. Do not fully tighten the bolts at this time. See Pictures 4, 5 and 6.                                                                                                                                                                                                               |
| 5. Bolt the Pull Pro to the brackets using: (1) 1/2" x 1 1/2" carriage head bolts, (1) 1/2" x 1 1/2" hex head bolt, 1/2" flat washer and 1/2" lock nut by each side. Leave loose.                                                                                                                                                                                                                                                                                                 |
| 6. Install the auxiliary brackets using: (1) 1/2" x 1 1/2" hex. head bolts, (1)1/2" flat washer, (1) 1/2" lock nut by each side. Leave loose.                                                                                                                                                                                                                                                                                                                                     |
| 7.Install the brush guards to the center grille using the $3/8 \times 1 1/4$ " button allen bolts, flat washers and lock nuts. Place a gasket between the brush guard and the main plate.                                                                                                                                                                                                                                                                                         |
| 8. Make any final alignments and/or adjustments and make sure that the vehicle's hood does not interfere with any part of the Pull Pro. Once all adjustments are made, tighten all bolts securely                                                                                                                                                                                                                                                                                 |
| 9. IF DESIRED, re-install the air dam using the hardware previously removed in step 2. Remember that the air dam must be notched to clear the main Pull Pro brackets.                                                                                                                                                                                                                                                                                                             |
| 10. If you want to relocate the license plate, tighten the license plate bracket to the winch plate using (2) 3/8" hex head bolt, flat washers and nuts. Attach license plate to the license plate bracket using (2) 1/4" hex head bolts, flat washers and nuts.                                                                                                                                                                                                                  |
| 11. Periodically check and re-tighten bolts as necessary over the term of use.                                                                                                                                                                                                                                                                                                                                                                                                    |
| Cleaning and care instructions:       Design:       Quality:         Keep your product clean. Do not use abrasive cleaners or polish. We recommend only non-abrasive automotive wax such as       Design:       Quality:                                                                                                                                                                                                                                                          |
| pure carnauba to avoid scratches or rust.                                                                                                                                                                                                                                                                                                                                                                                                                                         |

Picture 1

Picture 2

Remove these nuts to install main mounting bracket. Driver side shown

Picture 3

Main mounting bracket

Driver side shown.

installe.

 Cleaning and care instructions:
 Design:
 Quality: