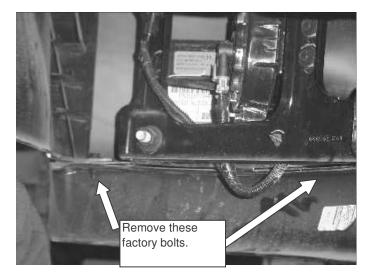

| 53223(1- 40) PULL-PRO MODULAR / 23214( 1MB - 40 MPS ) WINCH BUMPER<br>DODGE RAM 1500 (02-08) - 2500,3500 (02-09) ST & STL                                                                                                                                                                                                                                                                                                                                                         |
|-----------------------------------------------------------------------------------------------------------------------------------------------------------------------------------------------------------------------------------------------------------------------------------------------------------------------------------------------------------------------------------------------------------------------------------------------------------------------------------|
| EXCLUDE: MEGACAB, MOTOR DIESEL & HEMI V8 5.7L, LARAMIE & SPORT                                                                                                                                                                                                                                                                                                                                                                                                                    |
| Parts List:         (1) 53223 Hardware kit includes:           QTY         6         (2) 1/2 x 1 1/2" carriage head bolt         15         (2) 1/4" lock nut           1         (1) Pull pro         7         (4) 1/2 x 1 1/2" hex head bolt         15         (2) 1/4" lock nut                                                                                                                                                                                              |
| 2(1) Center channel/tube8(6) 1/2" flat washerModular Pull Pro includes extra:3(1) Main mounting bracket set9(6) 1/2" lock nut(1) Brushguard set4(1) Auxiliary mounting bracket set10(2) 3/8 x 1 1/2" hex head bolt(2) Flat rubber gaskets5(1) License plate assembly11(2) 3/8" flat washer(4) 3/8 x 1 1/4" button allen head bolts12(2) 3/8" lock nut(4) 3/8" flat washer(4) 3/8" flat washer13(2) 1/4 x 1" hex head bolt(4) 3/8" lock nut14(2) 1/4" flat washer(4) 3/8" lock nut |
| Required tools:9/16" Socket & Wrench13mm Socket & Wrench1/2" Socket & WrenchExtension to ratchet3/4" Socket & Wrench18 mm Socket & Wrench10mm socket & wrenchRatchet7/32" Allen wrench                                                                                                                                                                                                                                                                                            |
| Instructions: Aprox. Installation time: 50 min.                                                                                                                                                                                                                                                                                                                                                                                                                                   |
| 1. Before beginning the installation, please read all directions carefully and verify that all necessary hardware is accounted for. If any parts are missing, stop the installation and contact your distributor immediately.                                                                                                                                                                                                                                                     |
| <b>NOTE:</b> The center channel/tube is installed in the lower position, if you install a winch higher than 11" you can raise the central channel to the next holes position.                                                                                                                                                                                                                                                                                                     |
| 2. Locate and remove the air dam by loosening the 5 bolts used to attach it and then pushing down the plastic clips. See Pictures 1. <b>NOTE:</b> Once the air dam is removed, it may be left off. If so desired, it can be notched to fit around the lower mounting brackets and then re-installed.                                                                                                                                                                              |
| 3. Locate and remove the OEM nuts located on the inside of the frame and install the brackets using the same OEM nuts that were removed. See Picture 2 & 3. Leave loose.                                                                                                                                                                                                                                                                                                          |
| 4. Open the hood and locate the OEM bolts in the lower radiator support as shown in Picture 3. Loosen the bolts just enough to slide the auxiliary brackets into please and tighten slightly. Do not fully tighten the bolts at this time. See Pictures 4, 5 and 6.                                                                                                                                                                                                               |
| 5. Bolt the Pull Pro to the brackets using: (1) 1/2" x 1 1/2" carriage head bolts, (1) 1/2" x 1 1/2" hex head bolt, 1/2" flat washer and 1/2" lock nut by each side. Leave loose.                                                                                                                                                                                                                                                                                                 |
| 6. Install the auxiliary brackets using: (1) 1/2" x 1 1/2" hex. head bolts, (1)1/2" flat washer, (1) 1/2" lock nut by each side. Leave loose.                                                                                                                                                                                                                                                                                                                                     |
| 7.Install the brush guards to the center grille using the $3/8 \times 1 1/4$ " button allen bolts, flat washers and lock nuts. Place a gasket between the brush guard and the main plate.                                                                                                                                                                                                                                                                                         |
| 8. Make any final alignments and/or adjustments and make sure that the vehicle's hood does not interfere with any part of the Pull Pro. Once all adjustments are made, tighten all bolts securely                                                                                                                                                                                                                                                                                 |
| 9. IF DESIRED, re-install the air dam using the hardware previously removed in step 2. Remember that the air dam must be notched to clear the main Pull Pro brackets.                                                                                                                                                                                                                                                                                                             |
| 10. If you want to relocate the license plate, tighten the license plate bracket to the winch plate using (2) 3/8" hex head bolt, flat washers and nuts. Attach license plate to the license plate bracket using (2) 1/4" hex head bolts, flat washers and nuts.                                                                                                                                                                                                                  |
| 11. Periodically check and re-tighten bolts as necessary over the term of use.                                                                                                                                                                                                                                                                                                                                                                                                    |
| Cleaning and care instructions:       Design:       Quality:         Keep your product clean. Do not use abrasive cleaners or polish. We recommend only non-abrasive automotive wax such as       Design:       Quality:                                                                                                                                                                                                                                                          |
| pure carnauba to avoid scratches or rust.                                                                                                                                                                                                                                                                                                                                                                                                                                         |

Picture 1

Picture 2

Remove these nuts to install main mounting bracket. Driver side shown

Picture 3

Main mounting bracket

Driver side shown.

installe.

 Cleaning and care instructions:
 Design:
 Quality: