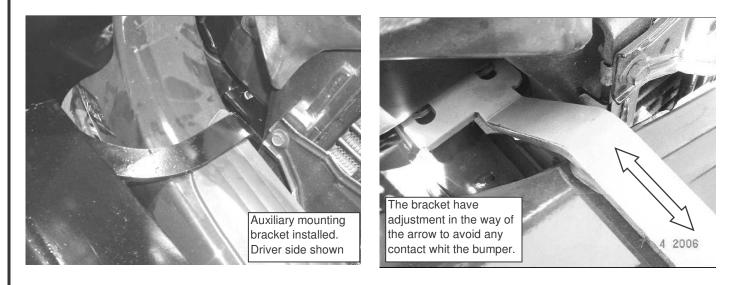

| 53223(1- 40) PULL-PRO MODULAR / 23214( 1MB - 40 MPS ) WINCH BUMPER<br>DODGE RAM 1500 (02-08) - 2500,3500 (02-09) ST & STL                                                                                                                                                                                                                                                                                                                                                         |
|-----------------------------------------------------------------------------------------------------------------------------------------------------------------------------------------------------------------------------------------------------------------------------------------------------------------------------------------------------------------------------------------------------------------------------------------------------------------------------------|
| EXCLUDE: MEGACAB, MOTOR DIESEL & HEMI V8 5.7L, LARAMIE & SPORT                                                                                                                                                                                                                                                                                                                                                                                                                    |
| Parts List:         (1) 53223 Hardware kit includes:           QTY         6         (2) 1/2 x 1 1/2" carriage head bolt         15         (2) 1/4" lock nut           1         (1) Pull pro         7         (4) 1/2 x 1 1/2" hex head bolt         15         (2) 1/4" lock nut                                                                                                                                                                                              |
| 2(1) Center channel/tube8(6) 1/2" flat washerModular Pull Pro includes extra:3(1) Main mounting bracket set9(6) 1/2" lock nut(1) Brushguard set4(1) Auxiliary mounting bracket set10(2) 3/8 x 1 1/2" hex head bolt(2) Flat rubber gaskets5(1) License plate assembly11(2) 3/8" flat washer(4) 3/8 x 1 1/4" button allen head bolts12(2) 3/8" lock nut(4) 3/8" flat washer(4) 3/8" flat washer13(2) 1/4 x 1" hex head bolt(4) 3/8" lock nut14(2) 1/4" flat washer(4) 3/8" lock nut |
| Required tools:9/16" Socket & Wrench13mm Socket & Wrench1/2" Socket & WrenchExtension to ratchet3/4" Socket & Wrench18 mm Socket & Wrench10mm socket & wrenchRatchet7/32" Allen wrench                                                                                                                                                                                                                                                                                            |
| Instructions: Aprox. Installation time: 50 min.                                                                                                                                                                                                                                                                                                                                                                                                                                   |
| 1. Before beginning the installation, please read all directions carefully and verify that all necessary hardware is accounted for. If any parts are missing, stop the installation and contact your distributor immediately.                                                                                                                                                                                                                                                     |
| <b>NOTE:</b> The center channel/tube is installed in the lower position, if you install a winch higher than 11" you can raise the central channel to the next holes position.                                                                                                                                                                                                                                                                                                     |
| 2. Locate and remove the air dam by loosening the 5 bolts used to attach it and then pushing down the plastic clips. See Pictures 1. <b>NOTE:</b> Once the air dam is removed, it may be left off. If so desired, it can be notched to fit around the lower mounting brackets and then re-installed.                                                                                                                                                                              |
| 3. Locate and remove the OEM nuts located on the inside of the frame and install the brackets using the same OEM nuts that were removed. See Picture 2 & 3. Leave loose.                                                                                                                                                                                                                                                                                                          |
| 4. Open the hood and locate the OEM bolts in the lower radiator support as shown in Picture 3. Loosen the bolts just enough to slide the auxiliary brackets into please and tighten slightly. Do not fully tighten the bolts at this time. See Pictures 4, 5 and 6.                                                                                                                                                                                                               |
| 5. Bolt the Pull Pro to the brackets using: (1) 1/2" x 1 1/2" carriage head bolts, (1) 1/2" x 1 1/2" hex head bolt, 1/2" flat washer and 1/2" lock nut by each side. Leave loose.                                                                                                                                                                                                                                                                                                 |
| 6. Install the auxiliary brackets using: (1) 1/2" x 1 1/2" hex. head bolts, (1)1/2" flat washer, (1) 1/2" lock nut by each side. Leave loose.                                                                                                                                                                                                                                                                                                                                     |
| 7.Install the brush guards to the center grille using the $3/8 \times 1 1/4$ " button allen bolts, flat washers and lock nuts. Place a gasket between the brush guard and the main plate.                                                                                                                                                                                                                                                                                         |
| 8. Make any final alignments and/or adjustments and make sure that the vehicle's hood does not interfere with any part of the Pull Pro. Once all adjustments are made, tighten all bolts securely                                                                                                                                                                                                                                                                                 |
| 9. IF DESIRED, re-install the air dam using the hardware previously removed in step 2. Remember that the air dam must be notched to clear the main Pull Pro brackets.                                                                                                                                                                                                                                                                                                             |
| 10. If you want to relocate the license plate, tighten the license plate bracket to the winch plate using (2) 3/8" hex head bolt, flat washers and nuts. Attach license plate to the license plate bracket using (2) 1/4" hex head bolts, flat washers and nuts.                                                                                                                                                                                                                  |
| 11. Periodically check and re-tighten bolts as necessary over the term of use.                                                                                                                                                                                                                                                                                                                                                                                                    |
| Cleaning and care instructions:       Design:       Quality:         Keep your product clean. Do not use abrasive cleaners or polish. We recommend only non-abrasive automotive wax such as       Design:       Quality:                                                                                                                                                                                                                                                          |
| pure carnauba to avoid scratches or rust.                                                                                                                                                                                                                                                                                                                                                                                                                                         |

Picture 5

Picture 6

Picture 7

3 of 3

Looking for <u>dependable grille guards & bull bars</u>? Rely on Go Rhino for quality and long-lasting products.