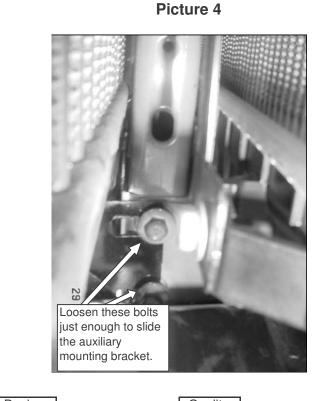

| 53223(1- 40) PULL-PRO MODULAR / 23214( 1MB - 40 MPS ) WINCH BUMPER<br>DODGE RAM 1500 (02-08) - 2500,3500 (02-09) ST & STL                                                                                                                                                                                                                                                                                                                                                         |
|-----------------------------------------------------------------------------------------------------------------------------------------------------------------------------------------------------------------------------------------------------------------------------------------------------------------------------------------------------------------------------------------------------------------------------------------------------------------------------------|
| EXCLUDE: MEGACAB, MOTOR DIESEL & HEMI V8 5.7L, LARAMIE & SPORT                                                                                                                                                                                                                                                                                                                                                                                                                    |
| Parts List:         (1) 53223 Hardware kit includes:           QTY         6         (2) 1/2 x 1 1/2" carriage head bolt         15         (2) 1/4" lock nut           1         (1) Pull pro         7         (4) 1/2 x 1 1/2" hex head bolt         15         (2) 1/4" lock nut                                                                                                                                                                                              |
| 2(1) Center channel/tube8(6) 1/2" flat washerModular Pull Pro includes extra:3(1) Main mounting bracket set9(6) 1/2" lock nut(1) Brushguard set4(1) Auxiliary mounting bracket set10(2) 3/8 x 1 1/2" hex head bolt(2) Flat rubber gaskets5(1) License plate assembly11(2) 3/8" flat washer(4) 3/8 x 1 1/4" button allen head bolts12(2) 3/8" lock nut(4) 3/8" flat washer(4) 3/8" flat washer13(2) 1/4 x 1" hex head bolt(4) 3/8" lock nut14(2) 1/4" flat washer(4) 3/8" lock nut |
| Required tools:9/16" Socket & Wrench13mm Socket & Wrench1/2" Socket & WrenchExtension to ratchet3/4" Socket & Wrench18 mm Socket & Wrench10mm socket & wrenchRatchet7/32" Allen wrench                                                                                                                                                                                                                                                                                            |
| Instructions: Aprox. Installation time: 50 min.                                                                                                                                                                                                                                                                                                                                                                                                                                   |
| 1. Before beginning the installation, please read all directions carefully and verify that all necessary hardware is accounted for. If any parts are missing, stop the installation and contact your distributor immediately.                                                                                                                                                                                                                                                     |
| <b>NOTE:</b> The center channel/tube is installed in the lower position, if you install a winch higher than 11" you can raise the central channel to the next holes position.                                                                                                                                                                                                                                                                                                     |
| 2. Locate and remove the air dam by loosening the 5 bolts used to attach it and then pushing down the plastic clips. See Pictures 1. <b>NOTE:</b> Once the air dam is removed, it may be left off. If so desired, it can be notched to fit around the lower mounting brackets and then re-installed.                                                                                                                                                                              |
| 3. Locate and remove the OEM nuts located on the inside of the frame and install the brackets using the same OEM nuts that were removed. See Picture 2 & 3. Leave loose.                                                                                                                                                                                                                                                                                                          |
| 4. Open the hood and locate the OEM bolts in the lower radiator support as shown in Picture 3. Loosen the bolts just enough to slide the auxiliary brackets into please and tighten slightly. Do not fully tighten the bolts at this time. See Pictures 4, 5 and 6.                                                                                                                                                                                                               |
| 5. Bolt the Pull Pro to the brackets using: (1) 1/2" x 1 1/2" carriage head bolts, (1) 1/2" x 1 1/2" hex head bolt, 1/2" flat washer and 1/2" lock nut by each side. Leave loose.                                                                                                                                                                                                                                                                                                 |
| 6. Install the auxiliary brackets using: (1) 1/2" x 1 1/2" hex. head bolts, (1)1/2" flat washer, (1) 1/2" lock nut by each side. Leave loose.                                                                                                                                                                                                                                                                                                                                     |
| 7.Install the brush guards to the center grille using the $3/8 \times 1 1/4$ " button allen bolts, flat washers and lock nuts. Place a gasket between the brush guard and the main plate.                                                                                                                                                                                                                                                                                         |
| 8. Make any final alignments and/or adjustments and make sure that the vehicle's hood does not interfere with any part of the Pull Pro. Once all adjustments are made, tighten all bolts securely                                                                                                                                                                                                                                                                                 |
| 9. IF DESIRED, re-install the air dam using the hardware previously removed in step 2. Remember that the air dam must be notched to clear the main Pull Pro brackets.                                                                                                                                                                                                                                                                                                             |
| 10. If you want to relocate the license plate, tighten the license plate bracket to the winch plate using (2) 3/8" hex head bolt, flat washers and nuts. Attach license plate to the license plate bracket using (2) 1/4" hex head bolts, flat washers and nuts.                                                                                                                                                                                                                  |
| 11. Periodically check and re-tighten bolts as necessary over the term of use.                                                                                                                                                                                                                                                                                                                                                                                                    |
| Cleaning and care instructions:       Design:       Quality:         Keep your product clean. Do not use abrasive cleaners or polish. We recommend only non-abrasive automotive wax such as       Design:       Quality:                                                                                                                                                                                                                                                          |
| pure carnauba to avoid scratches or rust.                                                                                                                                                                                                                                                                                                                                                                                                                                         |

Picture 1

Picture 2

Remove these nuts to install main mounting bracket. Driver side shown

Picture 3

Main mounting bracket

Driver side shown.

installe.

 Cleaning and care instructions:
 Design:
 Quality: