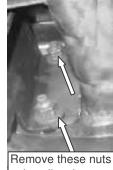

| 53223(1- 40) PULL-PRO MODULAR / 23214( 1MB - 40 MPS ) WINCH BUMPER<br>DODGE RAM 1500 (02-08) - 2500,3500 (02-09) ST & STL                                                                                                                                                                                                                                                                                                                                                         |
|-----------------------------------------------------------------------------------------------------------------------------------------------------------------------------------------------------------------------------------------------------------------------------------------------------------------------------------------------------------------------------------------------------------------------------------------------------------------------------------|
| EXCLUDE: MEGACAB, MOTOR DIESEL & HEMI V8 5.7L, LARAMIE & SPORT                                                                                                                                                                                                                                                                                                                                                                                                                    |
| Parts List:         (1) 53223 Hardware kit includes:           QTY         6         (2) 1/2 x 1 1/2" carriage head bolt         15         (2) 1/4" lock nut           1         (1) Pull pro         7         (4) 1/2 x 1 1/2" hex head bolt         15         (2) 1/4" lock nut                                                                                                                                                                                              |
| 2(1) Center channel/tube8(6) 1/2" flat washerModular Pull Pro includes extra:3(1) Main mounting bracket set9(6) 1/2" lock nut(1) Brushguard set4(1) Auxiliary mounting bracket set10(2) 3/8 x 1 1/2" hex head bolt(2) Flat rubber gaskets5(1) License plate assembly11(2) 3/8" flat washer(4) 3/8 x 1 1/4" button allen head bolts12(2) 3/8" lock nut(4) 3/8" flat washer(4) 3/8" flat washer13(2) 1/4 x 1" hex head bolt(4) 3/8" lock nut14(2) 1/4" flat washer(4) 3/8" lock nut |
| Required tools:9/16" Socket & Wrench13mm Socket & Wrench1/2" Socket & WrenchExtension to ratchet3/4" Socket & Wrench18 mm Socket & Wrench10mm socket & wrenchRatchet7/32" Allen wrench                                                                                                                                                                                                                                                                                            |
| Instructions: Aprox. Installation time: 50 min.                                                                                                                                                                                                                                                                                                                                                                                                                                   |
| 1. Before beginning the installation, please read all directions carefully and verify that all necessary hardware is accounted for. If any parts are missing, stop the installation and contact your distributor immediately.                                                                                                                                                                                                                                                     |
| <b>NOTE:</b> The center channel/tube is installed in the lower position, if you install a winch higher than 11" you can raise the central channel to the next holes position.                                                                                                                                                                                                                                                                                                     |
| 2. Locate and remove the air dam by loosening the 5 bolts used to attach it and then pushing down the plastic clips. See Pictures 1. <b>NOTE:</b> Once the air dam is removed, it may be left off. If so desired, it can be notched to fit around the lower mounting brackets and then re-installed.                                                                                                                                                                              |
| 3. Locate and remove the OEM nuts located on the inside of the frame and install the brackets using the same OEM nuts that were removed. See Picture 2 & 3. Leave loose.                                                                                                                                                                                                                                                                                                          |
| 4. Open the hood and locate the OEM bolts in the lower radiator support as shown in Picture 3. Loosen the bolts just enough to slide the auxiliary brackets into please and tighten slightly. Do not fully tighten the bolts at this time. See Pictures 4, 5 and 6.                                                                                                                                                                                                               |
| 5. Bolt the Pull Pro to the brackets using: (1) 1/2" x 1 1/2" carriage head bolts, (1) 1/2" x 1 1/2" hex head bolt, 1/2" flat washer and 1/2" lock nut by each side. Leave loose.                                                                                                                                                                                                                                                                                                 |
| 6. Install the auxiliary brackets using: (1) 1/2" x 1 1/2" hex. head bolts, (1)1/2" flat washer, (1) 1/2" lock nut by each side. Leave loose.                                                                                                                                                                                                                                                                                                                                     |
| 7.Install the brush guards to the center grille using the $3/8 \times 1 1/4$ " button allen bolts, flat washers and lock nuts. Place a gasket between the brush guard and the main plate.                                                                                                                                                                                                                                                                                         |
| 8. Make any final alignments and/or adjustments and make sure that the vehicle's hood does not interfere with any part of the Pull Pro. Once all adjustments are made, tighten all bolts securely                                                                                                                                                                                                                                                                                 |
| 9. IF DESIRED, re-install the air dam using the hardware previously removed in step 2. Remember that the air dam must be notched to clear the main Pull Pro brackets.                                                                                                                                                                                                                                                                                                             |
| 10. If you want to relocate the license plate, tighten the license plate bracket to the winch plate using (2) 3/8" hex head bolt, flat washers and nuts. Attach license plate to the license plate bracket using (2) 1/4" hex head bolts, flat washers and nuts.                                                                                                                                                                                                                  |
| 11. Periodically check and re-tighten bolts as necessary over the term of use.                                                                                                                                                                                                                                                                                                                                                                                                    |
| Cleaning and care instructions:       Design:       Quality:         Keep your product clean. Do not use abrasive cleaners or polish. We recommend only non-abrasive automotive wax such as       Design:       Quality:                                                                                                                                                                                                                                                          |
| pure carnauba to avoid scratches or rust.                                                                                                                                                                                                                                                                                                                                                                                                                                         |

Picture 1

Picture 2

Remove these nuts to install main mounting bracket. Driver side shown

Picture 3

Main mounting bracket

Driver side shown.

installe.

 Cleaning and care instructions:
 Design:
 Quality: