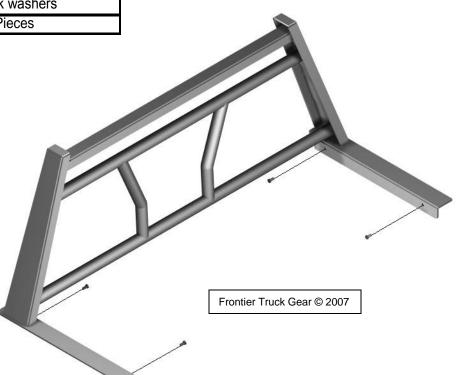

**Step 1:** Position and center headache rack on truck bed allow for space between rack and cab of truck.

**Step 2:** Drill four holes, as shown in picture, through angle plate and through truck bed lip. Be sure to avoid front stake pockets when drilling. Place two 1/4" bolts through the plate and truck bed

Step 3: Tighten all bolts.

**Note:** Periodically check bolts to ensure that bolts remain tight.