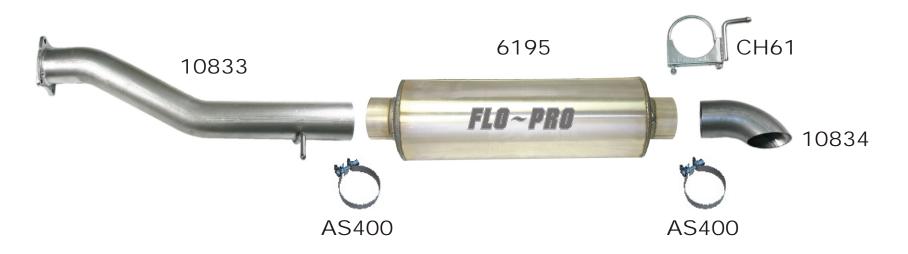

# 07.5 - 2010 GM DURAMAX CAB & CHASSIS 6.6L 4" DPF RACE KIT - REG CAB

- □ 1-10833
- □ 1-6195
- □ 1-10834
- □ 1-CH61
- □ 2-AS400

#### INSTALLATION INSTRUCTIONS

- 1. Install pipe #10833 by attaching the two flanges together using the OEM fasteners and inserting hanger into rubber insulator.
- 2. Install muffler, clamp hanger and elbow. Snug all the clamps down so they will hold the pipe but the pipe can still be moved with some effort.
- 3. With all the pipes mounted loosely, adjust the <u>new FLO-PRO system</u> for clearance and appearance. Evenly tighten all bolts and clamps working your way to the back of the truck.