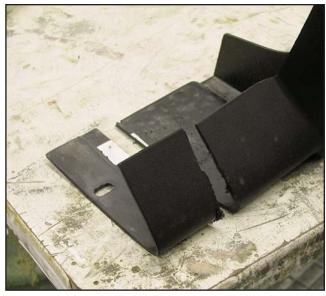

This flare kit will not work with H2's equipped with the MANIK Side Step & Rocker Bar kit.

1. Attach the rear extension to the rear flares using the supplied double faced tape (where shown).

2. Once the rear extension is held in place with the 1" double faced tape, install two (2) 3/8" truss head screws to the bottom edge to secure it.