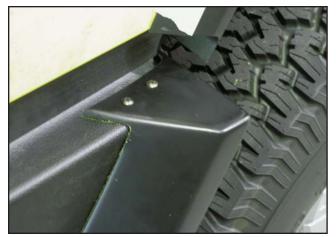

15. Align the E&G wheel arch flare over the factory wheel arch moulding and install it using the factory screws. Use a 9/64" drill to drill through the center of each mounting depression and install the supplied stainless steel fasteners. DO NOT OVERTIGHTEN THE SCREWS OR YOU WILL STRIP OUT THE MOUNTING HOLES I

18. Align the E&G wheel arch flares over the factory wheel arch mouldings and reinstall the center push fasteners and factory mounting screws. Use a 9/64" drill bit to drill through the recessed areas and install the stainless steel hardware to finish. DO NOT OVER-TIGHTEN THE SCREWS I