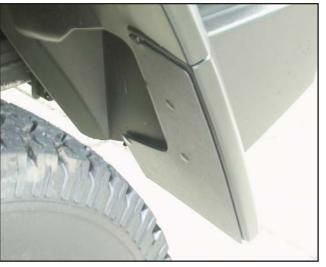

 Align the splash guard sections to the rear flares and mark the bumper cover with a grease pencil. Remove the rear wheel flares for the following procedure.

8. Once the rear flares have been removed, drill and install two (2) 3/4" truss head screws (where shown). Make sure the splash guards line up with the grease pencil marks. Blow out all holes drilled through the metal of the vehicle to remove metal shavings. Apply a qood quality sealer to each hole drilled to prevent future rust problems.

 Install the rear wheel arch flares using the supplied stainless steel washers onto each tri-wing fastener and tighten. DO NOT OVER TIGHTEN OR YOU WILL STRIP OUT THE SCREW HOLESI

 If the splashguard sections are slightly out of adjustment, simply move the inside edge forward or back, then drill and install a second (2nd) 3/8" truss head screw (see arrow).