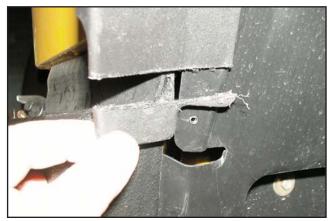

4. Trim off the lower section shown from the rear factory wheel mouldings (as shown).

 Align the E&G Classics fender flare over the taped on factory moulding and install them onto the vehicle using the factory screws (starting at top center). Use a 9/64" drill bit to drill through each recessed area in the flare for tamper-proof fastener installation.