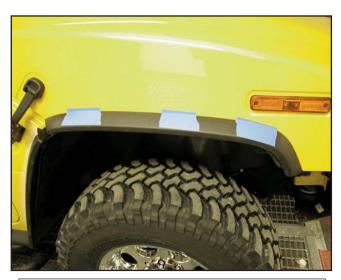

3. Remove the factory wheel arch moulding screws and use masking tape to align it back onto the while you align the E&G wheel arch flare. Keep most of the masking tape on the factory wheel arch, allowing only a 1/4" of tape to adhere to the body.

4. Trim off the lower section shown from the rear factory wheel mouldings (as shown).

 Align the E&G Classics fender flare over the taped on factory moulding and install them onto the vehicle using the factory screws (starting at top center). Use a 9/64" drill bit to drill through each recessed area in the flare for tamper-proof fastener installation.