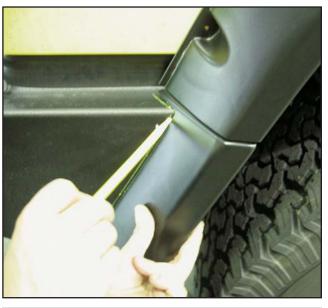

11. Align the rear splash shields into place, drill and install a 3/4" phillips truss head screw where shown at the top inside of the rear flare splash shield.

12. Install the supplied long push fasteners into the existing holes in the rear flare splash shields, rear flare splash guards and the factory rear bumper cover. Install a standard push fastener in the lower inside hole.