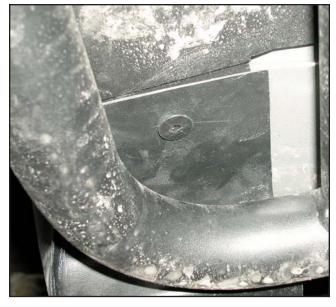

4. Trim off the lower section shown from the rear factory wheel mouldings (as shown).

 Align the E&G Classics fender flare over the taped on factory moulding and install them onto the vehicle using the factory screws (starting at top center). Use a 9/64" drill bit to drill through each recessed area in the flare for tamper-proof fastener installation.