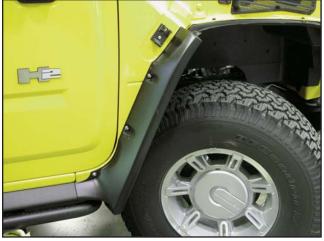

13. Remove the front wheel arch moulding attached to the cab and trim off 1-1/2" from the rear lower edge.

14. Align the factory wheel arch moulding back onto the cab and use masking tape to hold it in place (same procedure as rear off road flare).

15. Align the E&G wheel arch flare over the factory wheel arch moulding and install it using the factory screws. Use a 9/64" drill to drill through the center of each mounting depression and install the supplied stainless steel fasteners. DO NOT OVERTIGHTEN THE SCREWS OR YOU WILL STRIP OUT THE MOUNTING HOLES I