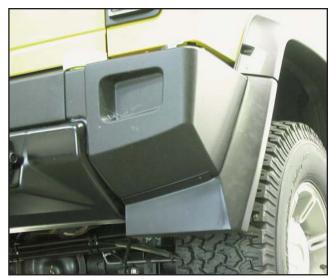

 Align the rear splash guard sections. Drill (from underneath the vehicle) a 3/32" hole through the predrilled holes in the bottom rear edge of the E&G wheel splash guard section for 3/8" truss head screw installation.

 Align the splash guard sections to the rear flares and mark the bumper cover with a grease pencil. Remove the rear wheel flares for the following procedure.

8. Once the rear flares have been removed, drill and install two (2) 3/4" truss head screws (where shown). Make sure the splash guards line up with the grease pencil marks. Blow out all holes drilled through the metal of the vehicle to remove metal shavings. Apply a qood quality sealer to each hole drilled to prevent future rust problems.

11. Align the rear splash shields into place, drill and install a 3/4" phillips truss head screw where shown at the top inside of the rear flare splash shield.

12. Install the supplied long push fasteners into the existing holes in the rear flare splash shields, rear flare splash guards and the factory rear bumper cover. Install a standard push fastener in the lower inside hole.