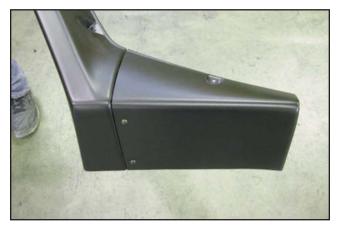

 Install the rear wheel arch flares using the supplied stainless steel washers onto each tri-wing fastener and tighten. DO NOT OVER TIGHTEN OR YOU WILL STRIP OUT THE SCREW HOLESI

 If the splashguard sections are slightly out of adjustment, simply move the inside edge forward or back, then drill and install a second (2nd) 3/8" truss head screw (see arrow).

11. Align the rear splash shields into place, drill and install a 3/4" phillips truss head screw where shown at the top inside of the rear flare splash shield.

12. Install the supplied long push fasteners into the existing holes in the rear flare splash shields, rear flare splash guards and the factory rear bumper cover. Install a standard push fastener in the lower inside hole.