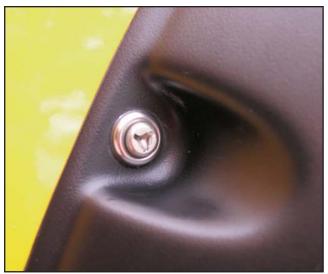

 Install the rear wheel arch flares using the supplied stainless steel washers onto each tri-wing fastener and tighten. DO NOT OVER TIGHTEN OR YOU WILL STRIP OUT THE SCREW HOLESI

 If the splashguard sections are slightly out of adjustment, simply move the inside edge forward or back, then drill and install a second (2nd) 3/8" truss head screw (see arrow).

15. Align the E&G wheel arch flare over the factory wheel arch moulding and install it using the factory screws. Use a 9/64" drill to drill through the center of each mounting depression and install the supplied stainless steel fasteners. DO NOT OVERTIGHTEN THE SCREWS OR YOU WILL STRIP OUT THE MOUNTING HOLES I