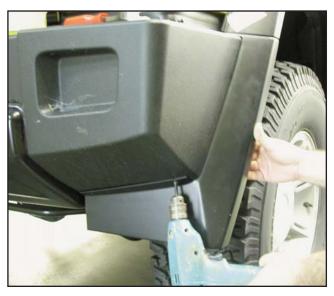

This flare kit will not work with H2's equipped with the MANIK Side Step & Rocker Bar kit.

1. Attach the rear extension to the rear flares using the supplied double faced tape (where shown).

2. Once the rear extension is held in place with the 1" double faced tape, install two (2) 3/8" truss head screws to the bottom edge to secure it.

 Align the rear splash guard sections. Drill (from underneath the vehicle) a 3/32" hole through the predrilled holes in the bottom rear edge of the E&G wheel splash guard section for 3/8" truss head screw installation.