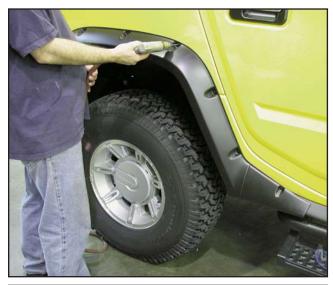

3. Remove the factory wheel arch moulding screws and use masking tape to align it back onto the while you align the E&G wheel arch flare. Keep most of the masking tape on the factory wheel arch, allowing only a 1/4" of tape to adhere to the body.

4. Trim off the lower section shown from the rear factory wheel mouldings (as shown).

 Align the E&G Classics fender flare over the taped on factory moulding and install them onto the vehicle using the factory screws (starting at top center). Use a 9/64" drill bit to drill through each recessed area in the flare for tamper-proof fastener installation.