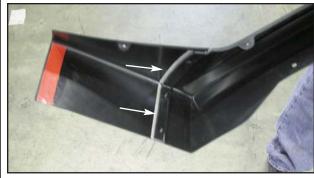

 Align the splash guard sections to the rear flares and mark the bumper cover with a grease pencil. Remove the rear wheel flares for the following procedure.

8. Once the rear flares have been removed, drill and install two (2) 3/4" truss head screws (where shown). Make sure the splash guards line up with the grease pencil marks. Blow out all holes drilled through the metal of the vehicle to remove metal shavings. Apply a qood quality sealer to each hole drilled to prevent future rust problems.

 Install the rear wheel arch flares using the supplied stainless steel washers onto each tri-wing fastener and tighten. DO NOT OVER TIGHTEN OR YOU WILL STRIP OUT THE SCREW HOLESI

 If the splashguard sections are slightly out of adjustment, simply move the inside edge forward or back, then drill and install a second (2nd) 3/8" truss head screw (see arrow).