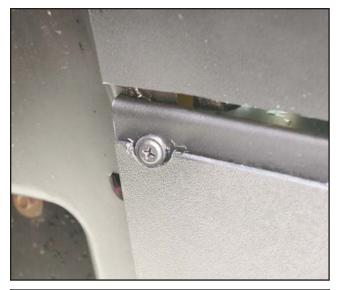

11. Align the rear splash shields into place, drill and install a 3/4" phillips truss head screw where shown at the top inside of the rear flare splash shield.

12. Install the supplied long push fasteners into the existing holes in the rear flare splash shields, rear flare splash guards and the factory rear bumper cover. Install a standard push fastener in the lower inside hole.