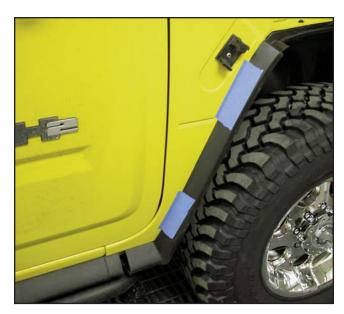

This flare kit will not work with H2's equipped with the MANIK Side Step & Rocker Bar kit.

1. Attach the rear extension to the rear flares using the supplied double faced tape (where shown).

2. Once the rear extension is held in place with the 1" double faced tape, install two (2) 3/8" truss head screws to the bottom edge to secure it.

 Align the splash guard sections to the rear flares and mark the bumper cover with a grease pencil. Remove the rear wheel flares for the following procedure.

8. Once the rear flares have been removed, drill and install two (2) 3/4" truss head screws (where shown). Make sure the splash guards line up with the grease pencil marks. Blow out all holes drilled through the metal of the vehicle to remove metal shavings. Apply a qood quality sealer to each hole drilled to prevent future rust problems.

 Install the rear wheel arch flares using the supplied stainless steel washers onto each tri-wing fastener and tighten. DO NOT OVER TIGHTEN OR YOU WILL STRIP OUT THE SCREW HOLESI

 If the splashguard sections are slightly out of adjustment, simply move the inside edge forward or back, then drill and install a second (2nd) 3/8" truss head screw (see arrow).