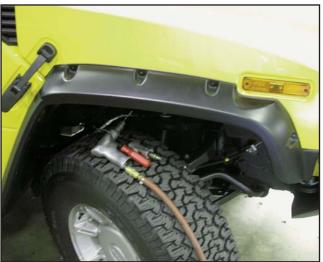

 Align the rear splash guard sections. Drill (from underneath the vehicle) a 3/32" hole through the predrilled holes in the bottom rear edge of the E&G wheel splash guard section for 3/8" truss head screw installation.

 Align the splash guard sections to the rear flares and mark the bumper cover with a grease pencil. Remove the rear wheel flares for the following procedure.

8. Once the rear flares have been removed, drill and install two (2) 3/4" truss head screws (where shown). Make sure the splash guards line up with the grease pencil marks. Blow out all holes drilled through the metal of the vehicle to remove metal shavings. Apply a qood quality sealer to each hole drilled to prevent future rust problems.