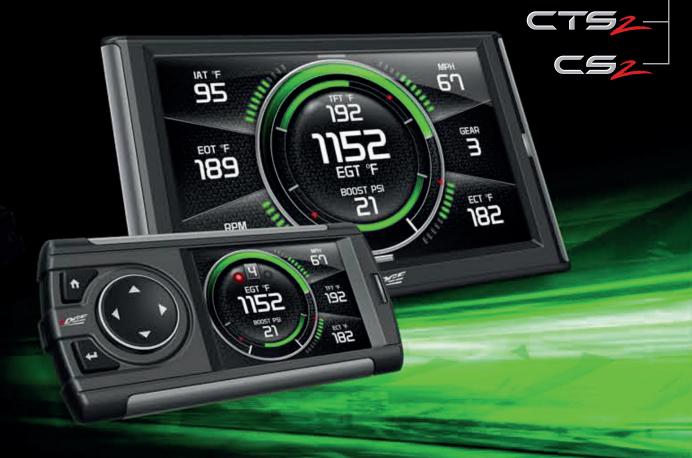

### A LEAP IN THE EVOLUTION OF PERFORMANCE

The Evolution reprograms your vehicle to significantly increase HP and TQ. Not only does it re-tune your vehicle, it stays mounted in the cab and features real-time monitoring of vital engine data. This amazing product is available for both gas and diesel pickups and SUVs, and comes with multiple power levels designed specifically for your vehicle.

- Available as a 5" Full-color, high-resolution, touch screen (CTS2) or the smaller 2.4" button-controlled, color screen (CS2)
- Performance tuning for mileage, towing, daily driving, & performance
- Up to an additional I80HP & 440 ft lb TQ\* on Diesel applications, 50HP & 50 ft lb TQ\* on Gas applications
- Custom color mixer to customize gauge arcs, backgrounds
- Multiple gauge screen layouts and fully customizable backgrounds

- HDMI plug for power & linking EAS accessories
- One-touch, easy menu navigation and notification center
- Tuning for shift points, shift firmness,
  TQ management, fuel pressure & more\*
- Correct speedometer and adjust speed and rev limiters\*
- Light sensitivity meter to dim screen as ambient light decreases
- Back-up camera ready (CTS2 only)
- Internet updateable