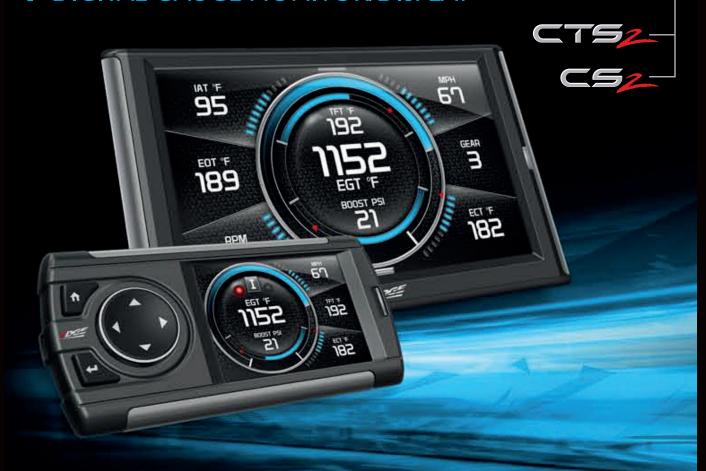

### A GREATER INSIGHT INTO PERFORMANCE

The Insight is the most comprehensive, state-of-the-art, multi-gauge display on the market. This is the perfect tool for those who want to monitor their vehicle's performance and prefer not to program their vehicle, or for those who already have significant performance upgrades and want to safely monitor their vehicle's performance.

- Slim, sleek case design
- Available as a 5" Full-color, high-resolution, touch screen (CTS2) or the smaller 2.4" button-controlled, color screen (CS2)
- Custom color mixer to customize gauge arcs, backgrounds
- Multiple gauge screen layouts and fully customizable backgrounds
- HDMI plug for power & linking EAS accessories
- One-touch, easy menu navigation and notification center

- Works on 1996 & newer vehicles equipped with an OBDII port
- Switch between US or Metric units of measure
- Comprehensive digital gauge display
- Compatible with other tuning devices
- Displays dozens of parameters
- Light sensitivity meter to dim screen as ambient light decreases
- Back-up camera ready (CTS2 only)
- Internet updateable