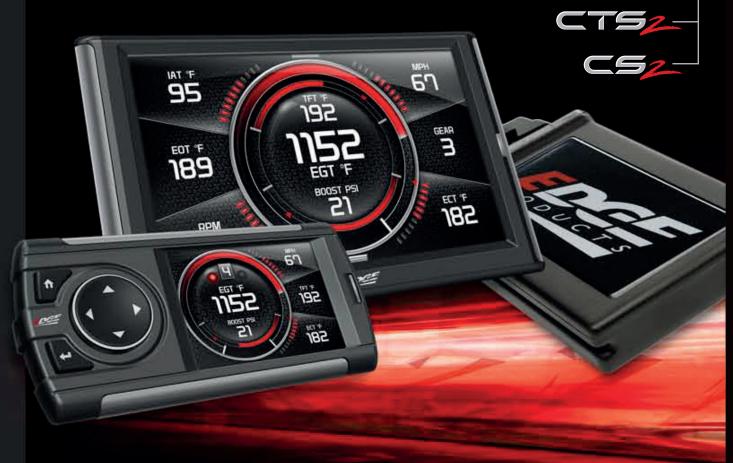

### PERFORMANCE WITH A WHOLE NEW ATTITUDE

Featuring a sleek new look and state-of-the-art technology, the Juice with Attitude is our premium product for diesel vehicles and represents the finest technology on the market. It comes with multiple power levels with the ability to change on-the-fly, data monitoring, and real-time dynamic safety features designed to protect your truck.

- Available as a 5" Full-color, high-resolution, touch screen (CTS2) or the smaller 2.4" button-controlled, color screen (CS2)
- Performance tuning for mileage, towing, daily driving, and performance
- Up to 6 on-the-fly adjustable power levels\*
- Gains up to an additional 180HP and 440 ft lb of torque\*
- Improves low-end response
- Dynamic safety features (cold engine protection, fuel backdown, turbo timer\*)

- Custom color mixer to customize gauge arcs and backgrounds
- Switch between US or Metric units of measure
- Multiple gauge screen layouts and fully customizable backgrounds
- HDMI plug for power & linking EAS accessories
- One-touch, easy menu navigation and notification center
- Back-up camera ready (CTS2 only)
- Internet updateable