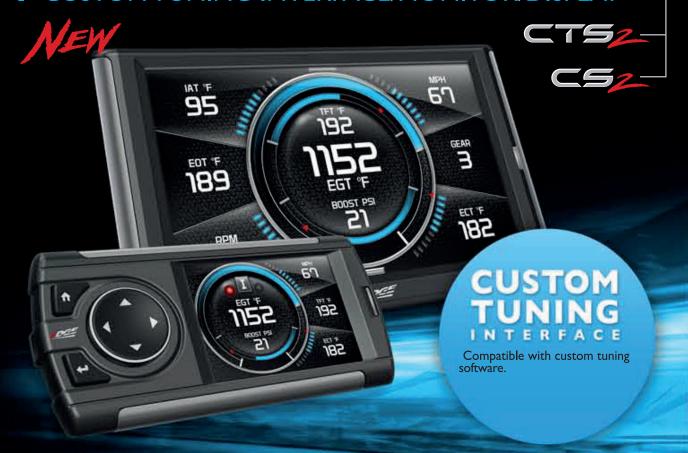

### CUSTOM TUNING INTERFACE/MONITOR/DISPLAY -

### GAINING INSIGHT INTO CUSTOM TUNING

Not only is the InsightPro is the most comprehensive, state-of-the-art, multi-gauge display on the market. it is now a custom tuning interface. Load and name multiple custom tunes to your InsightPro device from approved custom tuning suites through our easy-to-use software package.

- Load custom tunes from approved custom tuning suites\*
- Slim, sleek case design
- Available as a 5" Full-color, high-resolution, touch screen (CTS2) or the smaller 2.4" button-controlled, color screen (CS2)
- Custom color mixer to customize gauge arcs, backgrounds
- Multiple gauge screen layouts and fully customizable backgrounds
- HDMI plug for power & linking EAS accessories