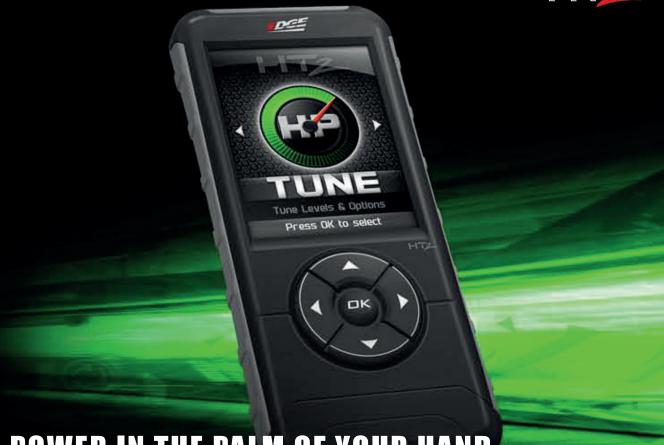

### **POWER IN THE PALM OF YOUR HAND**

The EvoHT2 was developed specifically for the most power at the best price, with industry leading service and quality that comes standard. With the Edge EvoHT2, you literally hold the power to unlock the hidden potential of your truck or SUV in the palm of your hand!

- High-definition, 2.8" color screen
- Redesigned graphic interface for improved user experience
- Increased memory with faster processor for improved tuning and updating speed
- Performance tuning for economy, towing, daily driving, and extreme tuning
- Added power helps eliminate downshifting when climbing hills
- Speedo correction for tire size and gear ratio changes\*

- Tuning for shift points, shift firmness, TQ management, and more\*
- Adjust speed & rev limiters\*
- Internet updateable with all new update software via USB
- Datalogging with new gauge screen
- Vehicle parameter monitoring capabilities
- Read & clear diagnostic trouble codes
- Compatible with other "hard part" performance upgrades