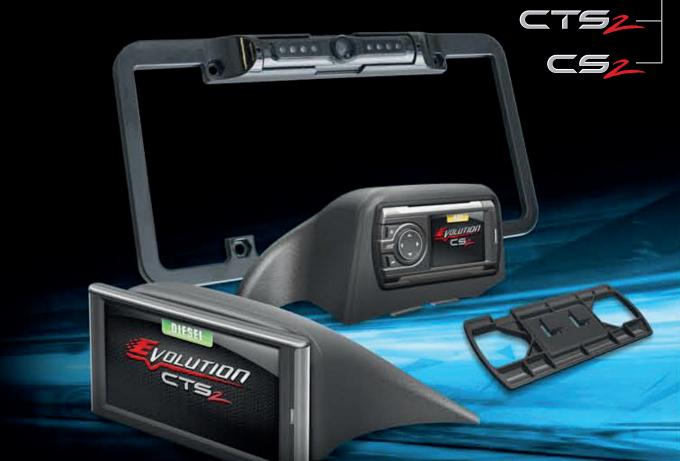

## **ACCESSORIZE FOR CUSTOM STYLE AND ABILITY**

Every CTS2 device is compatible with Edge's back-up camera. In addition, Edge has a variety of dash pods and mounting options available for various vehicle makes and models. These dash mounts combine with any Edge CS2 or CTS2 device so it looks like it was installed from the factory.

#### BACK-UP CAMERA

The CTS2 has a built-in video port that allows users to connect the state-of-the-art Edge back-up camera to the CTS2 unit. The camera mode on the CTS2 automatically engages when the vehicle goes into reverse\*. The Edge back-up camera comes with night vision capability so you can see in the dark, and all cables and parts necessary to make a clean, easy installation.

#### CUSTOM DASH PODS

Edge offers a wide variety of custom dash pods for various vehicle makes and models. These dash mounts combine with any Edge CS2 or CTS2 (with adapter\*) device to make your truck look like it came from the factory with the product installed.

 UNIVERSAL GAUGE PILLAR ADAPTER Allows any CS2/CTS2 to be mounted in a 2-1/16" gauge opening