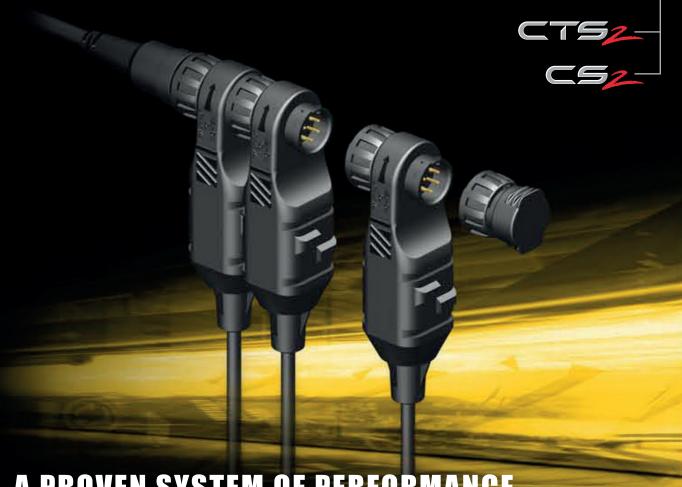

#### **EXPANDABLE ACCESSORY SYSTEM**

A PROVEN SYSTEM OF PERFORMANCE

The EAS allows you to connect and display multiple accessory sensors, daisy-chain style, to customize the CS2/CTS2 to your specific vehicle and needs. Don't add clunky gauges when you can have the clean look of monitoring and displaying dozens of parameters on a single device using Edge's Expandable Accessory System.

### **AVAILABLE EAS ACCESSORIES**

- EAS 12 Volt Power Supply Cable (Allows users to connect any CS2 or CTS2 device to a 12v vehicle not equipped with a OBDII port)
- EAS Control Kit (Includes EGT sensor and EAS Power Switch)
- EAS Competition Kit (Includes a EGT sensor, Temperature Sensor, and a 0-100 PSI Pressure Sensor)
- EAS Data Logging Kit (Includes two EGT Sensors, two Temperature Sensors, and two 0-100 PSI Pressure Sensors)

- Pressure Sensor (0 100 psig 1/8" NPT)
- Temperature Sensor (-40°F to 300°F 1/8" NPT)
- Ambient Temperature Sensor (-40°F to 230°F)
- Universal Turbo Timer (Keeps engine running after turning off vehicle to allow turbo to cool)
- EGT Sensor (Connect one, or multiple sensors to monitor temperature at different locations)
- Power Switch (Allows users to set up and control accessories on/off from their CS2 or CTS2 device)
- Universal Sensor Input (5 Volt)