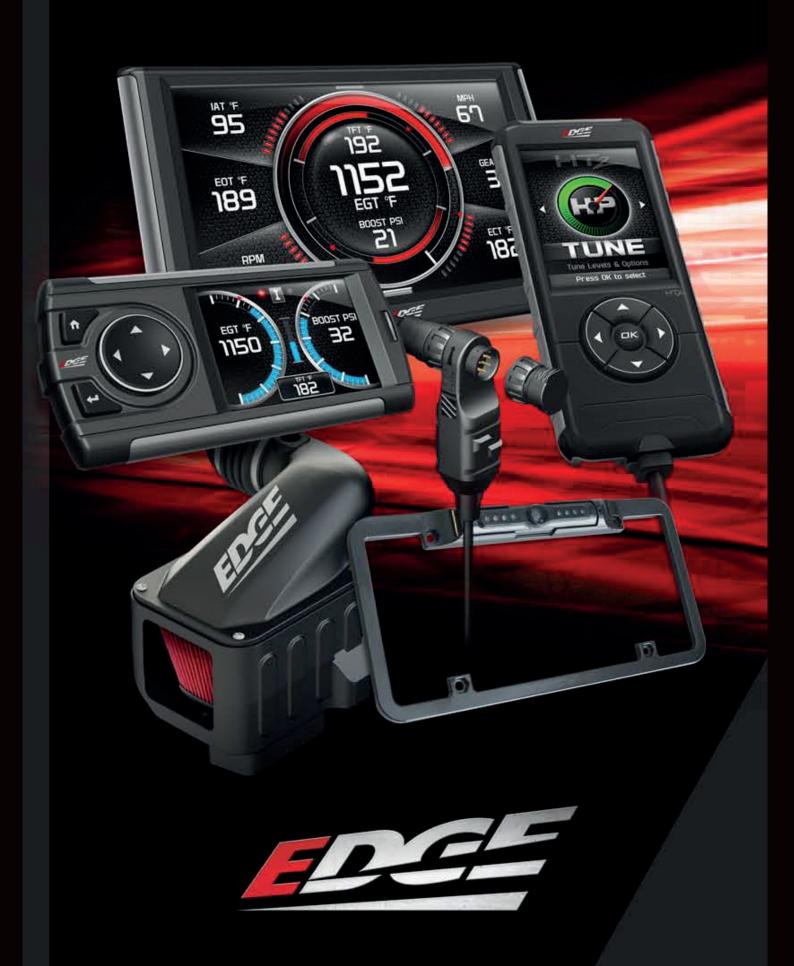

# EDGE PRODUCTS

PRODUCTS AND ACCESSORIES



# ACCESSORIES





## **ACCESSORIZE FOR CUSTOM STYLE AND ABILITY**

Every CTS2 device is compatible with Edge's back-up camera. In addition, Edge has a variety of dash pods and mounting options available for various vehicle makes and models. These dash mounts combine with any Edge CS2 or CTS2 device so it looks like it was installed from the factory.

#### **ACCESSORY PRODUCTS**

#### BACK-UP CAMERA

The CTS2 has a built-in video port that allows users to connect the state-of-the-art Edge back-up camera to the CTS2 unit. The camera mode on the CTS2 automatically engages when the vehicle goes into reverse\*. The Edge back-up camera comes with night vision capability so you can see in the dark, and all cables and parts necessary to make a clean, easy installation.

#### CUSTOM DASH PODS

E