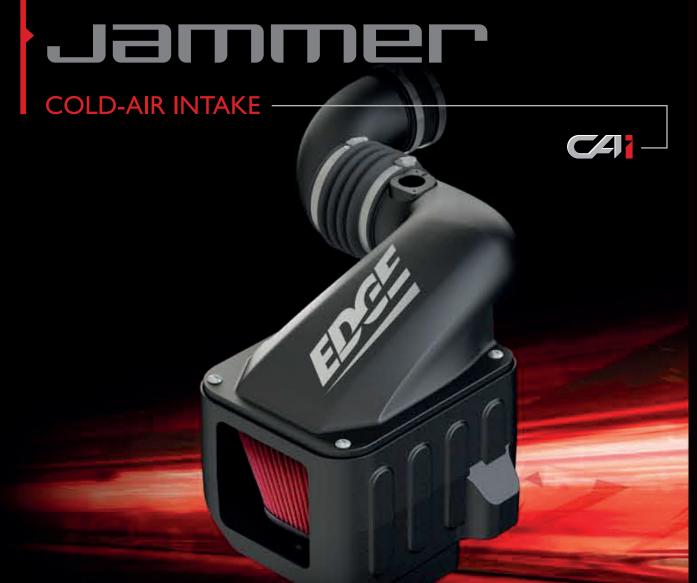

## THE BEST IN POWER-PRODUCING AIRFLOW

The all-new Jammer cold-air intake is a revolutionary design that improves airflow by blocking the hot air and using cooler, more dense air for optimal efficiency. Edge Products' performance tuning, combined with the Jammer cold-air intake, offers best-in-class results for maximum performance, and improved continuous power.

### FEATURES\*

- High density, cold air intake
- Added power and fuel economy
- Compatible with Edge tuning products
- Enclosed housing for superior cool airflow
- Improves continuous power\*
- Lifetime reusable filter
- High flow, low restriction
- Pre-oiled filter

# STACE 1 KIT

Our Stage I Kit pairs an Evolution CS2 or CTS2 performance programmer with a Jammer Cold-Air Intake, giving you superior performance at a tremendous value.

 $<sup>^</sup>st$  Results and feature set may vary based on vehicle make, model and aftermarket upgrades on the vehicle.