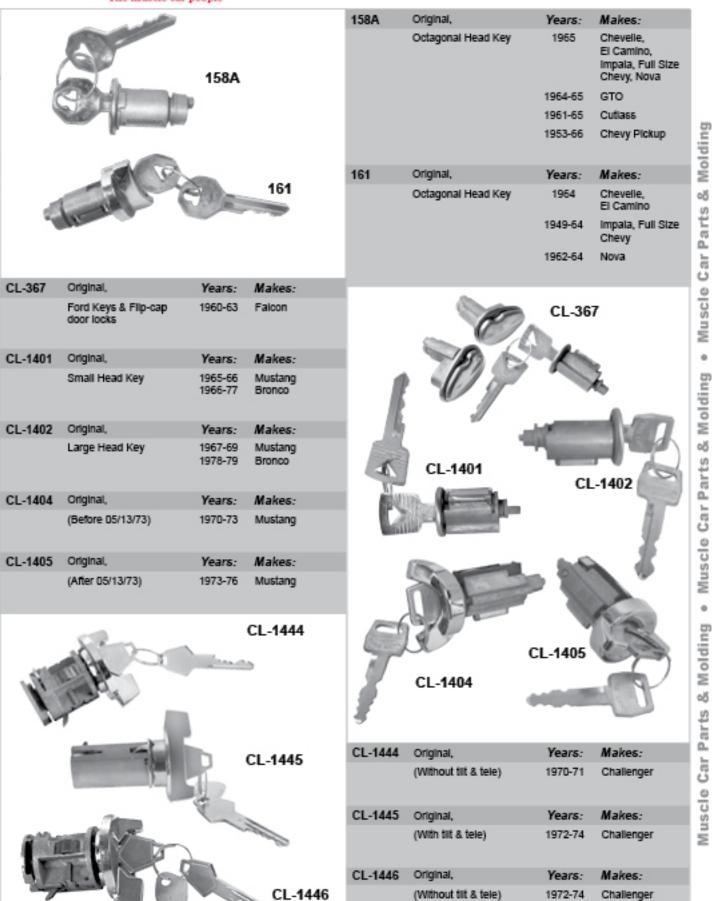

### I

Ignition: 1, 2 Ignition, Door, Trunk & Glove Box: 8 - 12 Ignition, Door & Glove Box: 6, 7 Ignition, Door & Trunk: 8 Ignition & Door: 3 - 6