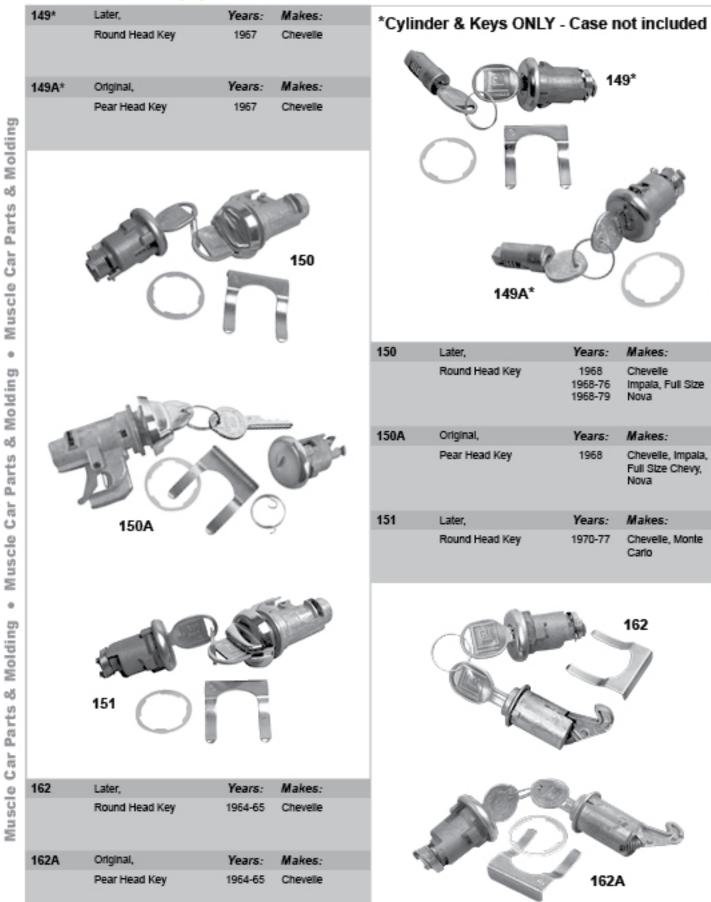

### G

Glove Box: 13, 14, 15 Glove Box & Trunk: 16 - 20

Monte Carlo

1967-74 1970-72 Glove Box

\*Cylinder & Keys ONLY - Case not included