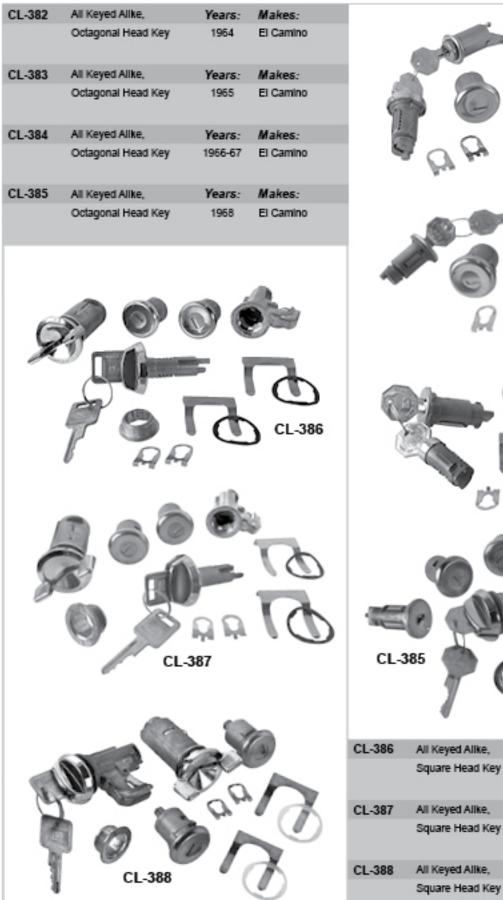

# Lock and Key Sets

### D

Door: 12

### G

Glove Box: 13, 14, 15 Glove Box & Trunk: 16 - 20

### I

Ignition: 1, 2 Ignition, Door, Trunk & Glove Box: 8 - 12 Ignition, Door & Glove Box: 6, 7 Ignition, Door & Trunk: 8 Ignition & Door: 3 - 6

#### Т

Trunk: 20, 21 Trunk Kits w/Hardware: 21, 22

Lock and Key Sets listed in order by part number







Ignition





oð Parts Car Muscle ۰ Molding -ŏ Muscle Car Parts ۰ Molding oð arts Ô. Car Muscle



Later.

Original,

Later,

105A

Square Head Key

107

Octagonal Head Key

Square Head Key

Years:

1967

1966-67

1967-72

Years:

1967

1966-67

1967-68

Years:

1968

106

104

104A

105







#### Dynacorn International LLC The muscle car people





















M

14

Years:

1969

Years:

1970-76

Years:

1977

Makes:

Makes:

Makes:

El Camino

El Camino

El Camino



| LOCKS |
|-------|
|-------|

267

Makes:

Makes: GTO, Cutlass

Makes:

Years:

1968

Octagonal Head Key

Years:

1962

Years:

1966-67



289









gnition, Door, Trunk & Glove Box











|                                                             |     | The muscle car people                        |