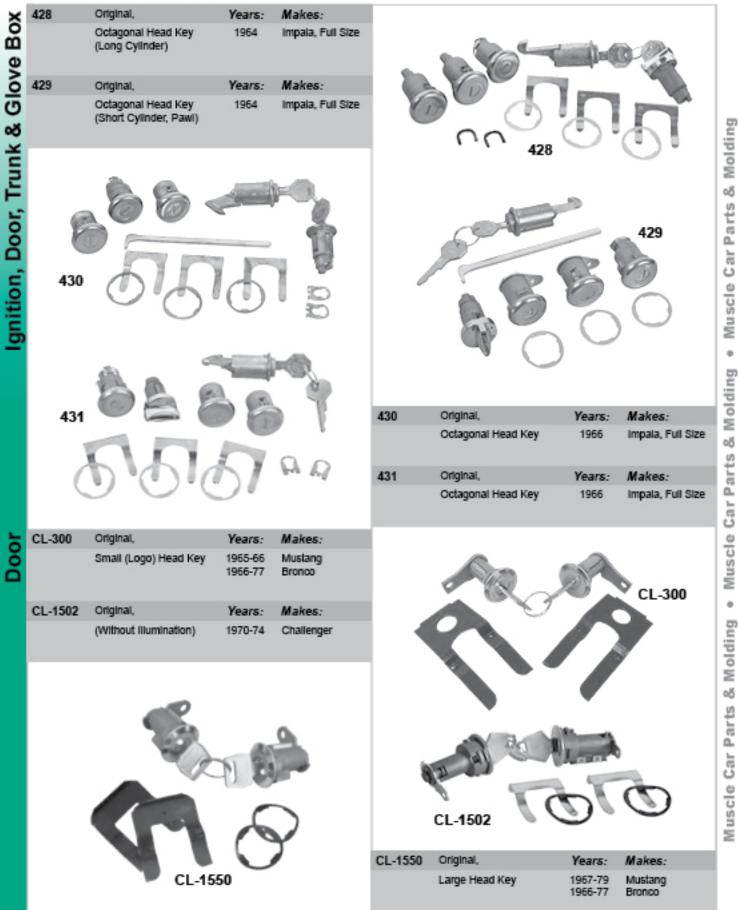

### I

Ignition: 1, 2 Ignition, Door, Trunk & Glove Box: 8 - 12 Ignition, Door & Glove Box: 6, 7 Ignition, Door & Trunk: 8 Ignition & Door: 3 - 6