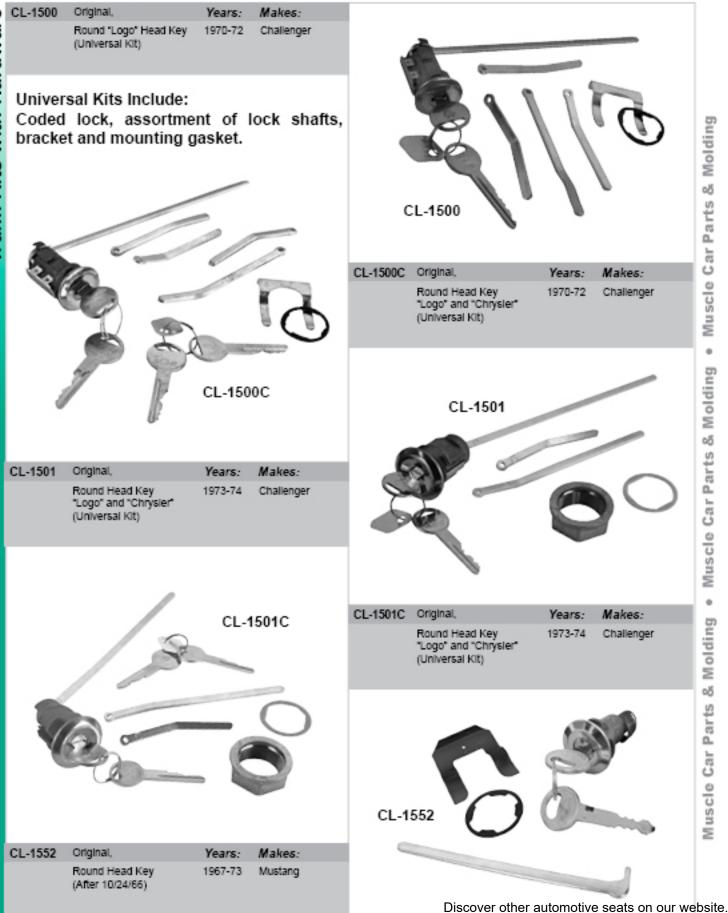

# Lock and Key Sets

#### Т

Trunk: 20, 21 Trunk Kits w/Hardware: 21, 22

Lock and Key Sets listed in order by part number

Ignition

oð Parts Car Muscle ۰ Molding -ŏ Muscle Car Parts ۰ Molding oð arts Ô. Car Muscle

Later.

Original,