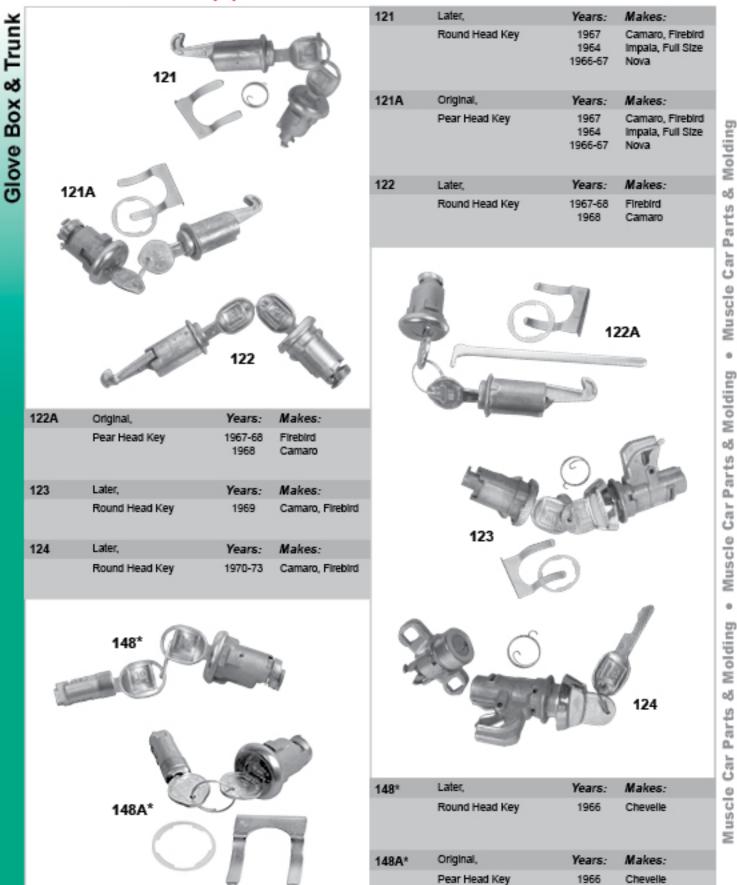

### G

Glove Box: 13, 14, 15 Glove Box & Trunk: 16 - 20

Monte Carlo

1967-74 1970-72 Glove Box

\*Cylinder & Keys ONLY - Case not included

#### Dynacorn International LLC The muscle car people

175

| Z    | 175A           | (       | 5                |
|------|----------------|---------|------------------|
| 186  | Later,         | Years:  | Makes:           |
|      | Round Head Key | 1969    | Firebird         |
| 187  | Later,         | Years:  | Makes:           |
|      | Round Head Key | 1970-71 | Firebird         |
| 188  | Later,         | Years:  | Makes:           |
|      | Round Head Key | 1972-73 | Firebird         |
| 195  | Later,         | Years:  | Makes:           |
|      | Round Head Key | 1962    | Tempest, Cutiass |
| 195A | Original,      | Years:  | Makes:           |
|      | Pear Head Key  | 1962    | Tempest, Cutiass |