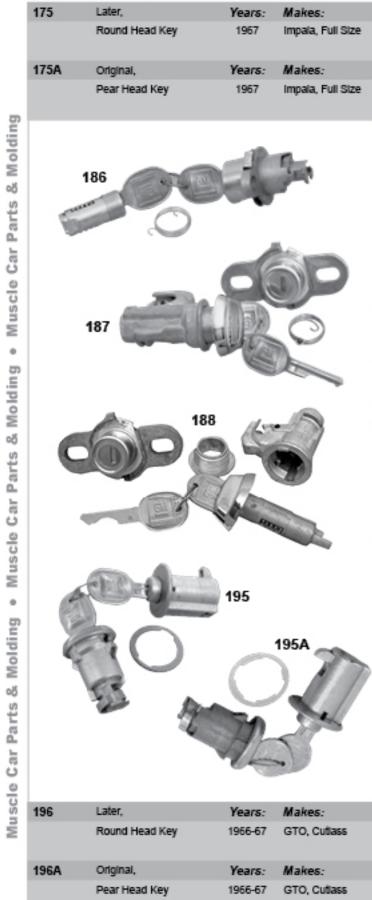

#### Dynacorn International LLC The muscle car people

175

| Z    | 175A           | (       | 5                |
|------|----------------|---------|------------------|
| 186  | Later,         | Years:  | Makes:           |
|      | Round Head Key | 1969    | Firebird         |
| 187  | Later,         | Years:  | Makes:           |
|      | Round Head Key | 1970-71 | Firebird         |
| 188  | Later,         | Years:  | Makes:           |
|      | Round Head Key | 1972-73 | Firebird         |
| 195  | Later,         | Years:  | Makes:           |
|      | Round Head Key | 1962    | Tempest, Cutiass |
| 195A | Original,      | Years:  | Makes:           |
|      | Pear Head Key  | 1962    | Tempest, Cutiass |