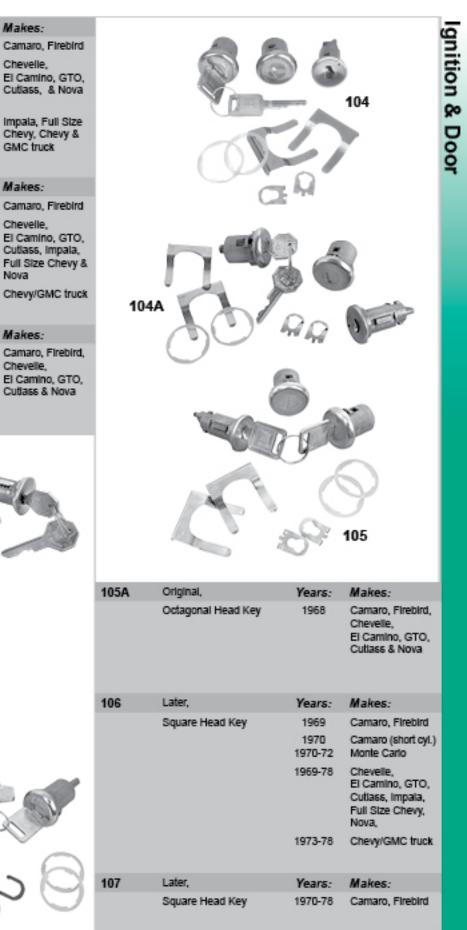

### I

Ignition: 1, 2 Ignition, Door, Trunk & Glove Box: 8 - 12 Ignition, Door & Glove Box: 6, 7 Ignition, Door & Trunk: 8 Ignition & Door: 3 - 6