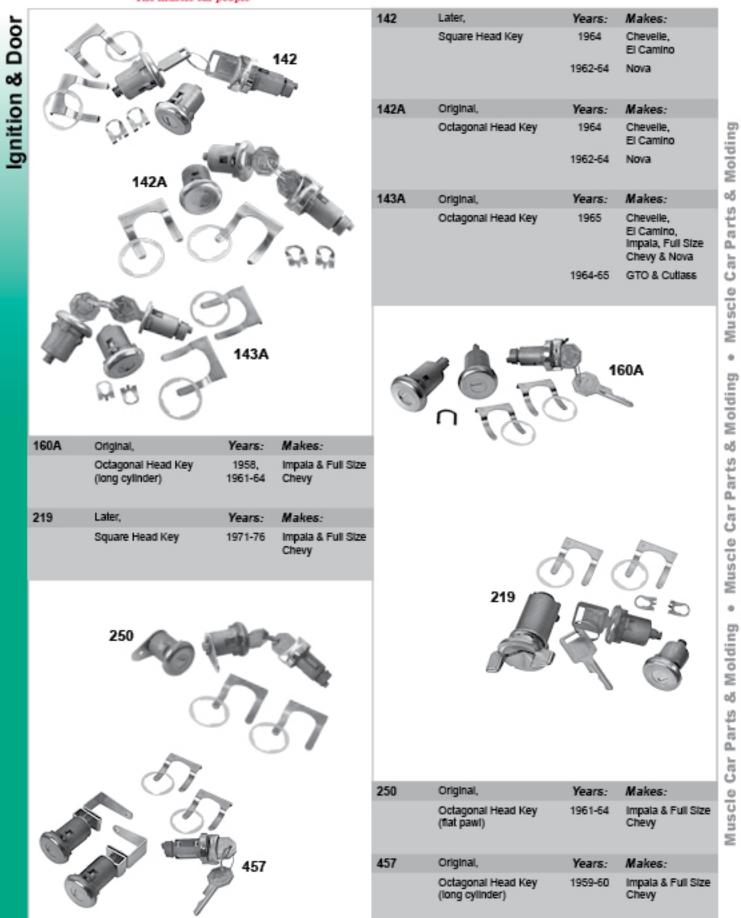

Later,

105A

Square Head Key

107

Octagonal Head Key

Square Head Key

Years:

1967

1966-67

1967-72

Years:

1967

1966-67

1967-68

Years:

1968

106

104

104A

105