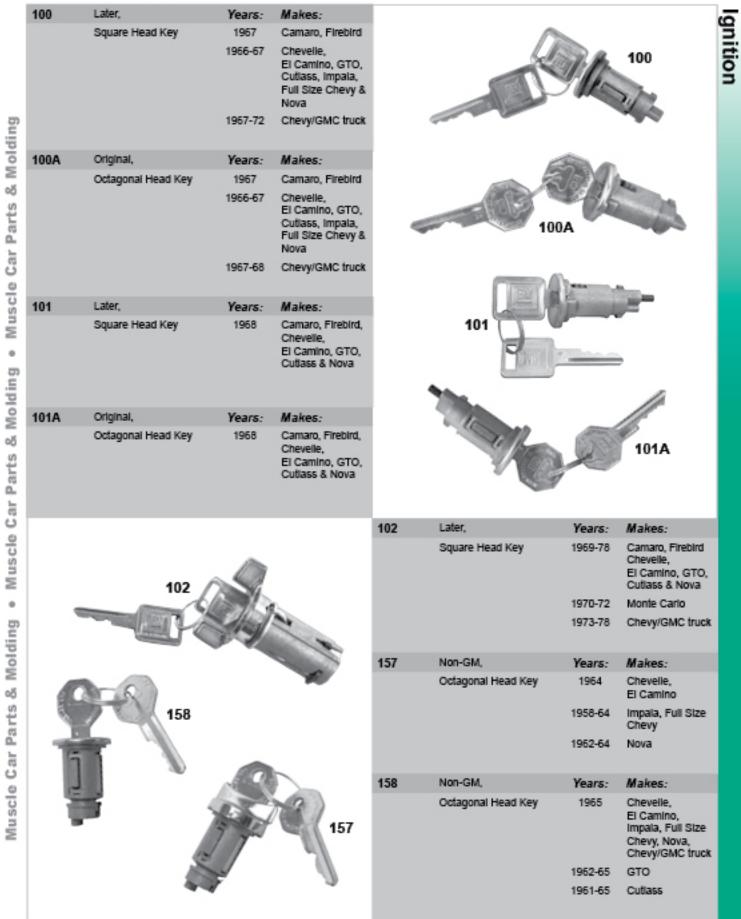

### I

Ignition: 1, 2 Ignition, Door, Trunk & Glove Box: 8 - 12 Ignition, Door & Glove Box: 6, 7 Ignition, Door & Trunk: 8 Ignition & Door: 3 - 6

Later,

105A

Square Head Key

107

Octagonal Head Key

Square Head Key

Years:

1967

1966-67

1967-72

Years:

1967

1966-67

1967-68

Years:

1968

106

104

104A

105