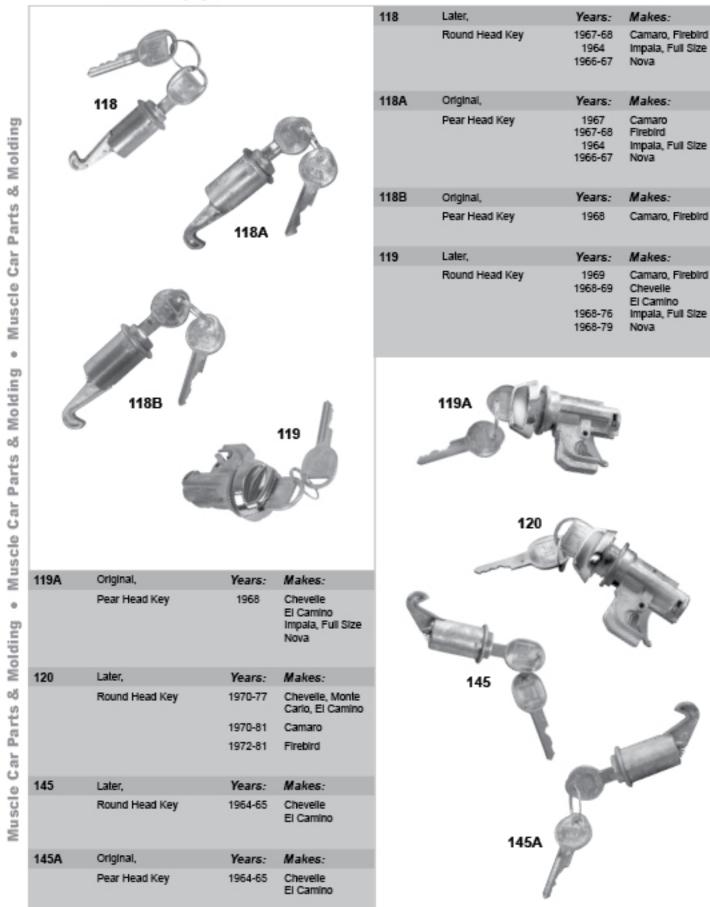

### I

Ignition: 1, 2 Ignition, Door, Trunk & Glove Box: 8 - 12 Ignition, Door & Glove Box: 6, 7 Ignition, Door & Trunk: 8 Ignition & Door: 3 - 6