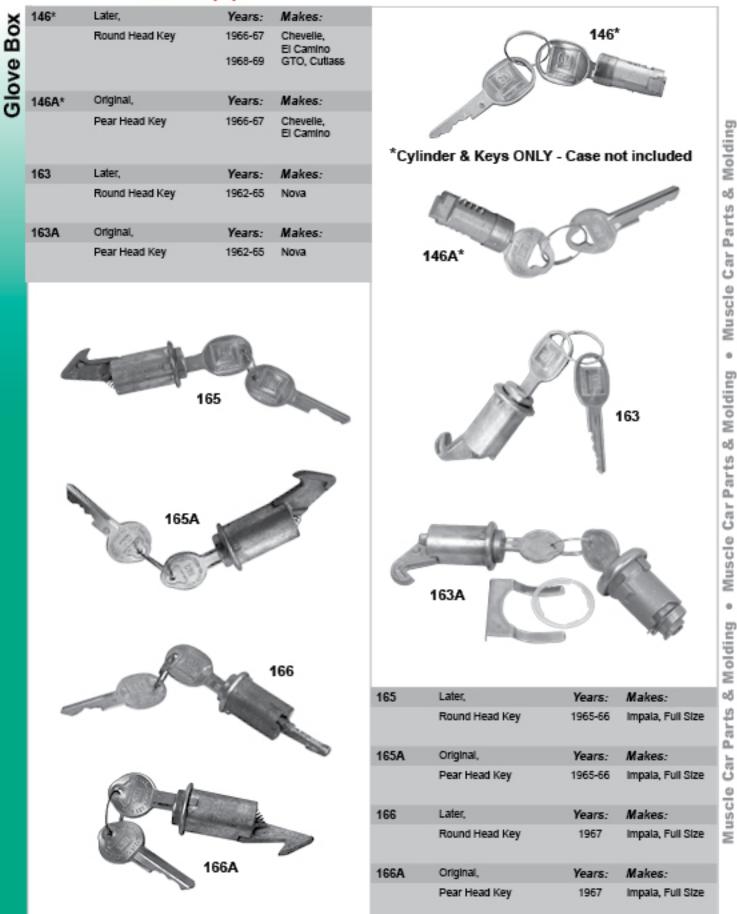

| Impala, Fuli Size |     | 0.0.                                   | U       | 0                 |







#### Dynacorn International LLC The muscle car people









•

•

oð

Parts

Car

Muscle







Camaro & Firebird

Monte Carlo

1967-74 1970-72 Glove Box











\*Cylinder & Keys ONLY - Case not included







#### Dynacorn International LLC The muscle car people







175





| Z    | 175A           | (       | 5                |
|------|----------------|---------|------------------|
| 186  | Later,         | Years:  | Makes:           |
|      | Round Head Key | 1969    | Firebird         |
| 187  | Later,         | Years:  | Makes:           |
|      | Round Head Key | 1970-71 | Firebird         |
| 188  | Later,         | Years:  | Makes:           |
|      | Round Head Key | 1972-73 | Firebird         |
| 195  | Later,         | Years:  | Makes:           |
|      | Round Head Key | 1962    | Tempest, Cutiass |
| 195A | Original,      | Years:  | Makes:           |