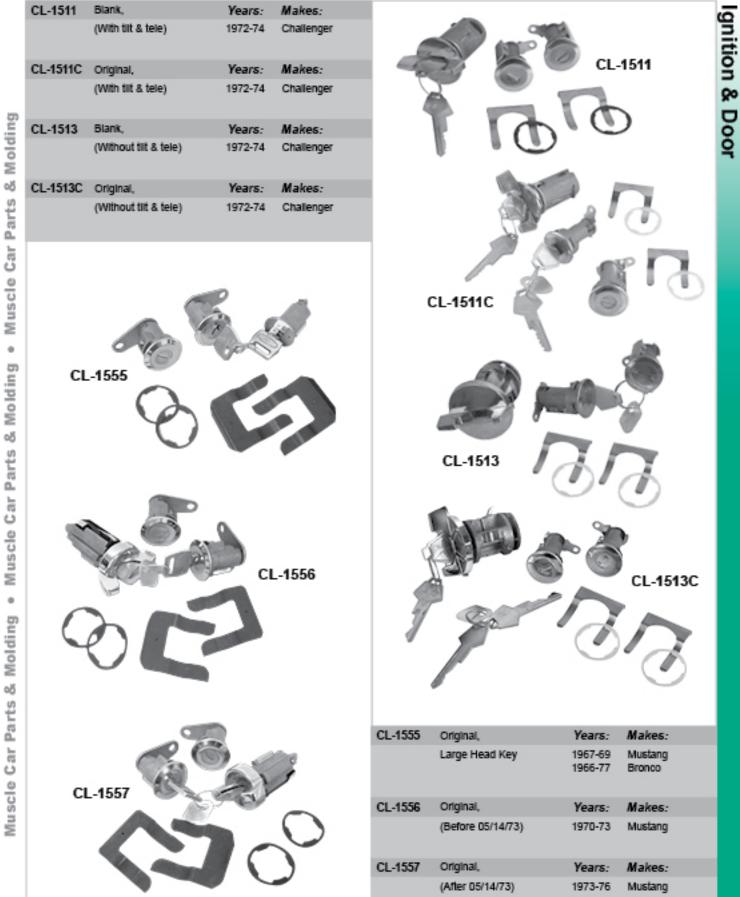

# Lock and Key Sets

### D

Door: 12

### G

Glove Box: 13, 14, 15 Glove Box & Trunk: 16 - 20

### I

Ignition: 1, 2 Ignition, Door, Trunk & Glove Box: 8 - 12 Ignition, Door & Glove Box: 6, 7 Ignition, Door & Trunk: 8 Ignition & Door: 3 - 6

#### Т

Trunk: 20, 21 Trunk Kits w/Hardware: 21, 22

Lock and Key Sets listed in order by part number







Ignition





oð Parts Car Muscle ۰ Molding -ŏ Muscle Car Parts ۰ Molding oð arts Ô. Car Muscle



Later.

Original,

Later,

105A

Square Head Key

107

Octagonal Head Key

Square Head Key

Years:

1967

1966-67

1967-72

Years:

1967

1966-67

1967-68

Years:

1968

106

104

104A

105







#### Dynacorn International LLC The muscle car people





















M

14

Years:

1969

Years:

1970-76

Years:

1977

Makes:

Makes:

Makes:

El Camino

El Camino

El Camino



| LOCKS |
|-------|
|-------|

267

Makes:

Makes: GTO, Cutlass

Makes:

Years:

1968

Octagonal Head Key

Years:

1962

Years:

1966-67



289









gnition, Door, Trunk & Glove Box











|                                                             |     | The muscle car people                        |