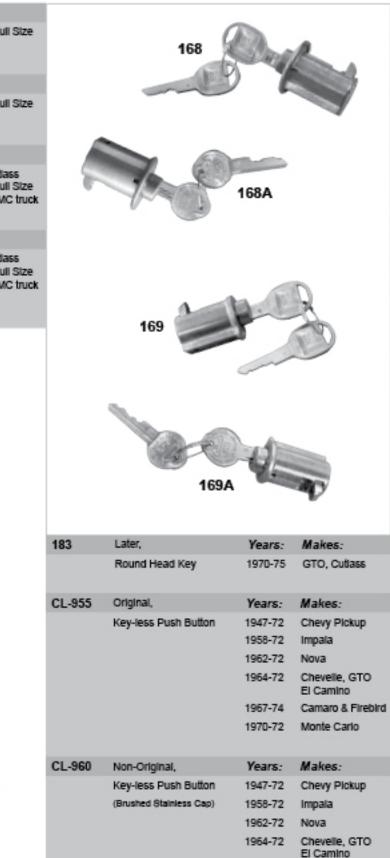

Later,

105A

Square Head Key

107

Octagonal Head Key

Square Head Key

Years:

1967

1966-67

1967-72

Years:

1967

1966-67

1967-68

Years:

1968

106

104

104A

105

267

Makes:

Makes: GTO, Cutlass

Makes:

Years:

1968

Octagonal Head Key

Years:

1962

Years:

1966-67

289

gnition, Door, Trunk & Glove Box

|                                                             |     | The muscle car people                        |                                                                                                                                                                                                                                                                                                                                                                                                                                                                                                                                                                                                                                                                                                                                                                                                                                                                                                                                                                                                                                                                                                                                                                                                                                                                                                                                                                                                                                                                                                                                                                                                                                                                                                                                                                                                                                                                                                                                                                                                                                                                                                                                |                   |     |                                        |         |                   |
|-------------------------------------------------------------|-----|----------------------------------------------|--------------------------------------------------------------------------------------------------------------------------------------------------------------------------------------------------------------------------------------------------------------------------------------------------------------------------------------------------------------------------------------------------------------------------------------------------------------------------------------------------------------------------------------------------------------------------------------------------------------------------------------------------------------------------------------------------------------------------------------------------------------------------------------------------------------------------------------------------------------------------------------------------------------------------------------------------------------------------------------------------------------------------------------------------------------------------------------------------------------------------------------------------------------------------------------------------------------------------------------------------------------------------------------------------------------------------------------------------------------------------------------------------------------------------------------------------------------------------------------------------------------------------------------------------------------------------------------------------------------------------------------------------------------------------------------------------------------------------------------------------------------------------------------------------------------------------------------------------------------------------------------------------------------------------------------------------------------------------------------------------------------------------------------------------------------------------------------------------------------------------------|-------------------|-----|----------------------------------------|---------|-------------------|
|                                                             |     |                                              |                                                                                                                                                                                                                                                                                                                                                                                                                                                                                                                                                                                                                                                                                                                                                                                                                                                                                                                                                                                                                                                                                                                                                                                                                                                                                                                                                                                                                                                                                                                                                                                                                                                                                                                                                                                                                                                                                                                                                                                                                                                                                                                                |                   | 422 | Original,                              | Years:  | Makes:            |
|                                                             |     |                                              | 7 - 1                                                                                                                                                                                                                                                                                                                                                                                                                                                                                                                                                                                                                                                                                                                                                                                                                                                                                                                                                                                                                                                                                                                                                                                                                                                                                                                                                                                                                                                                                                                                                                                                                                                                                                                                                                                                                                                                                                                                                                                                                                                                                                                          | 10-20             |     | Octagonal Head Key<br>(Long Cylinder)  | 1958    | Impala, Full Size |
|                                                             |     |                                              | and the second s |                   | 423 | Original,                              | Years:  | Makes:            |
| Molding                                                     | 422 | 00                                           | 0                                                                                                                                                                                                                                                                                                                                                                                                                                                                                                                                                                                                                                                                                                                                                                                                                                                                                                                                                                                                                                                                                                                                                                                                                                                                                                                                                                                                                                                                                                                                                                                                                                                                                                                                                                                                                                                                                                                                                                                                                                                                                                                              | I                 |     | Octagonal Head Key<br>(Short Cylinder) | 1958    | Impala, Fuli Size |
| ō                                                           | 1   |                                              | 61                                                                                                                                                                                                                                                                                                                                                                                                                                                                                                                                                                                                                                                                                                                                                                                                                                                                                                                                                                                                                                                                                                                                                                                                                                                                                                                                                                                                                                                                                                                                                                                                                                                                                                                                                                                                                                                                                                                                                                                                                                                                                                                             | C                 | 424 | Original,                              | Years:  | Makes:            |
| oð                                                          | C   |                                              | 91                                                                                                                                                                                                                                                                                                                                                                                                                                                                                                                                                                                                                                                                                                                                                                                                                                                                                                                                                                                                                                                                                                                                                                                                                                                                                                                                                                                                                                                                                                                                                                                                                                                                                                                                                                                                                                                                                                                                                                                                                                                                                                                             | 20                |     | Octagonal Head Key<br>(Long Cylinder)  | 1961-62 | Impala, Fuli Size |
| s & Molding • Muscle Car Parts & Molding • Muscle Car Parts | 42  | 3<br>5<br>5<br>5<br>6<br>6                   | 5                                                                                                                                                                                                                                                                                                                                                                                                                                                                                                                                                                                                                                                                                                                                                                                                                                                                                                                                                                                                                                                                                                                                                                                                                                                                                                                                                                                                                                                                                                                                                                                                                                                                                                                                                                                                                                                                                                                                                                                                                                                                                                                              |                   |     | 425                                    | 57      |                   |
|                                                             | 424 | 005                                          | 5                                                                                                                                                                                                                                                                                                                                                                                                                                                                                                                                                                                                                                                                                                                                                                                                                                                                                                                                                                                                                                                                                                                                                                                                                                                                                                                                                                                                                                                                                                                                                                                                                                                                                                                                                                                                                                                                                                                                                                                                                                                                                                                              | 157               |     |                                        |         | 3                 |
| ts                                                          | 425 | Original,                                    | Years:                                                                                                                                                                                                                                                                                                                                                                                                                                                                                                                                                                                                                                                                                                                                                                                                                                                                                                                                                                                                                                                                                                                                                                                                                                                                                                                                                                                                                                                                                                                                                                                                                                                                                                                                                                                                                                                                                                                                                                                                                                                                                                                         | Makes:            |     |                                        | 120     |                   |
| Car Parts                                                   |     | Octagonal Head Key<br>(Short Cylinder, Pawi) | 1961-62                                                                                                                                                                                                                                                                                                                                                                                                                                                                                                                                                                                                                                                                                                                                                                                                                                                                                                                                                                                                                                                                                                                                                                                                                                                                                                                                                                                                                                                                                                                                                                                                                                                                                                                                                                                                                                                                                                                                                                                                                                                                                                                        | Impala, Fuli Size |     | 427                                    |         | 2                 |
| 0                                                           | 426 | Original,                                    | Years:                                                                                                                                                                                                                                                                                                                                                                                                                                                                                                                                                                                                                                                                                                                                                                                                                                                                                                                                                                                                                                                                                                                                                                                                                                                                                                                                                                                                                                                                                                                                                                                                                                                                                                                                                                                                                                                                                                                                                                                                                                                                                                                         | Makes:            |     |                                        | 200     |                   |
| Muscle                                                      |     | Octagonal Head Key<br>(Long Cylinder)        | 1963                                                                                                                                                                                                                                                                                                                                                                                                                                                                                                                                                                                                                                                                                                                                                                                                                                                                                                                                                                                                                                                                                                                                                                                                                                                                                                                                                                                                                                                                                                                                                                                                                                                                                                                                                                                                                                                                                                                                                                                                                                                                                                                           | Impala, Fuli Size |     |                                        |         |                   |
|                                                             | 427 | Original,                                    | Years:                                                                                                                                                                                                                                                                                                                                                                                                                                                                                                                                                                                                                                                                                                                                                                                                                                                                                                                                                                                                                                                                                                                                                                                                                                                                                                                                                                                                                                                                                                                                                                                                                                                                                                                                                                                                                                                                                                                                                                                                                                                                                                                         | Makes:            |     | 101                                    | 1       |                   |
|                                                             |     | Octagonal Head Key<br>(Short Cylinder, Pawl) | 1963                                                                                                                                                                                                                                                                                                                                                                                                                                                                                                                                                                                                                                                                                                                                                                                                                                                                                                                                                                                                                                                                                                                                                                                                                                                                                                                                                                                                                                                                                                                                                                                                                                                                                                                                                                                                                                                                                                                                                                                                                                                                                                                           | Impala, Fuli Size |     | 0.0.                                   | U       | 0                 |