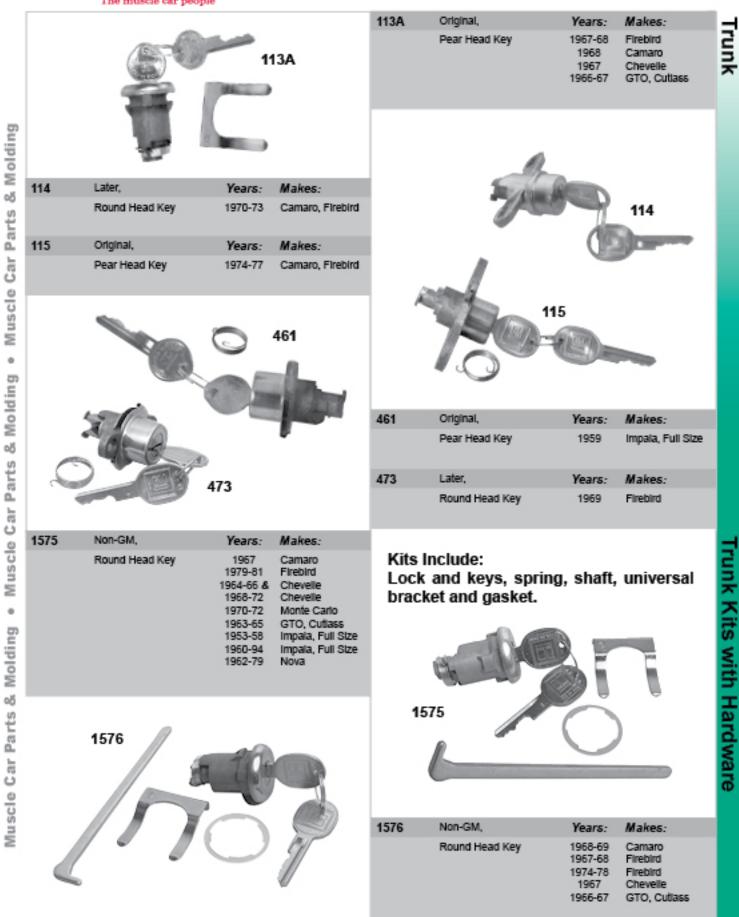

# Lock and Key Sets

#### Т

Trunk: 20, 21 Trunk Kits w/Hardware: 21, 22

Lock and Key Sets listed in order by part number

Ignition

oð Parts Car Muscle ۰ Molding -ŏ Muscle Car Parts ۰ Molding oð arts Ô. Car Muscle

Later.

Original,