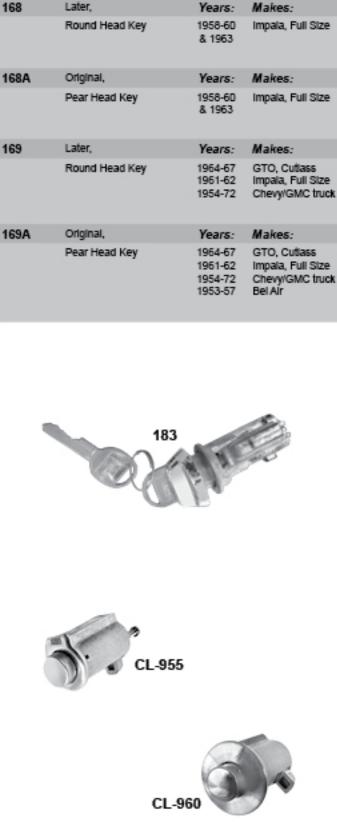

Later,

105A

Square Head Key

107

Octagonal Head Key

Square Head Key

Years:

1967

1966-67

1967-72

Years:

1967

1966-67

1967-68

Years:

1968

106

104

104A

105