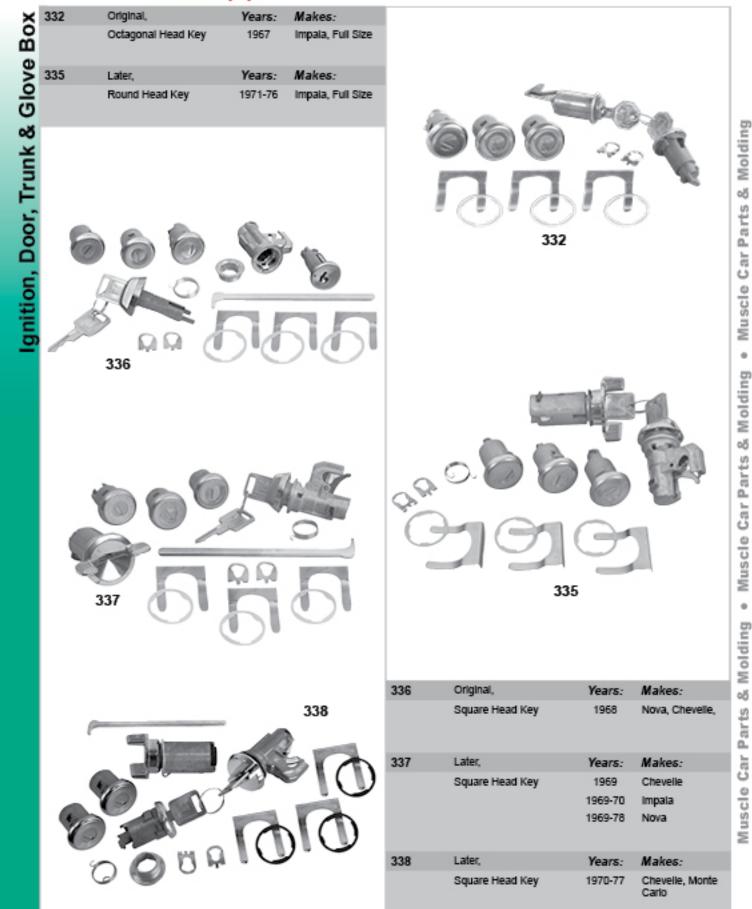

### I

Ignition: 1, 2 Ignition, Door, Trunk & Glove Box: 8 - 12 Ignition, Door & Glove Box: 6, 7 Ignition, Door & Trunk: 8 Ignition & Door: 3 - 6