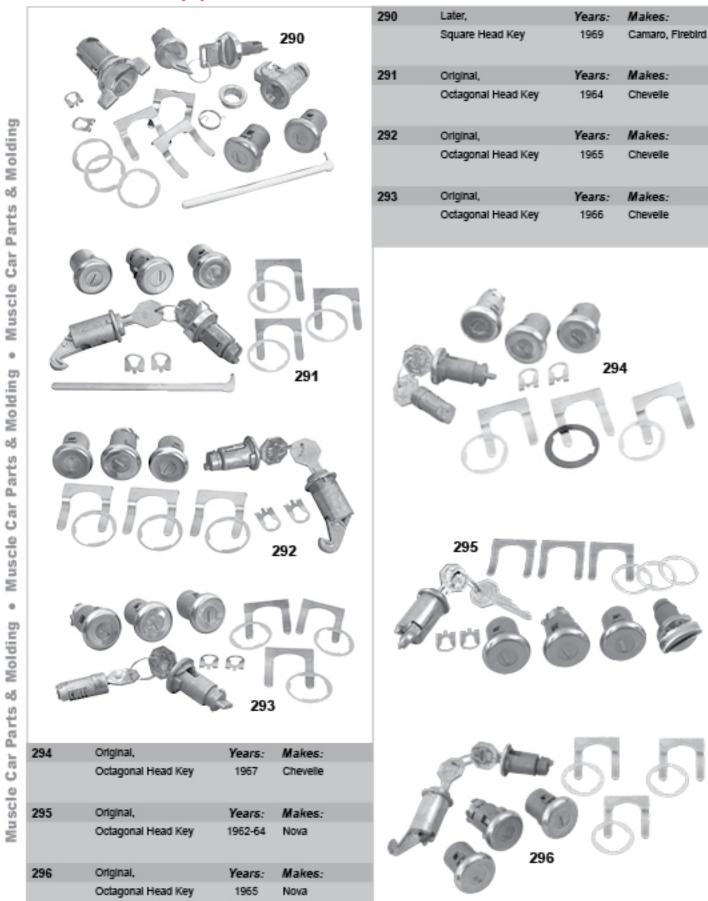

1962

Years:

1966-67

289

gnition, Door, Trunk & Glove Box

|                                                             |     | The muscle car people                        |                                                                                                                                                                                                                                                                                                                                                                                                                                                                                                                                                                                                                                                                                                                                                                                                                                                                                                                                                                                                                                                                                                                                                                                                                                                                                                                                                                                                                                                                                                                                                                                                                                                                                                                                                                                                                                                                                                                                                                                                                                                                                                                                |                   |     |                                        |         |                   |
|-------------------------------------------------------------|-----|----------------------------------------------|--------------------------------------------------------------------------------------------------------------------------------------------------------------------------------------------------------------------------------------------------------------------------------------------------------------------------------------------------------------------------------------------------------------------------------------------------------------------------------------------------------------------------------------------------------------------------------------------------------------------------------------------------------------------------------------------------------------------------------------------------------------------------------------------------------------------------------------------------------------------------------------------------------------------------------------------------------------------------------------------------------------------------------------------------------------------------------------------------------------------------------------------------------------------------------------------------------------------------------------------------------------------------------------------------------------------------------------------------------------------------------------------------------------------------------------------------------------------------------------------------------------------------------------------------------------------------------------------------------------------------------------------------------------------------------------------------------------------------------------------------------------------------------------------------------------------------------------------------------------------------------------------------------------------------------------------------------------------------------------------------------------------------------------------------------------------------------------------------------------------------------|-------------------|-----|----------------------------------------|---------|-------------------|
|                                                             |     |                                              |                                                                                                                                                                                                                                                                                                                                                                                                                                                                                                                                                                                                                                                                                                                                                                                                                                                                                                                                                                                                                                                                                                                                                                                                                                                                                                                                                                                                                                                                                                                                                                                                                                                                                                                                                                                                                                                                                                                                                                                                                                                                                                                                |                   | 422 | Original,                              | Years:  | Makes:            |
|                                                             |     |                                              | 7 - 1                                                                                                                                                                                                                                                                                                                                                                                                                                                                                                                                                                                                                                                                                                                                                                                                                                                                                                                                                                                                                                                                                                                                                                                                                                                                                                                                                                                                                                                                                                                                                                                                                                                                                                                                                                                                                                                                                                                                                                                                                                                                                                                          | 10-20             |     | Octagonal Head Key<br>(Long Cylinder)  | 1958    | Impala, Full Size |
|                                                             |     |                                              | and the second s |                   | 423 | Original,                              | Years:  | Makes:            |
| Molding                                                     | 422 | 00                                           | 0                                                                                                                                                                                                                                                                                                                                                                                                                                                                                                                                                                                                                                                                                                                                                                                                                                                                                                                                                                                                                                                                                                                                                                                                                                                                                                                                                                                                                                                                                                                                                                                                                                                                                                                                                                                                                                                                                                                                                                                                                                                                                                                              | I                 |     | Octagonal Head Key<br>(Short Cylinder) | 1958    | Impala, Fuli Size |
| ō                                                           | 1   |                                              | 61                                                                                                                                                                                                                                                                                                                                                                                                                                                                                                                                                                                                                                                                                                                                                                                                                                                                                                                                                                                                                                                                                                                                                                                                                                                                                                                                                                                                                                                                                                                                                                                                                                                                                                                                                                                                                                                                                                                                                                                                                                                                                                                             | C                 | 424 | Original,                              | Years:  | Makes:            |
| oð                                                          | C   |                                              | 91                                                                                                                                                                                                                                                                                                                                                                                                                                                                                                                                                                                                                                                                                                                                                                                                                                                                                                                                                                                                                                                                                                                                                                                                                                                                                                                                                                                                                                                                                                                                                                                                                                                                                                                                                                                                                                                                                                                                                                                                                                                                                                                             | 20                |     | Octagonal Head Key<br>(Long Cylinder)  | 1961-62 | Impala, Fuli Size |
| s & Molding • Muscle Car Parts & Molding • Muscle Car Parts | 42  | 3<br>5<br>5<br>5<br>6<br>6                   | 5                                                                                                                                                                                                                                                                                                                                                                                                                                                                                                                                                                                                                                                                                                                                                                                                                                                                                                                                                                                                                                                                                                                                                                                                                                                                                                                                                                                                                                                                                                                                                                                                                                                                                                                                                                                                                                                                                                                                                                                                                                                                                                                              |                   |     | 425                                    | 57      |                   |
|                                                             | 424 | 005                                          | 5                                                                                                                                                                                                                                                                                                                                                                                                                                                                                                                                                                                                                                                                                                                                                                                                                                                                                                                                                                                                                                                                                                                                                                                                                                                                                                                                                                                                                                                                                                                                                                                                                                                                                                                                                                                                                                                                                                                                                                                                                                                                                                                              | 157               |     |                                        |         | 3                 |
| ts                                                          | 425 | Original,                                    | Years:                                                                                                                                                                                                                                                                                                                                                                                                                                                                                                                                                                                                                                                                                                                                                                                                                                                                                                                                                                                                                                                                                                                                                                                                                                                                                                                                                                                                                                                                                                                                                                                                                                                                                                                                                                                                                                                                                                                                                                                                                                                                                                                         | Makes:            |     |                                        | 120     |                   |
| Car Parts                                                   |     | Octagonal Head Key<br>(Short Cylinder, Pawi) | 1961-62                                                                                                                                                                                                                                                                                                                                                                                                                                                                                                                                                                                                                                                                                                                                                                                                                                                                                                                                                                                                                                                                                                                                                                                                                                                                                                                                                                                                                                                                                                                                                                                                                                                                                                                                                                                                                                                                                                                                                                                                                                                                                                                        | Impala, Fuli Size |     | 427                                    |         | 2                 |
| 0                                                           | 426 | Original,                                    | Years:                                                                                                                                                                                                                                                                                                                                                                                                                                                                                                                                                                                                                                                                                                                                                                                                                                                                                                                                                                                                                                                                                                                                                                                                                                                                                                                                                                                                                                                                                                                                                                                                                                                                                                                                                                                                                                                                                                                                                                                                                                                                                                                         | Makes:            |     |                                        | 200     |                   |
| Muscle                                                      |     | Octagonal Head Key<br>(Long Cylinder)        | 1963                                                                                                                                                                                                                                                                                                                                                                                                                                                                                                                                                                                                                                                                                                                                                                                                                                                                                                                                                                                                                                                                                                                                                                                                                                                                                                                                                                                                                                                                                                                                                                                                                                                                                                                                                                                                                                                                                                                                                                                                                                                                                                                           | Impala, Fuli Size |     |                                        |         |                   |
|                                                             | 427 | Original,                                    | Years:                                                                                                                                                                                                                                                                                                                                                                                                                                                                                                                                                                                                                                                                                                                                                                                                                                                                                                                                                                                                                                                                                                                                                                                                                                                                                                                                                                                                                                                                                                                                                                                                                                                                                                                                                                                                                                                                                                                                                                                                                                                                                                                         | Makes:            |     | 101                                    | 1       |                   |
|                                                             |     | Octagonal Head Key<br>(Short Cylinder, Pawl) | 1963                                                                                                                                                                                                                                                                                                                                                                                                                                                                                                                                                                                                                                                                                                                                                                                                                                                                                                                                                                                                                                                                                                                                                                                                                                                                                                                                                                                                                                                                                                                                                                                                                                                                                                                                                                                                                                                                                                                                                                                                                                                                                                                           | Impala, Fuli Size |     | 0.0.                                   | U       | 0                 |