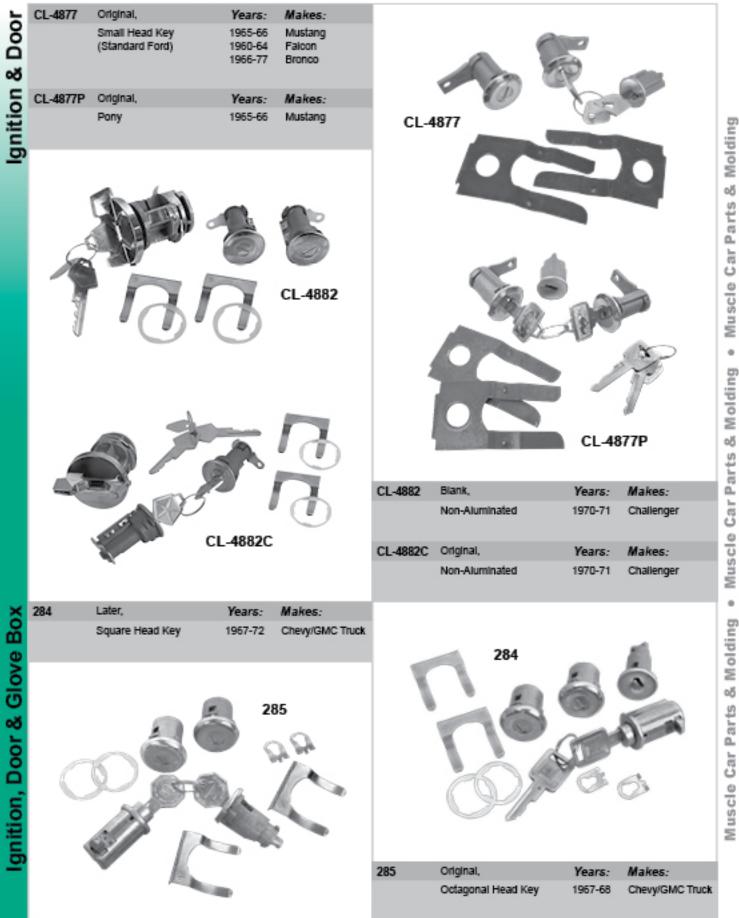

# Lock and Key Sets

### D

Door: 12

### G

Glove Box: 13, 14, 15 Glove Box & Trunk: 16 - 20

### I

Ignition: 1, 2 Ignition, Door, Trunk & Glove Box: 8 - 12 Ignition, Door & Glove Box: 6, 7 Ignition, Door & Trunk: 8 Ignition & Door: 3 - 6

#### Т

Trunk: 20, 21 Trunk Kits w/Hardware: 21, 22

Lock and Key Sets listed in order by part number







Ignition





oð Parts Car Muscle ۰ Molding -ŏ Muscle Car Parts ۰ Molding oð arts Ô. Car Muscle



Later.

Original,

Later,

105A

Square Head Key

107

Octagonal Head Key

Square Head Key

Years:

1967

1966-67

1967-72

Years:

1967

1966-67

1967-68

Years:

1968

106

104

104A

105







#### Dynacorn International LLC The muscle car people





















M

14

Years:

1969

Years:

1970-76

Years:

1977

Makes:

Makes:

Makes:

El Camino

El Camino

El Camino



| LOCKS |
|-------|
|-------|

267

Makes:

Makes: GTO, Cutlass

Makes:

Years:

1968

Octagonal Head Key

Years:

1962

Years:

1966-67



289









gnition, Door, Trunk & Glove Box











|                                                             |     | The muscle car people                        |