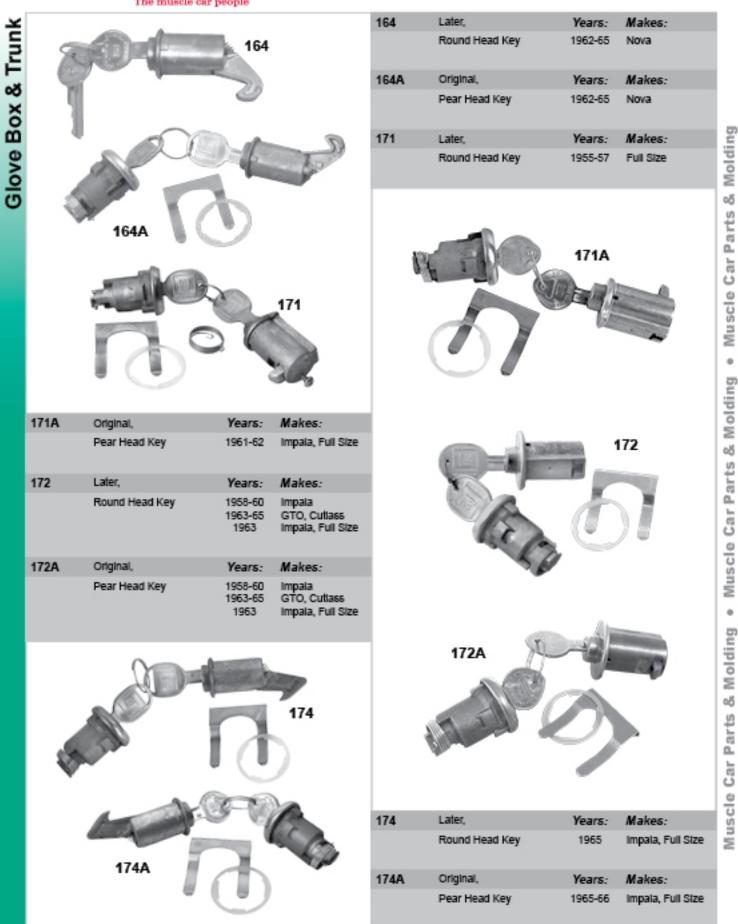

| Impala, Fuli Size |     | 0.0.                                   | U       | 0                 |







#### Dynacorn International LLC The muscle car people









•

•

oð

Parts

Car

Muscle







Camaro & Firebird

Monte Carlo

1967-74 1970-72 Glove Box











\*Cylinder & Keys ONLY - Case not included







#### Dynacorn International LLC The muscle car people







175





| Z    | 175A           | (       | 5                |
|------|----------------|---------|------------------|
| 186  | Later,         | Years:  | Makes:           |
|      | Round Head Key | 1969    | Firebird         |
| 187  | Later,         | Years:  | Makes:           |
|      | Round Head Key | 1970-71 | Firebird         |
| 188  | Later,         | Years:  | Makes:           |
|      | Round Head Key | 1972-73 | Firebird         |
| 195  | Later,         | Years:  | Makes:           |
|      | Round Head Key | 1962    | Tempest, Cutiass |
| 195A | Original,      | Years:  | Makes:           |
|      | Pear Head Key  | 1962    | Tempest, Cutiass |