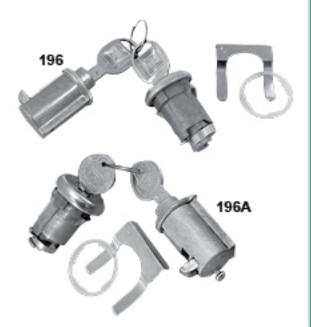

#### Dynacorn International LLC The muscle car people

175

| Z    | 175A           | (       | 5                |
|------|----------------|---------|------------------|
| 186  | Later,         | Years:  | Makes:           |
|      | Round Head Key | 1969    | Firebird         |
| 187  | Later,         | Years:  | Makes:           |
|      | Round Head Key | 1970-71 | Firebird         |
| 188  | Later,         | Years:  | Makes:           |
|      | Round Head Key | 1972-73 | Firebird         |
| 195  | Later,         | Years:  | Makes:           |
|      | Round Head Key | 1962    | Tempest, Cutiass |
| 195A | Original,      | Years:  | Makes:           |
|      | Pear Head Key  | 1962    | Tempest, Cutiass |