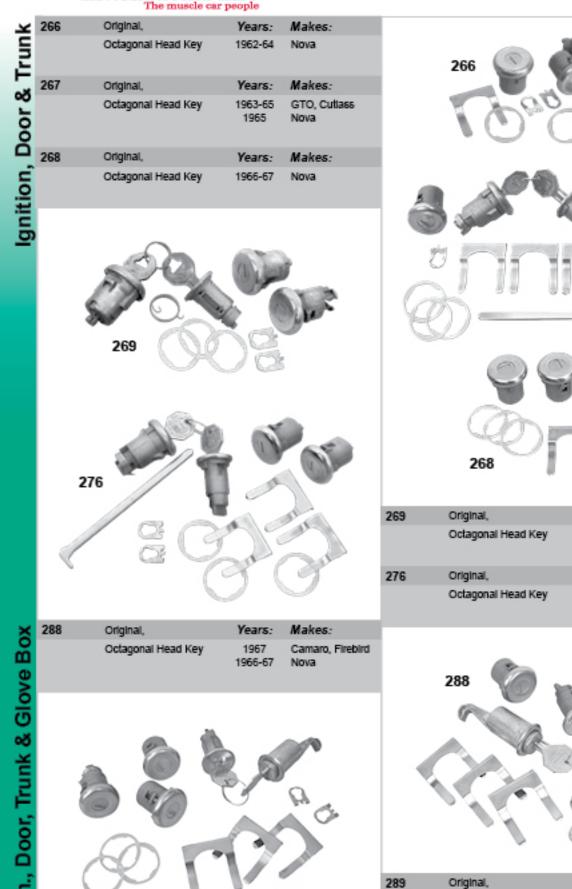

267

Makes:

Makes: GTO, Cutlass

Makes:

Years:

1968

Octagonal Head Key

Years:

1962

Years:

1966-67

289

gnition, Door, Trunk & Glove Box

|                                                             |     | The muscle car people                        |                                                                                                                                                                                                                                                                                                                                                                                                                                                                                                                                                                                                                                                                                                                                                                                                                                                                                                                                                                                                                                                                                                                                                                                                                                                                                                                                                                                                                                                                                                                                                                                                                                                                                                                                                                                                                                                                                                                                                                                                                                                                                                                                |                   |     |                                        |         |                   |
|-------------------------------------------------------------|-----|----------------------------------------------|--------------------------------------------------------------------------------------------------------------------------------------------------------------------------------------------------------------------------------------------------------------------------------------------------------------------------------------------------------------------------------------------------------------------------------------------------------------------------------------------------------------------------------------------------------------------------------------------------------------------------------------------------------------------------------------------------------------------------------------------------------------------------------------------------------------------------------------------------------------------------------------------------------------------------------------------------------------------------------------------------------------------------------------------------------------------------------------------------------------------------------------------------------------------------------------------------------------------------------------------------------------------------------------------------------------------------------------------------------------------------------------------------------------------------------------------------------------------------------------------------------------------------------------------------------------------------------------------------------------------------------------------------------------------------------------------------------------------------------------------------------------------------------------------------------------------------------------------------------------------------------------------------------------------------------------------------------------------------------------------------------------------------------------------------------------------------------------------------------------------------------|-------------------|-----|----------------------------------------|---------|-------------------|
|                                                             |     |                                              |                                                                                                                                                                                                                                                                                                                                                                                                                                                                                                                                                                                                                                                                                                                                                                                                                                                                                                                                                                                                                                                                                                                                                                                                                                                                                                                                                                                                                                                                                                                                                                                                                                                                                                                                                                                                                                                                                                                                                                                                                                                                                                                                |                   | 422 | Original,                              | Years:  | Makes:            |
|                                                             |     |                                              | 7 - 1                                                                                                                                                                                                                                                                                                                                                                                                                                                                                                                                                                                                                                                                                                                                                                                                                                                                                                                                                                                                                                                                                                                                                                                                                                                                                                                                                                                                                                                                                                                                                                                                                                                                                                                                                                                                                                                                                                                                                                                                                                                                                                                          | 10-20             |     | Octagonal Head Key<br>(Long Cylinder)  | 1958    | Impala, Full Size |
|                                                             |     |                                              | and the second s |                   | 423 | Original,                              | Years:  | Makes:            |
| Molding                                                     | 422 | 00                                           | 0                                                                                                                                                                                                                                                                                                                                                                                                                                                                                                                                                                                                                                                                                                                                                                                                                                                                                                                                                                                                                                                                                                                                                                                                                                                                                                                                                                                                                                                                                                                                                                                                                                                                                                                                                                                                                                                                                                                                                                                                                                                                                                                              | I                 |     | Octagonal Head Key<br>(Short Cylinder) | 1958    | Impala, Fuli Size |
| ō                                                           | 1   |                                              | 61                                                                                                                                                                                                                                                                                                                                                                                                                                                                                                                                                                                                                                                                                                                                                                                                                                                                                                                                                                                                                                                                                                                                                                                                                                                                                                                                                                                                                                                                                                                                                                                                                                                                                                                                                                                                                                                                                                                                                                                                                                                                                                                             | C                 | 424 | Original,                              | Years:  | Makes:            |
| oð                                                          | C   |                                              | 91                                                                                                                                                                                                                                                                                                                                                                                                                                                                                                                                                                                                                                                                                                                                                                                                                                                                                                                                                                                                                                                                                                                                                                                                                                                                                                                                                                                                                                                                                                                                                                                                                                                                                                                                                                                                                                                                                                                                                                                                                                                                                                                             | 20                |     | Octagonal Head Key<br>(Long Cylinder)  | 1961-62 | Impala, Fuli Size |
| s & Molding • Muscle Car Parts & Molding • Muscle Car Parts | 42  | 3<br>5<br>5<br>5<br>6<br>6                   | 5                                                                                                                                                                                                                                                                                                                                                                                                                                                                                                                                                                                                                                                                                                                                                                                                                                                                                                                                                                                                                                                                                                                                                                                                                                                                                                                                                                                                                                                                                                                                                                                                                                                                                                                                                                                                                                                                                                                                                                                                                                                                                                                              |                   |     | 425                                    | 57      |                   |
|                                                             | 424 | 005                                          | 5                                                                                                                                                                                                                                                                                                                                                                                                                                                                                                                                                                                                                                                                                                                                                                                                                                                                                                                                                                                                                                                                                                                                                                                                                                                                                                                                                                                                                                                                                                                                                                                                                                                                                                                                                                                                                                                                                                                                                                                                                                                                                                                              | 157               |     |                                        |         | 3                 |
| ts                                                          | 425 | Original,                                    | Years:                                                                                                                                                                                                                                                                                                                                                                                                                                                                                                                                                                                                                                                                                                                                                                                                                                                                                                                                                                                                                                                                                                                                                                                                                                                                                                                                                                                                                                                                                                                                                                                                                                                                                                                                                                                                                                                                                                                                                                                                                                                                                                                         | Makes:            |     |                                        | 120     |                   |
| Car Parts                                                   |     | Octagonal Head Key<br>(Short Cylinder, Pawi) | 1961-62                                                                                                                                                                                                                                                                                                                                                                                                                                                                                                                                                                                                                                                                                                                                                                                                                                                                                                                                                                                                                                                                                                                                                                                                                                                                                                                                                                                                                                                                                                                                                                                                                                                                                                                                                                                                                                                                                                                                                                                                                                                                                                                        | Impala, Fuli Size |     | 427                                    |         | 2                 |
| 0                                                           | 426 | Original,                                    | Years:                                                                                                                                                                                                                                                                                                                                                                                                                                                                                                                                                                                                                                                                                                                                                                                                                                                                                                                                                                                                                                                                                                                                                                                                                                                                                                                                                                                                                                                                                                                                                                                                                                                                                                                                                                                                                                                                                                                                                                                                                                                                                                                         | Makes:            |     |                                        | 200     |                   |
| Muscle                                                      |     | Octagonal Head Key<br>(Long Cylinder)        | 1963                                                                                                                                                                                                                                                                                                                                                                                                                                                                                                                                                                                                                                                                                                                                                                                                                                                                                                                                                                                                                                                                                                                                                                                                                                                                                                                                                                                                                                                                                                                                                                                                                                                                                                                                                                                                                                                                                                                                                                                                                                                                                                                           | Impala, Fuli Size |     |                                        |         |                   |
|                                                             | 427 | Original,                                    | Years:                                                                                                                                                                                                                                                                                                                                                                                                                                                                                                                                                                                                                                                                                                                                                                                                                                                                                                                                                                                                                                                                                                                                                                                                                                                                                                                                                                                                                                                                                                                                                                                                                                                                                                                                                                                                                                                                                                                                                                                                                                                                                                                         | Makes:            |     | 101                                    | 1       |                   |
|                                                             |     | Octagonal Head Key<br>(Short Cylinder, Pawl) | 1963                                                                                                                                                                                                                                                                                                                                                                                                                                                                                                                                                                                                                                                                                                                                                                                                                                                                                                                                                                                                                                                                                                                                                                                                                                                                                                                                                                                                                                                                                                                                                                                                                                                                                                                                                                                                                                                                                                                                                                                                                                                                                                                           | Impala, Fuli Size |     | 0.0.                                   | U       | 0                 |