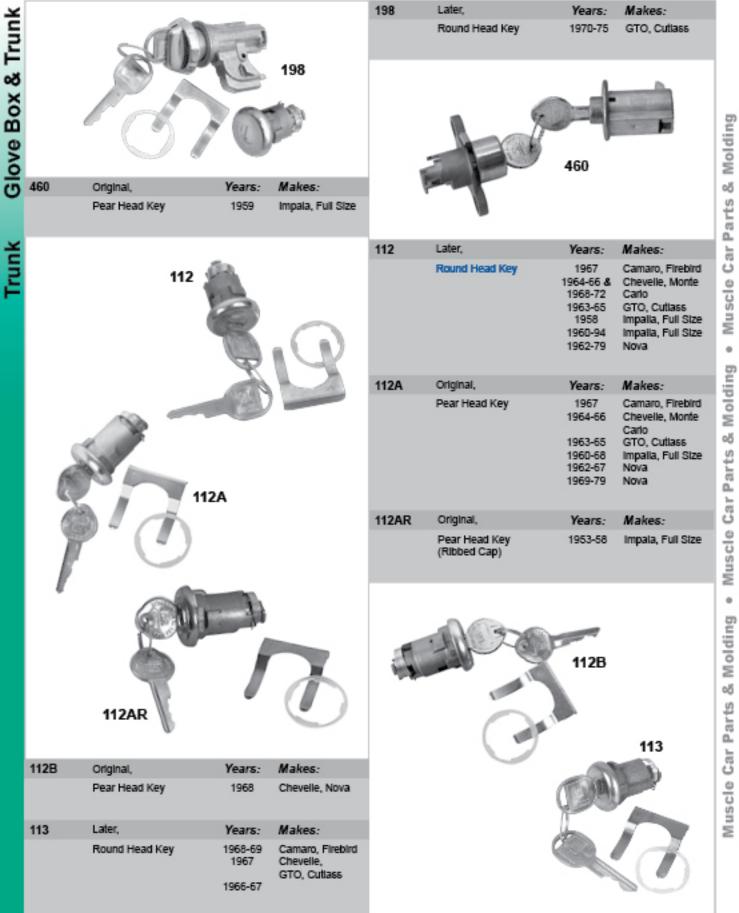

#### Т

Trunk: 20, 21 Trunk Kits w/Hardware: 21, 22

Lock and Key Sets listed in order by part number

Ignition

oð Parts Car Muscle ۰ Molding -ŏ Muscle Car Parts ۰ Molding oð arts Ô. Car Muscle

Later.

Original,