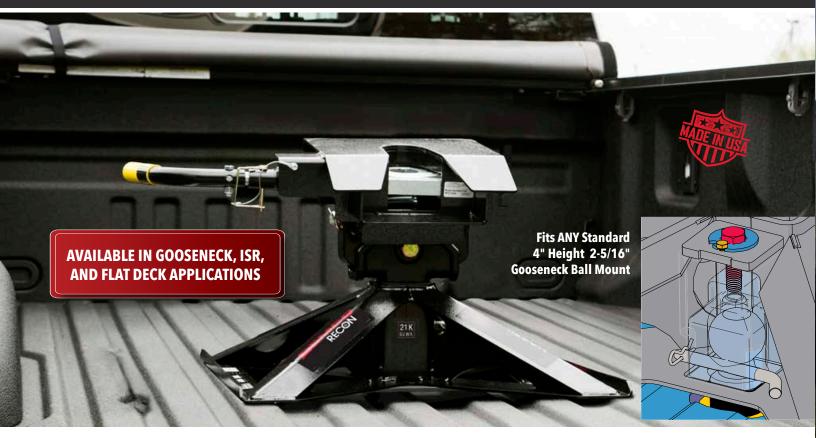

# **RECON 5TH WHEEL HITCH**

# DEMCO REC©N

features a geometric, lightweight, two piece design. No additional adapter plates or cables needed to install on a king pin.

- Fits ANY standard 4" 2-5/16" Gooseneck Ball Mount (Gooseneck Ball Mount must be rated at least 21K)
- Industry standard ISR applications
- Flat deck applications with recessed gooseneck ball
- Latch handle built in no additional levers or rods needed to hook or unhook
- Lighter weight, two piece design for easy install and removal
- Wrap around jaw with lock bar for stronger, more secure, safer towing experience
- Dual articulation head for easy hookup and release on uneven terrain
- 3 height adjustments 15-1/2" to 18"
- 21,000 lb. towing capacity
- Made in the USA

| PART DESCRIPTION                                | PART #  |
|-------------------------------------------------|---------|
| ISR Mount (rails not included)*                 | 8550043 |
| ISR Mount (rails not included)*                 | 8550044 |
| 2 <sup>5</sup> / <sub>16</sub> Goose Ball Mount | 8550045 |
| Flat Deck (recessed 2 5/16 Goose Ball Mount)    | 8550046 |