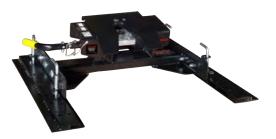

# **RECON 5TH WHEEL HITCH**

# DEMCO REC©N

features a geometric, lightweight, two piece design. No additional adapter plates or cables needed to install on a king pin.

- Fits ANY standard 4" 2-5/16" Gooseneck Ball Mount (Gooseneck Ball Mount must be rated at least 21K)
- Industry standard ISR applications
- Flat deck applications with recessed gooseneck ball
- Latch handle built in no additional levers or rods needed to hook or unhook
- Lighter weight, two piece design for easy install and removal
- Wrap around jaw with lock bar for stronger, more secure, safer towing experience
- Dual articulation head for easy hookup and release on uneven terrain
- 3 height adjustments 15-1/2" to 18"
- 21,000 lb. towing capacity
- Made in the USA

| PART DESCRIPTION                                | PART #  |
|-------------------------------------------------|---------|
| ISR Mount (rails not included)*                 | 8550043 |
| ISR Mount (rails not included)*                 | 8550044 |
| 2 <sup>5</sup> / <sub>16</sub> Goose Ball Mount | 8550045 |
| Flat Deck (recessed 2 5/16 Goose Ball Mount)    | 8550046 |