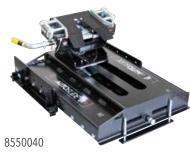

# **18K & 21K AUTOSLIDE**

18K & 21K Above Bed Mount Industry Standard Bed Rails Included

18K & 21K Above Bed Mount Bed Rails NOT Included

18K & 21K Under Bed Mount (UMS)

A. **No locking plate required** for standard pin boxes to activate slide mechanism

B. Wrap around jaw with locking bar for a smoother, safer and more secure ride

- C. Slides utilizing rack and pinion gear technology
- D. Up to 14" of travel to help get in and out of those tight spots