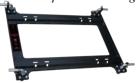

#### **Bed Rail Kits**

| PART DESCRIPTION                                              | PART # |
|---------------------------------------------------------------|--------|
| SL Series Bed Rail Kit                                        | 6012   |
| Ultra Series Bed Rail Kit                                     | 6014   |
| Premier Series Bed Rail Kit<br>Fits industry standard hitches | 6071   |