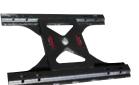

#### **PREMIER SERIES HIJACKER 5TH WHEEL HITCHES**

- Wrap around jaw with locking bar for a smoother, safer and more secure ride
- Long and short box applications
- 16K & 21K towing capacities
- Double pivot heads w/ polyurethane bumpers
- Powder coated finish
- Mounting kits available for most full size trucks
- Five year warranty

#### **SL SERIES HIJACKER 5<sup>TH</sup> WHEEL HITCHES**

- Wrap around jaw with locking bar for a smoother, safer and more secure ride
- Long and short box applications
- 16K & 21K towing capacities
- Double pivot heads w/ polyurethane bumpers
- Powder coated finish
- Mounting kits available for most full size trucks
- Five year warranty