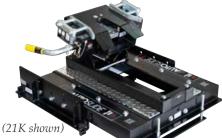

# **18K & 21K AUTOSLIDE**

18K & 21K Above Bed Mount Industry Standard Bed Rails Included

18K & 21K Above Bed Mount Bed Rails NOT Included

18K & 21K Under Bed Mount (UMS)

A. **No locking plate required** for standard pin boxes to activate slide mechanism

B. Wrap around jaw with locking bar for a smoother, safer and more secure ride

- C. Slides utilizing rack and pinion gear technology
- D. Up to 14" of travel to help get in and out of those tight spots

#### Additional Autoslide Information:

- Automatic sliding 5<sup>th</sup> wheel hitch
- Fits industry standard rails
- Low profile design
- Easy access for routine maintenance
- See page 10 for 5th wheel prep fits
- Three mounting systems to fit your needs
- 3 vertical height adjustments to help you level truck and trailer
- 5 year warranty
- Made in the USA with American steel
- \* Frame Mounting Brackets must be ordered separately
- \* Need locking plate with Glide Ride, Mor Ryde, Trailair Tri Glide, Trailair Flexair, Rota Flex or 5<sup>th</sup> Airborne pin boxes