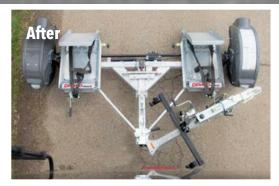

|                |       |                                                                  |         |

# **KAR KADDY SS FEATURES**

## **Durable Galvanized Finish**

• For years of corrosion free use

### Hydraulic Surge Disc Brake System

• Provides safe, controlled stopping

#### **Custom Chrome Wheels**

 Radial tires make this dolly one you'll be proud of for years to come

### **Hinged Tongue**

 Hitch folds back to promote minimal storage capacity

#### **Tilt-bed Frame**

 Provides fast, easy loading.
Positive locking mechanism on tilt-bed; does not require a separate loose pin

ARKADDY

#### Auto Steer

• Steerable axle allows for tighter turns



Unfolded Kar Kaddy<sup>™</sup> SS length is 133"

Many RV park lots are not deep enough to accommodate your motorhome and tow dolly.



#### Folded Kar Kaddy TM SS length is 67"

By using only half the space, you can fit both the motorhome and tow dolly comfortably in almost any RV lot. Or you can store your tow dolly in front of your car in your garage at home.



**Folding Ramps** 

• Ramps fold up to allow for

RV park or garage

comfortable fit in almost any

# **TOW DOLLIES**



- EZ-Latch coupler
- Disc brakes
- Hydraulic surge brake system
- Sealed bearing hubs with a 3-year unlimited warranty
- Radial tires and dual safety chains
- Less than 100 lbs. tongue weight when loaded, for improved ride and handling of towed vehicles
- Lowest loading clearance on the market





- 9713045 Kar Kaddy™ SS (w/Surge Brakes)
- Fully extended= 133" long
  - Folded= 67" long
    - Auto Steer
  - Total towed vehicle weight: 4,800