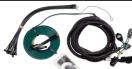

#### **5th Wheel Wiring Harness**

8555001 – 7′ 8555002 – 10′

Universal 5th wheel wire harness routes 7-way socket into truck bed for easy electrical hook up of a 5th wheel or gooseneck trailer. Maintains 7-way connector at rear of vehicle. Fits most current model pickups. Available in 7' or 10' lengths