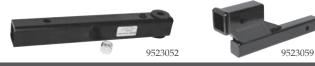

# **OE ADAPTERS**

**B&W-6140** Converts the B&W ball mount to a 21K ISR rail system. Adjustable for bed liners

\*Not for use with automatic sliding hitches

Ram 5<sup>th</sup> Wheel Prep Bracket– 6099 25K rated industry standard rail system for installed 5th Wheel Prep Hitch Package

Nissan 5<sup>th</sup> Wheel Adapter– 6200 21K rated industry strandard rail system for installed 5<sup>th</sup> wheel prep hitch package

Ford 5<sup>th</sup> Wheel Prep Bracket– 6175 25K rated industry strandard rail system for installed 5<sup>th</sup> wheel prep hitch package

Chevrolet/GMC 5<sup>th</sup> Wheel Prep Brackets

21K rated industry strandard rail system for installed 5<sup>th</sup> wheel prep hitch package

6194 for 6.5' Bed

6206 for 8' Bed