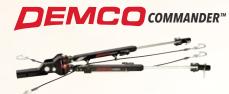

## **VICTORY SERIES TOW BARS**

| Tow Bars                 | 14-15 |
|--------------------------|-------|
| Accessories              |       |
| Sentry Deflector         | 17    |
| Tabless Baseplates       |       |
| Classic Style Baseplates |       |
| Towed Connectors         |       |
|                          |       |