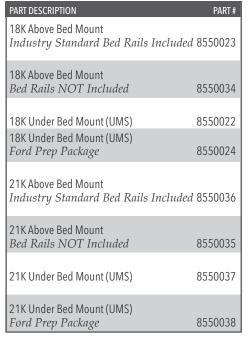

# **18K & 21K AUTOSLIDE**

18K & 21K Above Bed Mount Industry Standard Bed Rails Included

18K & 21K Above Bed Mount Bed Rails NOT Included

18K & 21K Under Bed Mount (UMS)

A. **No locking plate required** for standard pin boxes to activate slide mechanism

B. Wrap around jaw with locking bar for a smoother, safer and more secure ride

- C. Slides utilizing rack and pinion gear technology
- D. Up to 14" of travel to help get in and out of those tight spots

#### Additional Autoslide Information:

- Automatic sliding 5<sup>th</sup> wheel hitch
- Fits industry standard rails
- Low profile design
- Easy access for routine maintenance
- See page 10 for 5th wheel prep fits
- Three mounting systems to fit your needs
- 3 vertical height adjustments to help you level truck and trailer
- 5 year warranty
- Made in the USA with American steel
- \* Frame Mounting Brackets must be ordered separately
- \* Need locking plate with Glide Ride, Mor Ryde, Trailair Tri Glide, Trailair Flexair, Rota Flex or 5<sup>th</sup> Airborne pin boxes