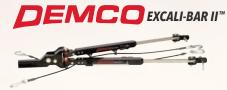

## **VICTORY SERIES TOW BARS**

| Tow Bars                 | 14-15 |
|--------------------------|-------|
| Accessories              |       |
| Sentry Deflector         | 17    |
| Tabless Baseplates       |       |
| Classic Style Baseplates |       |
| Towed Connectors         |       |
|                          |       |