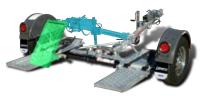

ter turns



Unfolded Kar Kaddy<sup>™</sup> SS length is 133"

Many RV park lots are not deep enough to accommodate your motorhome and tow dolly.



#### Folded Kar Kaddy TM SS length is 67"

By using only half the space, you can fit both the motorhome and tow dolly comfortably in almost any RV lot. Or you can store your tow dolly in front of your car in your garage at home.



**Folding Ramps** 

• Ramps fold up to allow for

RV park or garage

comfortable fit in almost any

# **TOW DOLLIES**



- EZ-Latch coupler
- Disc brakes
- Hydraulic surge brake system
- Sealed bearing hubs with a 3-year unlimited warranty
- Radial tires and dual safety chains
- Less than 100 lbs. tongue weight when loaded, for improved ride and handling of towed vehicles
- Lowest loading clearance on the market





- 9713045 Kar Kaddy™ SS (w/Surge Brakes)
- Fully extended= 133" long
  - Folded= 67" long
    - Auto Steer
  - Total towed vehicle weight: 4,800 lbs.
  - Axle capacity: 3,500 lbs.
- Towed vehicle tread width: 42" min., 76" max.
  - Galvanized finish





#### 9713046 – Kar Kaddy<sup>TM</sup> 3 (w/Surge Brakes)

- Axle capacity: 3,500 lbs.
  - Total towed vehicle weight: 4,800 lbs.
- Towed vehicle tread width: 42" min., 76" max.
  - Auto Steer
- Black powder coat paint finish, with hot dipped galvanized components







#### 9713047 – Tow-It™ 2 (w/Surge Brakes)

- 5th Wheel design swivel platform
- Towed vehicle tread width: 42" min., 68" max.
- Black powder coat paint finish, with hot dipped galvanized components
  - \* For detailed product specifications, see page 26

# **TOW DOLLY ACC