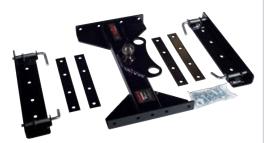

**Gooseneck Adapters** Bed rails and frame mounting brackets must be ordered separately

- Long Box Application
- 25,000 lb Towing Capacity
- Removes easily by pulling four pins

• 25/16" ball

• Powder coated for long lasting, durable finish

| PART DESCRIPTION                      | PART # |
|---------------------------------------|--------|
| SL Series 25K Gooseneck               | 5992   |
| Premier/Ultra Series<br>25K Gooseneck | 5996   |
| UMS Gooseneck                         | 5988   |