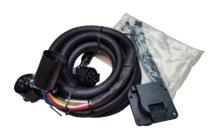

#### **5th Wheel Wiring Harness**

8555001 – 7′ 8555002 – 10′

Universal 5th wheel wire harness routes 7-way socket into truck bed for easy electrical hook up of a 5th wheel or gooseneck trailer. Maintains 7-way connector at rear of vehicle. Fits most current model pickups. Available in 7' or 10' lengths