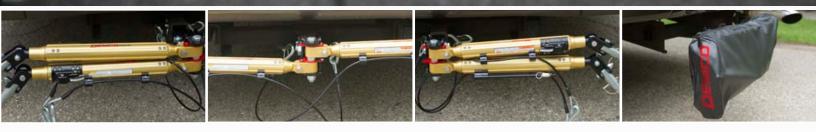

# SUPPLEMENTAL BRAKING SYSTEMS

| Air Force One, Stay-In-Play Duo20 |
|-----------------------------------|
| Delta Force, Wireless Coachlink21 |