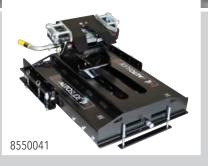

#### 21K - 8550042

- Double pivot head with polyurethane bumpers
  - Wrap around jaw with locking bar for a smoother, safer and more secure ride.
    - Long/Short Box Application
      - 21,000 lb Towing Capacity