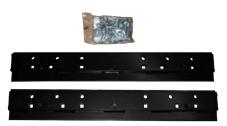

# FRAME BRACKET FIT LIST

| VEHICLE                                                                                          | YEAR                                                       | UMS-SERIES UNDER BED MOUNT | PREMIER SERIES                       | SL-SERIES                                             |
|--------------------------------------------------------------------------------------------------|------------------------------------------------------------|----------------------------|--------------------------------------|-------------------------------------------------------|
| FORD                                                                                             |                                                            |                            |                                      |                                                       |
| F150 (5 ½', 6 ½' & 8' Boxes)                                                                     | 2015-2018                                                  | N/A                        | 8552028                              | 8553015                                               |
| F150 (5 ½', 6 ½' & 8' Boxes)                                                                     | 2004-2014                                                  | 8551001                    | 8552003 or 8552004                   | 8553002                                               |
| F150 (6 ½' & 8' Boxes)                                                                           | 1997-2003                                                  | N/A                        | 8552009                              | 8553004                                               |
| F150 (6 ½' & 8' Boxes)                                                                           | 1989-1996                                                  | N/A                        | 8552005                              | 8553005                                               |
| F250/350 "Super Duty" (6 ½' & 8' Boxes)                                                          | 2017-2019                                                  | 8551009                    | 8552031                              | 8553017                                               |
| F250/350 "Super Duty" (6 ½' & 8' Boxes)                                                          | 2011-2016                                                  | 8551000                    | 8552000                              | 8553000                                               |
| F250/350 "Super Duty"                                                                            | 2005-2010                                                  | 8551000                    | 8552001 or 8552002                   | 8553001                                               |
| F250/350 "Super Duty" (6 ½' & 8' Boxes)                                                          | 1999-2004                                                  | 8551000                    | 8552006                              | 8553003                                               |
| F250 "Heavy Duty" (6 ½ & 8' Boxes)                                                               | 1997-1998                                                  | N/A                        | 8552005                              | 8553003                                               |
| F250 "Light Duty" (6 ½ & 8' Boxes)                                                               | 1997-2003                                                  | N/A<br>N/A                 | 8552009                              | 8553004                                               |
| 0 5 4                                                                                            | 1997-2003                                                  | N/A<br>N/A                 | 8552005                              | 8553005                                               |
| F250 (6 ½' & 8' Boxes)<br>F350 (6 ½' & 8' Boxes)                                                 |                                                            |                            |                                      |                                                       |
| · · · ·                                                                                          | 1992-1998                                                  | N/A                        | 8552005                              | 8553003                                               |
| F450 "Super Duty"                                                                                | 2011-2016                                                  | 8551000                    | 8552000                              | 8553000                                               |
| F450 "Super Duty"                                                                                | 2008-2010                                                  | 8551000                    | 8552001 or 8552002                   | 8553001                                               |
| F450/550 "Chassis Cab"                                                                           | 2000-2007                                                  | N/A                        | 8552005                              | Not recommended                                       |
| F Series (6 1/2' & 8' Boxes)                                                                     | 1973-1988                                                  | N/A                        | 8552005                              | 8553003                                               |
| Ranger (6 ½' Boxes)                                                                              | 2000 & earlier                                             | N/A                        | N/A                                  | 8553006                                               |
| CHEVROLET/GMC                                                                                    |                                                            |                            |                                      |                                                       |
| Silverado & Sierra 1500 (5 1/2', 6 ½' & 8' Bed) Regular, Double, and Crew Cab                    | 2014-2018                                                  | 8551008                    | 8552027                              | 8553014                                               |
| Silverado & Sierra 1500 (6 ½' and 8' Box) (tube frame)                                           | 2007-2013                                                  | 8551005                    | 8552009 or 8552013                   | 8553004                                               |
| Silverado & Sierra 1500 (5 ½' Box)                                                               | 2007-2013                                                  | 8551008                    | 8552009 or 8552013                   | 8553004                                               |
| Silverado & Sierra 1500 (6 ½ & 8' Boxes)                                                         | 1999-2007                                                  | 8551004                    | 8552009                              | 8553004                                               |
| Silverado/Sierra 1500 HD (6 ½' & 8' Boxes)                                                       | 2001-2007                                                  | 8551004                    | 8552009                              | 8553004                                               |
| Silverado/Sierra 1500 (5 ½' Box)                                                                 | 2004-2006                                                  | 8551008                    | 8552009                              | 8553004                                               |
| Silverado/Sierra 1500 (8' Box)                                                                   | 1988-1998                                                  | N/A                        | 8552009                              | 8553009                                               |
| Silverado/Sierra 1500 (6 ½' Box)                                                                 | 1988-1998                                                  | N/A                        | 8552009                              | 8553009                                               |
| Silverado/Sierra 2500 & 3500 HD (6 ½' & 8' box)                                                  | 2011-2019                                                  | 8551010                    | 8552011                              | 8553007                                               |
| Silverado/Sierra 2500 & 3500 HD (6 ½' & 8' Boxes) (Includes New Body Style)                      | 2001-2010                                                  | 8551004                    | 8552009 or 8552012                   | 8553004                                               |
| Silverado & Sierra 2500 (6 ½ & 8' Boxes)                                                         | 1999-2007                                                  | 8551004                    | 8552009                              | 8553004                                               |
|                                                                                                  | 1988-1998                                                  |                            | 8552009                              | 8553009                                               |
| Silverado/Sierra 2500 (8' Box)                                                                   |                                                            | N/A                        |                                      |                                                       |
| Silverado/Sierra 2500 (6 1/2' Box)                                                               | 1988-1998                                                  | N/A                        | 8552009                              | 8553009                                               |
| Silverado/Sierra 3500 (6 ½' and 8' Box)                                                          | 1988-2001                                                  | N/A                        | 8552009                              | 8553009                                               |
| Chevrolet/GMC Pickups (6 ½' & 8' Boxes)                                                          | 1987 & earlier                                             | N/A                        | 8552014                              | Not recommended                                       |
| Chevrolet/GMC S-10 (6 ½' Box)                                                                    | 1987 & earlier                                             | N/A                        | N/A                                  | 8553003                                               |
| DODGE                                                                                            | 2010                                                       | NT / A                     | 8552022                              | 0552010                                               |
| Ram 1500 (5 ¼′, 6 ¼′ & 8′ Boxes) No Air Suspension                                               | 2019                                                       | N/A                        | 8552032                              | 8553018                                               |
| Ram 1500 (5 ½', 6 ½' & 8' Boxes) No Air Suspension (Includes Diesel)                             | 2009-2018                                                  | N/A                        | 8552030                              | 8553010                                               |
| Ram 1500 (4x2 & 4x4)(6 ½′ & 8′ Boxes)(Includes Mega Cab)                                         | 2002-2008                                                  | 8551005                    | 8552015 or 8552016                   | 8553004                                               |
| Ram 1500                                                                                         | 1994-2001                                                  | N/A                        | 8552009                              | 8553003                                               |
| Ram 2500 (4x2 & 4x4)(6 ½ & 8' Boxes) (Includes Mega Cab) (Includes Auto                          | 2014-2018                                                  | N/A                        | 8552025                              | 8553016                                               |
| Level Rear Air Suspension)                                                                       |                                                            |                            |                                      |                                                       |
| Ram 2500 (4x2 & 4x4)(6 ½ & 8' Boxes) (Includes Mega Cab)                                         | 2013                                                       | 8551005                    | 8552015 or 8552023                   | 8553004                                               |
| Ram 2500 (4x2 & 4x4)(6 ½′ & 8′ Boxes) (Includes Mega Cab)                                        | 2003-2012                                                  | 8551005                    | 8552015 or 8552016                   | 8553004                                               |
| Ram 2500 (6 ½' & 8' Boxes)                                                                       | 1994-2002                                                  | N/A                        | 8552009                              | 8553003                                               |
| Ram 3500 (4x2 & 4x4)(6 ½' & 8' Boxes) (Includes Mega Cab)                                        | 2013-2018                                                  | 8551006*                   | 8552026                              | 8553013*                                              |
| Ram 3500 (4x4 only)(6 ½' & 8' Boxes) (Includes Mega Cab)                                         | 2003-2012                                                  | 8551005                    | 8552015 or 8552016                   | 8553004                                               |
| Ram 3500 (4x2 only)(6 ½′ & 8′ Boxes) (Includes Mega Cab)                                         | 2003-2012                                                  | 8551005                    | 8552017                              | 8553004                                               |
| Ram 3500 (6 ½ & 8' Boxes)                                                                        | 1994-2002                                                  | N/A                        | 8552009                              | 8553003                                               |
| Ram (6 ½' & 8' Boxes)                                                                            | 1993 & earlier                                             | N/A                        | 8552009                              | 8553003                                               |
| Dakota (6 ½' Box)                                                                                | 2005                                                       | N/A                        | 8552019                              | 8553003                                               |
|                                                                                                  | 2003-2004                                                  | N/A                        | 8552005                              | 8553003                                               |
| Dakota (6 ½' Box)                                                                                |                                                            |                            |                                      | 8553003                                               |
|                                                                                                  | 2002 & earlier                                             | N/A                        | 8552009                              |                                                       |
| Dakota                                                                                           | 2002 & earlier                                             | N/A                        | 8552009                              | 0000000                                               |
| Dakota<br>TOYOTA                                                                                 |                                                            |                            |                                      |                                                       |
| Dakota<br>TOYOTA                                                                                 | 2002 & earlier<br>2007-2018                                | N/A<br>N/A                 | 8552009<br>8552020                   | N/A                                                   |
| Dakota<br>TOYOTA<br>Tundra (5 ½′, 6 ½′ & 8′ Boxes)                                               |                                                            |                            |                                      |                                                       |
| Dakota<br>TOYOTA<br>Tundra (5 ½', 6 ½' & 8' Boxes)<br>Tundra (6 ½' & 8' Boxes)                   | 2007-2018                                                  | N/A                        | 8552020                              | N/A                                                   |
| Dakota<br>TOYOTA<br>Tundra (5 ½′, 6 ½′ & 8′ Boxes)<br>Tundra (6 ½′ & 8′ Boxes)<br>Tacoma         | 2007-2018<br>2001-2006<br>2001 & Earlier                   | N/A<br>N/A<br>N/A          | 8552020<br>8552009<br>N/A            | N/A<br>Not recommended<br>8553012                     |
| Dakota<br>TOYOTA<br>Tundra (5 ½', 6 ½' & 8' Boxes)<br>Tundra (6 ½' & 8' Boxes)<br>Tacoma<br>T100 | 2007-2018<br>2001-2006                                     | N/A<br>N/A                 | 8552020<br>8552009                   | N/A<br>Not recommended                                |
| Tundra (5 ½', 6 ½' & 8' Boxes)<br>Tundra (6 ½' & 8' Boxes)<br>Tacoma<br>T100<br>NISSAN           | 2007-2018<br>2001-2006<br>2001 & Earlier<br>2000 & Earlier | N/A<br>N/A<br>N/A<br>N/A   | 8552020<br>8552009<br>N/A<br>8552009 | N/A       Not recommended       8553012       8553012 |
| Dakota<br>TOYOTA<br>Tundra (5 ½', 6 ½' & 8' Boxes)<br>Tundra (6 ½' & 8' Boxes)<br>Tacoma<br>T100 | 2007-2018<br>2001-2006<br>2001 & Earlier                   | N/A<br>N/A<br>N/A          | 8552020<br>8552009<br>N/A            | N/A<br>Not recommended<br>8553012                     |

• Contact Demco at 1-800-543-3626 if your installation bracket kit is not listed.

<sup>\*</sup>Not with "Auto Level Rear Air Suspension" option