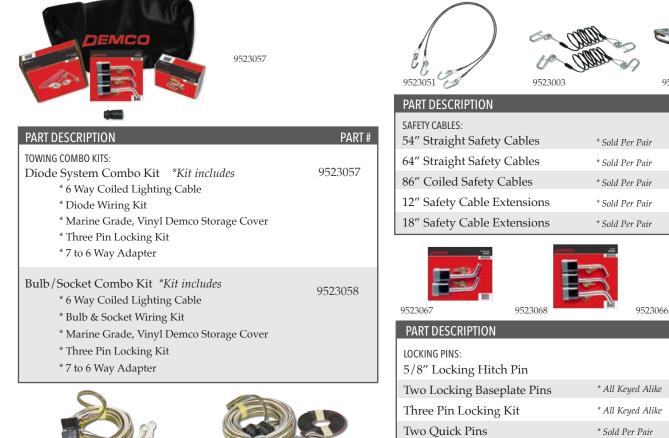

# SUPPLEMENTAL BRAKING SYSTEMS

| Air Force One, Stay-In-Play Duo20 |
|-----------------------------------|
| Delta Force, Wireless Coachlink21 |