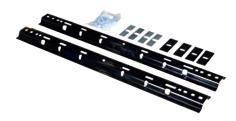

#### **Bed Rail Kits**

| PART DESCRIPTION                                              | PART # |
|---------------------------------------------------------------|--------|
| SL Series Bed Rail Kit                                        | 6012   |
| Ultra Series Bed Rail Kit                                     | 6014   |
| Premier Series Bed Rail Kit<br>Fits industry standard hitches | 6071   |