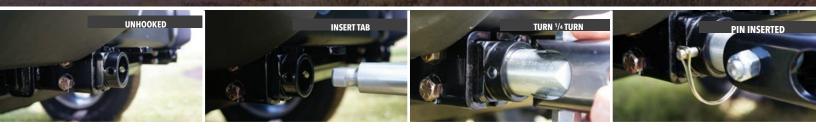

# **OE ADAPTERS**

**B&W-6140** Converts the B&W ball mount to a 21K ISR rail system. Adjustable for bed liners

\*Not for use with automatic sliding hitches

Ram 5<sup>th</sup> Wheel Prep Bracket– 6099 25K rated industry standard rail system for installed 5th Wheel Prep Hitch Package

Nissan 5<sup>th</sup> Wheel Adapter– 6200 21K rated industry strandard rail system for installed 5<sup>th</sup> wheel prep hitch package

Ford 5<sup>th</sup> Wheel Prep Bracket– 6175 25K rated industry strandard rail system for installed 5<sup>th</sup> wheel prep hitch package

Chevrolet/GMC 5<sup>th</sup> Wheel Prep Brackets

21K rated industry strandard rail system for installed 5<sup>th</sup> wheel prep hitch package

6194 for 6.5' Bed

6206 for 8' Bed