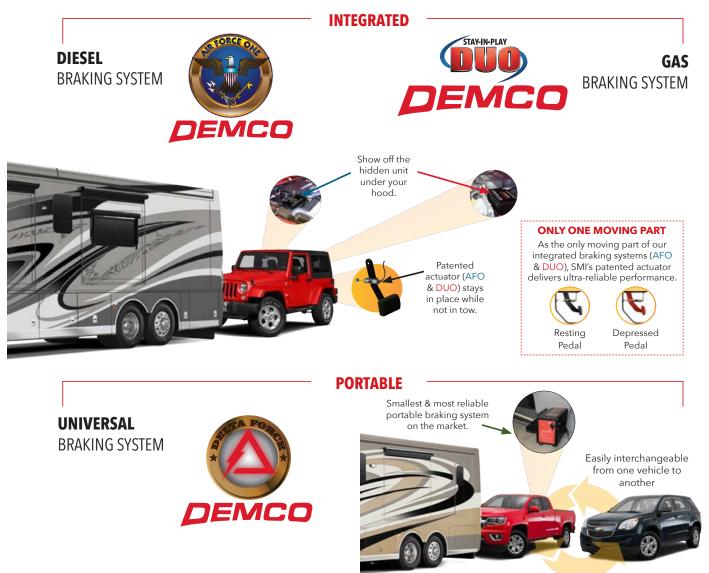

# SUPPLEMENTAL BRAKING SYSTEMS

| Air Force One, Stay-In-Play Duo20 |
|-----------------------------------|
| Delta Force, Wireless Coachlink21 |