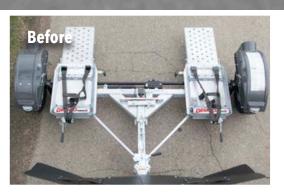

|         |
| Rav-4          | 06-12 |                                                                  | 9523126 |
|                |       |                                                                  |         |

# **KAR KADDY SS FEATURES**

## **Durable Galvanized Finish**

• For years of corrosion free use

### Hydraulic Surge Disc Brake System

• Provides safe, controlled stopping

#### **Custom Chrome Wheels**

 Radial tires make this dolly one you'll be proud of for years to come

### **Hinged Tongue**

 Hitch folds back to promote minimal storage capacity

#### **Tilt-bed Frame**

 Provides fast, easy loading.
Positive locking mechanism on tilt-bed; does not require a separate loose pin

ARKADDY

#### Auto Steer

• Steerable axle allows for tighter turns



Unfolded Kar Kaddy<sup>™</sup> SS length is 133"

Many RV park lots are not deep enough to accommodate your motorhome and tow dolly.



#### Folded Kar Kaddy TM SS length is 67"

By using only half the space, you can fit both the motorhome and tow dolly comfortably in almost any RV lot. Or you can store your tow dolly in front of your car in your garage at home.



**Folding Ramps** 

• Ramps fold up to allow for

RV park or garage

comfortable fit in almost any

# **TOW DOLLIES**



- EZ-Latch coupler
- Disc brakes
- Hydraulic surge brake system
- Sealed bearing hubs with a 3-year unlimited warranty
- Radial tires and dual safety chains
- Less than 100 lbs. tongue weight when loaded, for improved ride and handling of towed vehicles
- Lowest loading clearance on the market





- 9713045