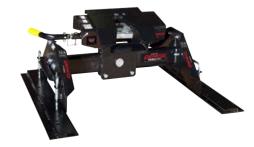

# **DEMCO AUTOSLIDE** 5<sup>TH</sup> WHEEL HITCHES

# Making Life Easy

Peace of mind. What's that worth? With the Autoslide you will have the peace of mind that comes with towing and not having to worry about cornering in tight spaces, getting in and out of the truck to pull a pin and manually slide the hitch!

# **13K AUTOSLIDE**

13K Above Bed Mount Industry Standard Bed Rails Included

13K Above Bed Mount Bed Rails NOT Included

13K Under Bed Mount (UMS)

- **No locking plate required** for standard pin boxes to activate slide mechanism
- Wrap around jaw with locking bar for a smoother, safer and more secure ride
- 22 1/2 INCHES of travel to help get in and out of those tight spots
- Up to 2 3/4" side-to-side travel to keep your pinbox from hitting bed rails or Tonneau-cover rails
- Industry standard bed rail mounting