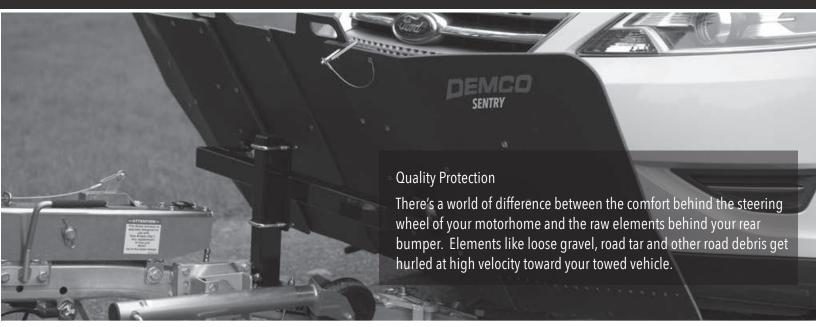

## **VICTORY SERIES TOW BARS**

| Tow Bars                 | 14-15 |
|--------------------------|-------|
| Accessories              |       |
| Sentry Deflector         | 17    |
| Tabless Baseplates       |       |
| Classic Style Baseplates |       |
| Towed Connectors         |       |
|                          |       |