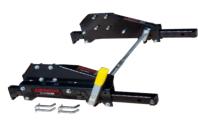

# **RECON 5TH WHEEL HITCH**

# DEMCO REC©N

features a geometric, lightweight, two piece design. No additional adapter plates or cables needed to install on a king pin.

- Fits ANY standard 4" 2-5/16" Gooseneck Ball Mount (Gooseneck Ball Mount must be rated at least 21K)
- Industry standard ISR applications
- Flat deck applications with recessed gooseneck ball
- Latch handle built in no additional levers or rods needed to hook or unhook
- Lighter weight, two piece design for easy install and removal
- Wrap around jaw with lock bar for stronger, more secure, safer towing experience
- Dual articulation head for easy hookup and release on uneven terrain
- 3 height adjustments 15-1/2" to 18"
- 21,000 lb. towing capacity
- Made in the USA

| PART DESCRIPTION                                | PART #  |
|-------------------------------------------------|---------|
| ISR Mount (rails not included)*                 | 8550043 |
| ISR Mount (rails not included)*                 | 8550044 |
| 2 <sup>5</sup> / <sub>16</sub> Goose Ball Mount | 8550045 |
| Flat Deck (recessed 2 5/16 Goose Ball Mount)    | 8550046 |