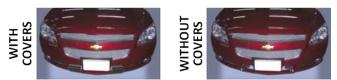

new tabless design from Demco
- Practically invisible
- Tabs stay on the tow bar
- Never lose a tab again!
- Easy hook-up and disconnect
- Demco tabless baseplates will work with other manufacturer's tow bars, with and without adapters.
- Bolts permanently to the chassis of the towed vehicle and provides secure, reliable attachment point for all Demco tow bars
- Tabless baseplates available for many models. *Check with your dealer or Demco website for availability*

# **CLASSIC STYLE BASEPLATES**



- Bolts permanently to the chassis of the towed vehicle and provides a secure, reliable attachment point for all Demco tow bars.
- Hooking to a Demco baseplate is easy two attaching pins with quick pins and two safety cables with safety hook retainers



Plastic Baseplate Pull Ear Covers 5899



#### **CLASSIC STYLE BASEPLATE ADAPTERS**

\* Adapt Demco baseplates to other manufacturers' tow bars

| PART DESCRIPTION                                                                                                                                        | PART #  |
|---------------------------------------------------------------------------------------------------------------------------------------------------------|---------|
| Roadmaster Eagle™ & Eagle 8000™                                                                                                                         | 9523014 |
| Valley Ind. Utility Tow Bar & Reese® Tow Champ                                                                                                          | 9523015 |
| Roadmaster Falcon 5250