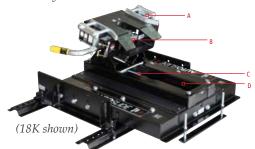

# **18K & 21K AUTOSLIDE**

18K & 21K Above Bed Mount Industry Standard Bed Rails Included

18K & 21K Above Bed Mount Bed Rails NOT Included

18K & 21K Under Bed Mount (UMS)

A. **No locking plate required** for standard pin boxes to activate slide mechanism

B. Wrap around jaw with locking bar for a smoother, safer and more secure ride

- C. Slides utilizing rack and pinion gear technology
- D. Up to 14" of travel to help get in and out of those tight spots