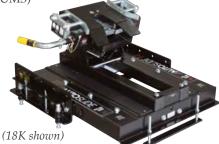

# **18K & 21K AUTOSLIDE**

18K & 21K Above Bed Mount Industry Standard Bed Rails Included

18K & 21K Above Bed Mount Bed Rails NOT Included

18K & 21K Under Bed Mount (UMS)

A. **No locking plate required** for standard pin boxes to activate slide mechanism

B. Wrap around jaw with locking bar for a smoother, safer and more secure ride

- C. Slides utilizing rack and pinion gear technology
- D. Up to 14" of travel to help get in and out of those tight spots

#### Additional Autoslide Information:

- Automatic sliding 5<sup>th</sup> wheel hitch
- Fits industry standard rails
- Low profile design
- Easy access for routine maintenance
- See page 10 for 5th wheel prep fits
- Three mounting systems to fit your needs
- 3 vertical height adjustments to help you level truck and trailer
- 5 year warranty
- Made in the USA with American steel
- \* Frame Mounting Brackets must be ordered separately
- \* Need locking plate with Glide Ride, Mor Ryde, Trailair Tri Glide, Trailair Flexair, Rota Flex or 5<sup>th</sup> Airborne pin boxes