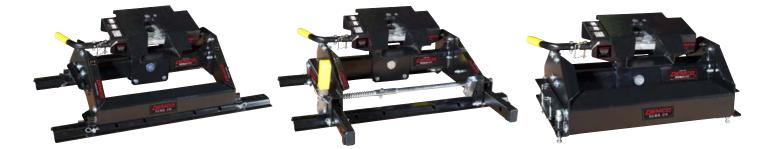

#### **PREMIER SERIES HIJACKER 5TH WHEEL HITCHES**

- Wrap around jaw with locking bar for a smoother, safer and more secure ride
- Long and short box applications
- 16K & 21K towing capacities
- Double pivot heads w/ polyurethane bumpers
- Powder coated finish
- Mounting kits available for most full size trucks
- Five year warranty

#### **Premier Series Double Pivot**

Bed rails included. Frame mounting brackets must be ordered separately

> 16K - 8550025 21K - 8550027

- 16K & 21K towing capacities
  - Long box application
  - Four vertical height adjustments
  - See page 11 for OE Prep Mounting Kits

#### Premier Series Double Pivot Slider

Bed rails included. Frame mounting brackets must be ordered separately

> 16K - 8550026 21K - 8550028

- 16K & 21K towing capacities
- Short box application
- Four vertical height adjustments
  - See page 11 for OE Prep Mounting Kits

#### **SL SERIES HIJACKER 5<sup>TH</sup> WHEEL HITCHES**

- Wrap around jaw with locking bar for a smoother, safer and more secure ride
- Long and short box applications
- 16K & 21K towing capacities
- Double pivot heads w/ polyurethane bumpers
- Powder coated finish
- Mounting kits available for most full size trucks
- Five year warranty

#### **SL Series Flat Deck**

Bed rails included. Frame mounting brackets must be ordered separately

**SL Series Double Pivot Slider** 

Bed rails included. Frame mounting brackets must be ordered separately

#### 16K - 8550029

21K - 8550030

- Wrap around jaw with locking bar for a smoother, safer and more secure ride.
  - Four vertical height adjustments
    - 16K & 21K towing capacities
- Double pivot head with polyurethane bumpers
  - Upgrade kits available to change with your towing needs