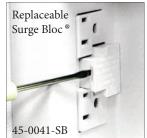

# ADDITIONAL SURGE SUPRESSOR FEATURES (45-0041-WH only)

15 Amp/125 Volt duplex surge receptacle with replaceable Surge Bloc  $\,^*$ 

- Maximum surge current 12,000 amps
- Peak suppression voltage 1,000 volts
- Hot/Neutral, Hot/Ground, Neutral/Ground
- Total maximum surge dissipation 340 joules