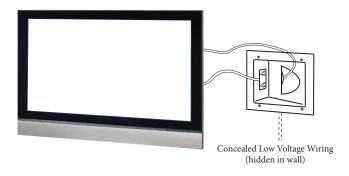

# **Recessed Low Voltage Media Plate**

with Duplex Receptacle 45-0031-WH with Duplex Surge Suppressor 45-0041-WH

**DataComm Electronics'** new, patented Recessed Low Voltage Media Plate with Duplex Receptacle/Duplex Surge Suppressor offers the convenience of a duplex receptacle and a recessed plate with enough room to store low voltage cables behind your flat panel TV.

### **FEATURES**

- Low profile design fits behind the industry's thinnest mounts and TV's
- Conceal multiple AV cables behind your flat panel TV
- 15 Amp/125 Volt duplex receptacle tamper resistant\*
- Oulet box included
- Mounting wings are attached to the media plate and fasten tightly against the back of the drywall
- Quick and easy to install
- No additional parts necessary