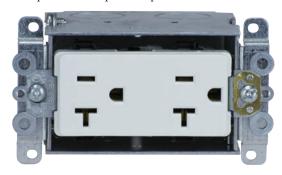

### **FEATURES**

- Low profile design fits behind the industry's thinnest mounts and TV's
- Conceal multiple AV cables behind your HDTV
- Commercial Grade 20 Amp/125 Volt Duplex Receptacle
- Steel Outlet Box\* included:
  - ► 2 ¾" Single Gang
  - ► Contains 8 knockouts for conduit or armored cable mounting options
- Large recessed cavity holds multiple low voltage cables
- Metal mounting wings are attached to the media plate and fasten tightly against the back of the drywall
- Quick and easy to install
- No additional parts necessary

## **COMMERCIAL GRADE OUTLET FEATURES**

- 20 Amp/125 Volt Duplex Receptacle\* 5-20R
  - ► 2 Pole
  - ▶ 3 Wire Grounding
  - ► Push-In Rear Connection and Side Screw Terminals
  - ► Tamper Resistant

White

1/16

20 Amp/125 Volt Duplex Receptacle and Steel Outlet Box

Top View - Mounted Between Studs

Installation Diagram - Front View