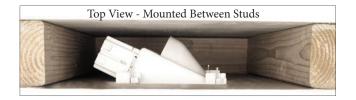

White

1/16

20 Amp/125 Volt Duplex Receptacle and Steel Outlet Box

Top View - Mounted Between Studs

Installation Diagram - Front View