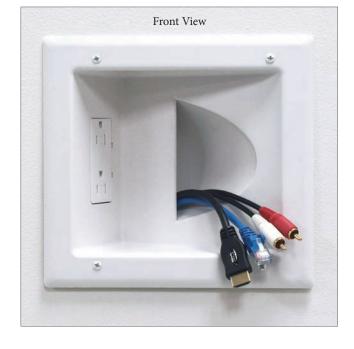

# **Recessed Low Voltage Media Plate**

with Duplex Receptacle 45-0031-WH with Duplex Surge Suppressor 45-0041-WH

**DataComm Electronics'** new, patented Recessed Low Voltage Media Plate with Duplex Receptacle/Duplex Surge Suppressor offers the convenience of a duplex receptacle and a recessed plate with enough room to store low voltage cables behind your flat panel TV.

### **FEATURES**

- Low profile design fits behind the industry's thinnest mounts and TV's
- Conceal multiple AV cables behind your flat panel TV
- 15 Amp/125 Volt duplex receptacle tamper resistant\*
- Oulet box included
- Mounting wings are attached to the media plate and fasten tightly against the back of the drywall
- Quick and easy to install
- No additional parts necessary

Installation Diagram - Front View