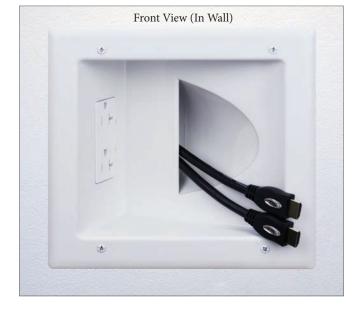

Installation Diagram - Front View

### **FEATURES**

- Low profile design fits behind the industry's thinnest mounts and TV's
- Conceal multiple AV cables behind your flat panel TV
- 15 Amp/125 Volt duplex receptacle tamper resistant\*
- Oulet box included
- Mounting wings are attached to the media plate and fasten tightly against the back of the drywall
- Quick and easy to install
- No additional parts necessary

# ADDITIONAL SURGE SUPRESSOR FEATURES (45-0041-WH only)

15 Amp/125 Volt duplex surge receptacle with replaceable Surge Bloc  $\,^*$ 

- Maximum surge current 12,000 amps
- Peak suppression voltage 1,000 volts
- Hot/Neutral, Hot/Ground, Neutral/Ground
- Total maximum surge dissipation 340 joules