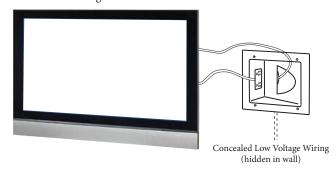

ge cables
- Metal mounting wings are attached to the media plate and fasten tightly against the back of the drywall
- Quick and easy to install
- No additional parts necessary

## **COMMERCIAL GRADE OUTLET FEATURES**

- 20 Amp/125 Volt Duplex Receptacle\* 5-20R
  - ► 2 Pole
  - ▶ 3 Wire Grounding
  - ► Push-In Rear Connection and Side Screw Terminals
  - ► Tamper Resistant

#### NEW CONSTRUCTION COMPATIBLE

Use in conjunction with the Full-Size Rough-In Bracket (part #45-0102) for residential and commercial new construction.

Part Number Min. Order/Master Ctn. Description

45-0032-WH Recessed Low Voltage Media Plate with 20 Amp Duplex Receptacle,

White

1/16



20 Amp/125 Volt Duplex Receptacle and Steel Outlet Box



Top View - Mounted Between Studs



Installation Diagram - Front View