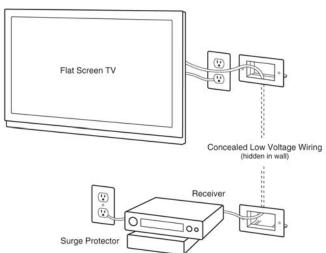

Use the Easy Mount Recessed Low Voltage Cable Plate to install low voltage cables behind your flat panel TV, your amplifier or other audio and video devices. The wall plate can be installed upright or upside down. Mounting wings are designed for use in walls up to 1" in thickness.