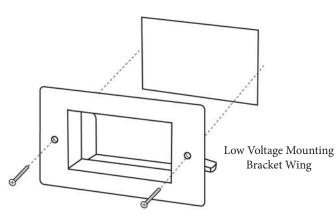

## Easy Mount Recessed Low Voltage Cable Plate 45-0008 Slim Fit 45-0009

**DataComm Electronics'** new Easy Mount Recessed Low Voltage Cable Plates are designed to be installed without "low voltage mounting plates" or "old work mud rings". The mounting wings are molded into the Easy Mount wall plate and fasten tightly against the back of the drywall.

Use the Easy Mount Recessed Low Voltage Cable Plate to install low voltage cables behind your flat panel TV, your amplifier or other audio and video devices. The wall plate can be installed upright or upside down. Mounting wings are designed for use in walls up to 1" in thickness.