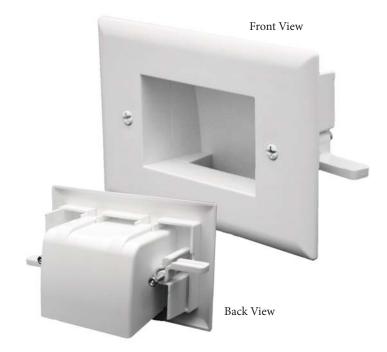

## Easy Mount Recessed Low Voltage Cable Plate 45-0008 Slim Fit 45-0009

**DataComm Electronics'** new Easy Mount Recessed Low Voltage Cable Plates are designed to be installed without "low voltage mounting plates" or "old work mud rings". The mounting wings are molded into the Easy Mount wall plate and fasten tightly against the back of the drywall.

Use the Easy Mount Recessed Low Voltage Cable Plate to install low voltage cables behind your flat panel TV, your amplifier or other audio and video devices. The wall plate can be installed upright or upside down. Mounting wings are designed for use in walls up to 1" in thickness.