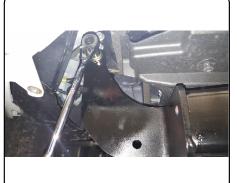

2. Lift hitch into position, locating the vehicle tow loops under the hitch mounting plates.

5. Insert 5/8" carriage bolts through the hitch mounting plates and tow loops. Secure hitch to tow loops by attaching supplied spacers and 5/8" flange nuts to carriage bolts.

6. Torque all M10 fasteners to 48 ft-lbs, all M12 fasteners to 86 ft-lbs and all 5/8" fasteners to 210 ft-lbs.