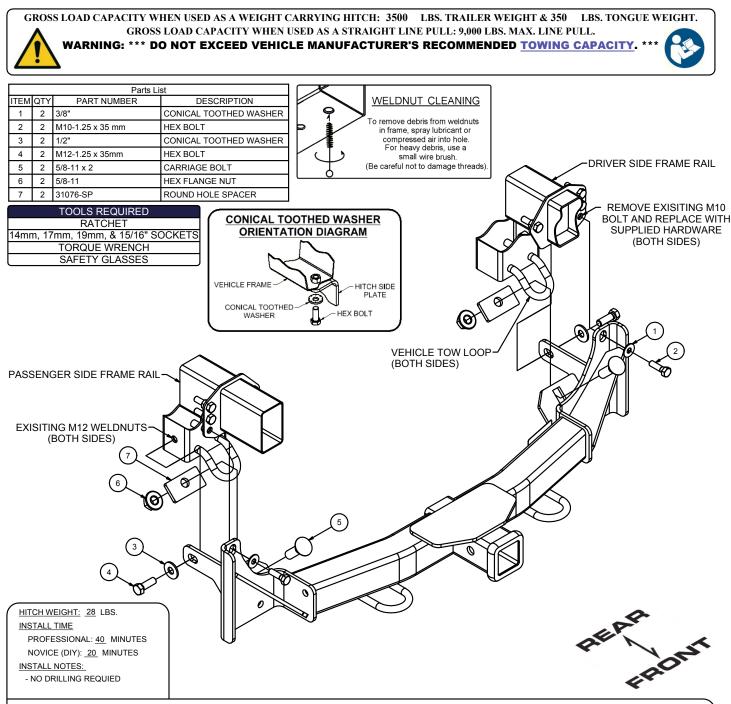

## **INSTALLATION STEPS**

31076

- 1. Remove (1) hex bolt from the end of each frame rail with a 14mm socket (lowest outer bolt on each side) and return to vehicle owner. These will be replaced with the included M10 hardware.
- 2. Lift hitch into position, locating the vehicle's tow loops under the hitch mounting plates.
- 3. Loosely install the included M10 hex bolts with 3/8" conical tooth washers into weldnuts which bolts were removed in STEP 2.
- 4. Loosely install M12 bolts with 1/2" conical tooth washers into exisiting weldnuts on the outsides of frame rails.
- 5. Insert 5/8" carriage bolts through the hitch mounting plates and tow loops. Secure hitch to tow loops by attaching supplied spacers and 5/8" flange nuts to carriage bolts.
- 6. Torque all M10 fasteners to 48 ft-lbs, all M12 fasteners to 86 ft-lbs and all 5/8" fasteners to 210 ft-lbs.

## **INSTALLATION WALKTHROUGH:**

1. Remove one (1) hex bolt from the end of each frame rail with a 14mm socket (lowest outer bolt on each side) and return to vehicle owner. These will be replaced with the included M10 hardware.

2. Lift hitch into position, locating the vehicle tow loops under the hitch mounting plates.

## **INSTALLATION WALKTHROUGH:**

3. Loosely install the included M10 hex bolts with 3/8" conical tooth washers as shown on the page 2 diagram.

4. Loosely install M12 bolts with 1/2" conical tooth washers into existing weldnuts on the outsides of frame rails.

5. Insert 5/8" carriage bolts through the hitch mounting plates and tow loops. Secure hitch to tow loops by attaching supplied spacers and 5/8" flange nuts to carriage bolts.

6. Torque all M10 fasteners to 48 ft-lbs, all M12 fasteners to 86 ft-lbs and all 5/8" fasteners to 210 ft-lbs.