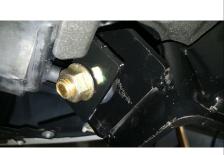

## **INSTALLATION WALKTHROUGH:**

1. Remove one (1) hex bolt from the end of each frame rail with a 14mm socket (lowest outer bolt on each side) and return to vehicle owner. These will be replaced with the included M10 hardware.

## **INSTALLATION WALKTHROUGH:**

3. Loosely install the included M10 hex bolts with 3/8" conical tooth washers as shown on the page 2 diagram.

4. Loosely install M12 bolts with 1/2" conical tooth washers into existing weldnuts on the outsides of frame rails.