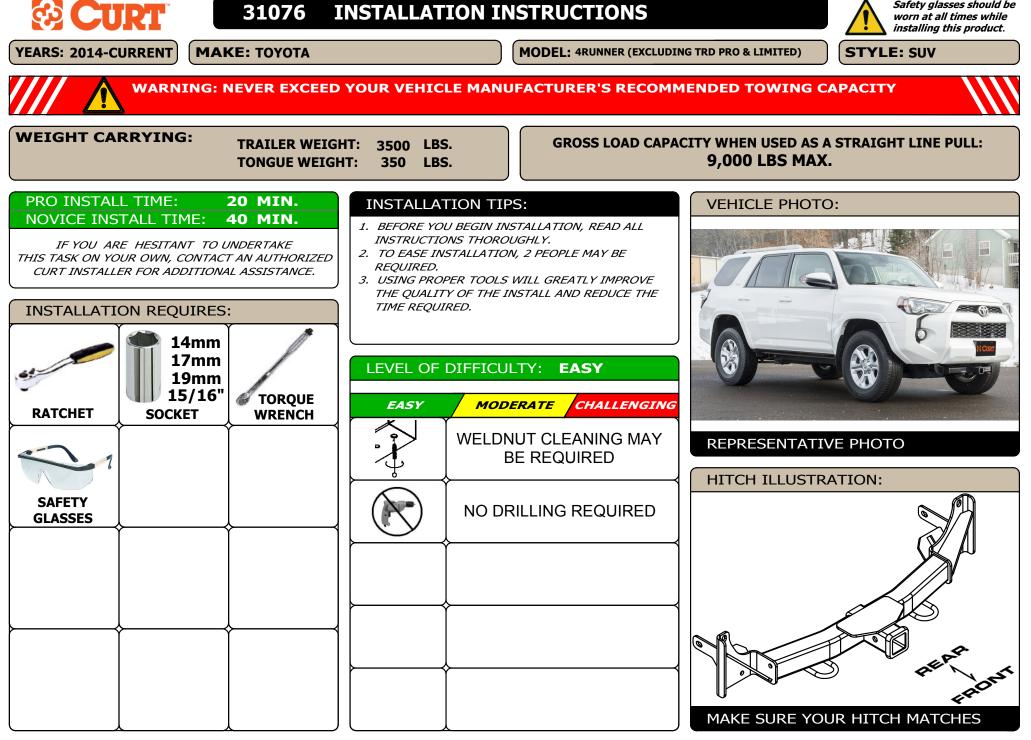

# **TOYOTA 4RUNNER**

#### INSTALLATION INSTRUCTIONS 31076

Safety glasses should be worn at all times while