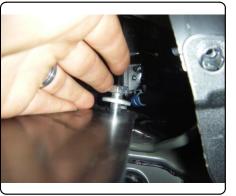

## **INSTALLATION WALKTHROUGH:**

1. Remove one (1) hex bolt from the end of each frame rail with a 14mm socket (lowest outer bolt on each side) and return to vehicle owner. These will be replaced with the included M10 hardware.