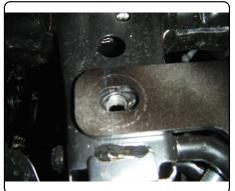

## **INSTALLATION WALKTHROUGH:**

3. Loosely install the included M10 hex bolts with 3/8" conical tooth washers as shown on the page 2 diagram.

4. Loosely install M12 bolts with 1/2" conical tooth washers into existing weldnuts on the outsides of frame rails.