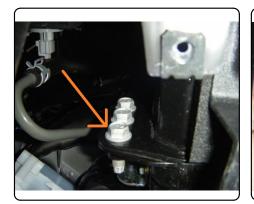

## **INSTALLATION WALKTHROUGH:**

1. Remove one (1) hex bolt from the end of each frame rail with a 14mm socket (lowest outer bolt on each side) and return to vehicle owner. These will be replaced with the included M10 hardware.