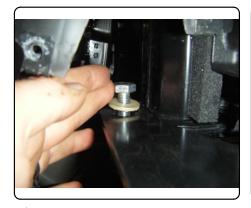

5. Insert 5/8" carriage bolts through the hitch mounting plates and tow loops. Secure hitch to tow loops by attaching supplied spacers and 5/8" flange nuts to carriage bolts.

6. Torque all M10 fasteners to 48 ft-lbs, all M12 fasteners to 86 ft-lbs and all 5/8" fasteners to 210 ft-lbs.