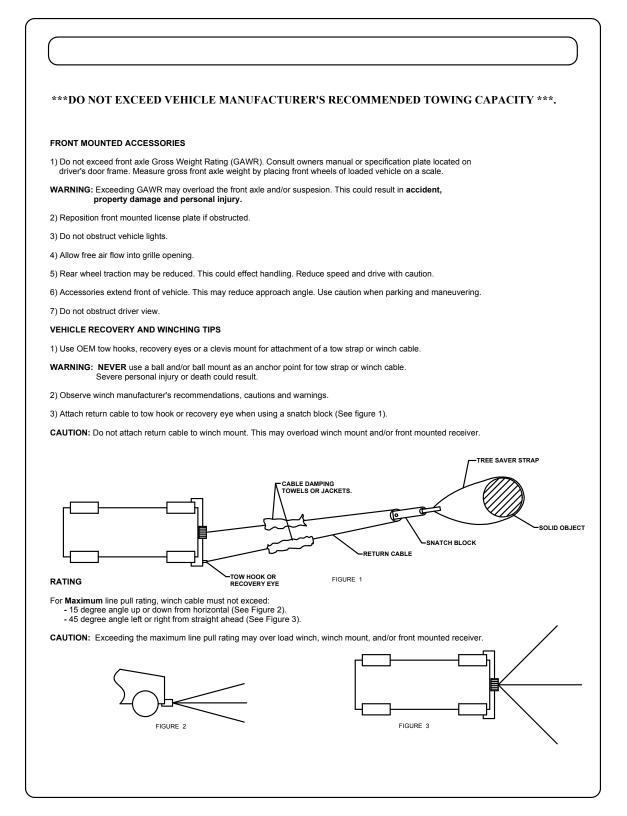

### PERIODICALLY CHECK THIS RECEIVER HITCH TO ENSURE THAT ALL FASTENERS ARE TIGHT AND THAT ALL STRUCTURAL COMPONENTS ARE SOUND.