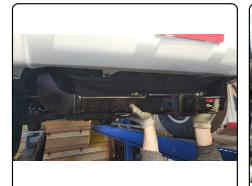

2. Lift hitch into position, locating the vehicle tow loops under the hitch mounting plates.