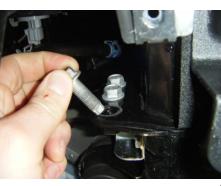

## **INSTALLATION WALKTHROUGH:**

3. Loosely install the included M10 hex bolts with 3/8" conical tooth washers as shown on the page 2 diagram.

4. Loosely install M12 bolts with 1/2" conical tooth washers into existing weldnuts on the outsides of frame rails.