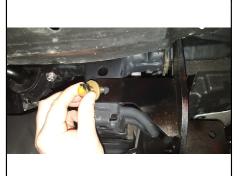

2. Lift hitch into position, locating the vehicle tow loops under the hitch mounting plates.