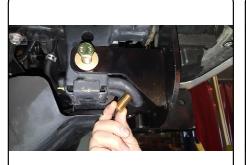

5. Insert 5/8" carriage bolts through the hitch mounting plates and tow loops. Secure hitch to tow loops by attaching supplied spacers and 5/8" flange nuts to carriage bolts.

6. Torque all M10 fasteners to 48 ft-lbs, all M12 fasteners to 86 ft-lbs and all 5/8" fasteners to 210 ft-lbs.