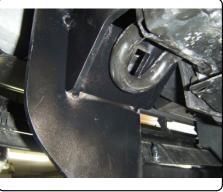

## **INSTALLATION WALKTHROUGH:**

1. Remove one (1) hex bolt from the end of each frame rail with a 14mm socket (lowest outer bolt on each side) and return to vehicle owner. These will be replaced with the included M10 hardware.