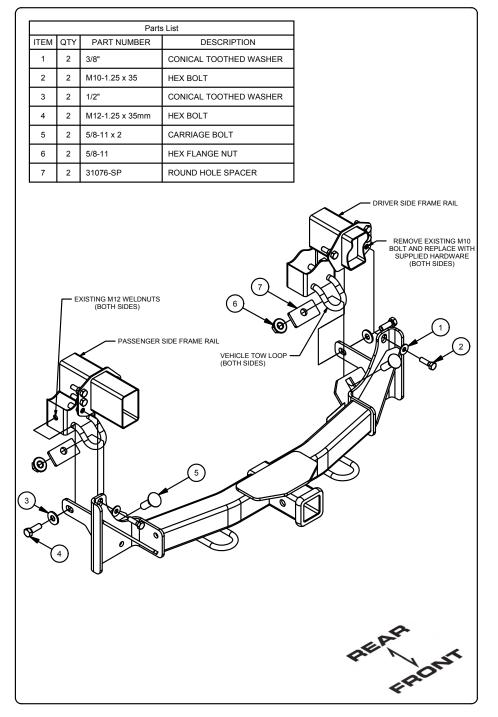

## **INSTALLATION STEPS**

31076

- 1. Remove (1) hex bolt from the end of each frame rail with a 14mm socket (lowest outer bolt on each side) and return to vehicle owner. These will be replaced with the included M10 hardware.
- 2. Lift hitch into position, locating the vehicle's tow loops under the hitch mounting plates.
- 3. Loosely install the included M10 hex bolts with 3/8" conical tooth washers into weldnuts which bolts were removed in STEP 2.
- 4. Loosely install M12 bolts with 1/2" conical tooth washers into exisiting weldnuts on the outsides of frame rails.
- 5. Insert 5/8" carriage bolts through the hitch mounting plates and tow loops. Secure hitch to tow loops by attaching supplied spacers and 5/8" flange nuts to carriage bolts.
- 6. Torque all M10 fasteners to 48 ft-lbs, all M12 fasteners to 86 ft-lbs and all 5/8" fasteners to 210 ft-lbs.

## **INSTALLATION WALKTHROUGH:**

1. Remove one (1) hex bolt from the end of each frame rail with a 14mm socket (lowest outer bolt on each side) and return to vehicle owner. These will be replaced with the included M10 hardware.

2. Lift hitch into position, locating the vehicle tow loops under the hitch mounting plates.

## **INSTALLATION WALKTHROUGH:**

3. Loosely install the included M10 hex bolts with 3/8" conical tooth washers as shown on the page 2 diagram.

4. Loosely install M12 bolts with 1/2" conical tooth washers into existing weldnuts on the outsides of frame rails.

5. Insert 5/8" carriage bolts through the hitch mounting plates and tow loops. Secure hitch to tow loops by attaching supplied spacers and 5/8" flange nuts to carriage bolts.

6. Torque all M10 fasteners to 48 ft-lbs, all M12 fasteners to 86 ft-lbs and all 5/8" fasteners to 210 ft-lbs.