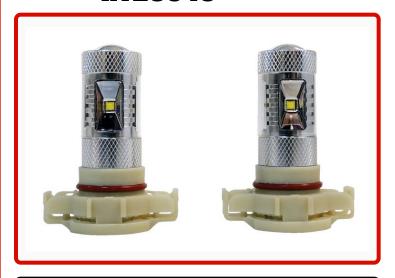

## **LED Fog Lamp Bulb Kit**

Part #

RT28045

Direct-Fit

Installs in place of OEM fog lamp bulbs

No Cutting or Splicing Necessary

Equip your vehicle with an LED Fog Lamp Bulb Kit by . Each bulb features 6 Cree LED's that produce 2400 lumens at only 7.2 watts, resulting in an impressive amount of light without the need to upgrade the charging system of the vehicle. The color output from these bulbs is 6000k. Included are 2 direct-fit LED Fog Lamp Bulbs. No cutting or splicing is necessary.

**Notes** 

Each Lamp Includes 6 Cree LED's that produce 2,400

Each Lamp Rated at 7.2 Watts / .6 Amps Draw at 12

**Applications** 

Universal

**Attributes** 

Construction Metal & Plastic

Color Silver