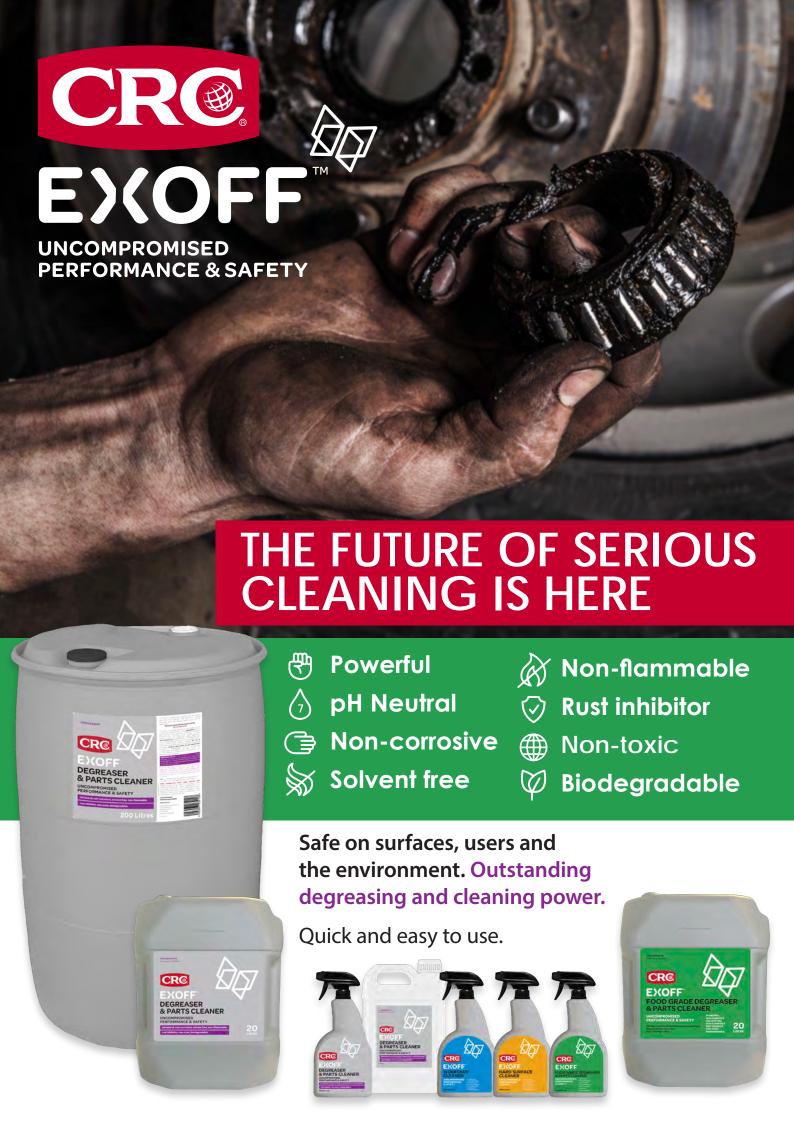

# NEW TECHNOLOGY FORMULATED TO GET THE JOB DONE & DONE PROPERLY

#### For those that care about:

user safety, surface protection and environmental impact.

# THROW OUT THOSE OLD TECHNOLOGY SIMPLE CLEANERS THEY JUST DON'T GIVE YOU THE PERFORMANCE AND SAFETY YOU NEED.

CRC Exoff new generation technology delivers uncompromised performance and safety, removes tough grease, oil and contaminants quickly, easily and safely.

#### **POWERFUL**

Uncompromised performance.

#### **PH NEUTRAL**

Much safer on you, surfaces and the environment. CRC Exoff is not highly acidic or alkaline.

#### **NON-CORROSIVE**

Won't damage soft human tissue, soft surfaces or bright metals like aluminium or brass. Use CRC Exoff with confidence.

#### SOLVENT FREE

No harmful fumes or vapours – safer for users and surfaces. Perfect for confined spaces. Avoids potential health impacts. CRC Exoff has a longer dwell and work time than solvent based cleaners making tough cleaning easier.

#### **NON-FLAMMABLE**

Use with confidence in busy workshops and trade environments without fear of ignition. CRC Exoff is safe to use around ignition sources.

#### **CONTAINS RUST INHIBITORS**

Prevents corrosion and flash rust while cleaning.

#### **NON-TOXIC**

Safe on users and the environment, no dangerous fumes or smells.

#### **BIODEGRADABLE**

All ingredients are readily decomposable avoiding pollution and environmental impacts.