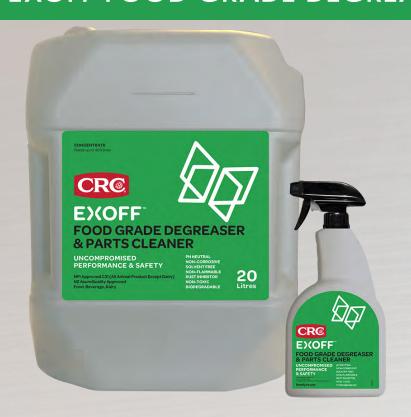

## **EXOFF FOOD GRADE DEGREASER & PARTS CLEANER**

Formulated to penetrate and dissolve tough grease, animal fats and oils for easy removal – safely.

MPI Approved C31 (All Animal Product Except Dairy). NZ AsureQuality Approved (Food, Beverage, Dairy).

APPLICATIONS: Mechanical equipment, motors, tools, benches, walls, floors, filters, grills, drills, grinders, rollers, dies, moulds (injection, plastic, steel, aluminium), chains, conveyers, wire rope, robotics, hoists and more.

| Size          | Product Code |
|---------------|--------------|
| 750ml trigger | 3420         |
| 20L           | 3423         |