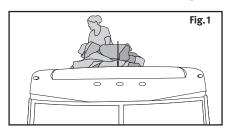

#### Installation

- **1.** With another person lift the cover to the roof.
- **2.** Carefully climb up on the roof and take your cover out of its storage bag (Fig. 1). Place the rolled-up cover at the front center of the roof and unroll down the center of the RV toward the back (Fig. 2).