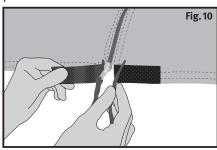

Your cover is equipped with extra long zipper pulls. To secure the zipper pulls so that they do not drag on the ground bring the ends of the zipper pulls up and tuck them into the rip-and-grip closure located at the base of the zipper along the hem (Fig. 10).