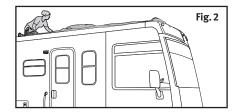

#### Installation

- **1.** With another person lift the cover to the roof.
- **2.** Carefully climb up on the roof and take your cover out of its storage bag (Fig. 1). Place the rolled-up cover at the front center of the roof and unroll down the center of the RV toward the back (Fig. 2).