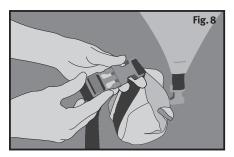

#### 5. For all RVs

Included with your cover is a toss bag to help you attach the straps under your RV. Before you begin fill your toss bag with rocks or something of equal weight equivalent. Clip the toss bag to the buckle strap attached to the tension panel (Fig 8). Now toss the bag under your RV to the buckle on the opposite side (Fig 9). Unclip the strap from the bag and buckle the bag to the next strap. Repeat with the remaining straps.