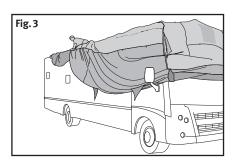

**3a.** Starting at the front, unfold your cover from the center outwards. Continue unfolding the cover as you work toward the back, letting it fall over the sides of your RV (Fig. 3). Make sure the corners of