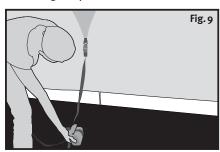

#### 5. For all RVs

Included with your cover is a toss bag to help you attach the straps under your RV. Before you begin fill your toss bag with rocks or something of equal weight equivalent. Clip the toss bag to the buckle strap attached to the tension panel (Fig 8). Now toss the bag under your RV to the buckle on the opposite side (Fig 9). Unclip the strap from the bag and buckle the bag to the next strap. Repeat with the remaining straps.