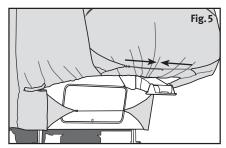

#### 4b. For 5th wheel RVs

Connect and loosely tighten the tension panel strap across the bottom front of the nose of your 5th wheel (Fig. 5). Then connect the rip-and-grip tabs that fold in on either side just under the nose of your 5th wheel (Fig. 6). Adjust and tighten straps as necessary for a snug fit.