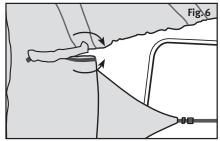

#### 4b. For 5th wheel RVs

Connect and loosely tighten the tension panel strap across the bottom front of the nose of your 5th wheel (Fig. 5). Then connect the rip-and-grip tabs that fold in on either side just under the nose of your 5th wheel (Fig. 6). Adjust and tighten straps as necessary for a snug fit.