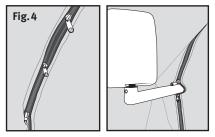

### 4a. For class A and class C RVs

Your cover is equipped with triple zipper pulls on the front side panels (Fig. 4). These extra zipper pulls allow the cover to fit RVs with mirrors that do not fold against the RV. Zip all three zipper pulls down to the mirror height, then zip the bottom zipper to the bottom of the cover. Create an opening at the mirror height by zipping the top zipper up slightly and the center zipper down slightly. Slip the opening over the mirror and close the top and bottom zippers around the mirror post. Finish by zipping all the panels closed on your cover then pull the elasticized corners down over both bumpers of your RV.