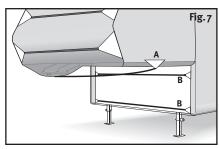

#### 4c. For toy hauler RVs

If your Toy Hauler is a trailer type skip to step 5. If your Toy Hauler is a 5th wheel type, Unzip the second zipper from the front up to the bottom of the overhang on both sides. Buckle a strap to the upper tension panel (Fig. 7) (A) on the side of the overhang and bring it across to the other side and buckle. Repeat with the lower tension panels (Fig. 7) (B).