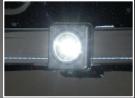

## **LED Strip Lighting Kits**

**OSRAM LEDs** 

Sensor Switch

- High-power OSRAM LEDs provide bright illumination of the truck bed, toolbox, or any area the kits are mounted.
   Each kit is created utilizing 3M's Light-by-Wire technology, a low-profile, flexible and durable system providing 100% weather-proof protection.
- Truck Bed and Single Strip Light Kit features fully electronic capacitive sensor switch to turn the lights on and off. Simply wave your hand within ¼ inch of the switch and the kit turns on and off, no need to search for any switch in the dark. (Automatically shuts off after 20 minutes to prevent battery drainage.)
- ▼ Easy installation with pre-applied 3M Automotive Attachment Tape.