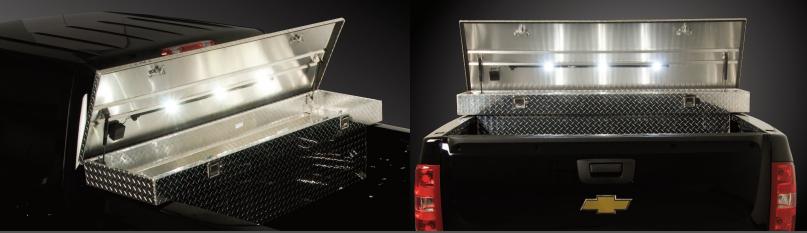

## **LED Strip Lighting Kits**

**OSRAM LEDs** 

Sensor Switch

- High-power OSRAM LEDs provide bright illumination of the truck bed, toolbox, or any area the kits are mounted.
   Each kit is created utilizing 3M's Light-by-Wire technology, a low-profile, flexible and durable system providing 100% weather-proof protection.
- Truck Bed and Single Strip Light Kit features fully electronic capacitive sensor switch to turn the lights on and off. Simply wave your hand within ¼ inch of the switch and the kit turns on and off, no need to search for any switch in the dark. (Automatically shuts off after 20 minutes to prevent battery drainage.)
- ▼ Easy installation with pre-applied 3M Automotive Attachment Tape.

## LED Toolbox Lighting Kit

LED Truck Bed Lighting Kit

3M Light-by-Wire Technology

OSRAM LEDs

Toolbox Kit includes battery power pack (batteries not included)

| <b>Part#</b> | <b>Description</b>            | <b>Year</b> | UPC          |
|--------------|-------------------------------|-------------|--------------|
| 235010       | LED Truck Bed Lighting Kit    | Universal   | 010536233346 |
| 235020       | LED Single Strip Lighting Kit | Universal   | 010536233353 |
| 235030       | LED Toolbox Lighting Kit      | Universal   | 010536233360 |
| 235040       | Battery Wiring Kit            | Universal   | 010536233377 |

LED Truck Bed Lighting Kit #235010

LED Toolbox Lighting Kit #235030

Truck Accessories 
LED Lighting

Tel: 800-505-3274

LED Single Strip Lighting Kit #235020

Battery Wiring Kit #235040