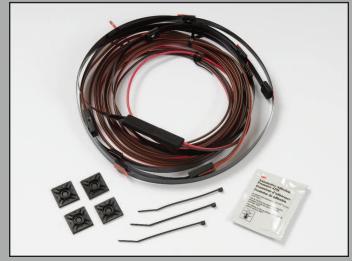

## LED Toolbox Lighting Kit

LED Truck Bed Lighting Kit

3M Light-by-Wire Technology

OSRAM LEDs

Toolbox Kit includes battery power pack (batteries not included)

| <b>Part#</b> | <b>Description</b>            | <b>Year</b> | UPC          |
|--------------|-------------------------------|-------------|--------------|
| 235010       | LED Truck Bed Lighting Kit    | Universal   | 010536233346 |
| 235020       | LED Single Strip Lighting Kit | Universal   | 010536233353 |
| 235030       | LED Toolbox Lighting Kit      | Universal   | 010536233360 |
| 235040       | Battery Wiring Kit            | Universal   | 010536233377 |

LED Truck Bed Lighting Kit #235010

LED Toolbox Lighting Kit #235030

Truck Accessories 
LED Lighting

Tel: 800-505-3274

LED Single Strip Lighting Kit #235020

Battery Wiring Kit #235040