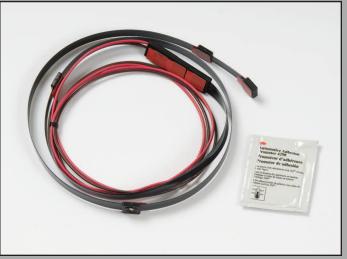

## LED Toolbox Lighting Kit

LED Truck Bed Lighting Kit

3M Light-by-Wire Technology

OSRAM LEDs

Toolbox Kit includes battery power pack (batteries not included)

| <b>Part#</b> | <b>Description</b>            | <b>Year</b> | UPC          |
|--------------|-------------------------------|-------------|--------------|
| 235010       | LED Truck Bed Lighting Kit    | Universal   | 010536233346 |
| 235020       | LED Single Strip Lighting Kit | Universal   | 010536233353 |
| 235030       | LED Toolbox Lighting Kit      | Universal   | 010536233360 |
| 235040       | Battery Wiring Kit            | Universal   | 010536233377 |

LED Truck Bed Lighting Kit #235010

LED Toolbox Lighting Kit #235030

Truck Accessories 
LED Lighting

Tel: 800-505-3274

LED Single Strip Lighting Kit #235020

Battery Wiring Kit #235040