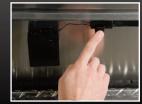

## **LED Strip Lighting Kits**

**OSRAM LEDs** 

Sensor Switch

- High-power OSRAM LEDs provide bright illumination of the truck bed, toolbox, or any area the kits are mounted.
   Each kit is created utilizing 3M's Light-by-Wire technology, a low-profile, flexible and durable system providing 100% weather-proof protection.
- Truck Bed and Single Strip Light Kit features fully electronic capacitive sensor switch to turn the lights on and off. Simply wave your hand within ¼ inch of the switch and the kit turns on and off, no need to search for any switch in the dark. (Automatically shuts off after 20 minutes to prevent battery drainage.)
- ▼ Easy installation with pre-applied 3M Automotive Attachment Tape.