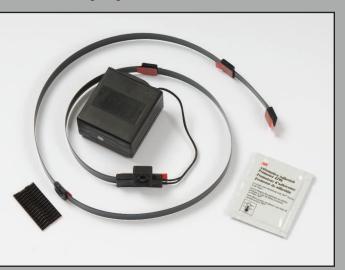

## LED Toolbox Lighting Kit

LED Truck Bed Lighting Kit

3M Light-by-Wire Technology

OSRAM LEDs

Toolbox Kit includes battery power pack (batteries not included)

| <b>Part#</b> | <b>Description</b>            | <b>Year</b> | UPC          |
|--------------|-------------------------------|-------------|--------------|
| 235010       | LED Truck Bed Lighting Kit    | Universal   | 010536233346 |
| 235020       | LED Single Strip Lighting Kit | Universal   | 010536233353 |
| 235030       | LED Toolbox Lighting Kit      | Universal   | 010536233360 |
| 235040       | Battery Wiring Kit            | Universal   | 010536233377 |

LED Truck Bed Lighting Kit #235010

LED Toolbox Lighting Kit #235030

Truck Accessories 
LED Lighting

Tel: 800-505-3274

LED Single Strip Lighting Kit #235020

Battery Wiring Kit #235040